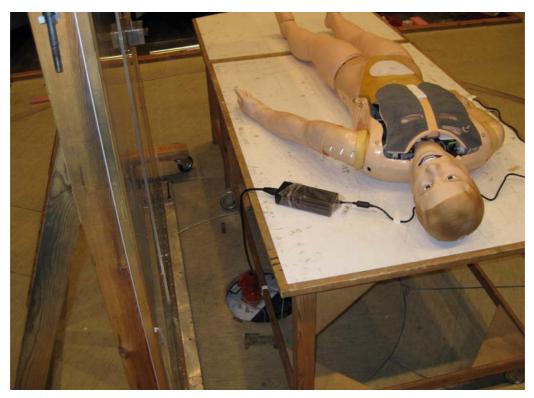

Photo 4.2.2 Test setup regarding measurement of radio frequency voltage on mains.

Photo 4.3.1 Test setup regarding measurement of radio frequency electromagnetic field.

Photo 4.3.2 Test setup regarding measurement of radio frequency electromagnetic field.