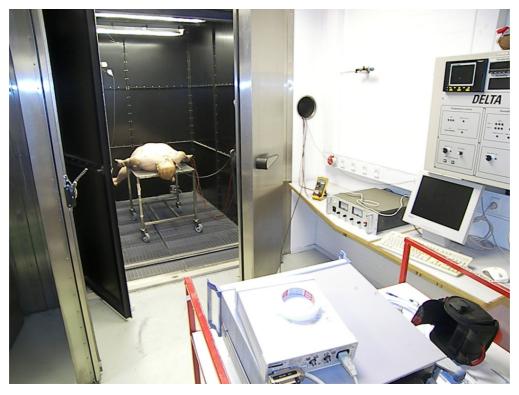

Photo 4.8.1 Test setup regarding measurement of radio frequency electromagnetic field.

Photo 4.8.2 Test setup regarding measurement of radio frequency electromagnetic field.

Photo 4.9.1 Test setup regarding measurement occupied bandwidth.

Photo 4.10.1 Test setup regarding measurement of radio frequency electromagnetic field.

Photo 4.11.1 Test setup regarding measurement of frequency tolerance.

Photo 4.11.2 Test setup regarding measurement of frequency tolerance. Small loop antenna.