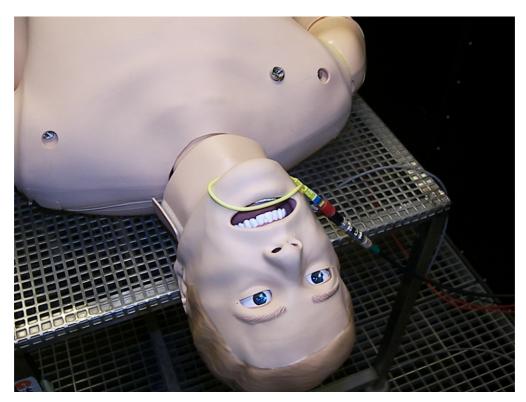

Photo 4.10.1 Test setup regarding measurement of radio frequency electromagnetic field.

Photo 4.11.1 Test setup regarding measurement of frequency tolerance.

Photo 4.11.2 Test setup regarding measurement of frequency tolerance. Small loop antenna.