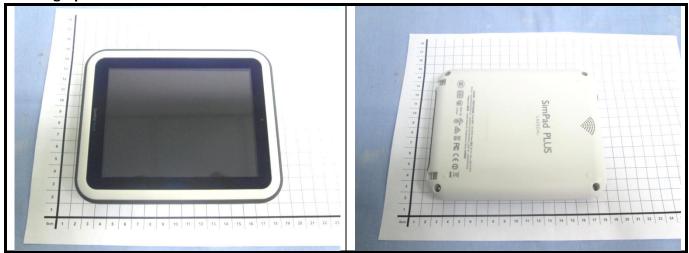

# FCC SAR Test Report



# Appendix D. Photographs of EUT and Setup

Report Format Version 5.0.0 Issued Date : Dec. 23, 2015

Report No. : SA151109C20



### <Photographs of EUT>



#### <Antenna Location>



The separation distance for antenna to edge:

| Antenna         | To Top Side<br>(mm) | To Bottom Side<br>(mm) | To Left Side<br>(mm) | To Right Side<br>(mm) |
|-----------------|---------------------|------------------------|----------------------|-----------------------|
| WLAN / BT Ant 0 | 4                   | 154                    | 24                   | 65                    |
| WLAN Ant 1      | 45                  | 88                     | 5.5                  | 120                   |

Report Format Version 5.0.0 Report No. : SA151109C20



# <Photographs of SAR Setup>