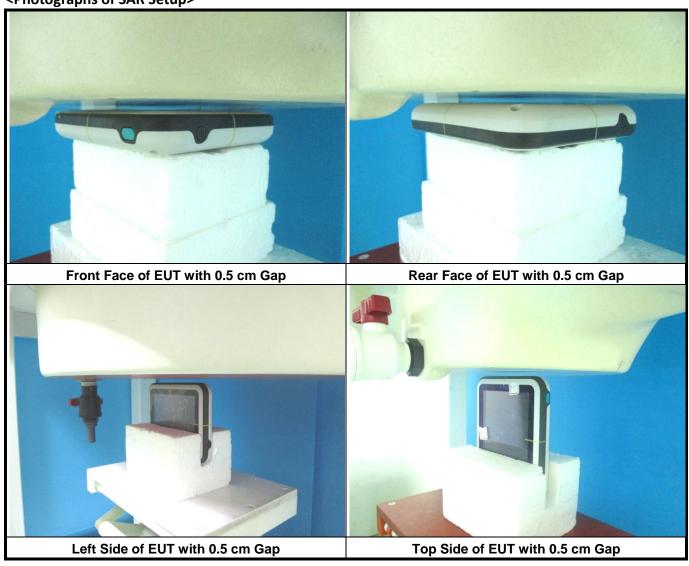

# FCC SAR Test Report



# Appendix D. Photographs of EUT and Setup

Report Format Version 5.0.0 Issued Date : Dec. 23, 2015

Report No. : SA151109C20



### <Photographs of EUT>



#### <Antenna Location>



The separation distance for antenna to edge:

| Antenna         | To Top Side<br>(mm) | To Bottom Side<br>(mm) | To Left Side<br>(mm) | To Right Side<br>(mm) |
|-----------------|---------------------|------------------------|----------------------|-----------------------|
| WLAN / BT Ant 0 | 4                   | 154                    | 24                   | 65                    |
| WLAN Ant 1      | 45                  | 88                     | 5.5                  | 120                   |

Report Format Version 5.0.0 Report No. : SA151109C20



# <Photographs of SAR Setup>