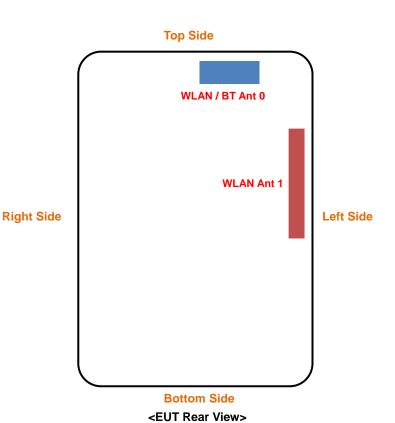

#### <Antenna Location>

The separation distance for antenna to edge:

| Antenna         | To Top Side<br>(mm) | To Bottom Side<br>(mm) | To Left Side<br>(mm) | To Right Side<br>(mm) |
|-----------------|---------------------|------------------------|----------------------|-----------------------|
| WLAN / BT Ant 0 | 4                   | 154                    | 24                   | 65                    |
| WLAN Ant 1      | 45                  | 88                     | 5.5                  | 120                   |