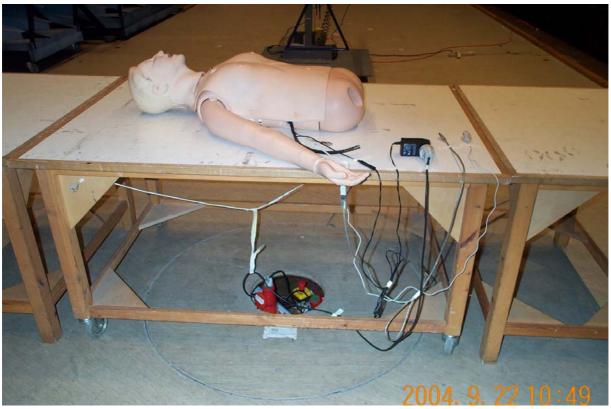

Photo A2.3 Test setup for radiated emission measurements 30-1000 MHz.

Photo A2.4 Test setup for radiated emission measurements 1-10 GHz.