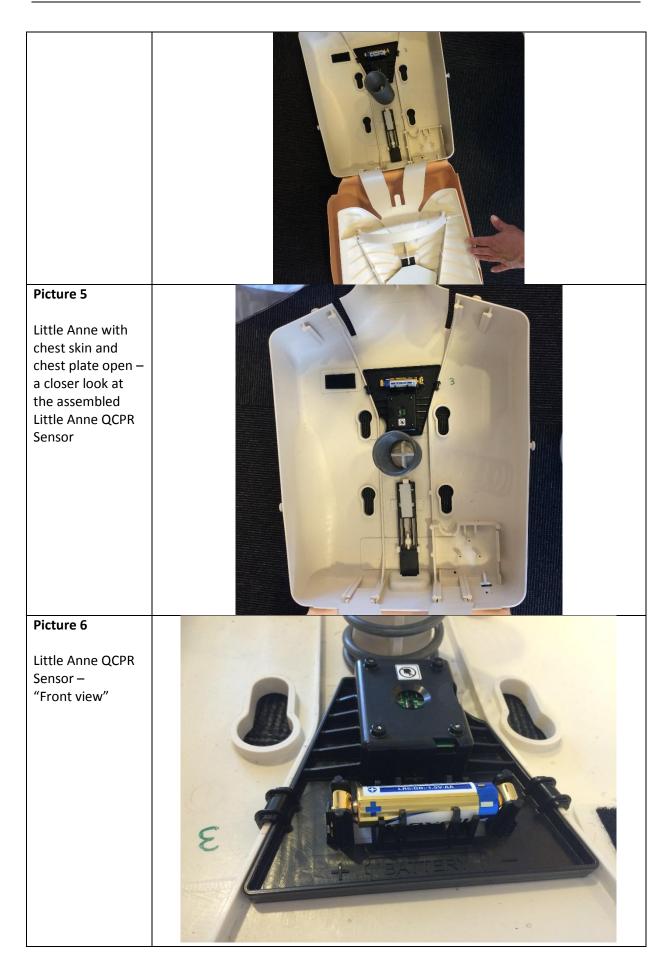

The pictures are taken upon request from TUV SUD – from the following positions: *Top View (already supplied), Top View with manikin cover on, Bottom View, Front View, Back View, Left Side View, Right Side View.* 

Note: a Bottom view picture is impossible since the Little Anne QCPR Sensor is mounted on the Little Anne manikin's back section with tape/adhesive.

| Picture 1 and 2<br>Little Anne<br>Front and back |        |
|--------------------------------------------------|--------|
| Picture 3 and 4                                  |        |
| Little Anne with chest skin open,                | La s s |
| and Little Anne                                  |        |
| with chest skin                                  |        |
| and chest plate                                  |        |
| open                                             |        |
|                                                  |        |