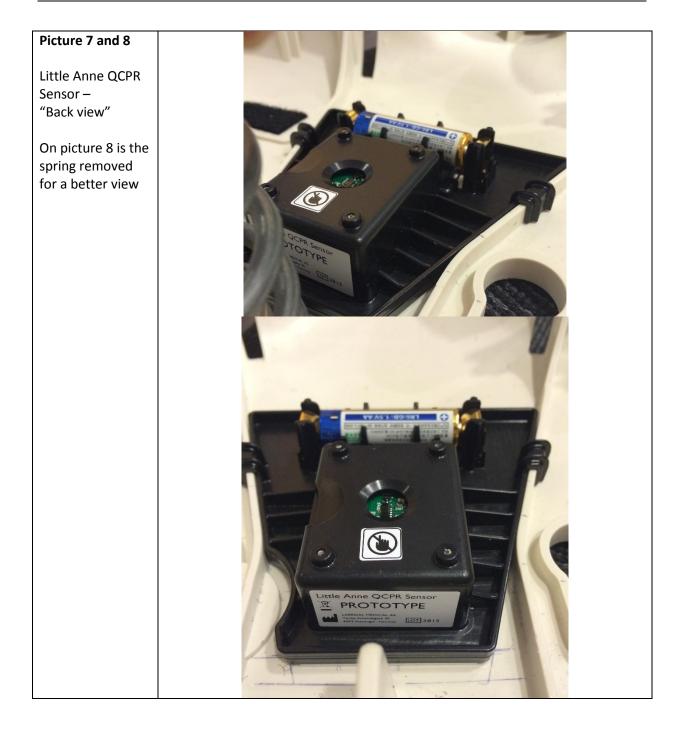

The pictures are taken upon request from TUV SUD – from the following positions: *Top View (already supplied), Top View with manikin cover on, Bottom View, Front View, Back View, Left Side View, Right Side View.* 