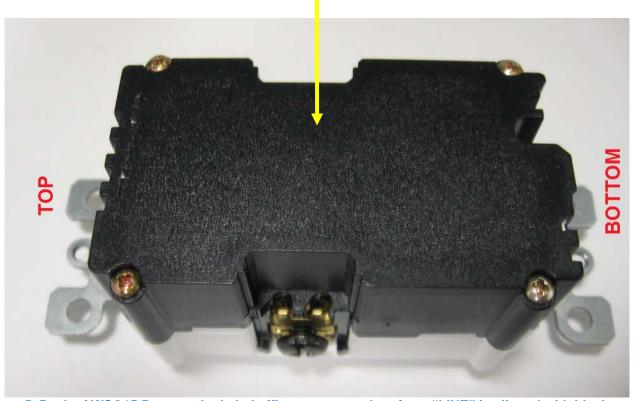

## **Label Location**

The white label with black text will be printed and placed on the back of the WSG15-0DZ and WSG15-TDZ in the area shown. Alignment is such that LINE = BLACK SCREW, NEUTRAL = WHITE SCREW, GROUND = GREEN SCREW.

Figure 4. Label WSG15-0DZ or WSG15-TDZ

Figure 5. Back of WSG15 Receptacle: Label affixes to textured surface. "LINE" is aligned with black screw.