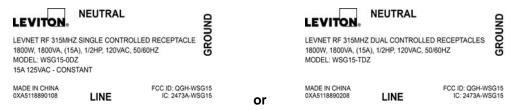

## **Label Specifications**

- PURCHASE AS SHOWN FROM IDENTIFICATION PRODUCTS INC. OR FROM AN ENGINEERING APPROVED VENDOR.
- MATERIAL: .002" THICK WHITE POLYESTER WITH V-156 PERMANENT ADHESIVE, .001" THICK CLEAR GLOSS POLYESTER OVERLAMINATION.
- PRINT BLACK CHARACTERS AND GRAPHICS PER ARTWORK ORA5118-Dxx. GRAPHICS SHOWN FOR ILLUSTRATION PURPOSES ONLY.

## **Label Location**

The white label with black text will be printed and placed on the back of the WSG15-0DZ and WSG15-TDZ in the area shown. Alignment is such that LINE = BLACK SCREW, NEUTRAL = WHITE SCREW, GROUND = GREEN SCREW.

Figure 4. Label WSG15-0DZ or WSG15-TDZ

Figure 5. Back of WSG15 Receptacle: Label affixes to textured surface. "LINE" is aligned with black screw.