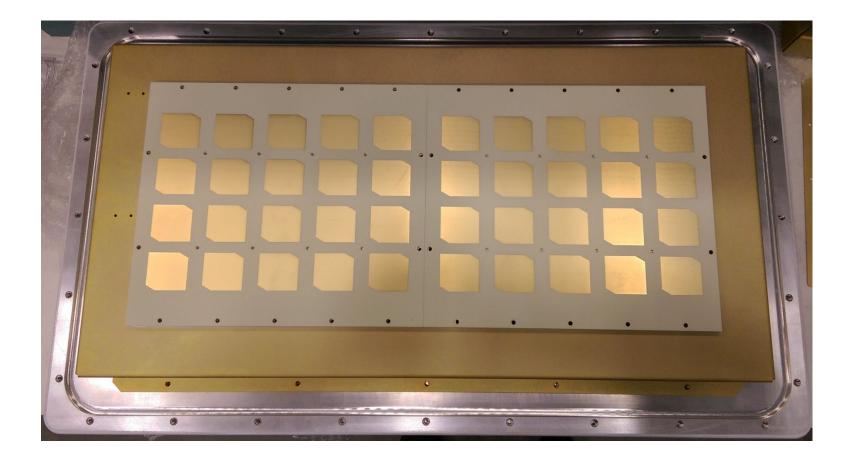

## **GroundAware 4120L Internal Photographs**

PO Box 5500 • Huntsville, AL 35814-5500 • (256) 964-4000 • www.dynetics.com An Employee-Owned Company • An Equal Opportunity Employer

## Antenna Enclosure On Heat Sink

PO Box 5500 • Huntsville, AL 35814-5500 • (256) 964-4000 • www.dynetics.com An Employee-Owned Company • An Equal Opportunity Employer

Inside of Antenna Enclosure