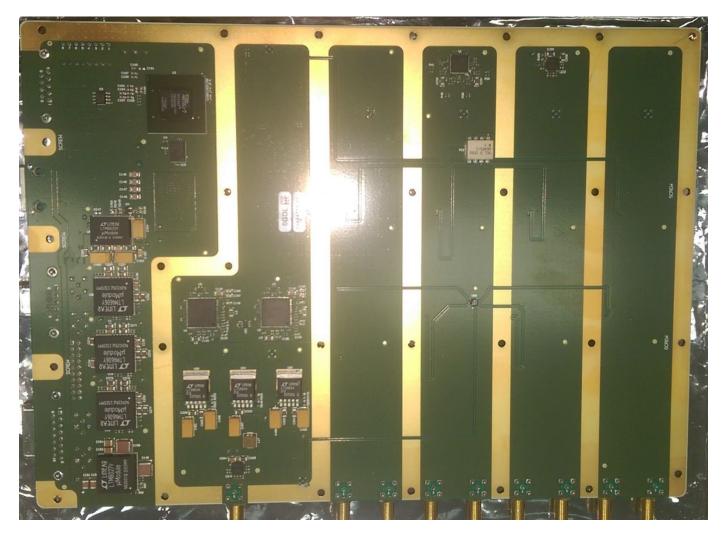

## **GroundAware 4120L Internal Photographs**

PO Box 5500 • Huntsville, AL 35814-5500 • (256) 964-4000 • www.dynetics.com An Employee-Owned Company • An Equal Opportunity Employer



## Antenna Enclosure On Heat Sink



PO Box 5500 • Huntsville, AL 35814-5500 • (256) 964-4000 • www.dynetics.com An Employee-Owned Company • An Equal Opportunity Employer





Inside of Antenna Enclosure



## **Rear Heat Sink Assembly**







Single-Board Computer and Computer Power Supply Without EMI Lid



## Power Supply Without EMI Lid



PO Box 5500 • Huntsville, AL 35814-5500 • (256) 964-4000 • www.dynetics.com An Employee-Owned Company • An Equal Opportunity Employer





Digital Radar Board Outside of EMI Enclosure: Top View





Digital Radar Board Outside of EMI Enclosure: Bottom View