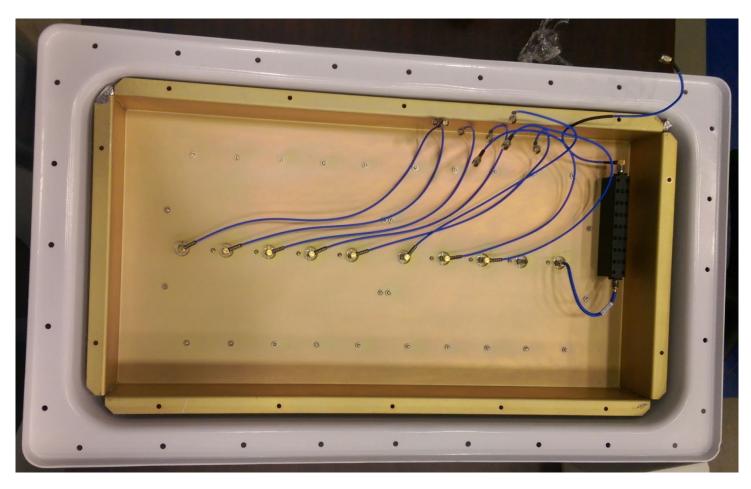

## Antenna Enclosure On Heat Sink

PO Box 5500 • Huntsville, AL 35814-5500 • (256) 964-4000 • www.dynetics.com An Employee-Owned Company • An Equal Opportunity Employer

Inside of Antenna Enclosure