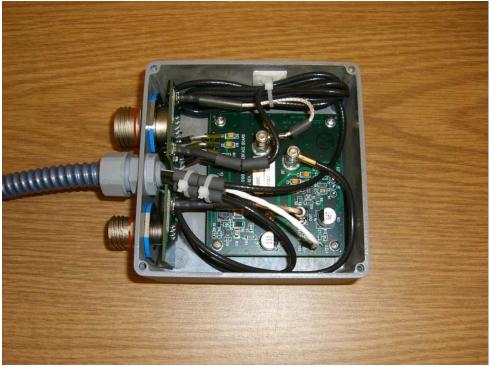

TOP VIEW OF ELECTRONICS WITH BAGGED SHIELDING FOAM REMOVED AMPLIFIER INTERFACE PCB VISIBLE.

TOP VIEW OF ELECTRONICS SHOWING COILED DELAY LINE