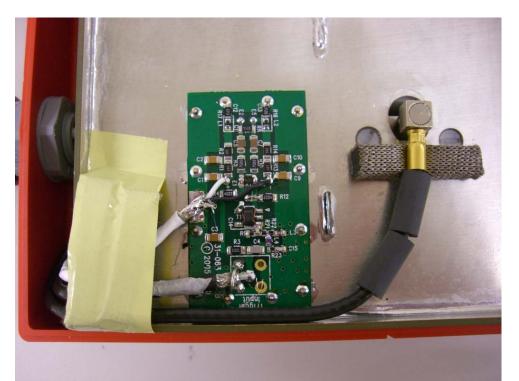

## 1. AMP INTERFACE PC BOARD

TOP VIEW

BACK VIEW WITH 3 GHZ RECEIVER SAMPLER IN SHIELDING CAN ATTACHED