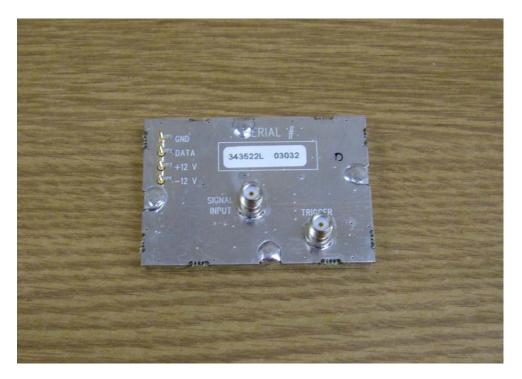

600 TRANSMITTER BOARD                                                          | PAGE 7           |
| 4. BALUN PC BOARD                                                                   | PAGE 8           |

**5.** FAN PC BOARD PAGE 9

## **52600 ELECTRONICS**



TOP VIEW ASSEMBLY WITH COVER REMOVED FROM ELECTRONICS BOX (TOP) AND SKID PLATE ATTACHED TO ANTENNA HEAD (BOTTOM)



TOP VIEW OF ELECTRONICS WITH BAGGED SHIELDING FOAM

Page 2 of 952600 Antenna Internal Photos.doc.DOC



TOP VIEW OF ELECTRONICS WITH BAGGED SHIELDING FOAM REMOVED AMPLIFIER INTERFACE PCB VISIBLE.



TOP VIEW OF ELECTRONICS SHOWING COILED DELAY LINE

## 1. AMP INTERFACE PC BOARD



TOP VIEW



BACK VIEW WITH 3 GHZ RECEIVER SAMPLER IN SHIELDING CAN ATTACHED

## 2. 3 GHZ RECEIVER SAMPLER PC BOARD



TOP VIEW, SHIELDED



BOTTOM VIEW

# **5100 ANTENNA HEAD**

## see page 1 for assembled view



ANTENNA HEAD: TRANSMITTER PCB SIDE SHOWN W/RECEIVER BALUN CONNECTION (TOP). DETAILS FOLLOW.



ANTENNA HEAD WITH CASE BOTTOM REMOVED AND TURNED OVER TO EXPOSE FANS.

## 4. 5100 TRANSMITTER BOARD AS ASSEMBLED



TRANSMITTER BOARD TOP SIDE



TRANSMITTER BOARD BACK SIDE. SMALL BOARD IS INSERTED INTO FOAM AND ATTACHED TO FAN.

## 5. BALUN PC BOARD



BALUN PC BOARD FRONT SIDE



BALUN PC BOARD BACK SIDE

## 6. FAN PC BOARDS & FOAM



FAN PCB'S AND FOAM PIECES INSTALLED IN SHIELD