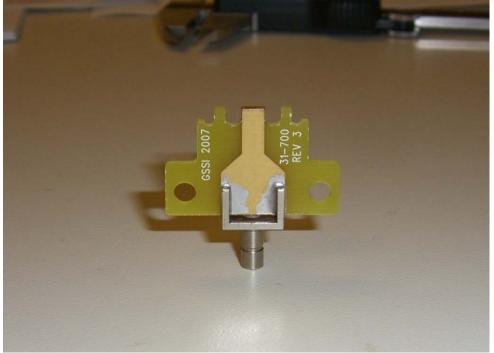

nna Internal Photos.doc.DOC



TOP VIEW OF ELECTRONICS WITH BAGGED SHIELDING FOAM REMOVED AMPLIFIER INTERFACE PCB VISIBLE.



TOP VIEW OF ELECTRONICS SHOWING COILED DELAY LINE

## 1. AMP INTERFACE PC BOARD



TOP VIEW



BACK VIEW WITH 3 GHZ RECEIVER SAMPLER IN SHIELDING CAN ATTACHED

## 2. 3 GHZ RECEIVER SAMPLER PC BOARD



TOP VIEW, SHIELDED



BOTTOM VIEW

# **5100 ANTENNA HEAD**

## see page 1 for assembled view



ANTENNA HEAD: TRANSMITTER PCB SIDE SHOWN W/RECEIVER BALUN CONNECTION (TOP). DETAILS FOLLOW.



ANTENNA HEAD WITH CASE BOTTOM REMOVED AND TURNED OVER TO EXPOSE FANS.

## 4. 5100 TRANSMITTER BOARD AS ASSEMBLED



TRANSMITTER BOARD TOP SIDE



TRANSMITTER BOARD BACK SIDE. SMALL BOARD IS INSERTED INTO FOAM AND ATTACHED TO FAN.

## 5. BALUN PC BOARD



BALUN PC BOARD FRONT SIDE



BALUN PC BOARD BACK SIDE

## 6. FAN PC BOARDS & FOAM



FAN PCB'S AND FOAM PIECES INSTALLED IN SHIELD