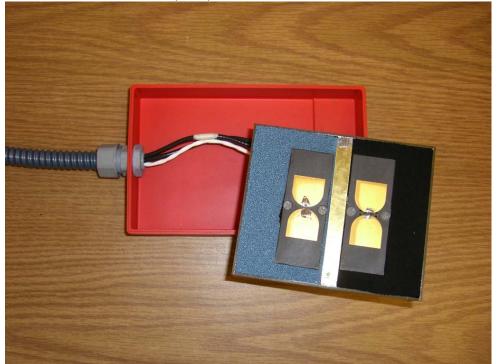

| PAGE 8           |

**5.** FAN PC BOARD PAGE 9

## **52600 ELECTRONICS**



TOP VIEW ASSEMBLY WITH COVER REMOVED FROM ELECTRONICS BOX (TOP) AND SKID PLATE ATTACHED TO ANTENNA HEAD (BOTTOM)



TOP VIEW OF ELECTRONICS WITH BAGGED SHIELDING FOAM

Page 2 of 952600 Antenna Internal Photos.doc.DOC



TOP VIEW OF ELECTRONICS WITH BAGGED SHIELDING FOAM REMOVED AMPLIFIER INTERFACE PCB VISIBLE.



TOP VIEW OF ELECTRONICS SHOWING COILED DELAY LINE

## 1. AMP INTERFACE PC BOARD



TOP VIEW



BACK VIEW WITH 3 GHZ RECEIVER SAMPLER IN SHIELDING CAN ATTACHED

## 2. 3 GHZ RECEIVER SAMPLER PC BOARD



TOP VIEW, SHIELDED



BOTTOM VIEW

# **5100 ANTENNA HEAD**

## see page 1 for assembled view



ANTENNA HEAD: TRANSMITTER PCB SIDE SHOWN W/RECEIVER BALUN CONNECTION (TOP). DETAILS FOLLOW.



ANTENNA HEAD WITH CASE BOTTOM REMOVED AND TURNED OVER TO EXPOSE FANS.

## 4. 5100 TRANSMITTER BOARD AS ASSEMBLED



TRANSMITTER BOARD TOP SIDE



TRANSMITTER BOARD BACK SIDE. SMALL BOARD IS INSERTED INTO FOAM AND ATTACHED TO FAN.

## 5. BALUN PC BOARD



BALUN PC BOARD FRONT SIDE



BALUN PC BOARD BACK SIDE

## 6. FAN PC BOARDS & FOAM



FAN PCB'S AND FOAM PIECES INSTALLED IN SHIELD