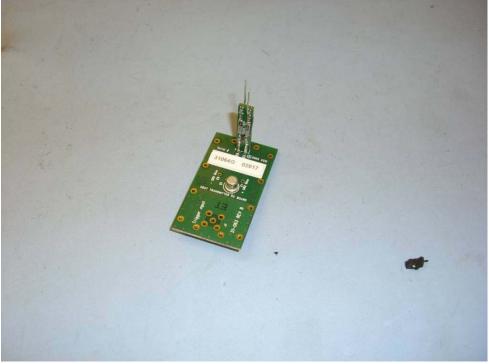

## 4. 5100 TRANSMITTER BOARD AS ASSEMBLED

TRANSMITTER BOARD TOP SIDE

TRANSMITTER BOARD BACK SIDE. SMALL BOARD IS INSERTED INTO FOAM AND ATTACHED TO FAN.