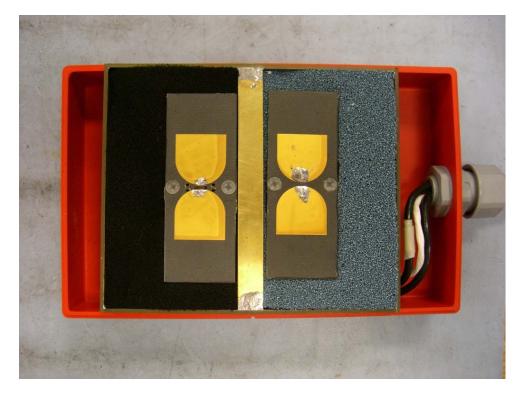

ITH BAGGED SHIELDING FOAM REMOVED AMPLIFIER INTERFACE PCB VISIBLE.



TOP VIEW OF ELECTRONICS SHOWING COILED DELAY LINE

## 1. AMP INTERFACE PC BOARD



TOP VIEW



BACK VIEW WITH 3 GHZ RECEIVER SAMPLER IN SHIELDING CAN ATTACHED

## 2. 3 GHZ RECEIVER SAMPLER PC BOARD



TOP VIEW, SHIELDED



BOTTOM VIEW

# **5100 ANTENNA HEAD**

## see page 1 for assembled view



ANTENNA HEAD: TRANSMITTER PCB SIDE SHOWN W/RECEIVER BALUN CONNECTION (TOP). DETAILS FOLLOW.



ANTENNA HEAD WITH CASE BOTTOM REMOVED AND TURNED OVER TO EXPOSE FANS.

## 4. 5100 TRANSMITTER BOARD AS ASSEMBLED



TRANSMITTER BOARD TOP SIDE



TRANSMITTER BOARD BACK SIDE. SMALL BOARD IS INSERTED INTO FOAM AND ATTACHED TO FAN.

## 5. BALUN PC BOARD



BALUN PC BOARD FRONT SIDE



BALUN PC BOARD BACK SIDE

## 6. FAN PC BOARDS & FOAM



FAN PCB'S AND FOAM PIECES INSTALLED IN SHIELD