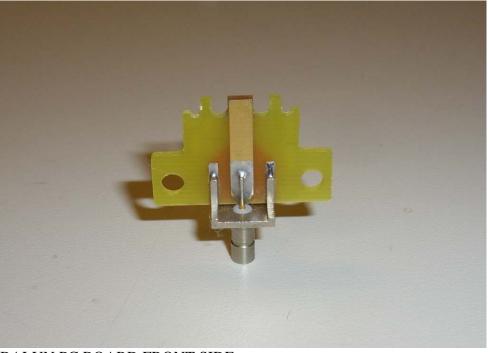

G FOAM

Page 2 of 952600 Antenna Internal Photos.doc.DOC



TOP VIEW OF ELECTRONICS WITH BAGGED SHIELDING FOAM REMOVED AMPLIFIER INTERFACE PCB VISIBLE.



TOP VIEW OF ELECTRONICS SHOWING COILED DELAY LINE

## 1. AMP INTERFACE PC BOARD



TOP VIEW



BACK VIEW WITH 3 GHZ RECEIVER SAMPLER IN SHIELDING CAN ATTACHED

## 2. 3 GHZ RECEIVER SAMPLER PC BOARD



TOP VIEW, SHIELDED



BOTTOM VIEW

# **5100 ANTENNA HEAD**

## see page 1 for assembled view



ANTENNA HEAD: TRANSMITTER PCB SIDE SHOWN W/RECEIVER BALUN CONNECTION (TOP). DETAILS FOLLOW.



ANTENNA HEAD WITH CASE BOTTOM REMOVED AND TURNED OVER TO EXPOSE FANS.

## 4. 5100 TRANSMITTER BOARD AS ASSEMBLED



TRANSMITTER BOARD TOP SIDE



TRANSMITTER BOARD BACK SIDE. SMALL BOARD IS INSERTED INTO FOAM AND ATTACHED TO FAN.

## 5. BALUN PC BOARD



BALUN PC BOARD FRONT SIDE



BALUN PC BOARD BACK SIDE

## 6. FAN PC BOARDS & FOAM



FAN PCB'S AND FOAM PIECES INSTALLED IN SHIELD