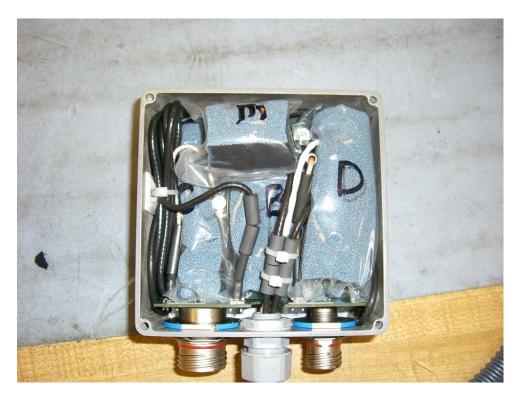

## **52600 ELECTRONICS**

TOP VIEW ASSEMBLY WITH COVER REMOVED FROM ELECTRONICS BOX (TOP) AND SKID PLATE ATTACHED TO ANTENNA HEAD (BOTTOM)

TOP VIEW OF ELECTRONICS WITH BAGGED SHIELDING FOAM

Page 2 of 952600 Antenna Internal Photos.doc.DOC