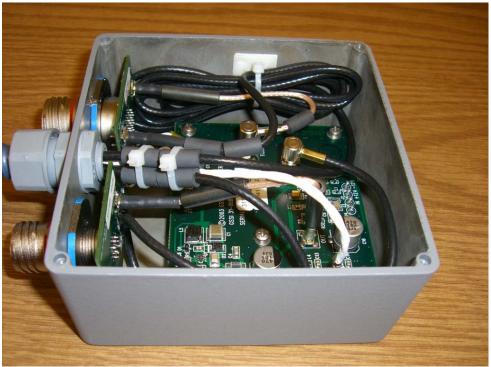

## 52600 ANTENNA ASSEMBLY CONSISTING OF ELECTRONICS BOX AND ANTENNA HEAD

Antenna head, on left, and electronics box, on right, shown with covers removed.