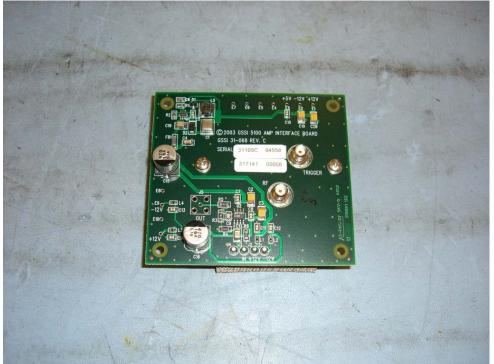

## 1. AMP INTERFACE PC BOARD

TOP VIEW

BACK VIEW WITH 3 GHZ RECEIVER SAMPLER IN SHIELDING CAN ATTACHED