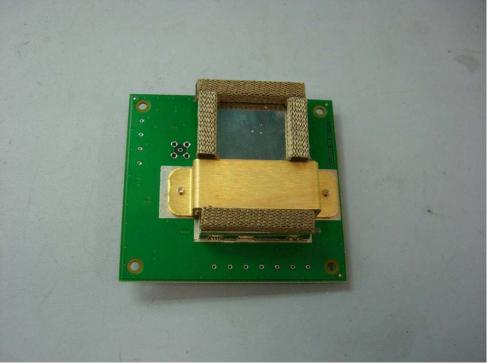

------------|
| ANTENNA HEAD CONSISTS OF:                                                           |                  |
| 3. 52600 TRANSMITTER BOARD                                                          | PAGE 7           |
| 4. BALUN PC BOARD                                                                   | PAGE 8           |

**5.** FAN PC BOARD PAGE 9

## **52600 ELECTRONICS**



TOP VIEW ASSEMBLY WITH COVER REMOVED FROM ELECTRONICS BOX (TOP) AND SKID PLATE ATTACHED TO ANTENNA HEAD (BOTTOM)



TOP VIEW OF ELECTRONICS WITH BAGGED SHIELDING FOAM

Page 2 of 952600 Antenna Internal Photos.doc.DOC



TOP VIEW OF ELECTRONICS WITH BAGGED SHIELDING FOAM REMOVED AMPLIFIER INTERFACE PCB VISIBLE.



TOP VIEW OF ELECTRONICS SHOWING COILED DELAY LINE

## 1. AMP INTERFACE PC BOARD



TOP VIEW



BACK VIEW WITH 3 GHZ RECEIVER SAMPLER IN SHIELDING CAN ATTACHED

## 2. 3 GHZ RECEIVER SAMPLER PC BOARD



TOP VIEW, SHIELDED



BOTTOM VIEW

# **5100 ANTENNA HEAD**

## see page 1 for assembled view



ANTENNA HEAD: TRANSMITTER PCB SIDE SHOWN W/RECEIVER BALUN CONNECTION (TOP). DETAILS FOLLOW.



ANTENNA HEAD WITH CASE BOTTOM REMOVED AND TURNED OVER TO EXPOSE FANS.

## 4. 5100 TRANSMITTER BOARD AS ASSEMBLED



TRANSMITTER BOARD TOP SIDE



TRANSMITTER BOARD BACK SIDE. SMALL BOARD IS INSERTED INTO FOAM AND ATTACHED TO FAN.

## 5. BALUN PC BOARD



BALUN PC BOARD FRONT SIDE



BALUN PC BOARD BACK SIDE

## 6. FAN PC BOARDS & FOAM



FAN PCB'S AND FOAM PIECES INSTALLED IN SHIELD