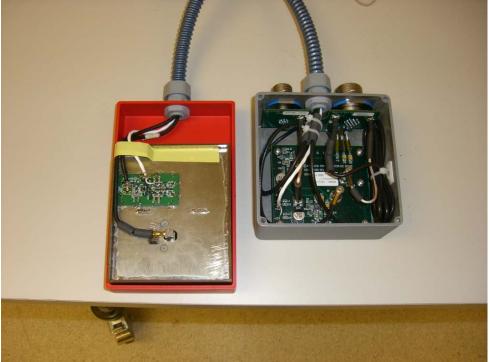

## 52600 ANTENNA ASSEMBLY CONSISTING OF ELECTRONICS BOX AND ANTENNA HEAD

Antenna head, on left, and electronics box, on right, shown with covers removed.