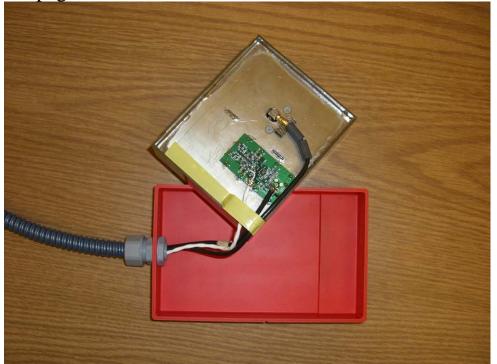

## see page 1 for assembled view

ANTENNA HEAD: TRANSMITTER PCB SIDE SHOWN W/RECEIVER BALUN CONNECTION (TOP). DETAILS FOLLOW.

ANTENNA HEAD WITH CASE BOTTOM REMOVED AND TURNED OVER TO EXPOSE FANS.