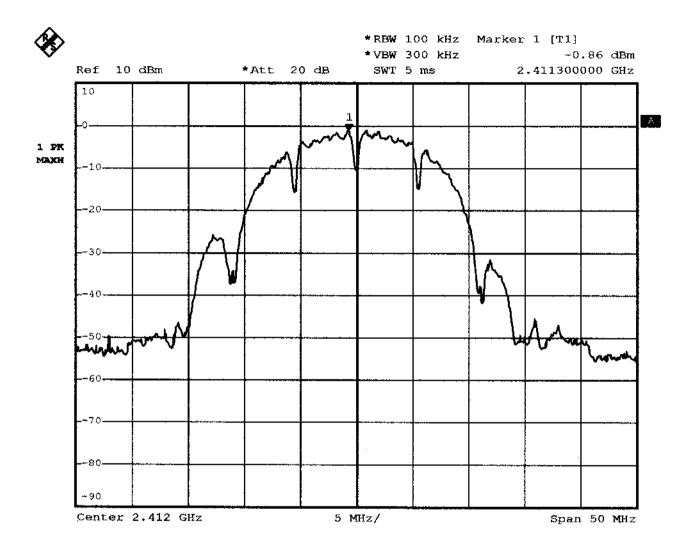

Comment A: RF conducted spurious at low channel external att.=3dB cable loss=1dB

Comment A: RF conducted spurious at low channel external att.=3dB cable loss=1dB

Comment A: RF conducted spurious at low channel external att.=3dB cable loss=1dB

Comment A: RF conducted spurious at low channel external att.=3dB cable loss=1dB

Comment A: RF conducted spurious at low channel external att.=3dB cable loss=1dB

Comment A: RF conducted spurious at middle channel external att.=3dB cable loss=1dB