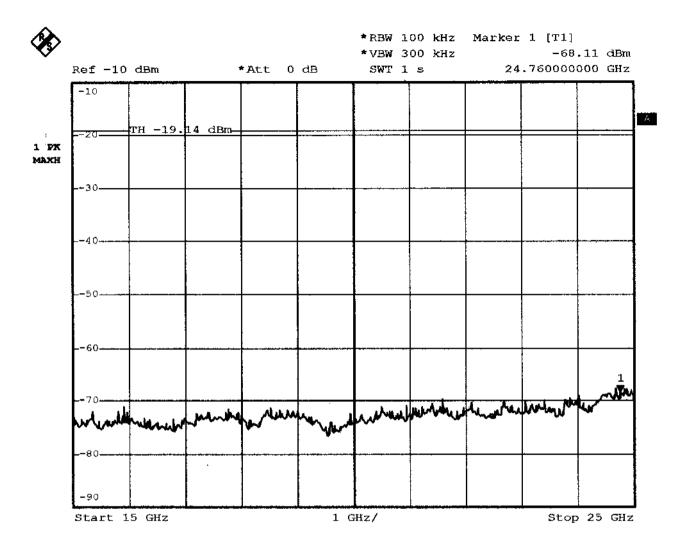

Comment A: RF conducted spurious at high channel external att.=3dB cable loss=1dB

Comment A: RF conducted spurious at high channel external att.=3dB cable loss=1dB

Comment A: RF conducted spurious at high channel external att.=3dB cable loss=1dB

Comment A: RF conducted spurious at high channel external att.=3dB cable loss=1dB

Comment A: RF conducted spurious at high channel external att.=3dB cable loss=1dB