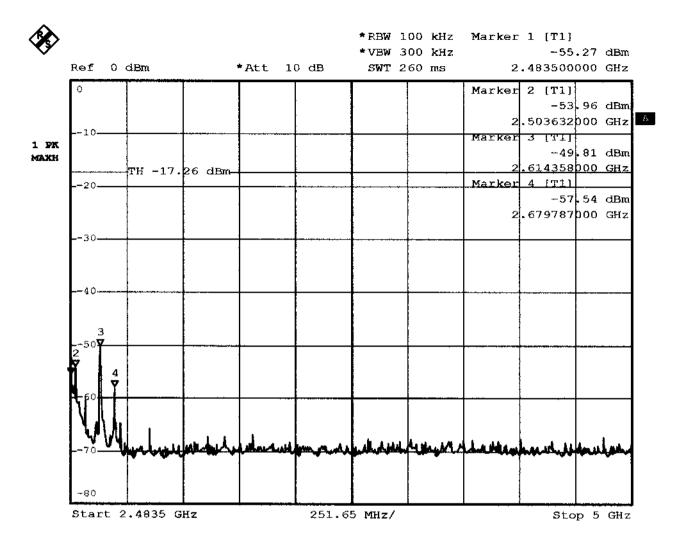

Comment A: RF conducted spurious at low channel external att.=3dB cable loss=1dB

Comment A: RF conducted spurious at low channel external att.=3dB cable loss=1dB

Comment A: RF conducted spurious at middle channel external att.=3dB cable loss=1dB

Comment A: RF conducted spurious at middle channel external att.=3dB cable loss=1dB

Comment A: RF conducted spurious at middle channelre external att.=3dB cable loss=1dB

Comment A: RF conducted spurious at middle channel external att.=3dB cable loss=1dB