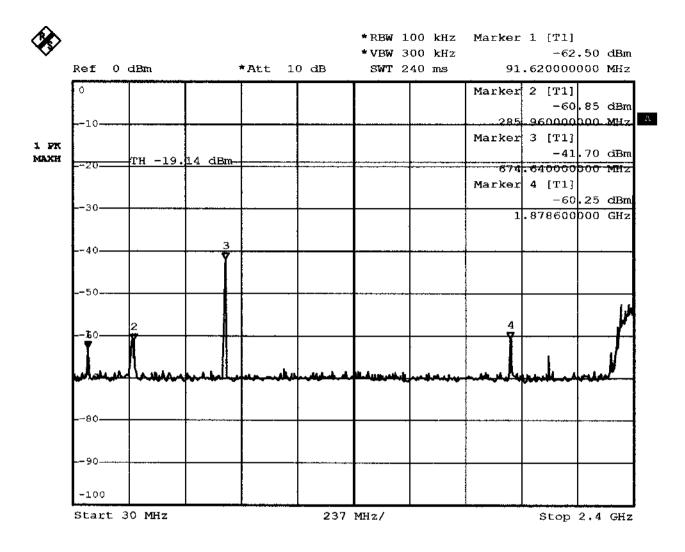

Comment A: RF conducted spurious at low channel external att.=3dB cable loss=1dB

Comment A: RF conducted spurious at low channel external att.=3dB cable loss=1dB

Comment A: RF conducted spurious at middle channel external att.=3dB cable loss=1dB

Comment A: RF conducted spurious at middle channel external att.=3dB cable loss=1dB

Comment A: RF conducted spurious at middle channelre external att.=3dB cable loss=1dB

Comment A: RF conducted spurious at middle channel external att.=3dB cable loss=1dB