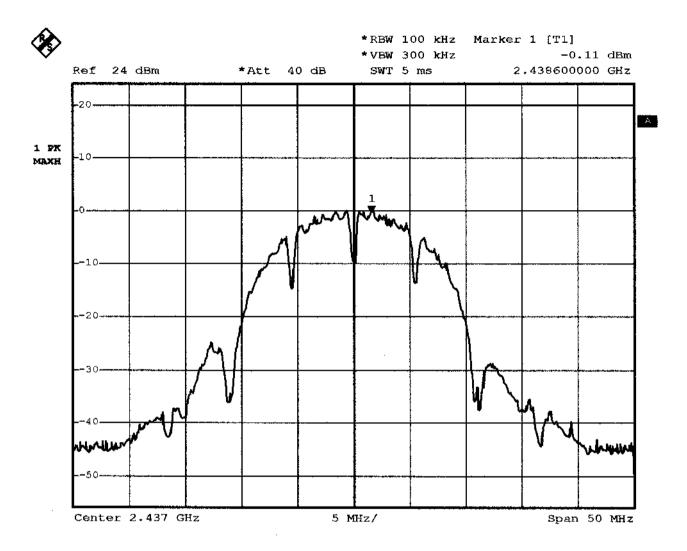

Comment A: RF conducted spurious at low channel external att.=3dB cable loss=1dB

Comment A: RF conducted spurious at low channel external att.=3dB cable loss=1dB

Comment A: RF conducted spurious at low channel external att.=3dB cable loss=1dB