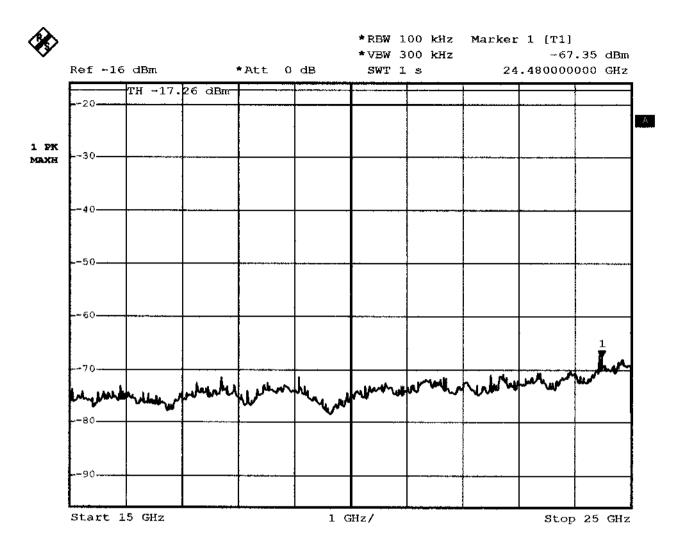

Comment A: RF conducted spurious at high channel external att.=3dB cable loss=1dB

Comment A: RF conducted spurious at high channel external att.=3dB cable loss=1dB

Comment A: RF conducted spurious at high channel external att.=3dB cable loss=1dB

Comment A: RF conducted spurious at high channel external att.=3dB cable loss=1dB

Comment A: RF conducted spurious at high channel external att.=3dB cable loss=1dB