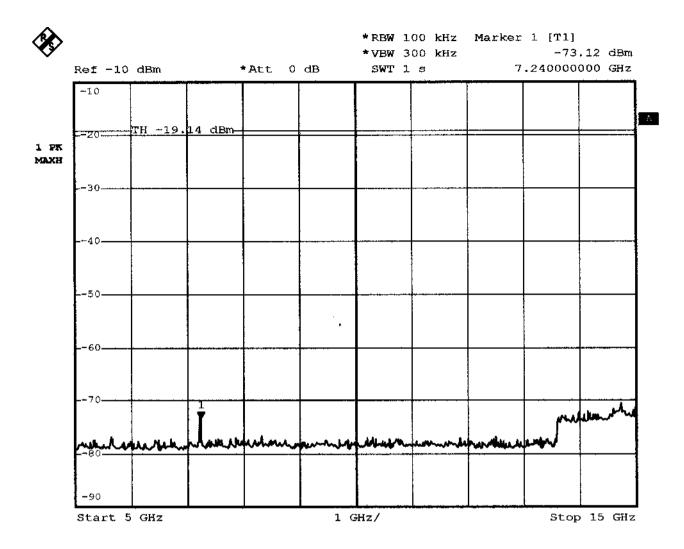

Comment A: RF conducted spurious at high channel external att.=3dB cable loss=1dB

Comment A: RF conducted spurious at high channel external att.=3dB cable loss=1dB

Comment A: RF conducted spurious at high channel external att.=3dB cable loss=1dB

Comment A: RF conducted spurious at high channel external att.=3dB cable loss=1dB

Comment A: RF conducted spurious at high channel external att.=3dB cable loss=1dB