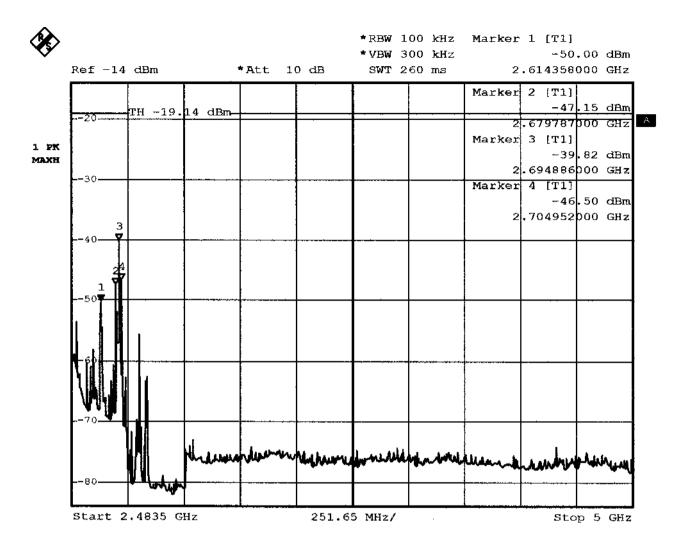

Comment A: RF conducted spurious at high channel external att.=3dB cable loss=1dB

Comment A: RF conducted spurious at high channel external att.=3dB cable loss=1dB

Comment A: RF conducted spurious at high channel external att.=3dB cable loss=1dB

Comment A: RF conducted spurious at high channel external att.=3dB cable loss=1dB

Comment A: RF conducted spurious at high channel external att.=3dB cable loss=1dB