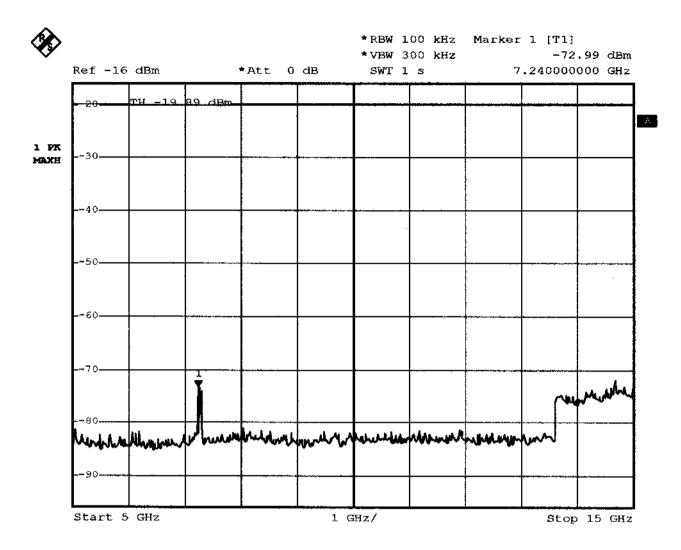

Comment A: RF conducted spurious at low channel external att.=3dB cable loss=1dB

Comment A: RF conducted spurious at low channel external att.=3dB cable loss=1dB

Comment A: RF conducted spurious at middle channel external att.=3dB cable loss=1dB

Comment A: RF conducted spurious at middle channel external att.=3dB cable loss=1dB

Comment A: RF conducted spurious at middle channelre external att.=3dB cable loss=1dB

Comment A: RF conducted spurious at middle channel external att.=3dB cable loss=1dB