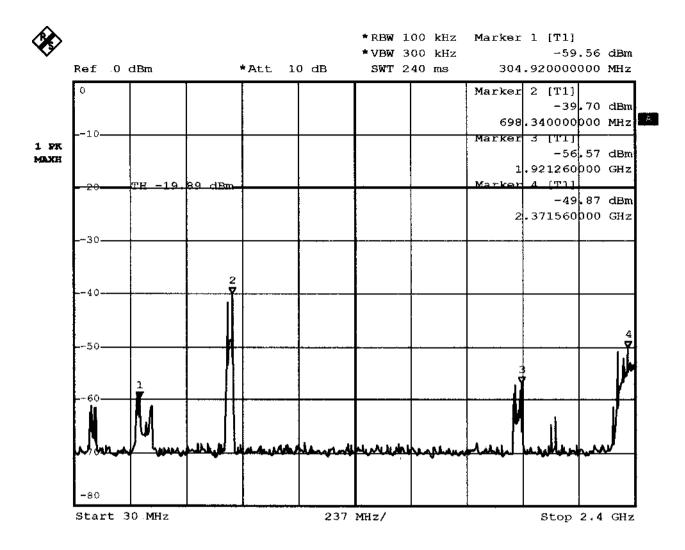

Comment A: RF conducted spurious at low channel external att.=3dB cable loss=1dB

Comment A: RF conducted spurious at low channel external att.=3dB cable loss=1dB

Comment A: RF conducted spurious at middle channel external att.=3dB cable loss=1dB

Comment A: RF conducted spurious at middle channel external att.=3dB cable loss=1dB

Comment A: RF conducted spurious at middle channelre external att.=3dB cable loss=1dB

Comment A: RF conducted spurious at middle channel external att.=3dB cable loss=1dB