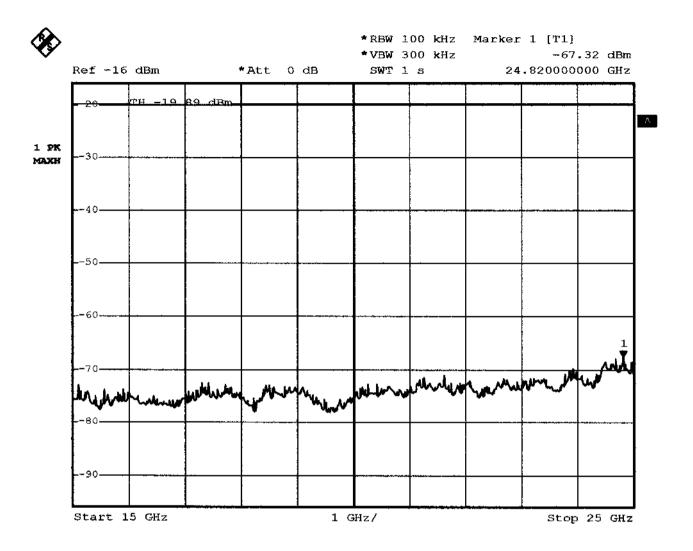

Comment A: RF conducted spurious at middle channel external att.=3dB cable loss=1dB

Comment A: RF conducted spurious at middle channelre external att.=3dB cable loss=1dB

Comment A: RF conducted spurious at middle channel external att.=3dB cable loss=1dB