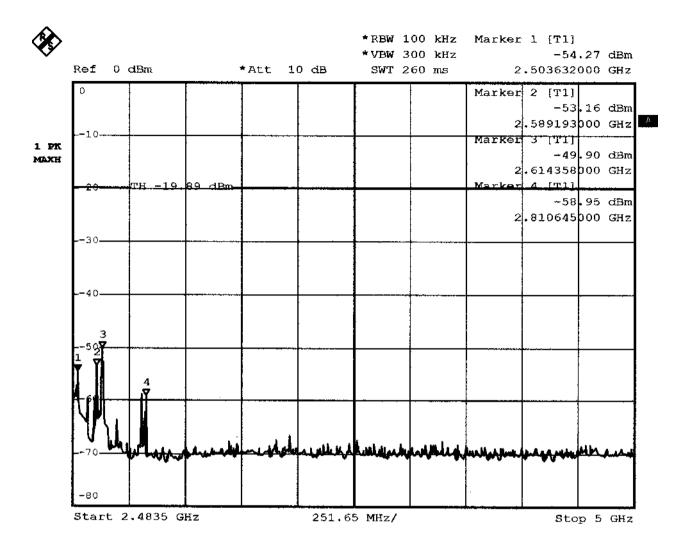

Comment A: RF conducted spurious at middle channel external att.=3dB cable loss=1dB

Comment A: RF conducted spurious at middle channelre external att.=3dB cable loss=1dB

Comment A: RF conducted spurious at middle channel external att.=3dB cable loss=1dB