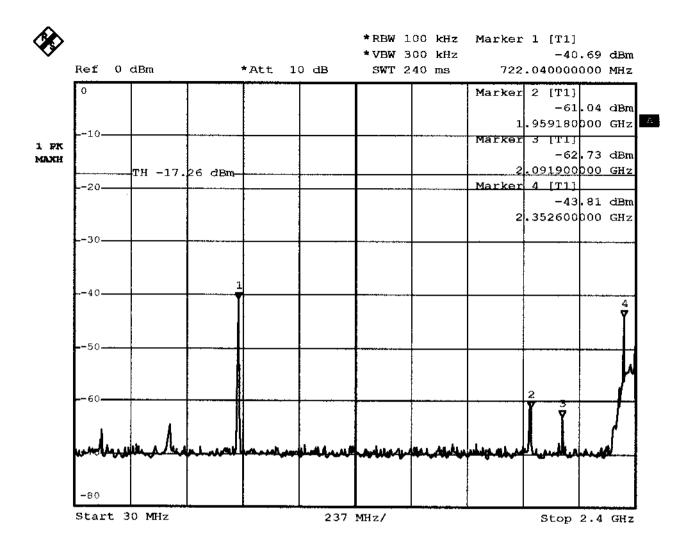

Comment A: RF conducted spurious at low channel external att.=3dB cable loss=1dB

Comment A: RF conducted spurious at low channel external att.=3dB cable loss=1dB

Comment A: RF conducted spurious at low channel external att.=3dB cable loss=1dB

Comment A: RF conducted spurious at low channel external att.=3dB cable loss=1dB

Comment A: RF conducted spurious at low channel external att.=3dB cable loss=1dB

Comment A: RF conducted spurious at middle channel external att.=3dB cable loss=1dB