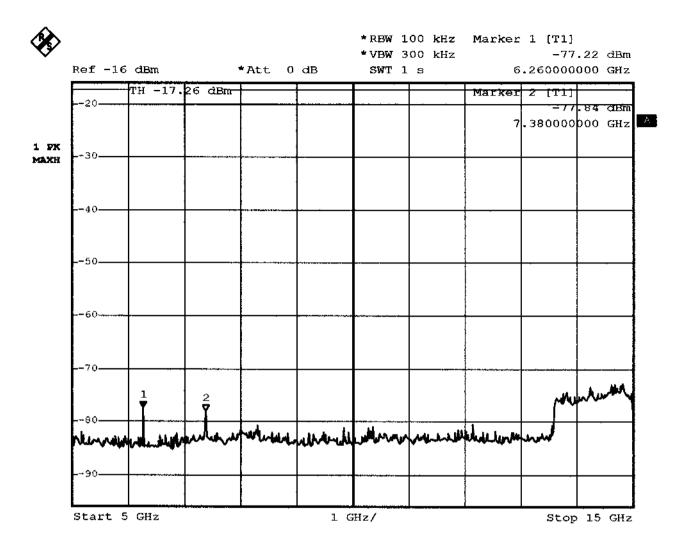

Comment A: RF conducted spurious at middle channel external att.=3dB cable loss=1dB

Comment A: RF conducted spurious at middle channelre external att.=3dB cable loss=1dB

Comment A: RF conducted spurious at middle channel external att.=3dB cable loss=1dB

Comment A: RF conducted spurious at high channel external att.=3dB cable loss=1dB

Comment A: RF conducted spurious at high channel external att.=3dB cable loss=1dB

Comment A: RF conducted spurious at high channel external att.=3dB cable loss=1dB