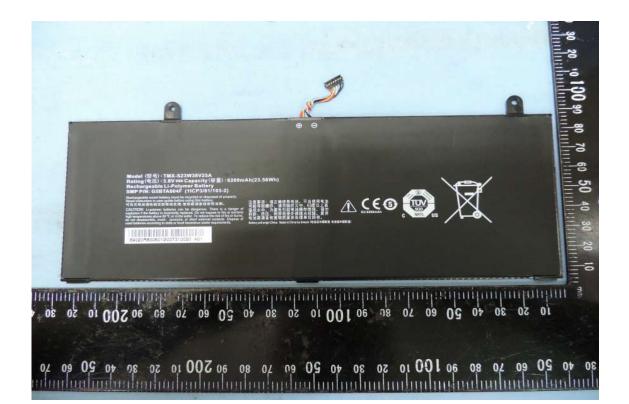

# INTERNAL PHOTOGRAPHS OF EUT



















#### Antenna



### Module





## Battery for TMX-S23W38V25A











## Battery for TMX-S28W38V25A







#### Model (型号):TMX-S28W38V25A Rating(电压):3.8V === Capacity(容量):7500mAh(28.5Wh) Rechargeable Li-Polymer Battery SMP P/N: G5BTA003F (1ICP4/81/103-2)

Rechargeable smart battery must be recycled or disposed of properly. Read instruction in user guide before using this battery. 可充式电池请依规定回收或处理,使用前请参阅使用说明。

CAUTION: Li-polymer batteries can be dangerous. There is a danger of explosion if the battery is incorrectly replaced. Do not expose to fire or extreme high temperatures above 60 °C or in the water. To reduce the risk of fire or burns, do not disassemble, crush, puncture, or short external contacts. Dispose of used batteries according to state or local hazardous waste requirements.



注意事项:请正确使用电池,不可能导致爆炸,请勿抛於火中、 温或水中,为避免引起电池爆灯 拆卸、挤压、刺穿或使外部接点 电池需请