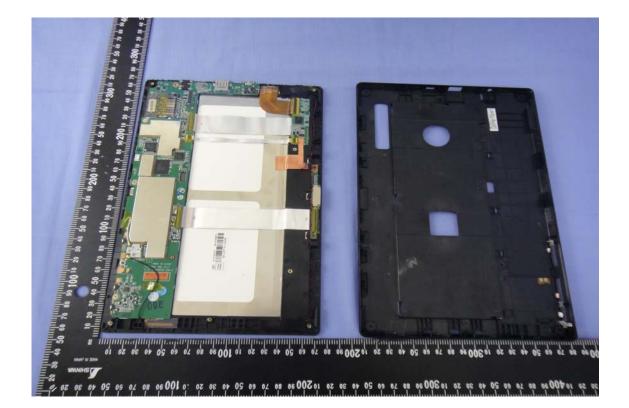

# INTERNAL PHOTOGRAPHS OF EUT



















#### Antenna



### Module





## Battery for TMX-S23W38V25A











## Battery for TMX-S28W38V25A







#### Model (型号):TMX-S28W38V25A Rating(电压):3.8V === Capacity(容量):7500mAh(28.5Wh) Rechargeable Li-Polymer Battery SMP P/N: G5BTA003F (1ICP4/81/103-2)

Rechargeable smart battery must be recycled or disposed of properly. Read instruction in user guide before using this battery. 可充式电池请依规定回收或处理,使用前请参阅使用说明。

CAUTION: Li-polymer batteries can be dangerous. There is a danger of explosion if the battery is incorrectly replaced. Do not expose to fire or extreme high temperatures above 60 °C or in the water. To reduce the risk of fire or burns, do not disassemble, crush, puncture, or short external contacts. Dispose of used batteries according to state or local hazardous waste req