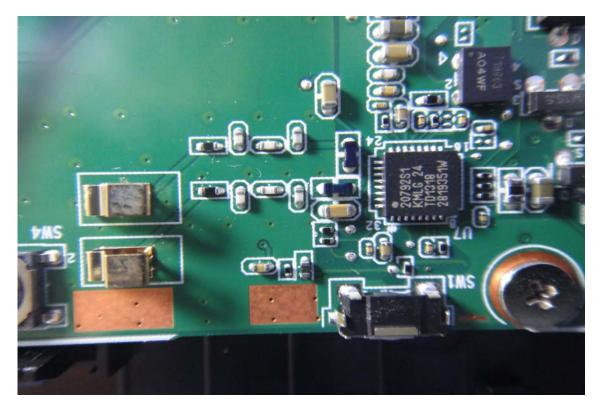

# INTERNAL PHOTOGRAPHS OF EUT



















#### Antenna



### Module





## Battery for TMX-S23W38V25A











## Battery for TMX-S28W38V25A







#### Model (型号):TMX-S28W38V25A Rating(电压):3.8V === Capacity(容量):7500mAh(28.5Wh) Rechargeable Li-Polymer Battery SMP P/N: G5BTA003F (1ICP4/81/103-2)

Rechargeable smart battery must be recycled or disposed of properly. Read instruction in user guide before using this battery. 可充式电池请依规定回收或处理,使用前请参阅使用说明。

CAUTION: Li-polymer batteries can be dangerous. There is a danger of explosion if the battery is incorrectly replaced. Do not expose to fire or extreme high temperatures above 60 °C or in the water. To reduce the risk of fire or burns, do not disassemble, crush, puncture, or short external contacts. Dispose of used batteries according to state or local hazardous waste requirements.



注意事项:请正确使用电池,不可能导致爆炸,请勿抛於火