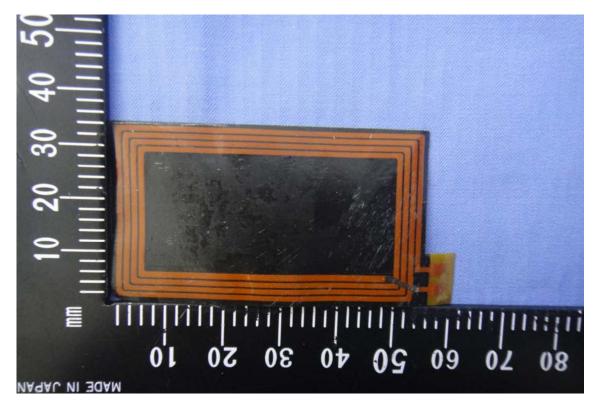

# INTERNAL PHOTOGRAPHS OF EUT



















#### Antenna



### Module





## Battery for TMX-S23W38V25A











## Battery for TMX-S28W38V25A







#### Model (型号):TMX-S28W38V25A Rating(电压):3.8V === Capacity(容量):7500mAh(28.5Wh) Rechargeable Li-Polymer Battery SMP P/N: G5BTA003F (1ICP4/81/103-2)

Rechargeable smart battery must be recycled or disposed of properly. Read instruction in user guide before using this battery. 可充式电池请依规定回收或处理,使用前请参阅使用说明。

CAUTION: Li-polymer batteries can be dangerous. There is a danger of explosion if the battery is incorrectly replaced. Do not expose to fire or extreme high temperatures above 60 °C or in the water. To reduce the risk of fire or burns, do not disassemble, crush, puncture, or short external contacts. Dispose of used batteries according to state or local hazardous waste requirements.



注意事项:请正确使用电池