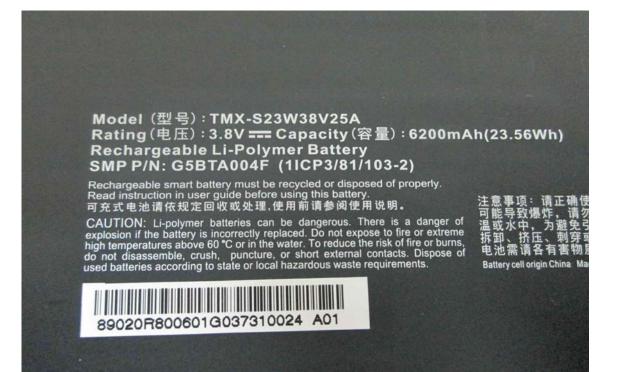

## Battery for TMX-S23W38V25A

#### Model (型号):TMX-S28W38V25A Rating(电压):3.8V === Capacity(容量):7500mAh(28.5Wh) Rechargeable Li-Polymer Battery SMP P/N: G5BTA003F (1ICP4/81/103-2)

Rechargeable smart battery must be recycled or disposed of properly. Read instruction in user guide before using this battery. 可充式电池请依规定回收或处理,使用前请参阅使用说明。