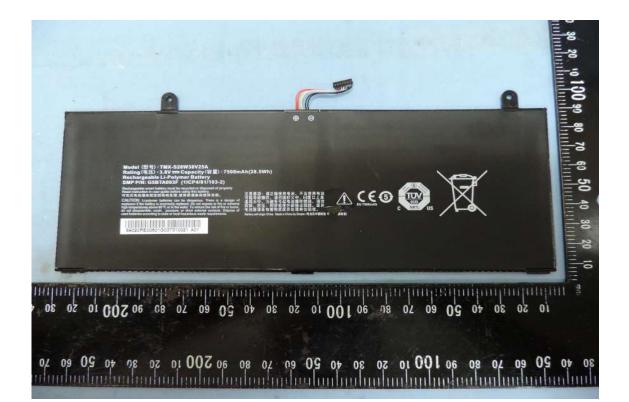

## Battery for TMX-S28W38V25A

#### Model (型号):TMX-S28W38V25A Rating(电压):3.8V === Capacity(容量):7500mAh(28.5Wh) Rechargeable Li-Polymer Battery SMP P/N: G5BTA003F (1ICP4/81/103-2)

Rechargeable smart battery must be recycled or disposed of properly. Read instruction in user guide before using this battery. 可充式电池请依规定回收或处理,使用前请参阅使用说明。