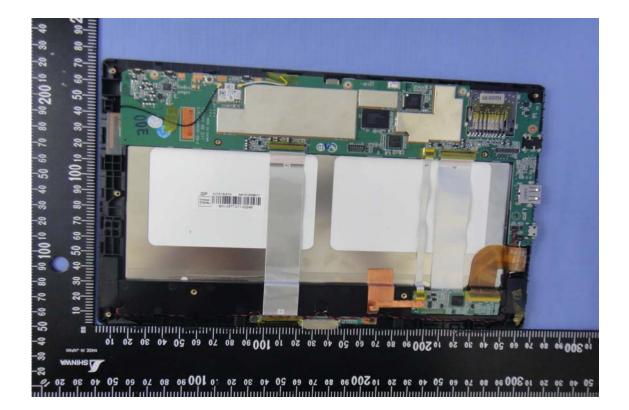

# INTERNAL PHOTOGRAPHS OF EUT



















#### Antenna



### Module





## Battery for TMX-S23W38V25A











## Battery for TMX-S28W38V25A







#### Model (型号):TMX-S28W38V25A Rating(电压):3.8V === Capacity(容量):7500mAh(28.5Wh) Rechargeable Li-Polymer Battery SMP P/N: G5BTA003F (1ICP4/81/103-2)

Rechargeable smart battery must be recycled or disposed of properly. Read instruction in user guide before using this battery. 可充式电池请依规定回收或处理,使用前请参阅使用说明。

CAUTION: Li-polymer batteries can be dangerous. There is a danger of explosion if the battery is incorrectly replaced. Do not expose to fire or extreme high temperatures above 60 °C or in the water. To reduce the risk of fire or burns, do not disassemble, crush, puncture, or short external contacts. Dispose of used batteries according to state or local hazardous waste requi