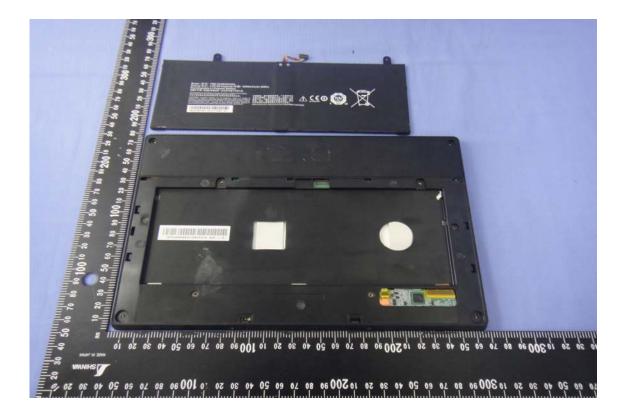

## Battery for TMX-S23W38V25A

## Battery for TMX-S28W38V25A

#### Model (型号):TMX-S28W38V25A Rating(电压):3.8V === Capacity(容量):7500mAh(28.5Wh) Rechargeable Li-Polymer Battery SMP P/N: G5BTA003F (1ICP4/81/103-2)

Rechargeable smart battery must be recycled or disposed of properly. Read instruction in user guide before using this battery. 可充式电池请依规定回收或处理,使用前请参阅使用说明。