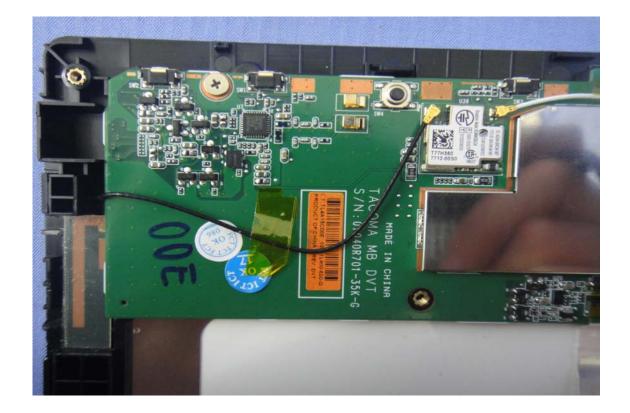

# INTERNAL PHOTOGRAPHS OF EUT



















#### Antenna



### Module





## Battery for TMX-S23W38V25A











## Battery for TMX-S28W38V25A







#### Model (型号):TMX-S28W38V25A Rating(电压):3.8V === Capacity(容量):7500mAh(28.5Wh) Rechargeable Li-Polymer Battery SMP P/N: G5BTA003F (1ICP4/81/103-2)

Rechargeable smart battery must be recycled or disposed of properly. Read instruction in user guide before using this battery. 可充式电池请依规定回收或处理,使用前请参阅使用说明。

CAUTION: Li-polymer batteries can be dangerous. There is a danger of explosion if the battery is incorrectly replaced. Do not expose to fire or extreme high temperatures above 60 °C or in the water. To reduce the risk of fire or burns, do not disassemble, crush, puncture, or short external contacts. Dispose of used batteries according to state or local hazardous waste requireme