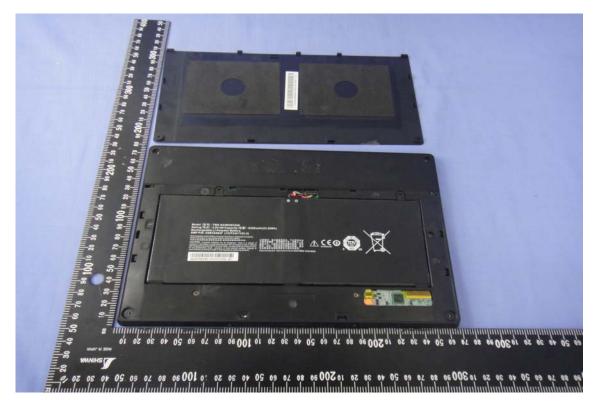

## Battery for TMX-S23W38V25A

## Battery for TMX-S28W38V25A

#### Model (型号):TMX-S28W38V25A Rating(电压):3.8V === Capacity(容量):7500mAh(28.5Wh) Rechargeable Li-Polymer Battery SMP P/N: G5BTA003F (1ICP4/81/103-2)

Rechargeable smart battery must be recycled or disposed of properly. Read instruction in user guide before using this battery. 可充式电池请依规定回收或处理,使用前请参阅使用说明。