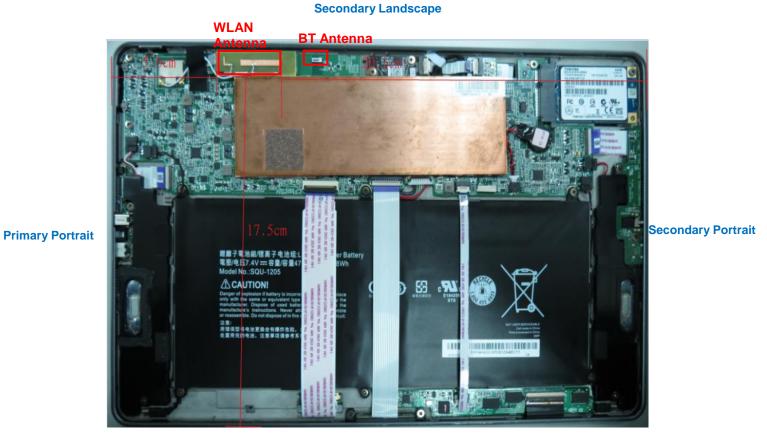

#### <Location of Antenna>

**Primary Landscape** 

<EUT Front View>

| Antenna | Ant to<br>Rear Face<br>(mm) | Ant to<br>Primary Portrait<br>(mm) | Ant to<br>Secondary<br>Portrait<br>(mm) | Ant to<br>Primary<br>Landscape<br>(mm) | Ant to<br>Secondary<br>Landscape<br>(mm) |
|---------|-----------------------------|------------------------------------|-----------------------------------------|----------------------------------------|------------------------------------------|
| WLAN    | 5                           | 56                                 | 201                                     | 175                                    | 5                                        |
| BT      | 5                           | 102                                | 190                                     | 179                                    | 5                                        |