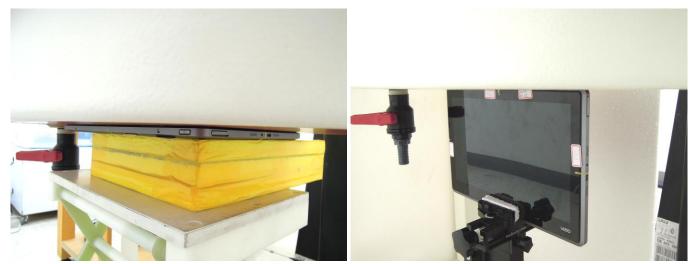

### <Photographs of SAR Setup>

Rear Face of EUT with 0 cm Gap

Secondary Landscape with 0 cm Gap