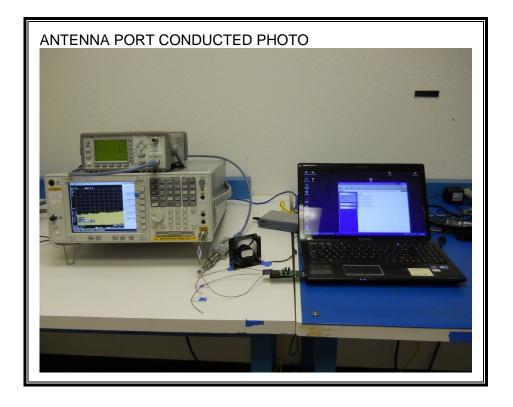

### ANTENNA PORT CONDUCTED RF MEASUREMENT SETUP

COMPLIANCE CERTIFICATION SERVICES (UL CCS)FORM NO: CCSUP4701F47173 BENICIA STREET, FREMONT, CA 94538, USATEL: (510) 771-1000FAX: (510) 661-0888This report shall not be reproduced except in full, without the written approval of UL CCS.COMPLIANCE CERTIFICATION SERVICES (UL CCS)