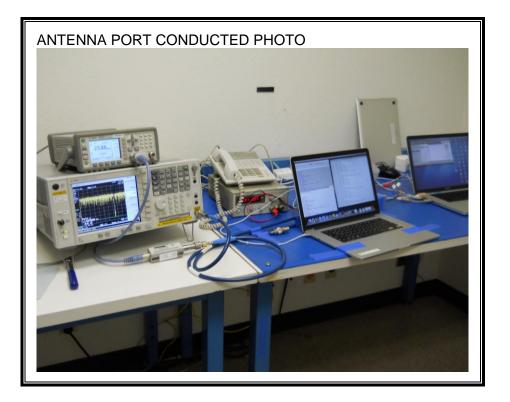

### ANTENNA PORT CONDUCTED RF MEASUREMENT SETUP

COMPLIANCE CERTIFICATION SERVICES (UL CCS)FORM NO: CCSUP4701D47173 BENICIA STREET, FREMONT, CA 94538, USATEL: (510) 771-1000FAX: (510) 661-0888This report shall not be reproduced except in full, without the written approval of UL CCS.CCS.