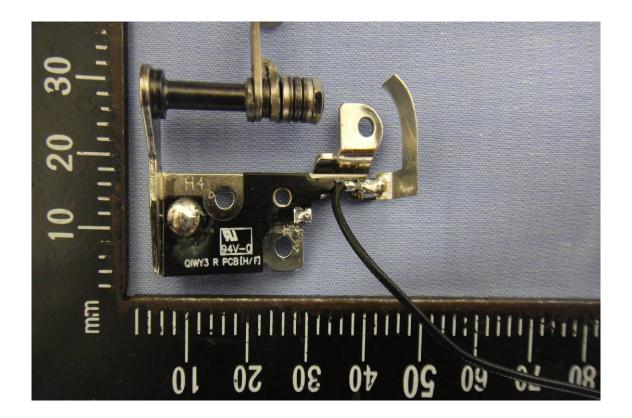

--------------------------------------------------------------------------|--|
| enovo<br>China              | NOM 10.5V === 72Wh, 6800mAh<br>STORE BETWEEN 0°C-60°C 32°F-140°F<br>For use with Lenovo personal computer                                                                                                                                                        |  |
| ANGER!<br>EVAAR!<br>ARLIG M | DO NOT OPEN OR EXPOSE TO HEAT ABOVE 100°C<br>NE PAS OUVRIR NI EXPOSER À PLUS DE 100°C<br>NIET OPENEN, NIET BLOOTSTELLEN AAN TEMPERATUREN BOVEN 100°C<br>KIKKE ÅBNES ELLER UDSÆTTES FOR TEMPERATURER OVER 100°C<br>NE! NON APRIRE O RISCALDARE AD UNA TEMPERATURA |  |















































































































































## Module