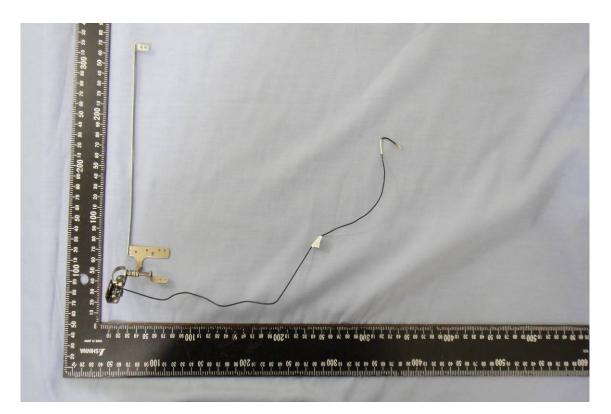

## **INTERNAL PHOTOGRAPHS OF EUT**

| 型号):                        | PLEASE REFER TO USER NANUAL OR FOLLOW LOCA<br>ORDINANCES AND/OR REGULATIONS FOR DISPOSA                                                                                                                                                                          |  |
|-----------------------------|------------------------------------------------------------------------------------------------------------------------------------------------------------------------------------------------------------------------------------------------------------------|--|
| enovo<br>China              | NOM 10.5V === 72Wh, 6800mAh<br>STORE BETWEEN 0°C-60°C 32°F-140°F<br>For use with Lenovo personal computer                                                                                                                                                        |  |
| ANGER!<br>EVAAR!<br>ARLIG M | DO NOT OPEN OR EXPOSE TO HEAT ABOVE 100°C<br>NE PAS OUVRIR NI EXPOSER À PLUS DE 100°C<br>NIET OPENEN, NIET BLOOTSTELLEN AAN TEMPERATUREN BOVEN 100°C<br>KIKKE ÅBNES ELLER UDSÆTTES FOR TEMPERATURER OVER 100°C<br>NE! NON APRIRE O RISCALDARE AD UNA TEMPERATURA |  |