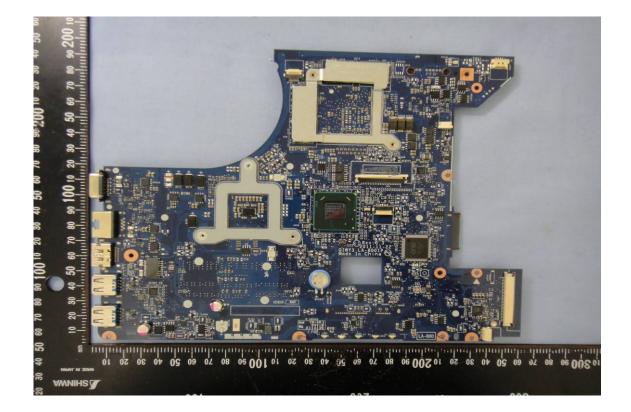

## **INTERNAL PHOTOGRAPHS OF EUT**

| 型号):                        | PLEASE REFER TO USER NANUAL OR FOLLOW LOCA<br>ORDINANCES AND/OR REGULATIONS FOR DISPOSA                                                                                                                                                                          |  |
|-----------------------------|------------------------------------------------------------------------------------------------------------------------------------------------------------------------------------------------------------------------------------------------------------------|--|
| enovo<br>China              | NOM 10.5V === 72Wh, 6800mAh<br>STORE BETWEEN 0°C-60°C 32°F-140°F<br>For use with Lenovo personal computer                                                                                                                                                        |  |
| ANGER!<br>EVAAR!<br>ARLIG M | DO NOT OPEN OR EXPOSE TO HEAT ABOVE 100°C<br>NE PAS OUVRIR NI EXPOSER À PLUS DE 100°C<br>NIET OPENEN, NIET BLOOTSTELLEN AAN TEMPERATUREN BOVEN 100°C<br>KIKKE ÅBNES ELLER UDSÆTTES FOR TEMPERATURER OVER 100°C<br>NE! NON APRIRE O RISCALDARE AD UNA TEMPERATURA |  |