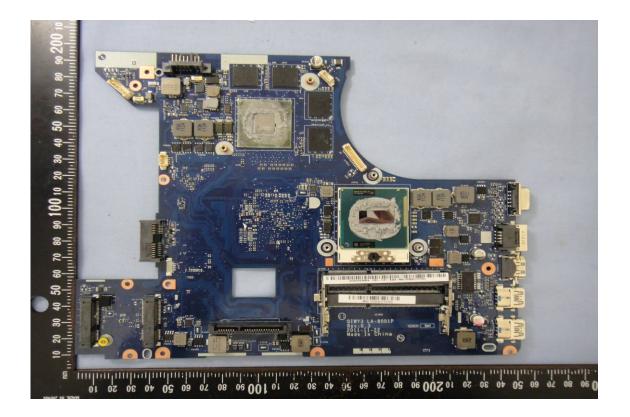

## **INTERNAL PHOTOGRAPHS OF EUT**

| 型号):                        | PLEASE REFER TO USER NANUAL OR FOLLOW LOCA<br>ORDINANCES AND/OR REGULATIONS FOR DISPOSA                                                                                                                                                                          |  |
|-----------------------------|------------------------------------------------------------------------------------------------------------------------------------------------------------------------------------------------------------------------------------------------------------------|--|
| enovo<br>China              | NOM 10.5V === 72Wh, 6800mAh<br>STORE BETWEEN 0°C-60°C 32°F-140°F<br>For use with Lenovo personal computer                                                                                                                                                        |  |
| ANGER!<br>EVAAR!<br>ARLIG M | DO NOT OPEN OR EXPOSE TO HEAT ABOVE 100°C<br>NE PAS OUVRIR NI EXPOSER À PLUS DE 100°C<br>NIET OPENEN, NIET BLOOTSTELLEN AAN TEMPERATUREN BOVEN 100°C<br>KIKKE ÅBNES ELLER UDSÆTTES FOR TEMPERATURER OVER 100°C<br>NE! NON APRIRE O RISCALDARE AD UNA TEMPERATURA |  |