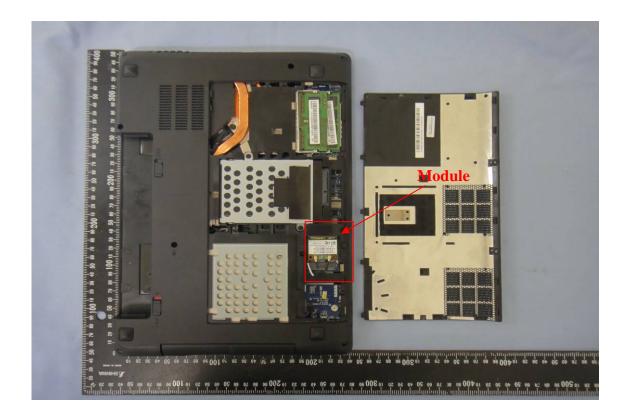

--------------------------------------------------------------------------------------------------------------------------------------------------------------------------------------------------------------|--|
| enovo<br>China              | NOM 10.5V === 72Wh, 6800mAh<br>STORE BETWEEN 0°C-60°C 32°F-140°F<br>For use with Lenovo personal computer                                                                                                                                                        |  |
| ANGER!<br>EVAAR!<br>ARLIG M | DO NOT OPEN OR EXPOSE TO HEAT ABOVE 100°C<br>NE PAS OUVRIR NI EXPOSER À PLUS DE 100°C<br>NIET OPENEN, NIET BLOOTSTELLEN AAN TEMPERATUREN BOVEN 100°C<br>KIKKE ÅBNES ELLER UDSÆTTES FOR TEMPERATURER OVER 100°C<br>NE! NON APRIRE O RISCALDARE AD UNA TEMPERATURA |  |















































































































































## Module