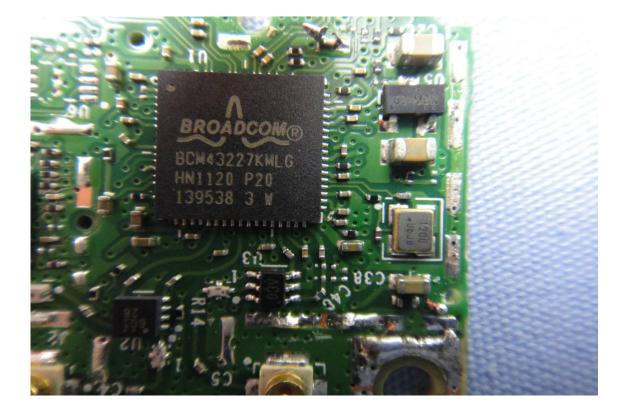

-----------------------------------------|--|
| enovo<br>China              | NOM 10.5V === 72Wh, 6800mAh<br>STORE BETWEEN 0°C-60°C 32°F-140°F<br>For use with Lenovo personal computer                                                                                                                                                        |  |
| ANGER!<br>EVAAR!<br>ARLIG M | DO NOT OPEN OR EXPOSE TO HEAT ABOVE 100°C<br>NE PAS OUVRIR NI EXPOSER À PLUS DE 100°C<br>NIET OPENEN, NIET BLOOTSTELLEN AAN TEMPERATUREN BOVEN 100°C<br>KIKKE ÅBNES ELLER UDSÆTTES FOR TEMPERATURER OVER 100°C<br>NE! NON APRIRE O RISCALDARE AD UNA TEMPERATURA |  |















































































































































## Module