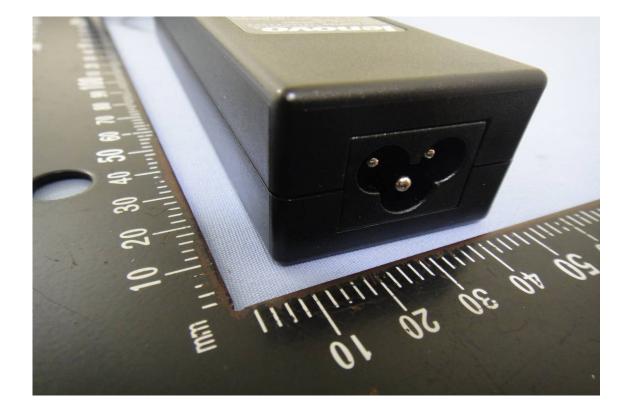

## **INTERNAL PHOTOGRAPHS OF EUT**







| 型号):                        | PLEASE REFER TO USER NANUAL OR FOLLOW LOCA<br>ORDINANCES AND/OR REGULATIONS FOR DISPOSA                                                                                                                                                                          |  |
|-----------------------------|------------------------------------------------------------------------------------------------------------------------------------------------------------------------------------------------------------------------------------------------------------------|--|
| enovo<br>China              | NOM 10.5V === 72Wh, 6800mAh<br>STORE BETWEEN 0°C-60°C 32°F-140°F<br>For use with Lenovo personal computer