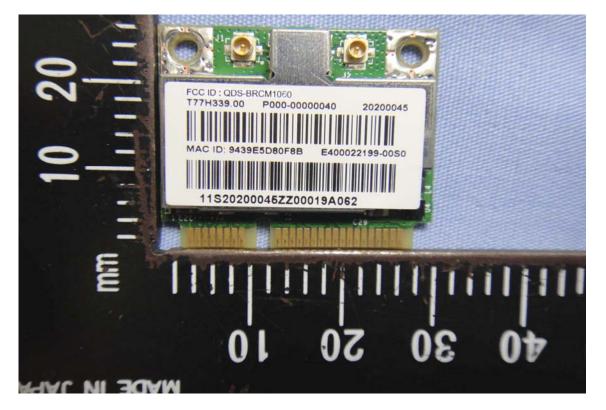

-----------------------------------------------------|--|
| enovo<br>China              | NOM 10.5V === 72Wh, 6800mAh<br>STORE BETWEEN 0°C-60°C 32°F-140°F<br>For use with Lenovo personal computer                                                                                                                                                        |  |
| ANGER!<br>EVAAR!<br>ARLIG M | DO NOT OPEN OR EXPOSE TO HEAT ABOVE 100°C<br>NE PAS OUVRIR NI EXPOSER À PLUS DE 100°C<br>NIET OPENEN, NIET BLOOTSTELLEN AAN TEMPERATUREN BOVEN 100°C<br>KIKKE ÅBNES ELLER UDSÆTTES FOR TEMPERATURER OVER 100°C<br>NE! NON APRIRE O RISCALDARE AD UNA TEMPERATURA |  |















































































































































## Module