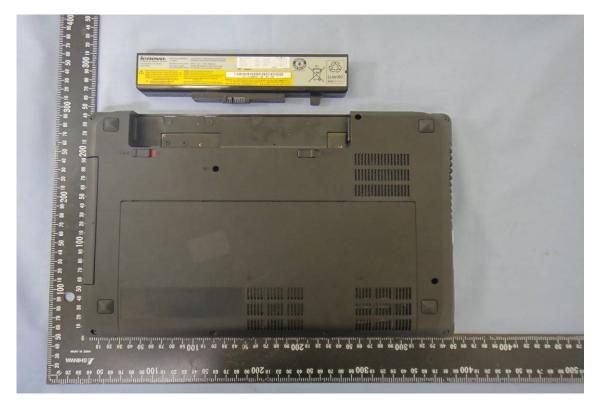

## **INTERNAL PHOTOGRAPHS OF EUT**







| 型号):                        | PLEASE REFER TO USER NANUAL OR FOLLOW LOCA<br>ORDINANCES AND/OR REGULATIONS FOR DISPOSA                                                                                                                                                                          |  |
|-----------------------------|------------------------------------------------------------------------------------------------------------------------------------------------------------------------------------------------------------------------------------------------------------------|--|
| enovo<br>China              | NOM 10.5V === 72Wh, 6800mAh<br>STORE BETWEEN 0°C-60°C 32°F-140°F<br>For use with Lenovo personal computer