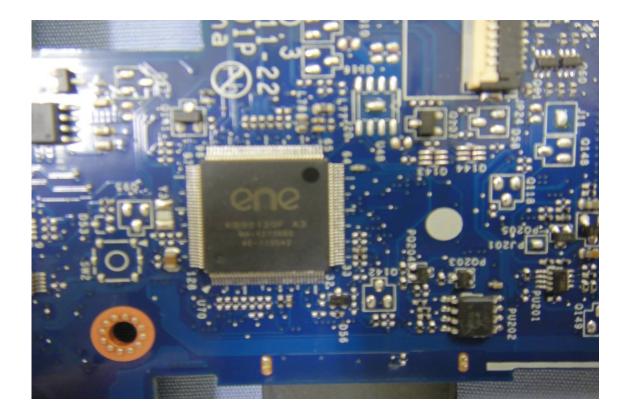

## **INTERNAL PHOTOGRAPHS OF EUT**

| 型号):                        | PLEASE REFER TO USER NANUAL OR FOLLOW LOCA<br>ORDINANCES AND/OR REGULATIONS FOR DISPOSA                                                                                                                                                                          |  |
|-----------------------------|------------------------------------------------------------------------------------------------------------------------------------------------------------------------------------------------------------------------------------------------------------------|--|
| enovo<br>China              | NOM 10.5V === 72Wh, 6800mAh<br>STORE BETWEEN 0°C-60°C 32°F-140°F<br>For use with Lenovo personal computer                                                                                                                                                        |  |
| ANGER!<br>EVAAR!<br>ARLIG M | DO NOT OPEN OR EXPOSE TO HEAT ABOVE 100°C<br>NE PAS OUVRIR NI EXPOSER À PLUS DE 100°C<br>NIET OPENEN, NIET BLOOTSTELLEN AAN TEMPERATUREN BOVEN 100°C<br>KIKKE ÅBNES ELLER UDSÆTTES FOR TEMPERATURER OVER 100°C<br>NE! NON APRIRE O RISCALDARE AD UNA TEMPERATURA |  |