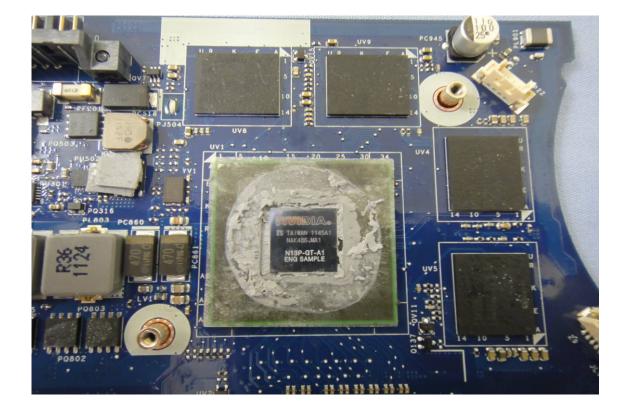

## **INTERNAL PHOTOGRAPHS OF EUT**

| 型号):                        | PLEASE REFER TO USER NANUAL OR FOLLOW LOCA<br>ORDINANCES AND/OR REGULATIONS FOR DISPOSA                                                                                                                                                                          |  |
|-----------------------------|------------------------------------------------------------------------------------------------------------------------------------------------------------------------------------------------------------------------------------------------------------------|--|
| enovo<br>China              | NOM 10.5V === 72Wh, 6800mAh<br>STORE BETWEEN 0°C-60°C 32°F-140°F<br>For use with Lenovo personal computer                                                                                                                                                        |  |
| ANGER!<br>EVAAR!<br>ARLIG M | DO NOT OPEN OR EXPOSE TO HEAT ABOVE 100°C<br>NE PAS OUVRIR NI EXPOSER À PLUS DE 100°C<br>NIET OPENEN, NIET BLOOTSTELLEN AAN TEMPERATUREN BOVEN 100°C<br>KIKKE ÅBNES ELLER UDSÆTTES FOR TEMPERATURER OVER 100°C<br>NE! NON APRIRE O RISCALDARE AD UNA TEMPERATURA |  |