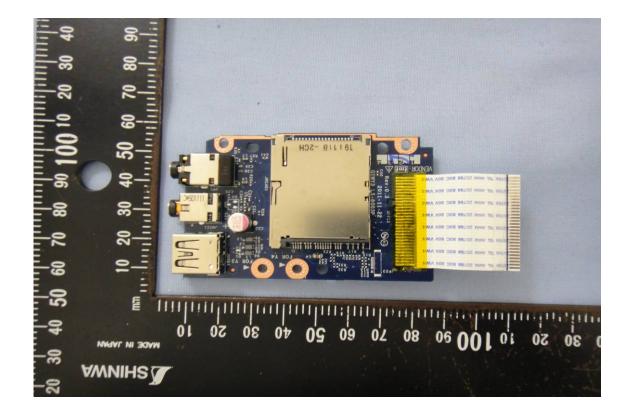

--------------------------------------------------------------------------------------------------------------------|--|
| enovo<br>China              | NOM 10.5V === 72Wh, 6800mAh<br>STORE BETWEEN 0°C-60°C 32°F-140°F<br>For use with Lenovo personal computer                                                                                                                                                        |  |
| ANGER!<br>EVAAR!<br>ARLIG M | DO NOT OPEN OR EXPOSE TO HEAT ABOVE 100°C<br>NE PAS OUVRIR NI EXPOSER À PLUS DE 100°C<br>NIET OPENEN, NIET BLOOTSTELLEN AAN TEMPERATUREN BOVEN 100°C<br>KIKKE ÅBNES ELLER UDSÆTTES FOR TEMPERATURER OVER 100°C<br>NE! NON APRIRE O RISCALDARE AD UNA TEMPERATURA |  |















































































































































## Module