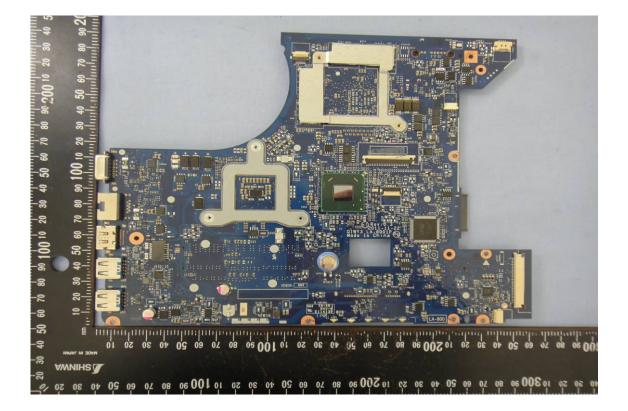

----------------------------------------------------------------------------------------------------------------------------------------|--|
| enovo<br>China              | NOM 10.5V === 72Wh, 6800mAh<br>STORE BETWEEN 0°C-60°C 32°F-140°F<br>For use with Lenovo personal computer                                                                                                                                                        |  |
| ANGER!<br>EVAAR!<br>ARLIG M | DO NOT OPEN OR EXPOSE TO HEAT ABOVE 100°C<br>NE PAS OUVRIR NI EXPOSER À PLUS DE 100°C<br>NIET OPENEN, NIET BLOOTSTELLEN AAN TEMPERATUREN BOVEN 100°C<br>KIKKE ÅBNES ELLER UDSÆTTES FOR TEMPERATURER OVER 100°C<br>NE! NON APRIRE O RISCALDARE AD UNA TEMPERATURA |  |















































































































































## Module