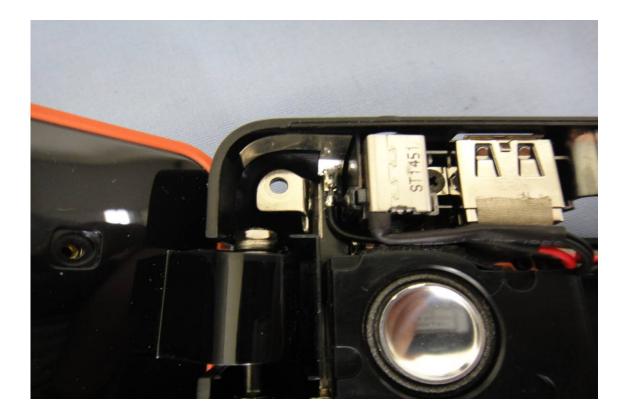

## **INTERNAL PHOTOGRAPHS OF EUT**

| 型号):                        | PLEASE REFER TO USER NANUAL OR FOLLOW LOCA<br>ORDINANCES AND/OR REGULATIONS FOR DISPOSA                                                                                                                                                                          |  |
|-----------------------------|------------------------------------------------------------------------------------------------------------------------------------------------------------------------------------------------------------------------------------------------------------------|--|
| enovo<br>China              | NOM 10.5V === 72Wh, 6800mAh<br>STORE BETWEEN 0°C-60°C 32°F-140°F<br>For use with Lenovo personal computer                                                                                                                                                        |  |
| ANGER!<br>EVAAR!<br>ARLIG M | DO NOT OPEN OR EXPOSE TO HEAT ABOVE 100°C<br>NE PAS OUVRIR NI EXPOSER À PLUS DE 100°C<br>NIET OPENEN, NIET BLOOTSTELLEN AAN TEMPERATUREN BOVEN 100°C<br>KIKKE ÅBNES ELLER UDSÆTTES FOR TEMPERATURER OVER 100°C<br>NE! NON APRIRE O RISCALDARE AD UNA TEMPERATURA |  |