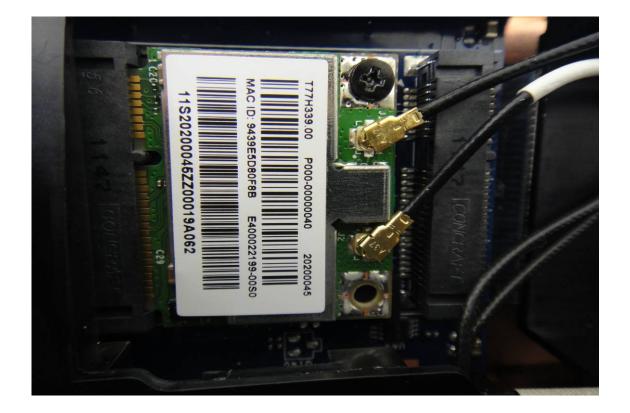

----------------------------------------------------------------------------------------------------------------------------------------------------------------------------------------------------------|--|
| enovo<br>China              | NOM 10.5V === 72Wh, 6800mAh<br>STORE BETWEEN 0°C-60°C 32°F-140°F<br>For use with Lenovo personal computer                                                                                                                                                        |  |
| ANGER!<br>EVAAR!<br>ARLIG M | DO NOT OPEN OR EXPOSE TO HEAT ABOVE 100°C<br>NE PAS OUVRIR NI EXPOSER À PLUS DE 100°C<br>NIET OPENEN, NIET BLOOTSTELLEN AAN TEMPERATUREN BOVEN 100°C<br>KIKKE ÅBNES ELLER UDSÆTTES FOR TEMPERATURER OVER 100°C<br>NE! NON APRIRE O RISCALDARE AD UNA TEMPERATURA |  |















































































































































## Module