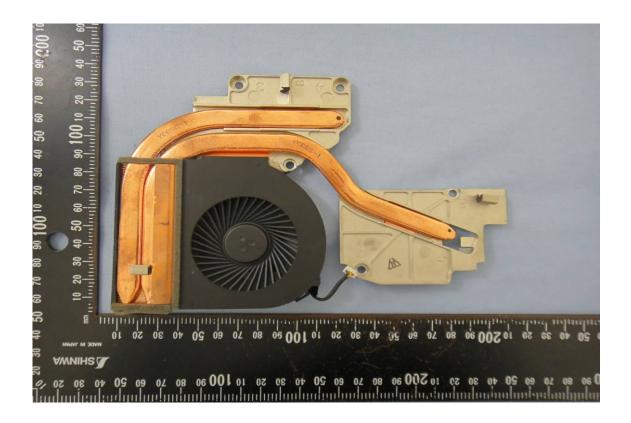

----------------------------------------------------------------------------------------------------------------------------------------------|--|
| enovo<br>China              | NOM 10.5V === 72Wh, 6800mAh<br>STORE BETWEEN 0°C-60°C 32°F-140°F<br>For use with Lenovo personal computer                                                                                                                                                        |  |
| ANGER!<br>EVAAR!<br>ARLIG M | DO NOT OPEN OR EXPOSE TO HEAT ABOVE 100°C<br>NE PAS OUVRIR NI EXPOSER À PLUS DE 100°C<br>NIET OPENEN, NIET BLOOTSTELLEN AAN TEMPERATUREN BOVEN 100°C<br>KIKKE ÅBNES ELLER UDSÆTTES FOR TEMPERATURER OVER 100°C<br>NE! NON APRIRE O RISCALDARE AD UNA TEMPERATURA |  |















































































































































## Module