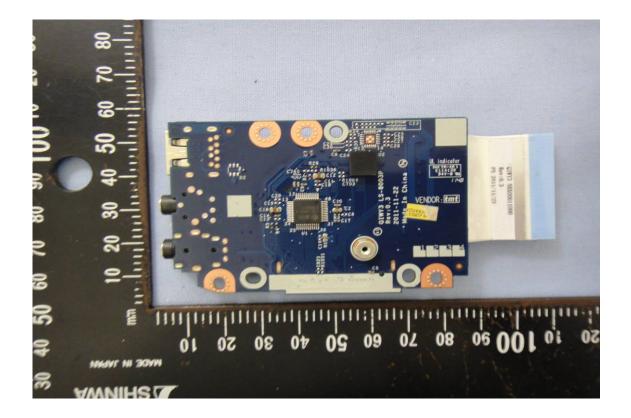

----------------------------------------------------------------------------------------------------------------|--|
| enovo<br>China              | NOM 10.5V === 72Wh, 6800mAh<br>STORE BETWEEN 0°C-60°C 32°F-140°F<br>For use with Lenovo personal computer                                                                                                                                                        |  |
| ANGER!<br>EVAAR!<br>ARLIG M | DO NOT OPEN OR EXPOSE TO HEAT ABOVE 100°C<br>NE PAS OUVRIR NI EXPOSER À PLUS DE 100°C<br>NIET OPENEN, NIET BLOOTSTELLEN AAN TEMPERATUREN BOVEN 100°C<br>KIKKE ÅBNES ELLER UDSÆTTES FOR TEMPERATURER OVER 100°C<br>NE! NON APRIRE O RISCALDARE AD UNA TEMPERATURA |  |















































































































































## Module