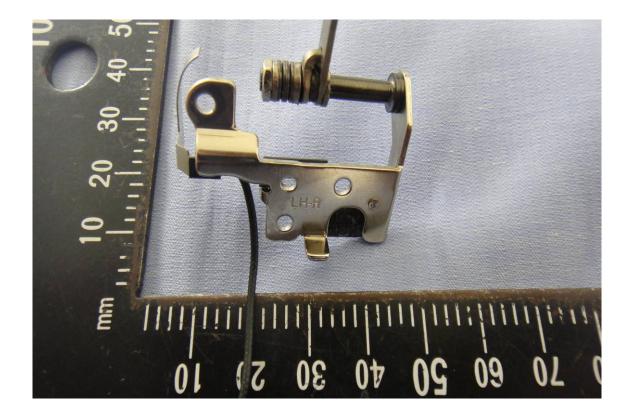

----------------------------------------------------------------------|--|
| enovo<br>China              | NOM 10.5V === 72Wh, 6800mAh<br>STORE BETWEEN 0°C-60°C 32°F-140°F<br>For use with Lenovo personal computer                                                                                                                                                        |  |
| ANGER!<br>EVAAR!<br>ARLIG M | DO NOT OPEN OR EXPOSE TO HEAT ABOVE 100°C<br>NE PAS OUVRIR NI EXPOSER À PLUS DE 100°C<br>NIET OPENEN, NIET BLOOTSTELLEN AAN TEMPERATUREN BOVEN 100°C<br>KIKKE ÅBNES ELLER UDSÆTTES FOR TEMPERATURER OVER 100°C<br>NE! NON APRIRE O RISCALDARE AD UNA TEMPERATURA |  |















































































































































## Module