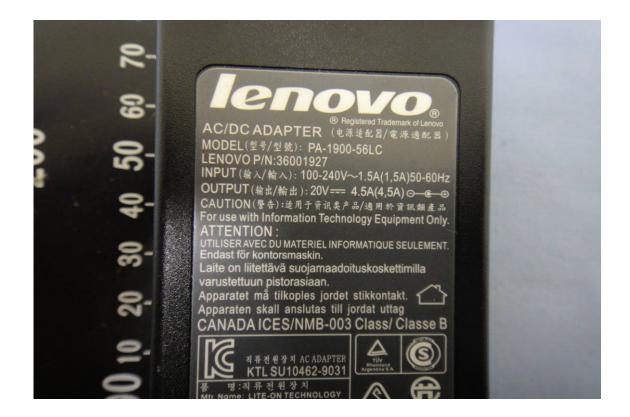

## **INTERNAL PHOTOGRAPHS OF EUT**







| 型号):                        | PLEASE REFER TO USER NANUAL OR FOLLOW LOCA<br>ORDINANCES AND/OR REGULATIONS FOR DISPOSA                                                                                                                                                                          |  |
|-----------------------------|------------------------------------------------------------------------------------------------------------------------------------------------------------------------------------------------------------------------------------------------------------------|--|
| enovo<br>China              | NOM 10.5V === 72Wh, 6800mAh<br>STORE BETWEEN 0°C-60°C 32°F-140°F<br>For use with Lenovo personal computer