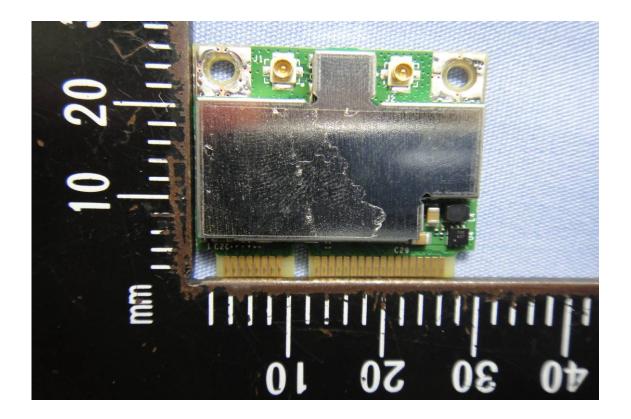

---------------------------------------------------|--|
| enovo<br>China              | NOM 10.5V === 72Wh, 6800mAh<br>STORE BETWEEN 0°C-60°C 32°F-140°F<br>For use with Lenovo personal computer                                                                                                                                                        |  |
| ANGER!<br>EVAAR!<br>ARLIG M | DO NOT OPEN OR EXPOSE TO HEAT ABOVE 100°C<br>NE PAS OUVRIR NI EXPOSER À PLUS DE 100°C<br>NIET OPENEN, NIET BLOOTSTELLEN AAN TEMPERATUREN BOVEN 100°C<br>KIKKE ÅBNES ELLER UDSÆTTES FOR TEMPERATURER OVER 100°C<br>NE! NON APRIRE O RISCALDARE AD UNA TEMPERATURA |  |















































































































































## Module