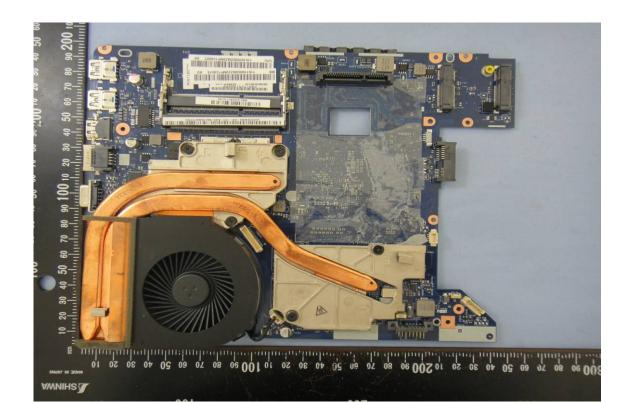

----------------------------------------------------------------------------------------------------------------------------------------------------------------------|--|
| enovo<br>China              | NOM 10.5V === 72Wh, 6800mAh<br>STORE BETWEEN 0°C-60°C 32°F-140°F<br>For use with Lenovo personal computer                                                                                                                                                        |  |
| ANGER!<br>EVAAR!<br>ARLIG M | DO NOT OPEN OR EXPOSE TO HEAT ABOVE 100°C<br>NE PAS OUVRIR NI EXPOSER À PLUS DE 100°C<br>NIET OPENEN, NIET BLOOTSTELLEN AAN TEMPERATUREN BOVEN 100°C<br>KIKKE ÅBNES ELLER UDSÆTTES FOR TEMPERATURER OVER 100°C<br>NE! NON APRIRE O RISCALDARE AD UNA TEMPERATURA |  |















































































































































## Module