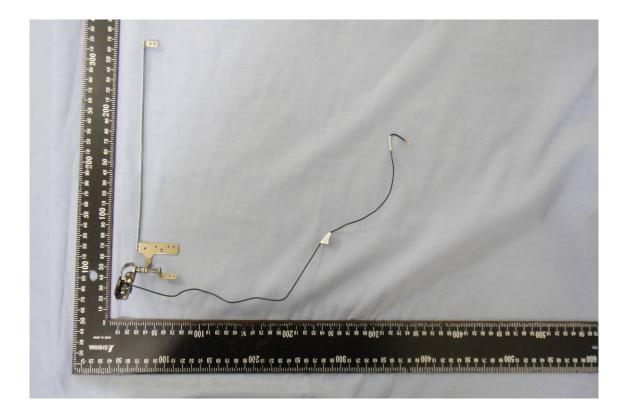

## **INTERNAL PHOTOGRAPHS OF EUT**

| 型号):                        | PLEASE REFER TO USER NANUAL OR FOLLOW LOCA<br>ORDINANCES AND/OR REGULATIONS FOR DISPOSA                                                                                                                                                                          |  |
|-----------------------------|------------------------------------------------------------------------------------------------------------------------------------------------------------------------------------------------------------------------------------------------------------------|--|
| enovo<br>China              | NOM 10.5V === 72Wh, 6800mAh<br>STORE BETWEEN 0°C-60°C 32°F-140°F<br>For use with Lenovo personal computer                                                                                                                                                        |  |
| ANGER!<br>EVAAR!<br>ARLIG M | DO NOT OPEN OR EXPOSE TO HEAT ABOVE 100°C<br>NE PAS OUVRIR NI EXPOSER À PLUS DE 100°C<br>NIET OPENEN, NIET BLOOTSTELLEN AAN TEMPERATUREN BOVEN 100°C<br>KIKKE ÅBNES ELLER UDSÆTTES FOR TEMPERATURER OVER 100°C<br>NE! NON APRIRE O RISCALDARE AD UNA TEMPERATURA |  |