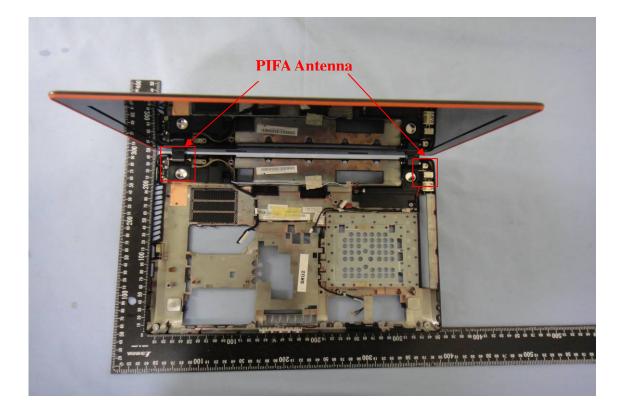

--------------------------------------------------------------------------------------------------------------------------------------------------------------------------|--|
| enovo<br>China              | NOM 10.5V === 72Wh, 6800mAh<br>STORE BETWEEN 0°C-60°C 32°F-140°F<br>For use with Lenovo personal computer                                                                                                                                                        |  |
| ANGER!<br>EVAAR!<br>ARLIG M | DO NOT OPEN OR EXPOSE TO HEAT ABOVE 100°C<br>NE PAS OUVRIR NI EXPOSER À PLUS DE 100°C<br>NIET OPENEN, NIET BLOOTSTELLEN AAN TEMPERATUREN BOVEN 100°C<br>KIKKE ÅBNES ELLER UDSÆTTES FOR TEMPERATURER OVER 100°C<br>NE! NON APRIRE O RISCALDARE AD UNA TEMPERATURA |  |















































































































































## Module