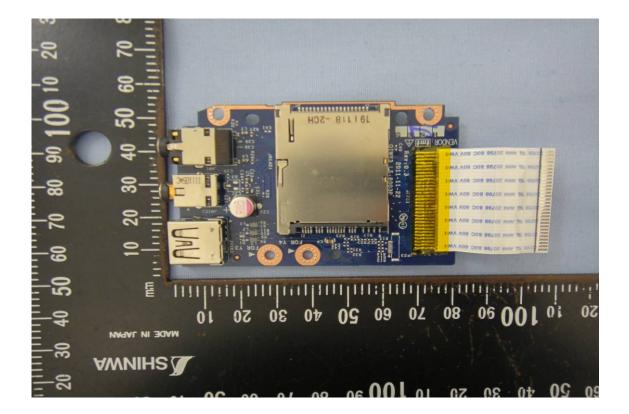

----------------------------------------------------------------------------------------------------------------------------------------------------------------|--|
| enovo<br>China              | NOM 10.5V === 72Wh, 6800mAh<br>STORE BETWEEN 0°C-60°C 32°F-140°F<br>For use with Lenovo personal computer                                                                                                                                                        |  |
| ANGER!<br>EVAAR!<br>ARLIG M | DO NOT OPEN OR EXPOSE TO HEAT ABOVE 100°C<br>NE PAS OUVRIR NI EXPOSER À PLUS DE 100°C<br>NIET OPENEN, NIET BLOOTSTELLEN AAN TEMPERATUREN BOVEN 100°C<br>KIKKE ÅBNES ELLER UDSÆTTES FOR TEMPERATURER OVER 100°C<br>NE! NON APRIRE O RISCALDARE AD UNA TEMPERATURA |  |















































































































































## Module