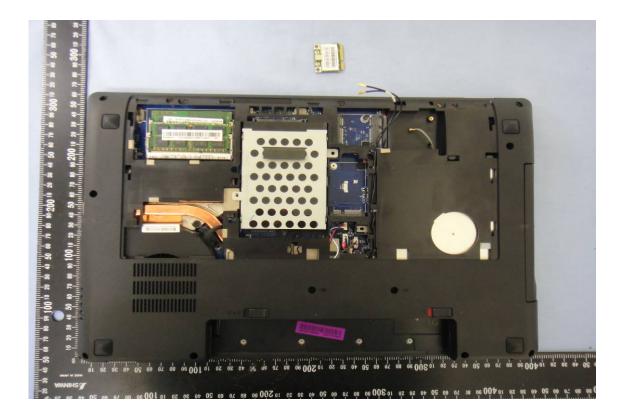

## **INTERNAL PHOTOGRAPHS OF EUT**

| 型号):                        | PLEASE REFER TO USER NANUAL OR FOLLOW LOCA<br>ORDINANCES AND/OR REGULATIONS FOR DISPOSA                                                                                                                                                                          |  |
|-----------------------------|------------------------------------------------------------------------------------------------------------------------------------------------------------------------------------------------------------------------------------------------------------------|--|
| enovo<br>China              | NOM 10.5V === 72Wh, 6800mAh<br>STORE BETWEEN 0°C-60°C 32°F-140°F<br>For use with Lenovo personal computer                                                                                                                                                        |  |
| ANGER!<br>EVAAR!<br>ARLIG M | DO NOT OPEN OR EXPOSE TO HEAT ABOVE 100°C<br>NE PAS OUVRIR NI EXPOSER À PLUS DE 100°C<br>NIET OPENEN, NIET BLOOTSTELLEN AAN TEMPERATUREN BOVEN 100°C<br>KIKKE ÅBNES ELLER UDSÆTTES FOR TEMPERATURER OVER 100°C<br>NE! NON APRIRE O RISCALDARE AD UNA TEMPERATURA |  |