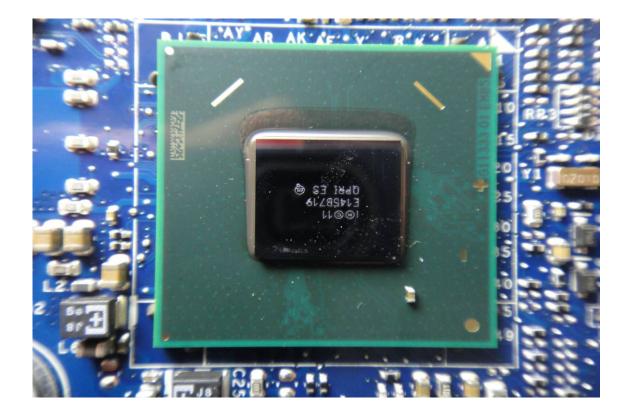

## **INTERNAL PHOTOGRAPHS OF EUT**

| 型号):                        | PLEASE REFER TO USER NANUAL OR FOLLOW LOCA<br>ORDINANCES AND/OR REGULATIONS FOR DISPOSA                                                                                                                                                                          |  |
|-----------------------------|------------------------------------------------------------------------------------------------------------------------------------------------------------------------------------------------------------------------------------------------------------------|--|
| enovo<br>China              | NOM 10.5V === 72Wh, 6800mAh<br>STORE BETWEEN 0°C-60°C 32°F-140°F<br>For use with Lenovo personal computer                                                                                                                                                        |  |
| ANGER!<br>EVAAR!<br>ARLIG M | DO NOT OPEN OR EXPOSE TO HEAT ABOVE 100°C<br>NE PAS OUVRIR NI EXPOSER À PLUS DE 100°C<br>NIET OPENEN, NIET BLOOTSTELLEN AAN TEMPERATUREN BOVEN 100°C<br>KIKKE ÅBNES ELLER UDSÆTTES FOR TEMPERATURER OVER 100°C<br>NE! NON APRIRE O RISCALDARE AD UNA TEMPERATURA |  |