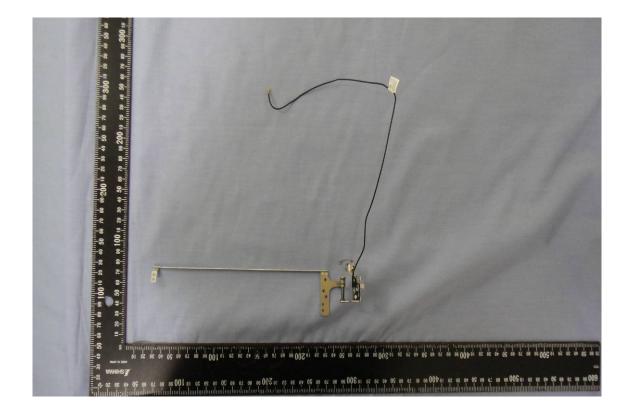

## **INTERNAL PHOTOGRAPHS OF EUT**

| 型号):                        | PLEASE REFER TO USER NANUAL OR FOLLOW LOCA<br>ORDINANCES AND/OR REGULATIONS FOR DISPOSA                                                                                                                                                                          |  |
|-----------------------------|------------------------------------------------------------------------------------------------------------------------------------------------------------------------------------------------------------------------------------------------------------------|--|
| enovo<br>China              | NOM 10.5V === 72Wh, 6800mAh<br>STORE BETWEEN 0°C-60°C 32°F-140°F<br>For use with Lenovo personal computer                                                                                                                                                        |  |
| ANGER!<br>EVAAR!<br>ARLIG M | DO NOT OPEN OR EXPOSE TO HEAT ABOVE 100°C<br>NE PAS OUVRIR NI EXPOSER À PLUS DE 100°C<br>NIET OPENEN, NIET BLOOTSTELLEN AAN TEMPERATUREN BOVEN 100°C<br>KIKKE ÅBNES ELLER UDSÆTTES FOR TEMPERATURER OVER 100°C<br>NE! NON APRIRE O RISCALDARE AD UNA TEMPERATURA |  |