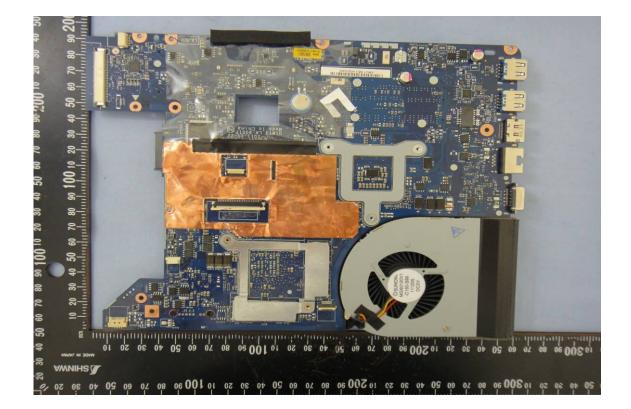

--------------------------------------------------------------------------------------------------------------------------------------------------------------------|--|
| enovo<br>China              | NOM 10.5V === 72Wh, 6800mAh<br>STORE BETWEEN 0°C-60°C 32°F-140°F<br>For use with Lenovo personal computer                                                                                                                                                        |  |
| ANGER!<br>EVAAR!<br>ARLIG M | DO NOT OPEN OR EXPOSE TO HEAT ABOVE 100°C<br>NE PAS OUVRIR NI EXPOSER À PLUS DE 100°C<br>NIET OPENEN, NIET BLOOTSTELLEN AAN TEMPERATUREN BOVEN 100°C<br>KIKKE ÅBNES ELLER UDSÆTTES FOR TEMPERATURER OVER 100°C<br>NE! NON APRIRE O RISCALDARE AD UNA TEMPERATURA |  |















































































































































## Module