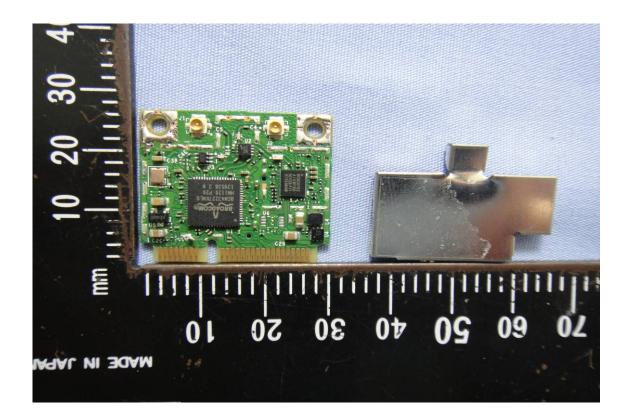

-----------------------------------------------|--|
| enovo<br>China              | NOM 10.5V === 72Wh, 6800mAh<br>STORE BETWEEN 0°C-60°C 32°F-140°F<br>For use with Lenovo personal computer                                                                                                                                                        |  |
| ANGER!<br>EVAAR!<br>ARLIG M | DO NOT OPEN OR EXPOSE TO HEAT ABOVE 100°C<br>NE PAS OUVRIR NI EXPOSER À PLUS DE 100°C<br>NIET OPENEN, NIET BLOOTSTELLEN AAN TEMPERATUREN BOVEN 100°C<br>KIKKE ÅBNES ELLER UDSÆTTES FOR TEMPERATURER OVER 100°C<br>NE! NON APRIRE O RISCALDARE AD UNA TEMPERATURA |  |















































































































































## Module