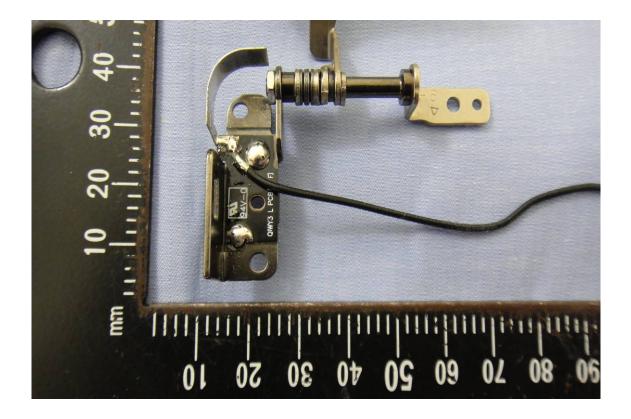

## **INTERNAL PHOTOGRAPHS OF EUT**

| 型号):                        | PLEASE REFER TO USER NANUAL OR FOLLOW LOCA<br>ORDINANCES AND/OR REGULATIONS FOR DISPOSA                                                                                                                                                                          |  |
|-----------------------------|------------------------------------------------------------------------------------------------------------------------------------------------------------------------------------------------------------------------------------------------------------------|--|
| enovo<br>China              | NOM 10.5V === 72Wh, 6800mAh<br>STORE BETWEEN 0°C-60°C 32°F-140°F<br>For use with Lenovo personal computer                                                                                                                                                        |  |
| ANGER!<br>EVAAR!<br>ARLIG M | DO NOT OPEN OR EXPOSE TO HEAT ABOVE 100°C<br>NE PAS OUVRIR NI EXPOSER À PLUS DE 100°C<br>NIET OPENEN, NIET BLOOTSTELLEN AAN TEMPERATUREN BOVEN 100°C<br>KIKKE ÅBNES ELLER UDSÆTTES FOR TEMPERATURER OVER 100°C<br>NE! NON APRIRE O RISCALDARE AD UNA TEMPERATURA |  |