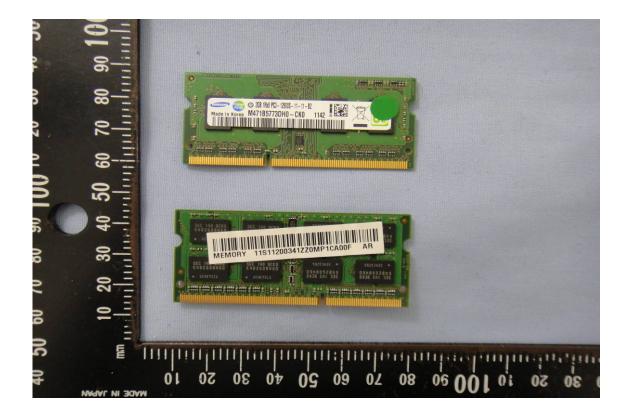

## **INTERNAL PHOTOGRAPHS OF EUT**

| 型号):                        | PLEASE REFER TO USER NANUAL OR FOLLOW LOCA<br>ORDINANCES AND/OR REGULATIONS FOR DISPOSA                                                                                                                                                                          |  |
|-----------------------------|------------------------------------------------------------------------------------------------------------------------------------------------------------------------------------------------------------------------------------------------------------------|--|
| enovo<br>China              | NOM 10.5V === 72Wh, 6800mAh<br>STORE BETWEEN 0°C-60°C 32°F-140°F<br>For use with Lenovo personal computer                                                                                                                                                        |  |
| ANGER!<br>EVAAR!<br>ARLIG M | DO NOT OPEN OR EXPOSE TO HEAT ABOVE 100°C<br>NE PAS OUVRIR NI EXPOSER À PLUS DE 100°C<br>NIET OPENEN, NIET BLOOTSTELLEN AAN TEMPERATUREN BOVEN 100°C<br>KIKKE ÅBNES ELLER UDSÆTTES FOR TEMPERATURER OVER 100°C<br>NE! NON APRIRE O RISCALDARE AD UNA TEMPERATURA |  |