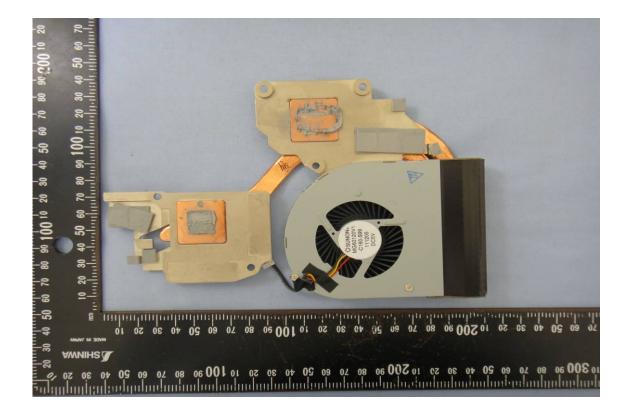

--------------------------------------------------------------------------------------------------------------------------------------------------|--|
| enovo<br>China              | NOM 10.5V === 72Wh, 6800mAh<br>STORE BETWEEN 0°C-60°C 32°F-140°F<br>For use with Lenovo personal computer                                                                                                                                                        |  |
| ANGER!<br>EVAAR!<br>ARLIG M | DO NOT OPEN OR EXPOSE TO HEAT ABOVE 100°C<br>NE PAS OUVRIR NI EXPOSER À PLUS DE 100°C<br>NIET OPENEN, NIET BLOOTSTELLEN AAN TEMPERATUREN BOVEN 100°C<br>KIKKE ÅBNES ELLER UDSÆTTES FOR TEMPERATURER OVER 100°C<br>NE! NON APRIRE O RISCALDARE AD UNA TEMPERATURA |  |















































































































































## Module