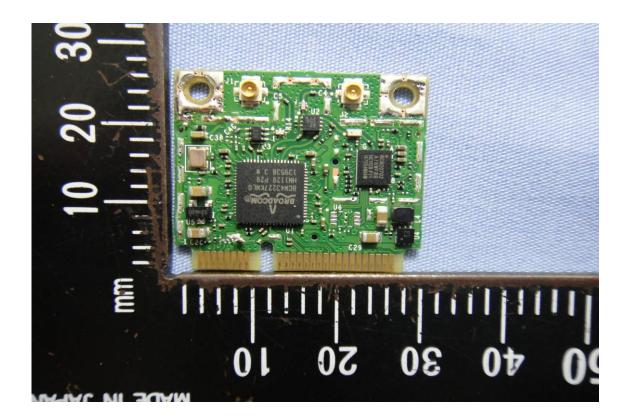

---------------------------------------------|--|
| enovo<br>China              | NOM 10.5V === 72Wh, 6800mAh<br>STORE BETWEEN 0°C-60°C 32°F-140°F<br>For use with Lenovo personal computer                                                                                                                                                        |  |
| ANGER!<br>EVAAR!<br>ARLIG M | DO NOT OPEN OR EXPOSE TO HEAT ABOVE 100°C<br>NE PAS OUVRIR NI EXPOSER À PLUS DE 100°C<br>NIET OPENEN, NIET BLOOTSTELLEN AAN TEMPERATUREN BOVEN 100°C<br>KIKKE ÅBNES ELLER UDSÆTTES FOR TEMPERATURER OVER 100°C<br>NE! NON APRIRE O RISCALDARE AD UNA TEMPERATURA |  |















































































































































## Module