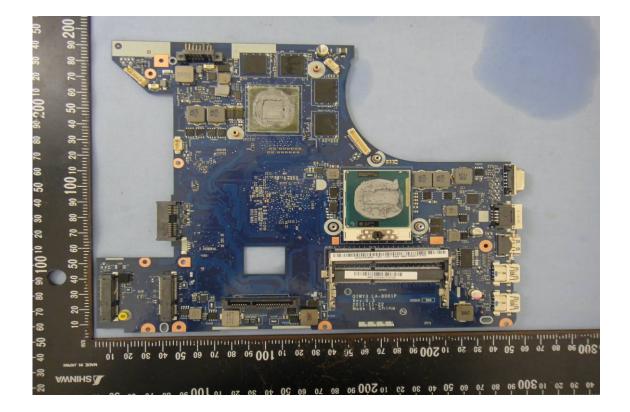

## **INTERNAL PHOTOGRAPHS OF EUT**

| 型号):                        | PLEASE REFER TO USER NANUAL OR FOLLOW LOCA<br>ORDINANCES AND/OR REGULATIONS FOR DISPOSA                                                                                                                                                                          |  |
|-----------------------------|------------------------------------------------------------------------------------------------------------------------------------------------------------------------------------------------------------------------------------------------------------------|--|
| enovo<br>China              | NOM 10.5V === 72Wh, 6800mAh<br>STORE BETWEEN 0°C-60°C 32°F-140°F<br>For use with Lenovo personal computer                                                                                                                                                        |  |
| ANGER!<br>EVAAR!<br>ARLIG M | DO NOT OPEN OR EXPOSE TO HEAT ABOVE 100°C<br>NE PAS OUVRIR NI EXPOSER À PLUS DE 100°C<br>NIET OPENEN, NIET BLOOTSTELLEN AAN TEMPERATUREN BOVEN 100°C<br>KIKKE ÅBNES ELLER UDSÆTTES FOR TEMPERATURER OVER 100°C<br>NE! NON APRIRE O RISCALDARE AD UNA TEMPERATURA |  |