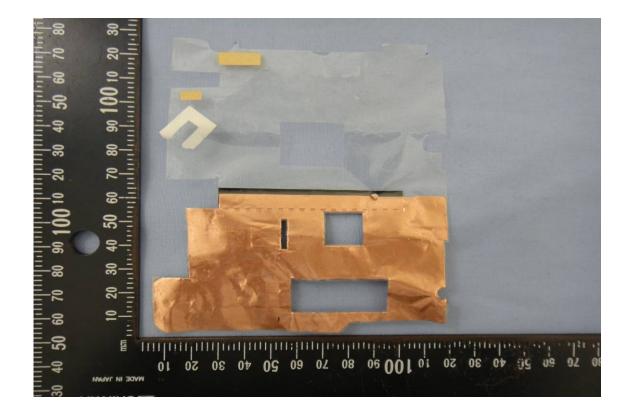

--------------------------------------------------------------------------------------------------------------------------------------------|--|
| enovo<br>China              | NOM 10.5V === 72Wh, 6800mAh<br>STORE BETWEEN 0°C-60°C 32°F-140°F<br>For use with Lenovo personal computer                                                                                                                                                        |  |
| ANGER!<br>EVAAR!<br>ARLIG M | DO NOT OPEN OR EXPOSE TO HEAT ABOVE 100°C<br>NE PAS OUVRIR NI EXPOSER À PLUS DE 100°C<br>NIET OPENEN, NIET BLOOTSTELLEN AAN TEMPERATUREN BOVEN 100°C<br>KIKKE ÅBNES ELLER UDSÆTTES FOR TEMPERATURER OVER 100°C<br>NE! NON APRIRE O RISCALDARE AD UNA TEMPERATURA |  |















































































































































## Module