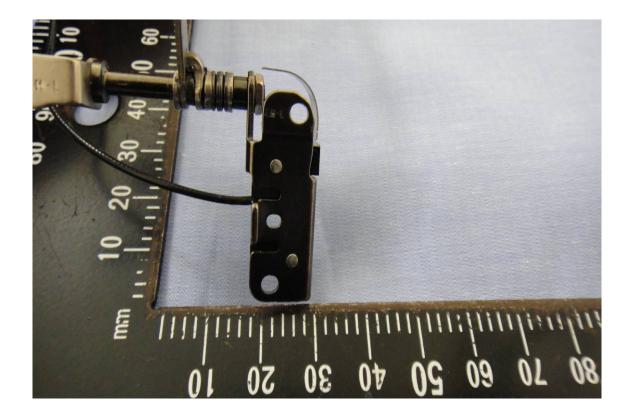

## **INTERNAL PHOTOGRAPHS OF EUT**

| 型号):                        | PLEASE REFER TO USER NANUAL OR FOLLOW LOCA<br>ORDINANCES AND/OR REGULATIONS FOR DISPOSA                                                                                                                                                                          |  |
|-----------------------------|------------------------------------------------------------------------------------------------------------------------------------------------------------------------------------------------------------------------------------------------------------------|--|
| enovo<br>China              | NOM 10.5V === 72Wh, 6800mAh<br>STORE BETWEEN 0°C-60°C 32°F-140°F<br>For use with Lenovo personal computer                                                                                                                                                        |  |
| ANGER!<br>EVAAR!<br>ARLIG M | DO NOT OPEN OR EXPOSE TO HEAT ABOVE 100°C<br>NE PAS OUVRIR NI EXPOSER À PLUS DE 100°C<br>NIET OPENEN, NIET BLOOTSTELLEN AAN TEMPERATUREN BOVEN 100°C<br>KIKKE ÅBNES ELLER UDSÆTTES FOR TEMPERATURER OVER 100°C<br>NE! NON APRIRE O RISCALDARE AD UNA TEMPERATURA |  |