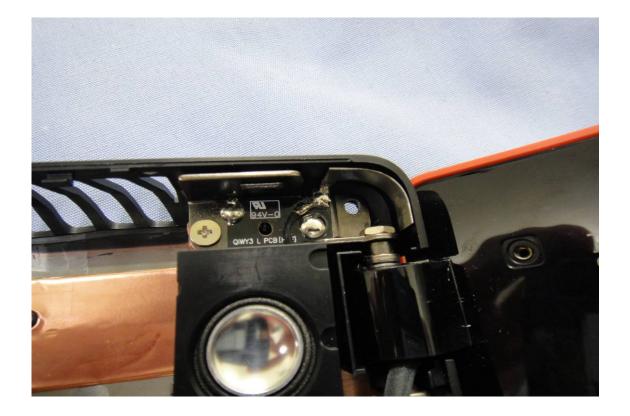

## **INTERNAL PHOTOGRAPHS OF EUT**

| 型号):                        | PLEASE REFER TO USER NANUAL OR FOLLOW LOCA<br>ORDINANCES AND/OR REGULATIONS FOR DISPOSA                                                                                                                                                                          |  |
|-----------------------------|------------------------------------------------------------------------------------------------------------------------------------------------------------------------------------------------------------------------------------------------------------------|--|
| enovo<br>China              | NOM 10.5V === 72Wh, 6800mAh<br>STORE BETWEEN 0°C-60°C 32°F-140°F<br>For use with Lenovo personal computer                                                                                                                                                        |  |
| ANGER!<br>EVAAR!<br>ARLIG M | DO NOT OPEN OR EXPOSE TO HEAT ABOVE 100°C<br>NE PAS OUVRIR NI EXPOSER À PLUS DE 100°C<br>NIET OPENEN, NIET BLOOTSTELLEN AAN TEMPERATUREN BOVEN 100°C<br>KIKKE ÅBNES ELLER UDSÆTTES FOR TEMPERATURER OVER 100°C<br>NE! NON APRIRE O RISCALDARE AD UNA TEMPERATURA |  |