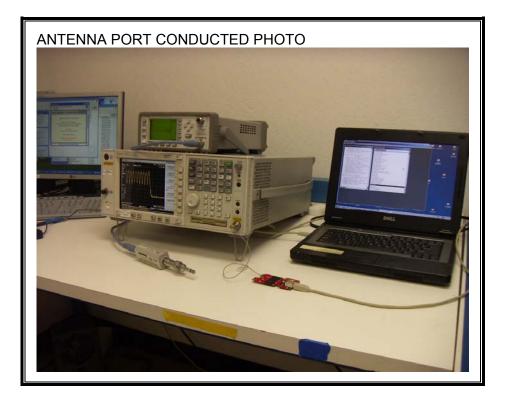

#### ANTENNA PORT CONDUCTED RF MEASUREMENT SETUP

COMPLIANCE CERTIFICATION SERVICES (UL CCS)FORM NO: CCSUP4701D47173 BENICIA STREET, FREMONT, CA 94538, USATEL: (510) 771-1000FAX: (510) 661-0888This report shall not be reproduced except in full, without the written approval of UL CCS.