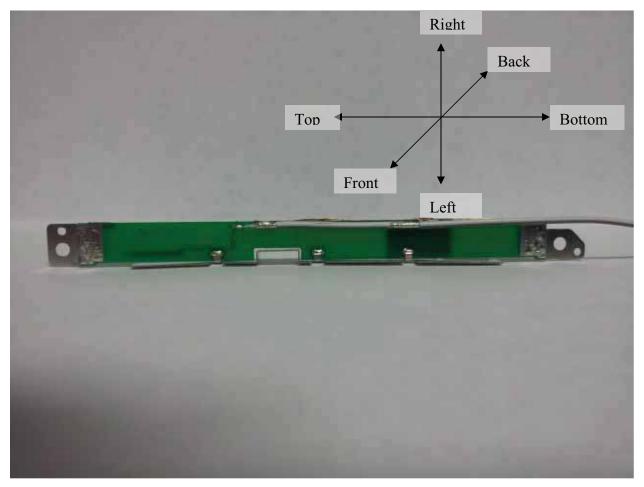

## **Appendix C – SAR Test Setup Photos**

File: R91625 Rev 1 Page 87 of 130

Picture 1: ACON APP8P-700045 antenna

File: R91625 Rev 1 Page 88 of 130

Picture 2: ACON APP8P-700045 antenna, Orientation= Left

File: R91625 Rev 1 Page 89 of 130