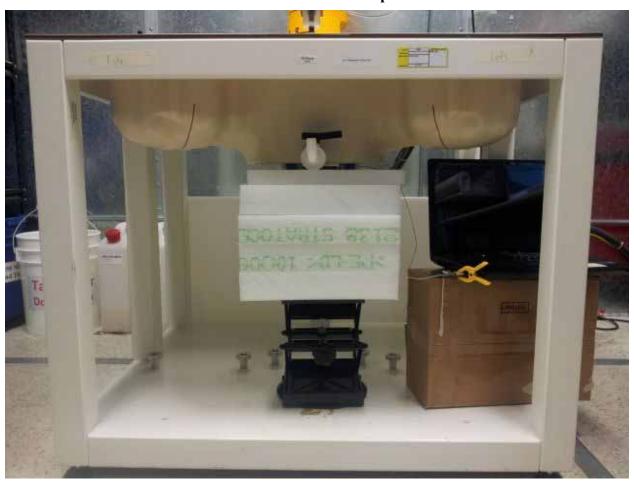

## **Appendix C – SAR Test Setup Photos**

File: R91625 Rev 1 Page 87 of 130



Picture 1: ACON APP8P-700045 antenna

File: R91625 Rev 1 Page 88 of 130

Picture 2: ACON APP8P-700045 antenna, Orientation= Left

File: R91625 Rev 1 Page 89 of 130

Picture 3: ACON APP8P-700045 antenna, Orientation = Right

File: R91625 Rev 1 Page 90 of 130

Picture 4: ACON APP8P-700045 antenna, Orientation = Front

File: R91625 Rev 1 Page 91 of 130



Picture 5: ACON APP8P-700045 antenna, Orientation = Back

File: R91625 Rev 1 Page 92 of 130

Picture 6: ACON APP8P-700045 antenna, Orientation = Top



File: R91625 Rev 1 Page 93 of 130

Picture 7: ACON APP8P-700045 antenna, Orientation = Bottom

File: R91625 Rev 1 Page 94 of 130

Picture 8: EUT setup



File: R91625 Rev 1 Page 95 of 130