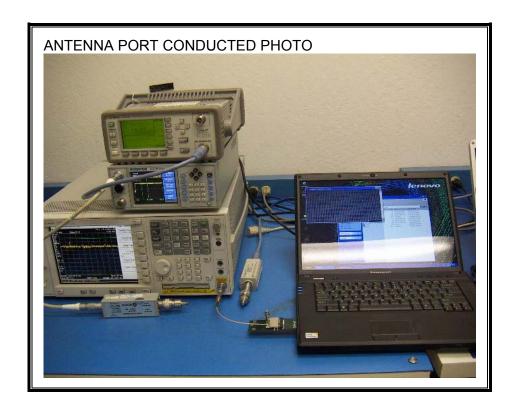

### ANTENNA PORT CONDUCTED RF MEASUREMENT SETUP

TEL: (510) 771-1000 This report shall not be reproduced except in full, without the written approval of UL CCS.