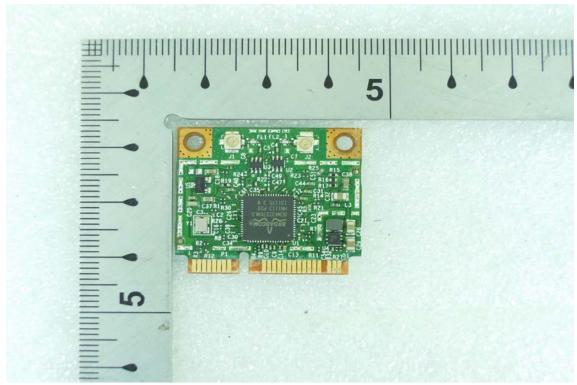

## Internal View of EUT - Module - 3

Internal View of EUT - Module - 4

Unless otherwise stated the results shown in this test report refer only to the sample(s) tested and such sample(s) are retained for 90 days only. 除非另有說明,此報告結果僅對測試之樣品負責,同時此樣品僅保留90天。本報告未經本公司書面許可,不可部份複製。