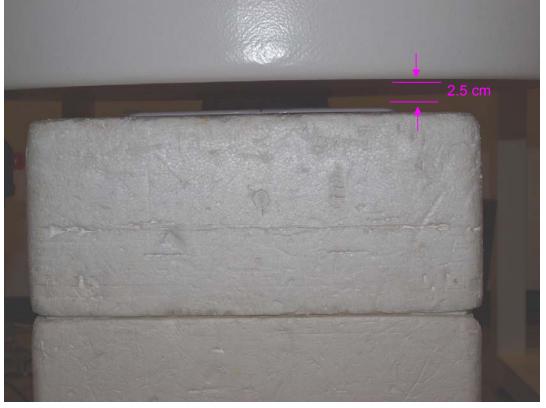

# 16. TEST SETUP PHOTOS

Lap-held w/ 0.0 cm from the bottom of the laptop base-to-phantom

Nearby Person w/ 2.5 cm from back of the screen-to-phantom