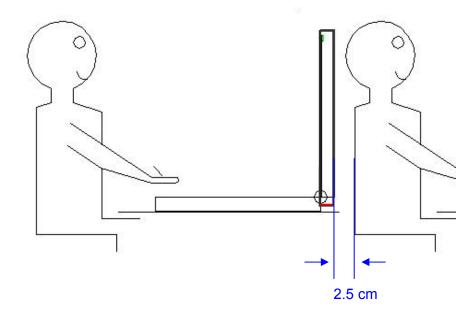

#### ANTENNA-TO-USERS AND NEARBY PERSONS

Lap-held configuration

(Separation distance between antenna and user)

<u>Nearby person configuration</u> (Separation distance between antenna and nearby person)

COMPLIANCE CERTIFICATION SERVICES (UL CCS) 47173 BENICIA STREET, FREMONT, CA 94538, USA This report shall not be reproduced except in full, without the written approval of UL CCS.