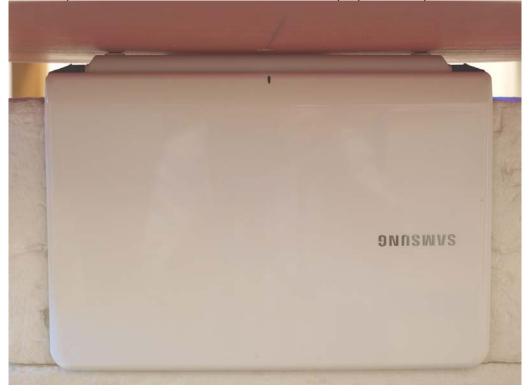

# 16. TEST SETUP PHOTOS

Lap-held w/ 0.0 cm from the bottom of the laptop base-to-phantom

Nearby Person w/ 2.5 cm from back of the screen-to-phantom