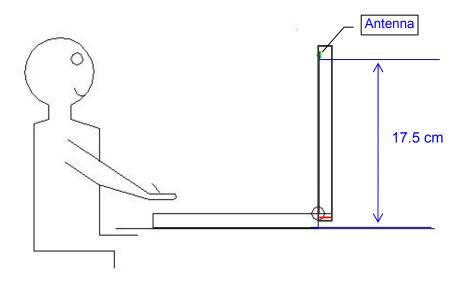

#### ANTENNA-TO-USERS AND NEARBY PERSONS

Lap-held configuration

(Separation distance between antenna and user)

<u>Nearby person configuration</u> (Separation distance between antenna and nearby person)

COMPLIANCE CERTIFICATION SERVICES (UL CCS) 47173 BENICIA STREET, FREMONT, CA 94538, USA This report shall not be reproduced except in full, without the written approval of UL CCS.