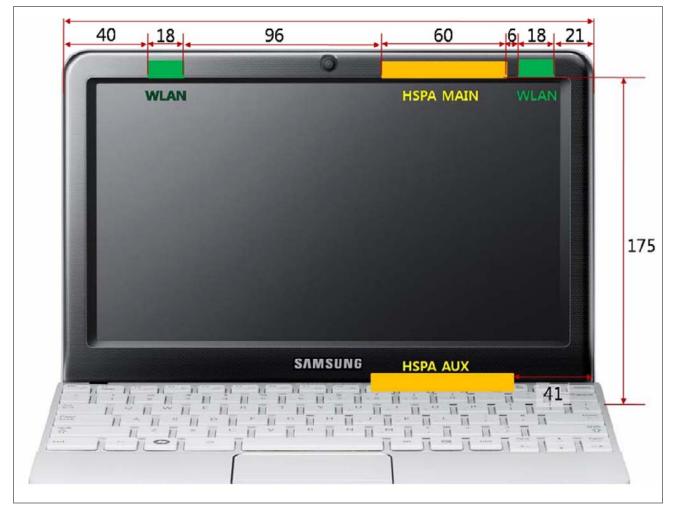

## **15. ANTENNA LOCATIONS AND SEPARATION DISTANCES**

#### ANTENNA-TO-USERS AND NEARBY PERSONS

Lap-held configuration

(Separation distance between antenna and user)



<u>Nearby person configuration</u> (Separation distance between antenna and nearby person)



COMPLIANCE CERTIFICATION SERVICES (UL CCS) 47173 BENICIA STREET, FREMONT, CA 94538, USA This report shall not be reproduced except in full, without the written approval of UL CCS.

Page 25 of 27

### **ANTENNA-TO-ANTENNA**



Unit: mm

Page 26 of 27

# 16. TEST SETUP PHOTOS

Lap-held w/ 0.0 cm from the bottom of the laptop base-to-phantom



Nearby Person w/ 2.5 cm from back of the screen-to-phantom



### END OF REPORT

Page 27 of 27

COMPLIANCE CERTIFICATION SERVICES (UL CCS)FORM NO: CCSUP4031B47173 BENICIA STREET, FREMONT, CA 94538, USATEL: (510) 771-1000FAX: (510) 661-0888This report shall not be reproduced except in full, without the written approval of UL CCS.