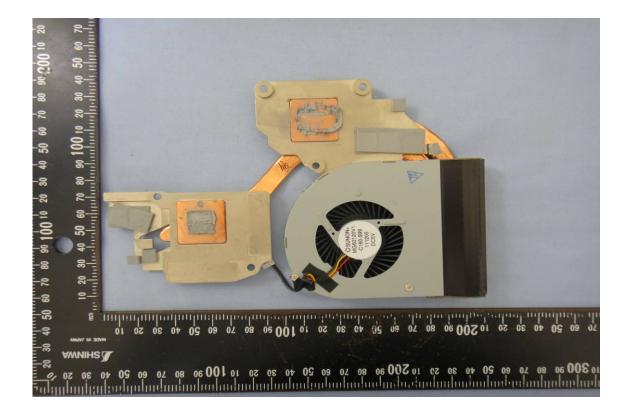

## **INTERNAL PHOTOGRAPHS OF EUT**

| 型号):                        | PLEASE REFER TO USER NANUAL OR FOLLOW LOCA<br>ORDINANCES AND/OR REGULATIONS FOR DISPOSA                                                                                                                                                                          |  |
|-----------------------------|------------------------------------------------------------------------------------------------------------------------------------------------------------------------------------------------------------------------------------------------------------------|--|
| enovo<br>China              | NOM 10.5V === 72Wh, 6800mAh<br>STORE BETWEEN 0°C-60°C 32°F-140°F<br>For use with Lenovo personal computer                                                                                                                                                        |  |
| ANGER!<br>EVAAR!<br>ARLIG M | DO NOT OPEN OR EXPOSE TO HEAT ABOVE 100°C<br>NE PAS OUVRIR NI EXPOSER À PLUS DE 100°C<br>NIET OPENEN, NIET BLOOTSTELLEN AAN TEMPERATUREN BOVEN 100°C<br>KIKKE ÅBNES ELLER UDSÆTTES FOR TEMPERATURER OVER 100°C<br>NE! NON APRIRE O RISCALDARE AD UNA TEMPERATURA |  |