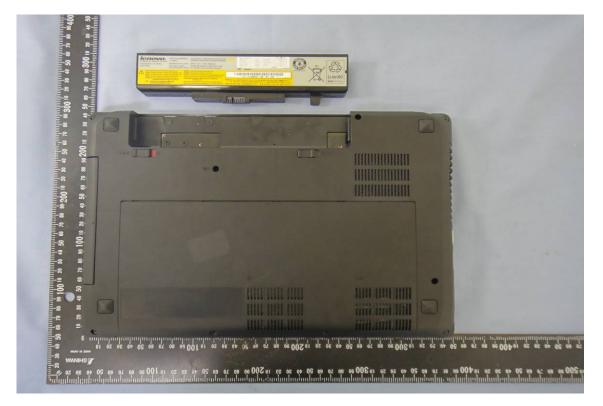

## **INTERNAL PHOTOGRAPHS OF EUT**

| 型号):                        | PLEASE REFER TO USER NANUAL OR FOLLOW LOCA<br>ORDINANCES AND/OR REGULATIONS FOR DISPOSA                                                                                                                                                                          |  |
|-----------------------------|------------------------------------------------------------------------------------------------------------------------------------------------------------------------------------------------------------------------------------------------------------------|--|
| enovo<br>China              | NOM 10.5V === 72Wh, 6800mAh<br>STORE BETWEEN 0°C-60°C 32°F-140°F<br>For use with Lenovo personal computer                                                                                                                                                        |  |
| ANGER!<br>EVAAR!<br>ARLIG M | DO NOT OPEN OR EXPOSE TO HEAT ABOVE 100°C<br>NE PAS OUVRIR NI EXPOSER À PLUS DE 100°C<br>NIET OPENEN, NIET BLOOTSTELLEN AAN TEMPERATUREN BOVEN 100°C<br>KIKKE ÅBNES ELLER UDSÆTTES FOR TEMPERATURER OVER 100°C<br>NE! NON APRIRE O RISCALDARE AD UNA TEMPERATURA |  |