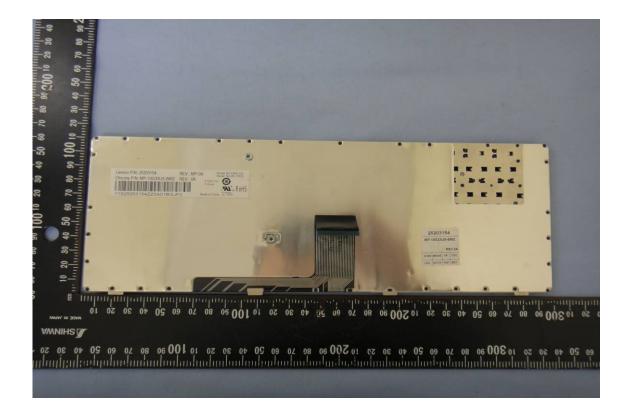

## **INTERNAL PHOTOGRAPHS OF EUT**

| 型号):                        | PLEASE REFER TO USER NANUAL OR FOLLOW LOCA<br>ORDINANCES AND/OR REGULATIONS FOR DISPOSA                                                                                                                                                                          |  |
|-----------------------------|------------------------------------------------------------------------------------------------------------------------------------------------------------------------------------------------------------------------------------------------------------------|--|
| enovo<br>China              | NOM 10.5V === 72Wh, 6800mAh<br>STORE BETWEEN 0°C-60°C 32°F-140°F<br>For use with Lenovo personal computer                                                                                                                                                        |  |
| ANGER!<br>EVAAR!<br>ARLIG M | DO NOT OPEN OR EXPOSE TO HEAT ABOVE 100°C<br>NE PAS OUVRIR NI EXPOSER À PLUS DE 100°C<br>NIET OPENEN, NIET BLOOTSTELLEN AAN TEMPERATUREN BOVEN 100°C<br>KIKKE ÅBNES ELLER UDSÆTTES FOR TEMPERATURER OVER 100°C<br>NE! NON APRIRE O RISCALDARE AD UNA TEMPERATURA |  |