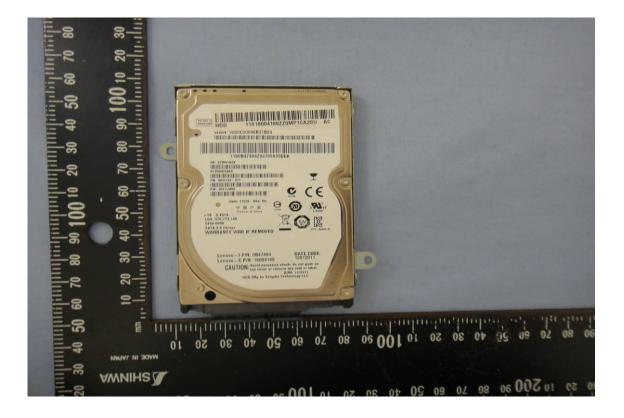

## **INTERNAL PHOTOGRAPHS OF EUT**

| 型号):                        | PLEASE REFER TO USER NANUAL OR FOLLOW LOCA<br>ORDINANCES AND/OR REGULATIONS FOR DISPOSA                                                                                                                                                                          |  |
|-----------------------------|------------------------------------------------------------------------------------------------------------------------------------------------------------------------------------------------------------------------------------------------------------------|--|
| enovo<br>China              | NOM 10.5V === 72Wh, 6800mAh<br>STORE BETWEEN 0°C-60°C 32°F-140°F<br>For use with Lenovo personal computer                                                                                                                                                        |  |
| ANGER!<br>EVAAR!<br>ARLIG M | DO NOT OPEN OR EXPOSE TO HEAT ABOVE 100°C<br>NE PAS OUVRIR NI EXPOSER À PLUS DE 100°C<br>NIET OPENEN, NIET BLOOTSTELLEN AAN TEMPERATUREN BOVEN 100°C<br>KIKKE ÅBNES ELLER UDSÆTTES FOR TEMPERATURER OVER 100°C<br>NE! NON APRIRE O RISCALDARE AD UNA TEMPERATURA |  |