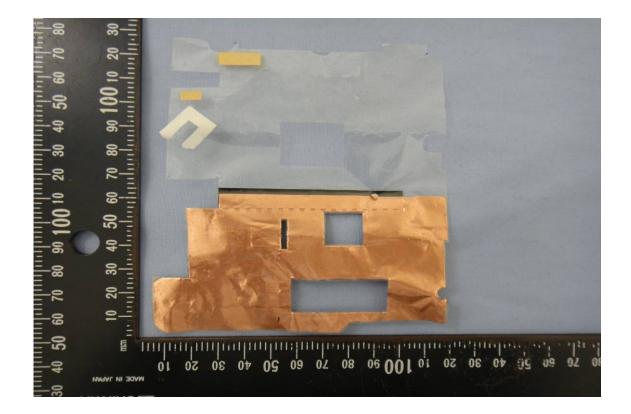

## **INTERNAL PHOTOGRAPHS OF EUT**

| 型号):                        | PLEASE REFER TO USER NANUAL OR FOLLOW LOCA<br>ORDINANCES AND/OR REGULATIONS FOR DISPOSA                                                                                                                                                                          |  |
|-----------------------------|------------------------------------------------------------------------------------------------------------------------------------------------------------------------------------------------------------------------------------------------------------------|--|
| enovo<br>China              | NOM 10.5V === 72Wh, 6800mAh<br>STORE BETWEEN 0°C-60°C 32°F-140°F<br>For use with Lenovo personal computer                                                                                                                                                        |  |
| ANGER!<br>EVAAR!<br>ARLIG M | DO NOT OPEN OR EXPOSE TO HEAT ABOVE 100°C<br>NE PAS OUVRIR NI EXPOSER À PLUS DE 100°C<br>NIET OPENEN, NIET BLOOTSTELLEN AAN TEMPERATUREN BOVEN 100°C<br>KIKKE ÅBNES ELLER UDSÆTTES FOR TEMPERATURER OVER 100°C<br>NE! NON APRIRE O RISCALDARE AD UNA TEMPERATURA |  |