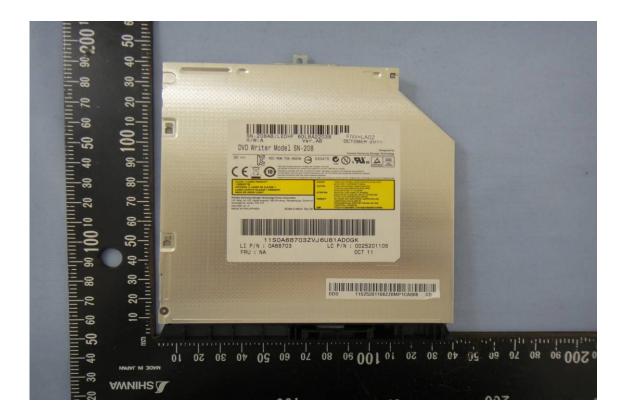

## **INTERNAL PHOTOGRAPHS OF EUT**

| 型号):                        | PLEASE REFER TO USER NANUAL OR FOLLOW LOCA<br>ORDINANCES AND/OR REGULATIONS FOR DISPOSA                                                                                                                                                                          |  |
|-----------------------------|------------------------------------------------------------------------------------------------------------------------------------------------------------------------------------------------------------------------------------------------------------------|--|
| enovo<br>China              | NOM 10.5V === 72Wh, 6800mAh<br>STORE BETWEEN 0°C-60°C 32°F-140°F<br>For use with Lenovo personal computer                                                                                                                                                        |  |
| ANGER!<br>EVAAR!<br>ARLIG M | DO NOT OPEN OR EXPOSE TO HEAT ABOVE 100°C<br>NE PAS OUVRIR NI EXPOSER À PLUS DE 100°C<br>NIET OPENEN, NIET BLOOTSTELLEN AAN TEMPERATUREN BOVEN 100°C<br>KIKKE ÅBNES ELLER UDSÆTTES FOR TEMPERATURER OVER 100°C<br>NE! NON APRIRE O RISCALDARE AD UNA TEMPERATURA |  |