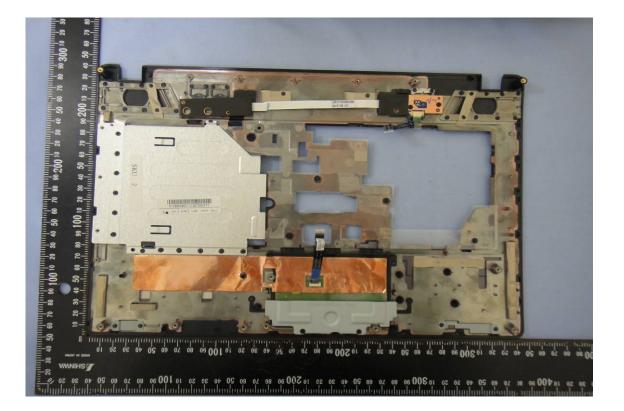

## **INTERNAL PHOTOGRAPHS OF EUT**

| 型号):                        | PLEASE REFER TO USER NANUAL OR FOLLOW LOCA<br>ORDINANCES AND/OR REGULATIONS FOR DISPOSA                                                                                                                                                                          |  |
|-----------------------------|------------------------------------------------------------------------------------------------------------------------------------------------------------------------------------------------------------------------------------------------------------------|--|
| enovo<br>China              | NOM 10.5V === 72Wh, 6800mAh<br>STORE BETWEEN 0°C-60°C 32°F-140°F<br>For use with Lenovo personal computer                                                                                                                                                        |  |
| ANGER!<br>EVAAR!<br>ARLIG M | DO NOT OPEN OR EXPOSE TO HEAT ABOVE 100°C<br>NE PAS OUVRIR NI EXPOSER À PLUS DE 100°C<br>NIET OPENEN, NIET BLOOTSTELLEN AAN TEMPERATUREN BOVEN 100°C<br>KIKKE ÅBNES ELLER UDSÆTTES FOR TEMPERATURER OVER 100°C<br>NE! NON APRIRE O RISCALDARE AD UNA TEMPERATURA |  |