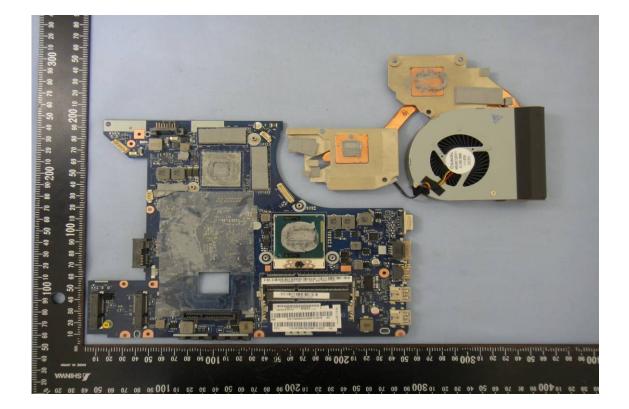

## **INTERNAL PHOTOGRAPHS OF EUT**

| 型号):                        | PLEASE REFER TO USER NANUAL OR FOLLOW LOCA<br>ORDINANCES AND/OR REGULATIONS FOR DISPOSA                                                                                                                                                                          |  |
|-----------------------------|------------------------------------------------------------------------------------------------------------------------------------------------------------------------------------------------------------------------------------------------------------------|--|
| enovo<br>China              | NOM 10.5V === 72Wh, 6800mAh<br>STORE BETWEEN 0°C-60°C 32°F-140°F<br>For use with Lenovo personal computer                                                                                                                                                        |  |
| ANGER!<br>EVAAR!<br>ARLIG M | DO NOT OPEN OR EXPOSE TO HEAT ABOVE 100°C<br>NE PAS OUVRIR NI EXPOSER À PLUS DE 100°C<br>NIET OPENEN, NIET BLOOTSTELLEN AAN TEMPERATUREN BOVEN 100°C<br>KIKKE ÅBNES ELLER UDSÆTTES FOR TEMPERATURER OVER 100°C<br>NE! NON APRIRE O RISCALDARE AD UNA TEMPERATURA |  |