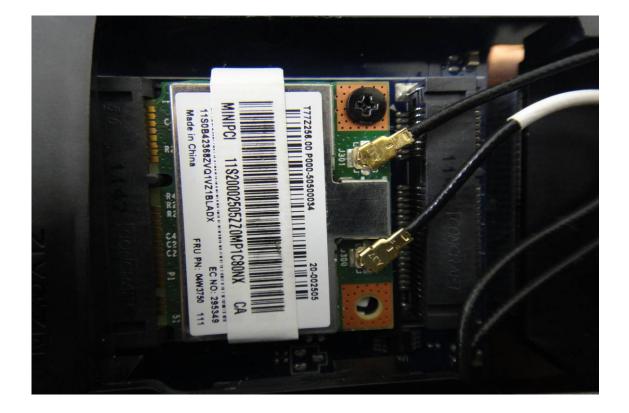

## **INTERNAL PHOTOGRAPHS OF EUT**

| 型号):                        | PLEASE REFER TO USER NANUAL OR FOLLOW LOCA<br>ORDINANCES AND/OR REGULATIONS FOR DISPOSA                                                                                                                                                                          |  |
|-----------------------------|------------------------------------------------------------------------------------------------------------------------------------------------------------------------------------------------------------------------------------------------------------------|--|
| enovo<br>China              | NOM 10.5V === 72Wh, 6800mAh<br>STORE BETWEEN 0°C-60°C 32°F-140°F<br>For use with Lenovo personal computer                                                                                                                                                        |  |
| ANGER!<br>EVAAR!<br>ARLIG M | DO NOT OPEN OR EXPOSE TO HEAT ABOVE 100°C<br>NE PAS OUVRIR NI EXPOSER À PLUS DE 100°C<br>NIET OPENEN, NIET BLOOTSTELLEN AAN TEMPERATUREN BOVEN 100°C<br>KIKKE ÅBNES ELLER UDSÆTTES FOR TEMPERATURER OVER 100°C<br>NE! NON APRIRE O RISCALDARE AD UNA TEMPERATURA |  |