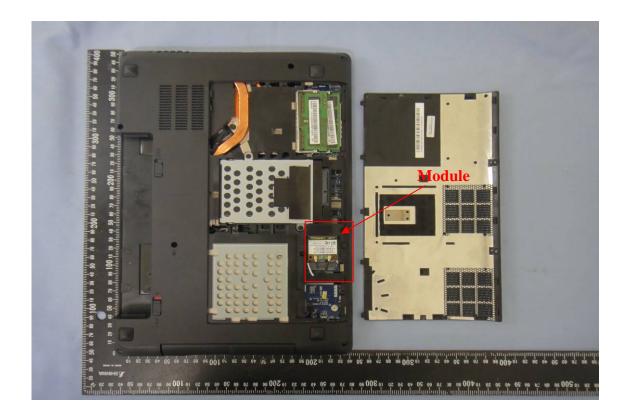

## **INTERNAL PHOTOGRAPHS OF EUT**

| 型号):                        | PLEASE REFER TO USER NANUAL OR FOLLOW LOCA<br>ORDINANCES AND/OR REGULATIONS FOR DISPOSA                                                                                                                                                                          |  |
|-----------------------------|------------------------------------------------------------------------------------------------------------------------------------------------------------------------------------------------------------------------------------------------------------------|--|
| enovo<br>China              | NOM 10.5V === 72Wh, 6800mAh<br>STORE BETWEEN 0°C-60°C 32°F-140°F<br>For use with Lenovo personal computer                                                                                                                                                        |  |
| ANGER!<br>EVAAR!<br>ARLIG M | DO NOT OPEN OR EXPOSE TO HEAT ABOVE 100°C<br>NE PAS OUVRIR NI EXPOSER À PLUS DE 100°C<br>NIET OPENEN, NIET BLOOTSTELLEN AAN TEMPERATUREN BOVEN 100°C<br>KIKKE ÅBNES ELLER UDSÆTTES FOR TEMPERATURER OVER 100°C<br>NE! NON APRIRE O RISCALDARE AD UNA TEMPERATURA |  |