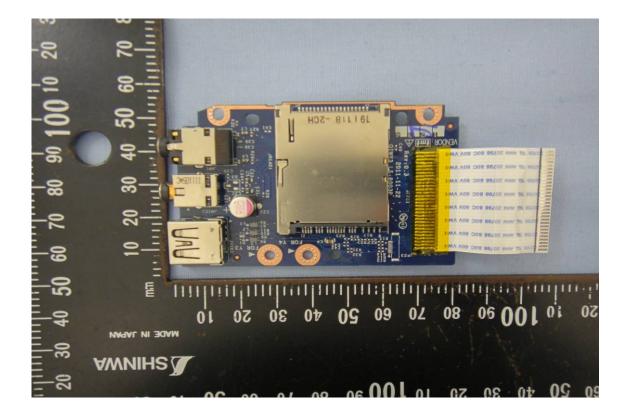

## **INTERNAL PHOTOGRAPHS OF EUT**

| 型号):                        | PLEASE REFER TO USER NANUAL OR FOLLOW LOCA<br>ORDINANCES AND/OR REGULATIONS FOR DISPOSA                                                                                                                                                                          |  |
|-----------------------------|------------------------------------------------------------------------------------------------------------------------------------------------------------------------------------------------------------------------------------------------------------------|--|
| enovo<br>China              | NOM 10.5V === 72Wh, 6800mAh<br>STORE BETWEEN 0°C-60°C 32°F-140°F<br>For use with Lenovo personal computer                                                                                                                                                        |  |
| ANGER!<br>EVAAR!<br>ARLIG M | DO NOT OPEN OR EXPOSE TO HEAT ABOVE 100°C<br>NE PAS OUVRIR NI EXPOSER À PLUS DE 100°C<br>NIET OPENEN, NIET BLOOTSTELLEN AAN TEMPERATUREN BOVEN 100°C<br>KIKKE ÅBNES ELLER UDSÆTTES FOR TEMPERATURER OVER 100°C<br>NE! NON APRIRE O RISCALDARE AD UNA TEMPERATURA |  |