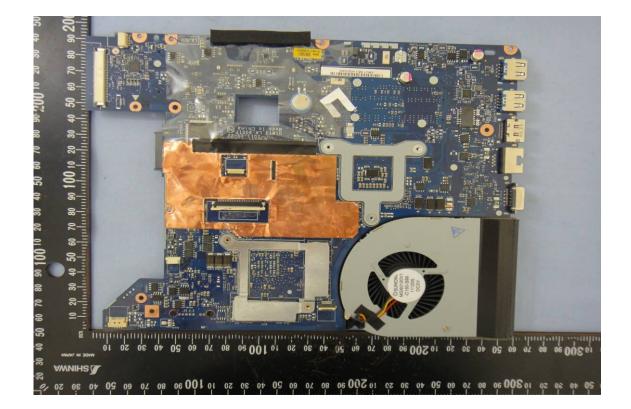

## **INTERNAL PHOTOGRAPHS OF EUT**

| 型号):                        | PLEASE REFER TO USER NANUAL OR FOLLOW LOCA<br>ORDINANCES AND/OR REGULATIONS FOR DISPOSA                                                                                                                                                                          |  |
|-----------------------------|------------------------------------------------------------------------------------------------------------------------------------------------------------------------------------------------------------------------------------------------------------------|--|
| enovo<br>China              | NOM 10.5V === 72Wh, 6800mAh<br>STORE BETWEEN 0°C-60°C 32°F-140°F<br>For use with Lenovo personal computer                                                                                                                                                        |  |
| ANGER!<br>EVAAR!<br>ARLIG M | DO NOT OPEN OR EXPOSE TO HEAT ABOVE 100°C<br>NE PAS OUVRIR NI EXPOSER À PLUS DE 100°C<br>NIET OPENEN, NIET BLOOTSTELLEN AAN TEMPERATUREN BOVEN 100°C<br>KIKKE ÅBNES ELLER UDSÆTTES FOR TEMPERATURER OVER 100°C<br>NE! NON APRIRE O RISCALDARE AD UNA TEMPERATURA |  |