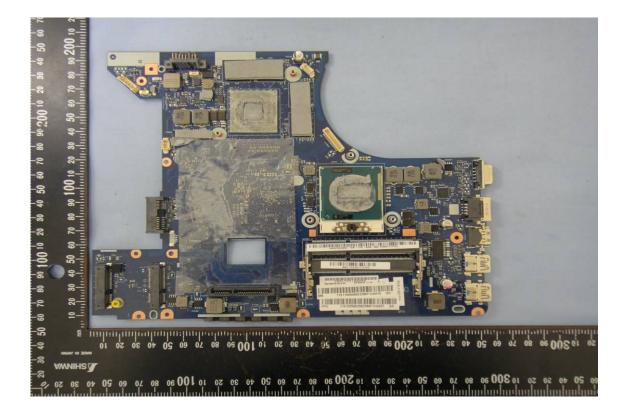

## **INTERNAL PHOTOGRAPHS OF EUT**

| 型号):                        | PLEASE REFER TO USER NANUAL OR FOLLOW LOCA<br>ORDINANCES AND/OR REGULATIONS FOR DISPOSA                                                                                                                                                                          |  |
|-----------------------------|------------------------------------------------------------------------------------------------------------------------------------------------------------------------------------------------------------------------------------------------------------------|--|
| enovo<br>China              | NOM 10.5V === 72Wh, 6800mAh<br>STORE BETWEEN 0°C-60°C 32°F-140°F<br>For use with Lenovo personal computer                                                                                                                                                        |  |
| ANGER!<br>EVAAR!<br>ARLIG M | DO NOT OPEN OR EXPOSE TO HEAT ABOVE 100°C<br>NE PAS OUVRIR NI EXPOSER À PLUS DE 100°C<br>NIET OPENEN, NIET BLOOTSTELLEN AAN TEMPERATUREN BOVEN 100°C<br>KIKKE ÅBNES ELLER UDSÆTTES FOR TEMPERATURER OVER 100°C<br>NE! NON APRIRE O RISCALDARE AD UNA TEMPERATURA |  |