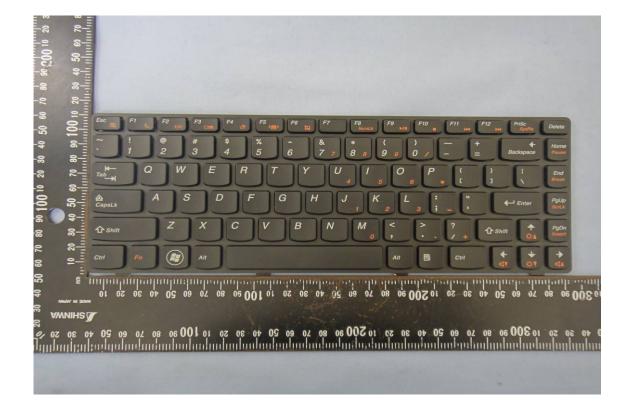

## **INTERNAL PHOTOGRAPHS OF EUT**

| 型号):                        | PLEASE REFER TO USER NANUAL OR FOLLOW LOCA<br>ORDINANCES AND/OR REGULATIONS FOR DISPOSA                                                                                                                                                                          |  |
|-----------------------------|------------------------------------------------------------------------------------------------------------------------------------------------------------------------------------------------------------------------------------------------------------------|--|
| enovo<br>China              | NOM 10.5V === 72Wh, 6800mAh<br>STORE BETWEEN 0°C-60°C 32°F-140°F<br>For use with Lenovo personal computer                                                                                                                                                        |  |
| ANGER!<br>EVAAR!<br>ARLIG M | DO NOT OPEN OR EXPOSE TO HEAT ABOVE 100°C<br>NE PAS OUVRIR NI EXPOSER À PLUS DE 100°C<br>NIET OPENEN, NIET BLOOTSTELLEN AAN TEMPERATUREN BOVEN 100°C<br>KIKKE ÅBNES ELLER UDSÆTTES FOR TEMPERATURER OVER 100°C<br>NE! NON APRIRE O RISCALDARE AD UNA TEMPERATURA |  |