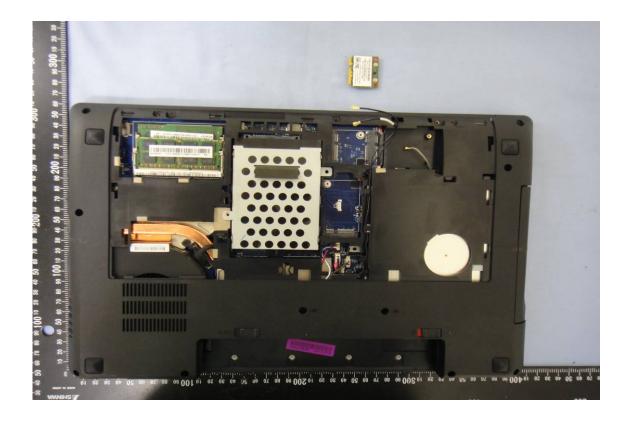

## **INTERNAL PHOTOGRAPHS OF EUT**

| 型号):                        | PLEASE REFER TO USER NANUAL OR FOLLOW LOCA<br>ORDINANCES AND/OR REGULATIONS FOR DISPOSA                                                                                                                                                                          |  |
|-----------------------------|------------------------------------------------------------------------------------------------------------------------------------------------------------------------------------------------------------------------------------------------------------------|--|
| enovo<br>China              | NOM 10.5V === 72Wh, 6800mAh<br>STORE BETWEEN 0°C-60°C 32°F-140°F<br>For use with Lenovo personal computer                                                                                                                                                        |  |
| ANGER!<br>EVAAR!<br>ARLIG M | DO NOT OPEN OR EXPOSE TO HEAT ABOVE 100°C<br>NE PAS OUVRIR NI EXPOSER À PLUS DE 100°C<br>NIET OPENEN, NIET BLOOTSTELLEN AAN TEMPERATUREN BOVEN 100°C<br>KIKKE ÅBNES ELLER UDSÆTTES FOR TEMPERATURER OVER 100°C<br>NE! NON APRIRE O RISCALDARE AD UNA TEMPERATURA |  |