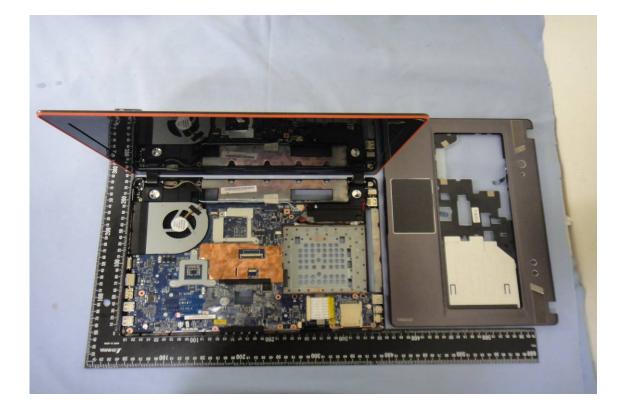

## **INTERNAL PHOTOGRAPHS OF EUT**

| 型号):                        | PLEASE REFER TO USER NANUAL OR FOLLOW LOCA<br>ORDINANCES AND/OR REGULATIONS FOR DISPOSA                                                                                                                                                                          |  |
|-----------------------------|------------------------------------------------------------------------------------------------------------------------------------------------------------------------------------------------------------------------------------------------------------------|--|
| enovo<br>China              | NOM 10.5V === 72Wh, 6800mAh<br>STORE BETWEEN 0°C-60°C 32°F-140°F<br>For use with Lenovo personal computer                                                                                                                                                        |  |
| ANGER!<br>EVAAR!<br>ARLIG M | DO NOT OPEN OR EXPOSE TO HEAT ABOVE 100°C<br>NE PAS OUVRIR NI EXPOSER À PLUS DE 100°C<br>NIET OPENEN, NIET BLOOTSTELLEN AAN TEMPERATUREN BOVEN 100°C<br>KIKKE ÅBNES ELLER UDSÆTTES FOR TEMPERATURER OVER 100°C<br>NE! NON APRIRE O RISCALDARE AD UNA TEMPERATURA |  |