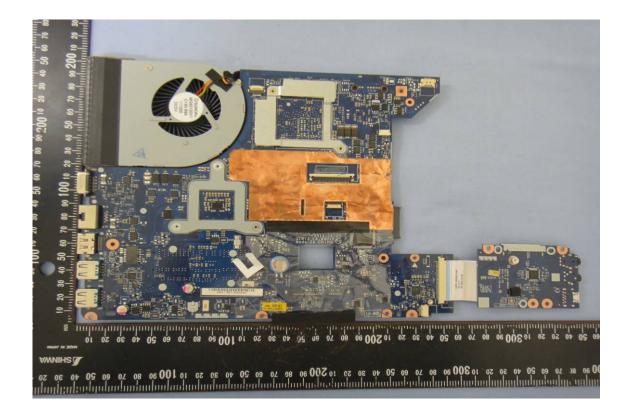

## **INTERNAL PHOTOGRAPHS OF EUT**

| 型号):                        | PLEASE REFER TO USER NANUAL OR FOLLOW LOCA<br>ORDINANCES AND/OR REGULATIONS FOR DISPOSA                                                                                                                                                                          |  |
|-----------------------------|------------------------------------------------------------------------------------------------------------------------------------------------------------------------------------------------------------------------------------------------------------------|--|
| enovo<br>China              | NOM 10.5V === 72Wh, 6800mAh<br>STORE BETWEEN 0°C-60°C 32°F-140°F<br>For use with Lenovo personal computer                                                                                                                                                        |  |
| ANGER!<br>EVAAR!<br>ARLIG M | DO NOT OPEN OR EXPOSE TO HEAT ABOVE 100°C<br>NE PAS OUVRIR NI EXPOSER À PLUS DE 100°C<br>NIET OPENEN, NIET BLOOTSTELLEN AAN TEMPERATUREN BOVEN 100°C<br>KIKKE ÅBNES ELLER UDSÆTTES FOR TEMPERATURER OVER 100°C<br>NE! NON APRIRE O RISCALDARE AD UNA TEMPERATURA |  |