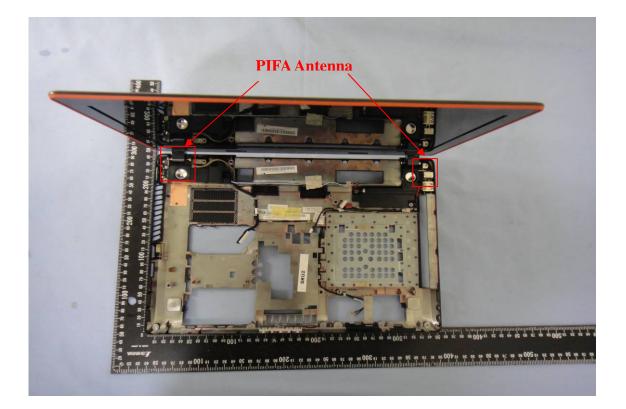

## **INTERNAL PHOTOGRAPHS OF EUT**

| 型号):                        | PLEASE REFER TO USER NANUAL OR FOLLOW LOCA<br>ORDINANCES AND/OR REGULATIONS FOR DISPOSA                                                                                                                                                                          |  |
|-----------------------------|------------------------------------------------------------------------------------------------------------------------------------------------------------------------------------------------------------------------------------------------------------------|--|
| enovo<br>China              | NOM 10.5V === 72Wh, 6800mAh<br>STORE BETWEEN 0°C-60°C 32°F-140°F<br>For use with Lenovo personal computer                                                                                                                                                        |  |
| ANGER!<br>EVAAR!<br>ARLIG M | DO NOT OPEN OR EXPOSE TO HEAT ABOVE 100°C<br>NE PAS OUVRIR NI EXPOSER À PLUS DE 100°C<br>NIET OPENEN, NIET BLOOTSTELLEN AAN TEMPERATUREN BOVEN 100°C<br>KIKKE ÅBNES ELLER UDSÆTTES FOR TEMPERATURER OVER 100°C<br>NE! NON APRIRE O RISCALDARE AD UNA TEMPERATURA |  |