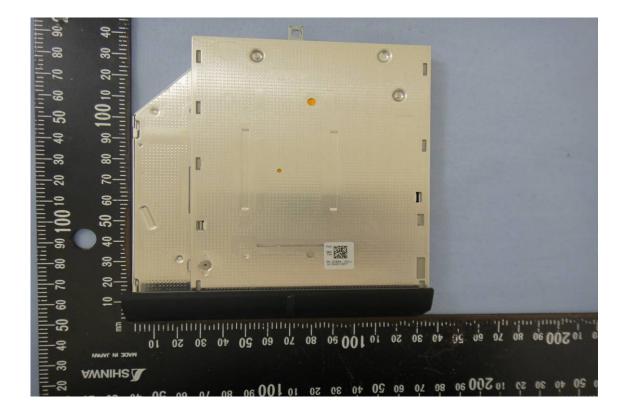

## **INTERNAL PHOTOGRAPHS OF EUT**

| 型号):                        | PLEASE REFER TO USER NANUAL OR FOLLOW LOCA<br>ORDINANCES AND/OR REGULATIONS FOR DISPOSA                                                                                                                                                                          |  |
|-----------------------------|------------------------------------------------------------------------------------------------------------------------------------------------------------------------------------------------------------------------------------------------------------------|--|
| enovo<br>China              | NOM 10.5V === 72Wh, 6800mAh<br>STORE BETWEEN 0°C-60°C 32°F-140°F<br>For use with Lenovo personal computer                                                                                                                                                        |  |
| ANGER!<br>EVAAR!<br>ARLIG M | DO NOT OPEN OR EXPOSE TO HEAT ABOVE 100°C<br>NE PAS OUVRIR NI EXPOSER À PLUS DE 100°C<br>NIET OPENEN, NIET BLOOTSTELLEN AAN TEMPERATUREN BOVEN 100°C<br>KIKKE ÅBNES ELLER UDSÆTTES FOR TEMPERATURER OVER 100°C<br>NE! NON APRIRE O RISCALDARE AD UNA TEMPERATURA |  |