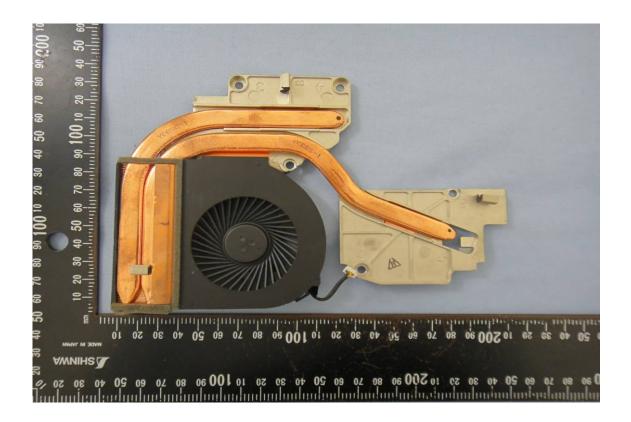

## **INTERNAL PHOTOGRAPHS OF EUT**

| 型号):                        | PLEASE REFER TO USER NANUAL OR FOLLOW LOCA<br>ORDINANCES AND/OR REGULATIONS FOR DISPOSA                                                                                                                                                                          |  |
|-----------------------------|------------------------------------------------------------------------------------------------------------------------------------------------------------------------------------------------------------------------------------------------------------------|--|
| enovo<br>China              | NOM 10.5V === 72Wh, 6800mAh<br>STORE BETWEEN 0°C-60°C 32°F-140°F<br>For use with Lenovo personal computer                                                                                                                                                        |  |
| ANGER!<br>EVAAR!<br>ARLIG M | DO NOT OPEN OR EXPOSE TO HEAT ABOVE 100°C<br>NE PAS OUVRIR NI EXPOSER À PLUS DE 100°C<br>NIET OPENEN, NIET BLOOTSTELLEN AAN TEMPERATUREN BOVEN 100°C<br>KIKKE ÅBNES ELLER UDSÆTTES FOR TEMPERATURER OVER 100°C<br>NE! NON APRIRE O RISCALDARE AD UNA TEMPERATURA |  |