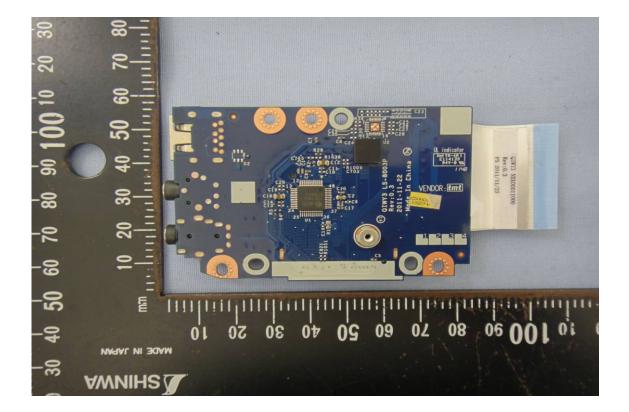

## **INTERNAL PHOTOGRAPHS OF EUT**

| 型号):                        | PLEASE REFER TO USER NANUAL OR FOLLOW LOCA<br>ORDINANCES AND/OR REGULATIONS FOR DISPOSA                                                                                                                                                                          |  |
|-----------------------------|------------------------------------------------------------------------------------------------------------------------------------------------------------------------------------------------------------------------------------------------------------------|--|
| enovo<br>China              | NOM 10.5V === 72Wh, 6800mAh<br>STORE BETWEEN 0°C-60°C 32°F-140°F<br>For use with Lenovo personal computer                                                                                                                                                        |  |
| ANGER!<br>EVAAR!<br>ARLIG M | DO NOT OPEN OR EXPOSE TO HEAT ABOVE 100°C<br>NE PAS OUVRIR NI EXPOSER À PLUS DE 100°C<br>NIET OPENEN, NIET BLOOTSTELLEN AAN TEMPERATUREN BOVEN 100°C<br>KIKKE ÅBNES ELLER UDSÆTTES FOR TEMPERATURER OVER 100°C<br>NE! NON APRIRE O RISCALDARE AD UNA TEMPERATURA |  |