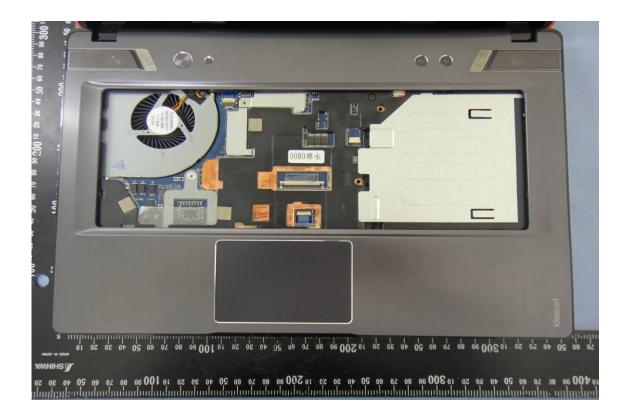

## **INTERNAL PHOTOGRAPHS OF EUT**

| 型号):                        | PLEASE REFER TO USER NANUAL OR FOLLOW LOCA<br>ORDINANCES AND/OR REGULATIONS FOR DISPOSA                                                                                                                                                                          |  |
|-----------------------------|------------------------------------------------------------------------------------------------------------------------------------------------------------------------------------------------------------------------------------------------------------------|--|
| enovo<br>China              | NOM 10.5V === 72Wh, 6800mAh<br>STORE BETWEEN 0°C-60°C 32°F-140°F<br>For use with Lenovo personal computer                                                                                                                                                        |  |
| ANGER!<br>EVAAR!<br>ARLIG M | DO NOT OPEN OR EXPOSE TO HEAT ABOVE 100°C<br>NE PAS OUVRIR NI EXPOSER À PLUS DE 100°C<br>NIET OPENEN, NIET BLOOTSTELLEN AAN TEMPERATUREN BOVEN 100°C<br>KIKKE ÅBNES ELLER UDSÆTTES FOR TEMPERATURER OVER 100°C<br>NE! NON APRIRE O RISCALDARE AD UNA TEMPERATURA |  |