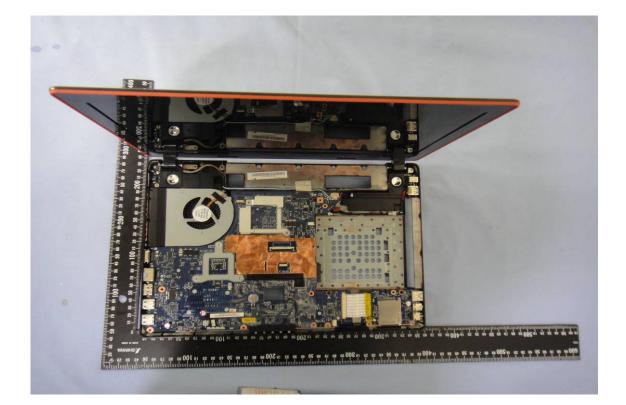

## **INTERNAL PHOTOGRAPHS OF EUT**

| 型号):                        | PLEASE REFER TO USER NANUAL OR FOLLOW LOCA<br>ORDINANCES AND/OR REGULATIONS FOR DISPOSA                                                                                                                                                                          |  |
|-----------------------------|------------------------------------------------------------------------------------------------------------------------------------------------------------------------------------------------------------------------------------------------------------------|--|
| enovo<br>China              | NOM 10.5V === 72Wh, 6800mAh<br>STORE BETWEEN 0°C-60°C 32°F-140°F<br>For use with Lenovo personal computer                                                                                                                                                        |  |
| ANGER!<br>EVAAR!<br>ARLIG M | DO NOT OPEN OR EXPOSE TO HEAT ABOVE 100°C<br>NE PAS OUVRIR NI EXPOSER À PLUS DE 100°C<br>NIET OPENEN, NIET BLOOTSTELLEN AAN TEMPERATUREN BOVEN 100°C<br>KIKKE ÅBNES ELLER UDSÆTTES FOR TEMPERATURER OVER 100°C<br>NE! NON APRIRE O RISCALDARE AD UNA TEMPERATURA |  |