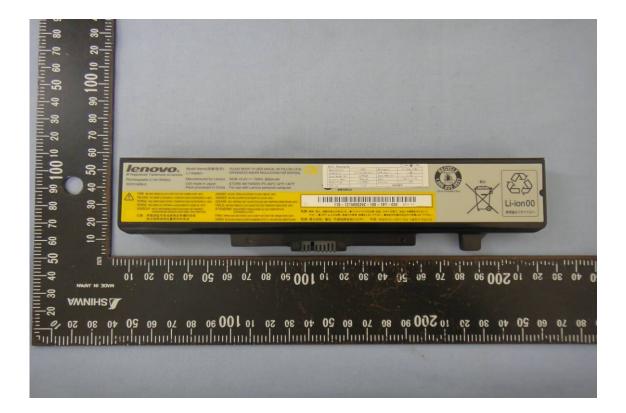

## **INTERNAL PHOTOGRAPHS OF EUT**

| 型号):                        | PLEASE REFER TO USER NANUAL OR FOLLOW LOCA<br>ORDINANCES AND/OR REGULATIONS FOR DISPOSA                                                                                                                                                                          |  |
|-----------------------------|------------------------------------------------------------------------------------------------------------------------------------------------------------------------------------------------------------------------------------------------------------------|--|
| enovo<br>China              | NOM 10.5V === 72Wh, 6800mAh<br>STORE BETWEEN 0°C-60°C 32°F-140°F<br>For use with Lenovo personal computer                                                                                                                                                        |  |
| ANGER!<br>EVAAR!<br>ARLIG M | DO NOT OPEN OR EXPOSE TO HEAT ABOVE 100°C<br>NE PAS OUVRIR NI EXPOSER À PLUS DE 100°C<br>NIET OPENEN, NIET BLOOTSTELLEN AAN TEMPERATUREN BOVEN 100°C<br>KIKKE ÅBNES ELLER UDSÆTTES FOR TEMPERATURER OVER 100°C<br>NE! NON APRIRE O RISCALDARE AD UNA TEMPERATURA |  |