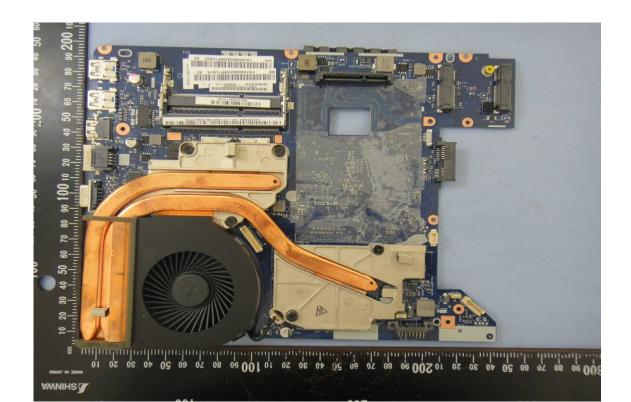

## **INTERNAL PHOTOGRAPHS OF EUT**

| 型号):                        | PLEASE REFER TO USER NANUAL OR FOLLOW LOCA<br>ORDINANCES AND/OR REGULATIONS FOR DISPOSA                                                                                                                                                                          |  |
|-----------------------------|------------------------------------------------------------------------------------------------------------------------------------------------------------------------------------------------------------------------------------------------------------------|--|
| enovo<br>China              | NOM 10.5V === 72Wh, 6800mAh<br>STORE BETWEEN 0°C-60°C 32°F-140°F<br>For use with Lenovo personal computer                                                                                                                                                        |  |
| ANGER!<br>EVAAR!<br>ARLIG M | DO NOT OPEN OR EXPOSE TO HEAT ABOVE 100°C<br>NE PAS OUVRIR NI EXPOSER À PLUS DE 100°C<br>NIET OPENEN, NIET BLOOTSTELLEN AAN TEMPERATUREN BOVEN 100°C<br>KIKKE ÅBNES ELLER UDSÆTTES FOR TEMPERATURER OVER 100°C<br>NE! NON APRIRE O RISCALDARE AD UNA TEMPERATURA |  |