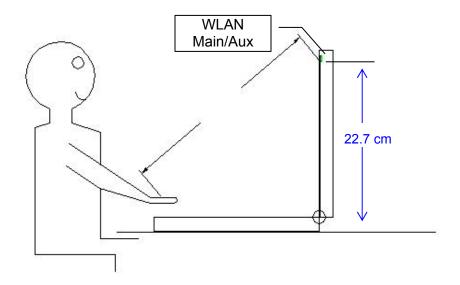

# 14. ATTACHMENTS

| No. | Contents                                               | No. of page (s) |
|-----|--------------------------------------------------------|-----------------|
| 1   | Certificate of E-Field Probe - EX3DV3 SN 3531          | 11              |
| 2   | Certificate of System Validation Dipole - D2450 SN:706 | 9               |

# 15. ANTENNA LOCATIONS AND SEPARATION DISTANCES

### **Laptop Mode**





#### **Tablet - Bottom Face**



Tablet - Edges (Landscape & Portrait)



## 16. TEST SETUP PHOTOS





Tablet - Edge: Primary Landscape (No SAR)



Tablet - Edge - Primary Portrait (SAR test at Main antenna)







#### **HOST DEVICE PHOTOS 17**.





Tablet Mode - Front View





**END OF REPORT**