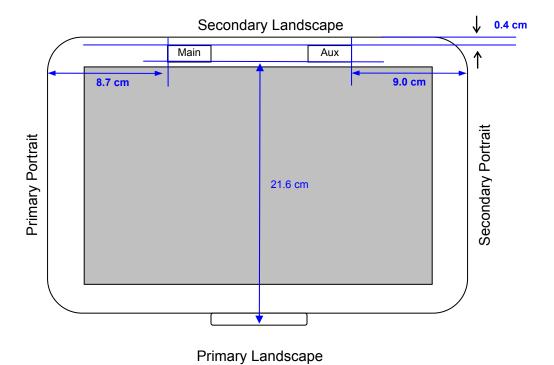

# 15. ANTENNA LOCATIONS AND SEPARATION DISTANCES

#### **Tablet - Bottom Face**

Tablet - Edges (Landscape & Portrait)