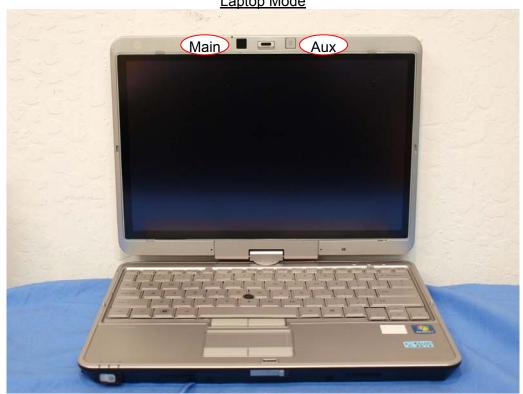

# 14. ATTACHMENTS

| No. | Contents                                               | No. of page (s) |
|-----|--------------------------------------------------------|-----------------|
| 1   | Certificate of E-Field Probe - EX3DV3 SN 3531          | 11              |
| 2   | Certificate of System Validation Dipole - D2450 SN:706 | 9               |

# 15. ANTENNA LOCATIONS AND SEPARATION DISTANCES

### **Laptop Mode**





#### **Tablet - Bottom Face**



Tablet - Edges (Landscape & Portrait)



## 16. TEST SETUP PHOTOS





Tablet - Edge: Primary Landscape (No SAR)



Tablet - Edge - Primary Portrait (SAR test at Main antenna)







#### **HOST DEVICE PHOTOS 17**.





Tablet Mode - Front View





**END OF REPORT**