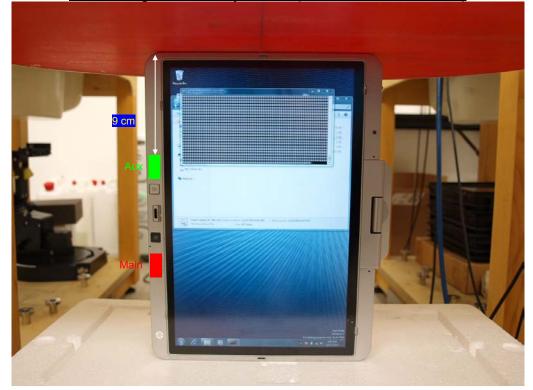

## 16. TEST SETUP PHOTOS

Tablet - Edge: Primary Landscape (No SAR)

Tablet - Edge - Primary Portrait (SAR test at Main antenna)