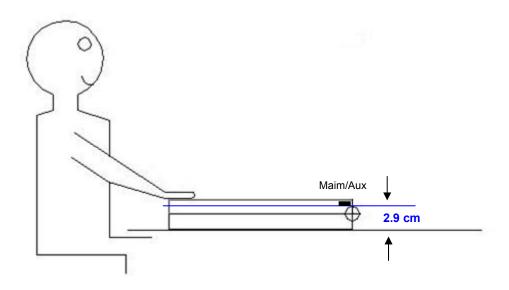

# 14. ATTACHMENTS

| No. | Contents                                               | No. of page (s) |
|-----|--------------------------------------------------------|-----------------|
| 1   | Certificate of E-Field Probe - EX3DV3 SN 3531          | 11              |
| 2   | Certificate of System Validation Dipole - D2450 SN:706 | 9               |

# 15. ANTENNA LOCATIONS AND SEPARATION DISTANCES

### **Laptop Mode**





#### **Tablet - Bottom Face**



Tablet - Edges (Landscape & Portrait)



## 16. TEST SETUP PHOTOS





Tablet - Edge: Primary Landscape (No SAR)



Tablet - Edge - Primary Portrait (SAR test at Main antenna)







#### **HOST DEVICE PHOTOS 17**.





Tablet Mode - Front View





**END OF REPORT**