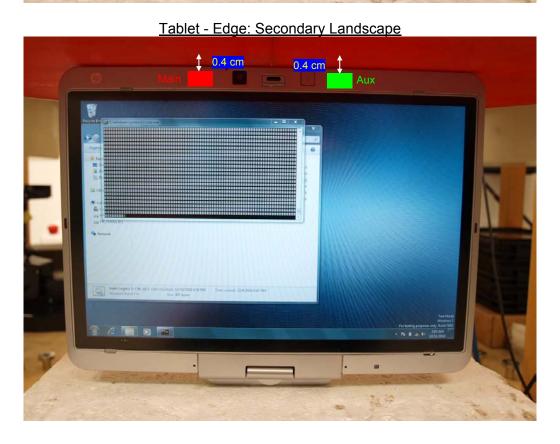

# 15. ANTENNA LOCATIONS AND SEPARATION DISTANCES

#### **Tablet - Bottom Face**

Tablet - Edges (Landscape & Portrait)