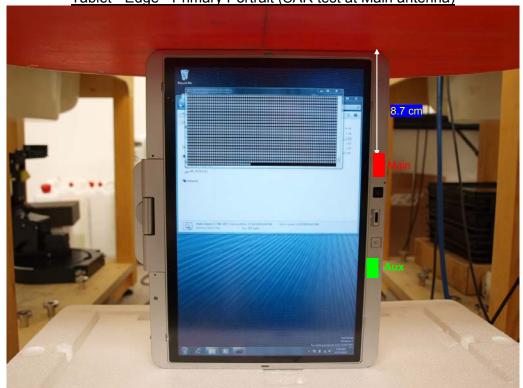

## 16. TEST SETUP PHOTOS

Tablet - Edge: Primary Landscape (No SAR)

Tablet - Edge - Primary Portrait (SAR test at Main antenna)