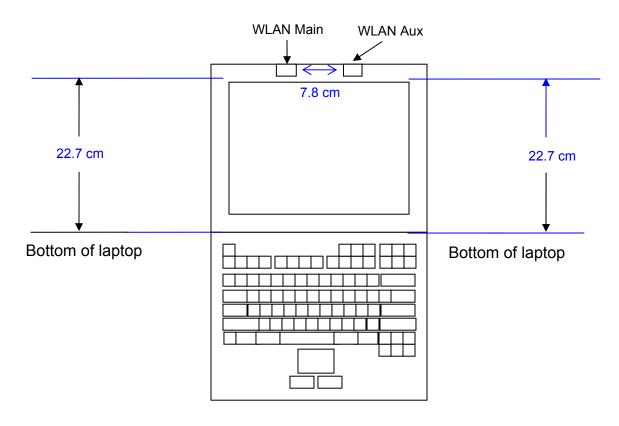

# 14. ATTACHMENTS

| No. | Contents                                               | No. of page (s) |
|-----|--------------------------------------------------------|-----------------|
| 1   | Certificate of E-Field Probe - EX3DV3 SN 3531          | 11              |
| 2   | Certificate of System Validation Dipole - D2450 SN:706 | 9               |

# 15. ANTENNA LOCATIONS AND SEPARATION DISTANCES

### **Laptop Mode**





#### **Tablet - Bottom Face**



Tablet - Edges (Landscape & Portrait)



## 16. TEST SETUP PHOTOS





Tablet - Edge: Primary Landscape (No SAR)



Tablet - Edge - Primary Portrait (SAR test at Main antenna)







#### **HOST DEVICE PHOTOS 17**.





Tablet Mode - Front View





**END OF REPORT**