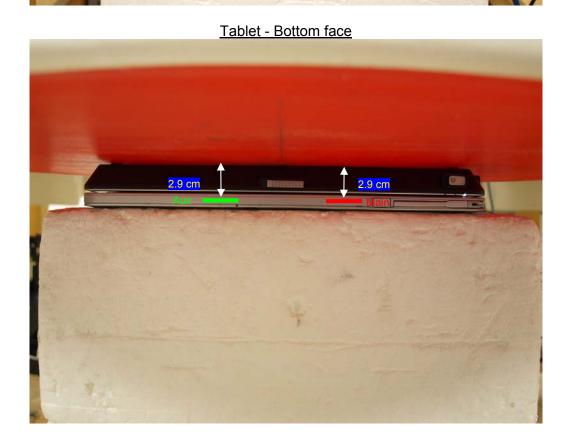

# 15. ANTENNA LOCATIONS AND SEPARATION DISTANCES

#### **Tablet - Bottom Face**

Tablet - Edges (Landscape & Portrait)