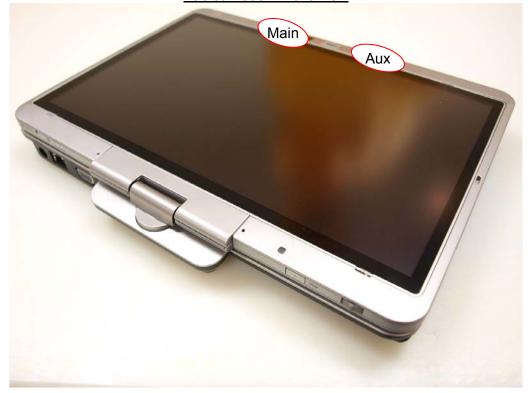

# 14. ATTACHMENTS

| No. | Contents                                               | No. of page (s) |
|-----|--------------------------------------------------------|-----------------|
| 1   | Certificate of E-Field Probe - EX3DV3 SN 3531          | 11              |
| 2   | Certificate of System Validation Dipole - D2450 SN:706 | 9               |

# 15. ANTENNA LOCATIONS AND SEPARATION DISTANCES

### **Laptop Mode**





#### **Tablet - Bottom Face**



Tablet - Edges (Landscape & Portrait)



## 16. TEST SETUP PHOTOS





Tablet - Edge: Primary Landscape (No SAR)



Tablet - Edge - Primary Portrait (SAR test at Main antenna)







#### **HOST DEVICE PHOTOS 17**.





Tablet Mode - Front View





**END OF REPORT**