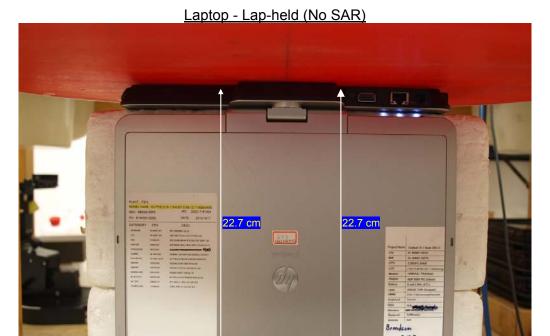

# 14. ATTACHMENTS

| No. | Contents                                               | No. of page (s) |
|-----|--------------------------------------------------------|-----------------|
| 1   | Certificate of E-Field Probe - EX3DV3 SN 3531          | 11              |
| 2   | Certificate of System Validation Dipole - D2450 SN:706 | 9               |

# 15. ANTENNA LOCATIONS AND SEPARATION DISTANCES

### **Laptop Mode**





#### **Tablet - Bottom Face**



Tablet - Edges (Landscape & Portrait)



## 16. TEST SETUP PHOTOS





Tablet - Edge: Primary Landscape (No SAR)



Tablet - Edge - Primary Portrait (SAR test at Main antenna)







#### **HOST DEVICE PHOTOS 17**.





Tablet Mode - Front View





**END OF REPORT**