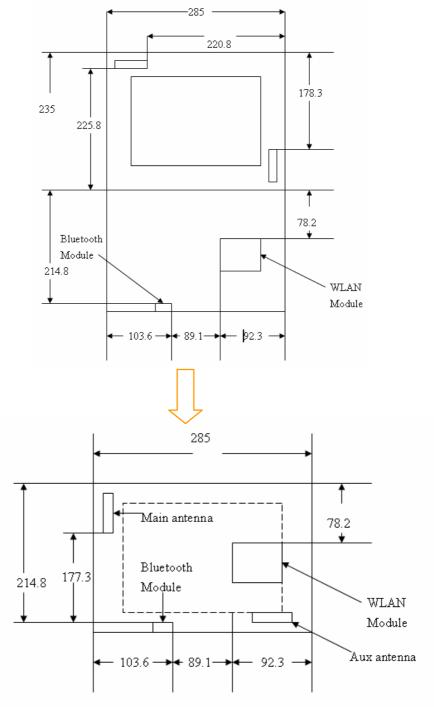

## Section 7. Diagram Example of Co-Location Antenna Separation

Indicate distance between WLAN module antennas and Bluetooth/other radio antenna element.

(Note: Due to the evolving rules regarding co-location, each platform will need to be reviewed on a case by case basis)