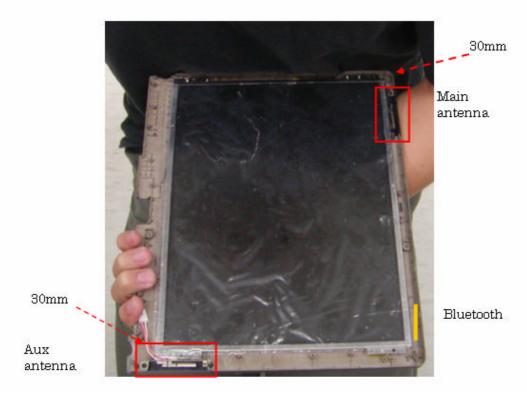

## Section 6. Antenna dimensional information for SAR evaluation

Include a dimensioned photos or dimensioned drawings showing the distance (mm) between the transmit (main) antenna and the user (excluding hands, wrist, feet, and ankle)