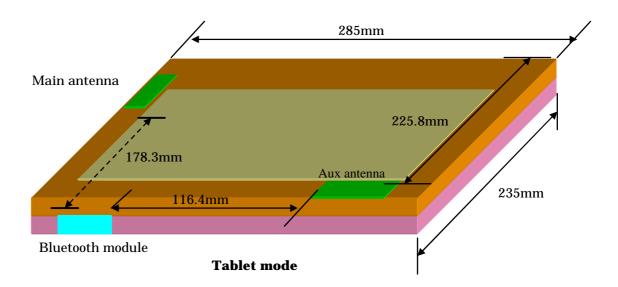

## **Section 5. Antenna Host Platform Location Information**

Include a dimensioned photos or dimensioned drawings of main and auxiliary antenna placements.