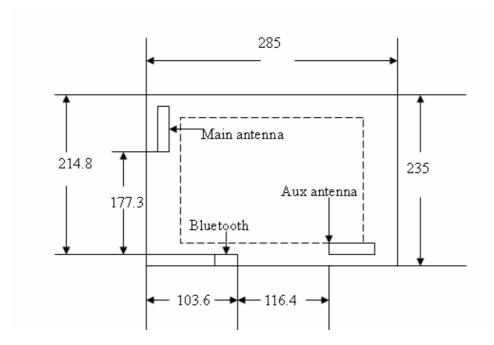

## Section 6. Antenna dimensional information for SAR evaluation

Include a dimensioned photos or dimensioned drawings showing the distance (mm) between the transmit (main) antenna and the user (excluding hands, wrist, feet, and ankle)