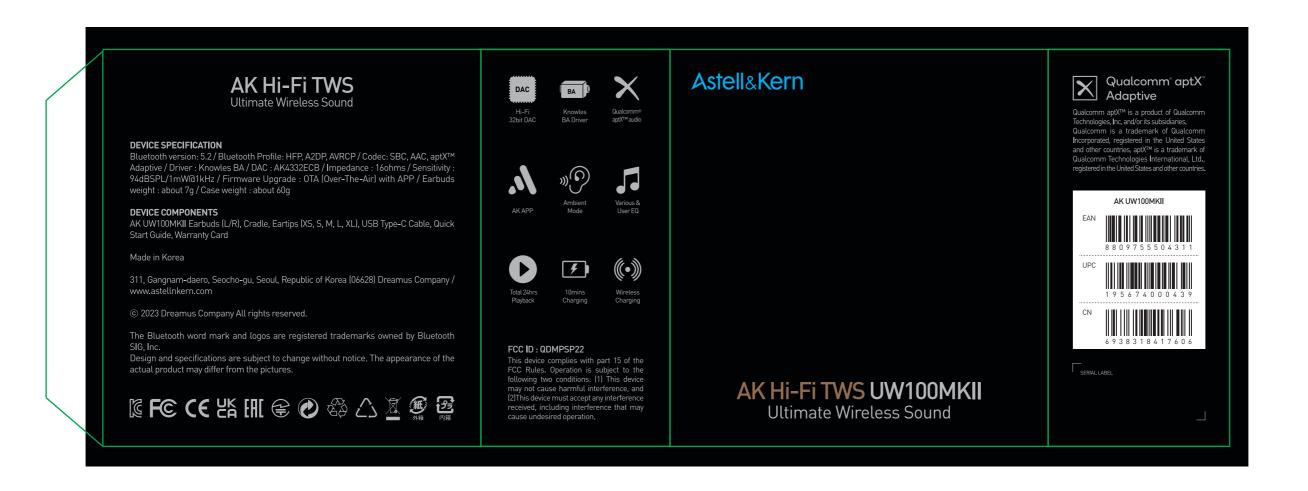

### KC / FCC / CE / TELEC

Class B Device (Communication equipment for residential use): This is a Class B Device and is registered for EMC requirements for residential use. This device can be used in residential areas and all other areas.

Check information about KC/FCC/CE TELEC certification at [settings - system information - regulations]

#### FCC ID: QDMPSP22

This device complies with Part 15 of the FCC Rules, Operation is subject to the following two conditions: (1) this device may not cause harmful interference, and (2) this device must accept any interference received, including interference that may cause undesired operation.

FCC ID will be in the manual and the product package because the device dimension is too small to accommodate the FCC ID in 8 point font.