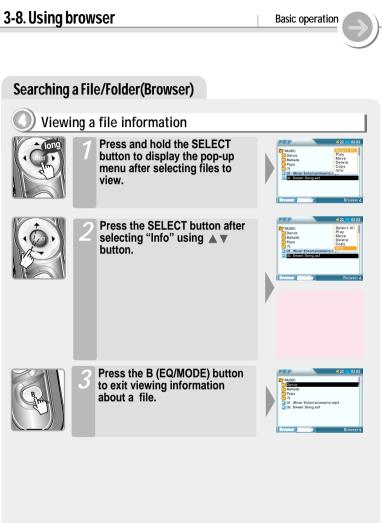

ter selecting "Copy" or "Move" using **w** button. moved on the Browser 1 or Copy: Browser 2. Move : Press the B button to change Browser 2 or Browser 1. Press the A button to move another Browser after moving No 02 wmr to the folder that file to copy is. Press the SELECT button after selecting "Yes" using A V Press the < > button to button to execute copy/move. select a file to copy or move. Press button to enter into the folder. Press button to go the upper folder. Press the SELECT button after selecting "No" using Press the SELECT button to button to cancel copy/move. re vou sure ' cancel the selected file. If you select another folder, the selected files are cancelled. Press the B button to confirm Press and hold the SELECT the copied/moved files. button to display the pop-up menu.