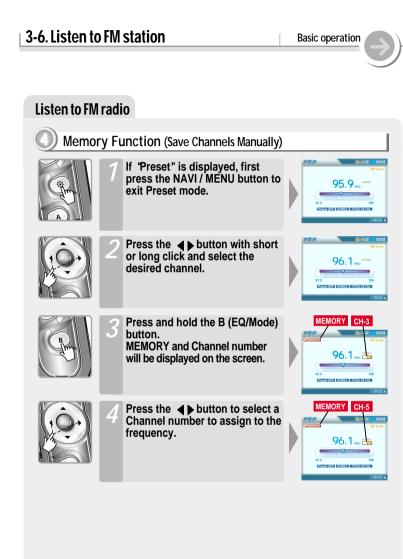

# 3-6. Listen to FM station **Basic operation** Listen to FM radio Auto memory function (To save the Channels automatically) If 'Preset" is displayed, first press the NAVI / MENU button to 95.9.... exit Preset mode. Press and hold the B (EQ/Mode) button. CH01 to CH20 will be saved automatically with the first 20 stations the player finds. • FM tuner reception will be affected in weak transmission areas. • When player does not have any preset channels, EMPTY will be blinking.