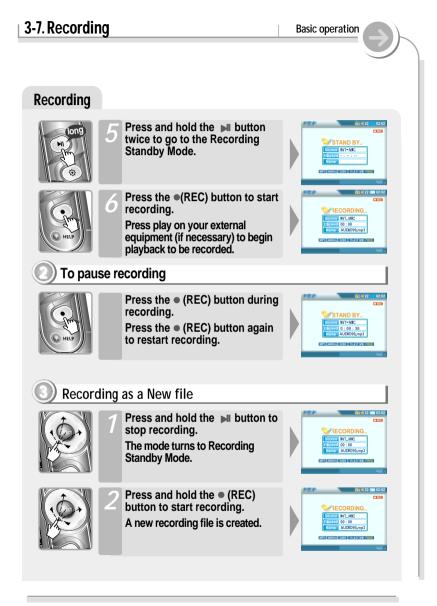

r station is receiving. Earphone and remote control play a role as FM antenna. 97.3 Press the **\ b**utton to select the favorite station. Changing Stereo/Mono Press the A button to change Stereo/Mono. 95.9 Noise will be heard in weak transmission areas. At this time, noise is lessen by changing to Mono. 75.9.

# 3-6. Listen to FM station **Basic operation** Listen to FM radio Auto memory function (To save the Channels automatically) If 'Preset" is displayed, first press the NAVI / MENU button to 95.9.... exit Preset mode. Press and hold the B (EQ/Mode) button. CH01 to CH20 will be saved automatically with the first 20 stations the player finds. • FM tuner reception will be affected in weak transmission areas. • When player does not have any preset channels, EMPTY will be blinking.











## 3-8. Using Browser

Basic operation

## Searching a file/folder(Browser)

#### Playing a file/folder directly

- Press the SELECT button after selecting "Browser" using <>

You can select "Browser 1" or "Browser 2" by pressing B button by turns.

The icon of the playable files are displayed and the files that can not be played are displayed as "?".





- Press the SELECT button after selecting file to play using ◀▲ ▼▶ button.
- Press ▶ button to enter into the folder.

Press <- button to go the upper folder.



3-8. Using Browser

#### Searching a File/Folder(Browser)



3 Press the SELECT button after adding files to play using ◀▲
▼ ▶ button.

Press the SELECT button to cancel the selected file.

You can select files in the same folder. If you select another folder, the selected f