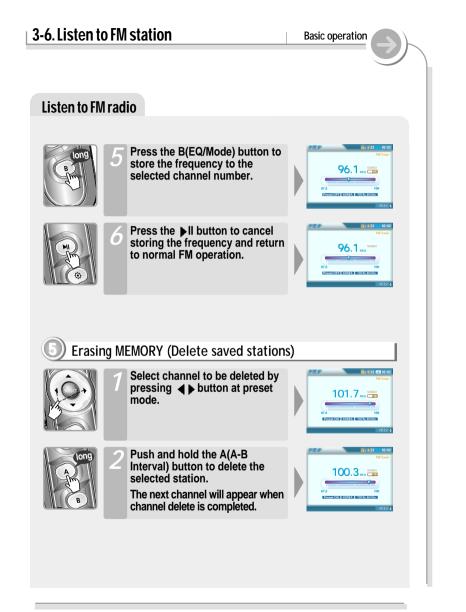

# 3-6. Listen to FM station **Basic operation** Listen to FM radio Auto memory function (To save the Channels automatically) If 'Preset" is displayed, first press the NAVI / MENU button to 95.9.... exit Preset mode. Press and hold the B (EQ/Mode) button. CH01 to CH20 will be saved automatically with the first 20 stations the player finds. • FM tuner reception will be affected in weak transmission areas. • When player does not have any preset channels, EMPTY will be blinking.