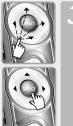

## 3-6. Listen to FM station Basic operation Listen to FM radio Listen to FM radio Press the SELECT button after selecting "Radio" using **A** button to switch to FM mode. Radio screen is displayed and the former station is receiving. Earphone and remote control play a role as FM antenna. 97.3 Press the **\ b**utton to select the favorite station. Changing Stereo/Mono Press the A button to change Stereo/Mono. 95.9 Noise will be heard in weak transmission areas. At this time, noise is lessen by changing to Mono. 75.9.

# 3-6. Listen to FM station **Basic operation** Listen to FM radio Auto memory function (To save the Channels automatically) If 'Preset" is displayed, first press the NAVI / MENU button to 95.9.... exit Preset mode. Press and hold the B (EQ/Mode) button. CH01 to CH20 will be saved automatically with the first 20 stations the player finds. • FM tuner reception will be affected in weak transmission areas. • When player does not have any preset channels, EMPTY will be blinking.