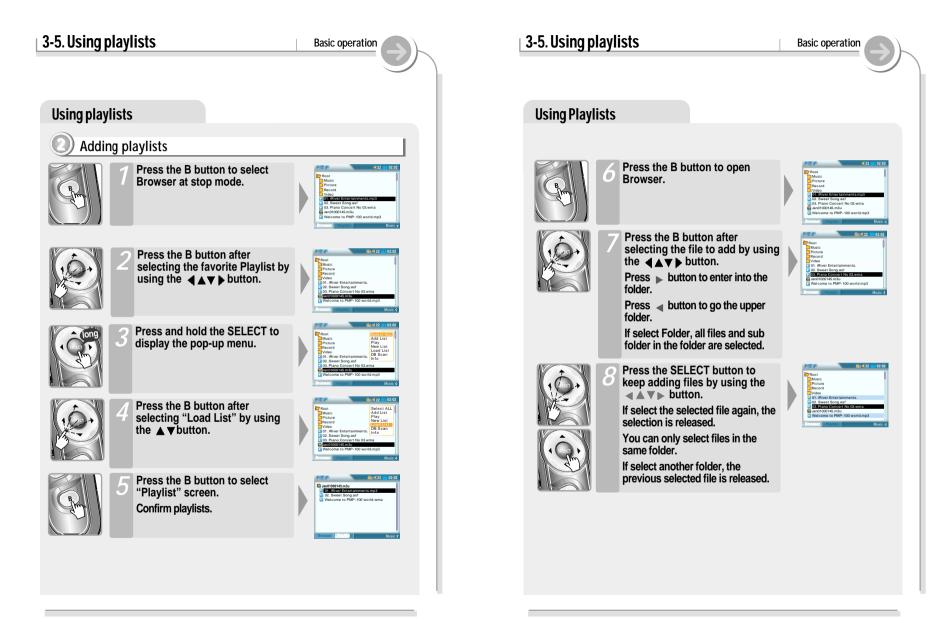

#### Playing a file/folder directly

- Press the SELECT button after selecting "Browser" using <>

You can select "Browser 1" or "Browser 2" by pressing B button by turns.

The icon of the playable files are displayed and the files that can not be played are displayed as "?".

- Press the SELECT button after selecting file to play using ◀▲ ▼▶ button.
- Press ▶ button to enter into the folder.

Press <- button to go the upper folder.

3-8. Using Browser

#### Searching a File/Folder(Browser)

3 Press the SELECT button after adding files to play using ◀▲
▼ ▶ button.

Press the SELECT button to cancel the selected file.

You can select files in the same folder. If you select another folder, the selected files are cancelled.

Press and hold the SELECT button to select all files in the folder. Press the SELECT button again after selecting "Select All".

Root
 Rugi
 Rugi

Basic operation

Press the button to play the selected file directly or press the SELECT button after selecting "Play" on the pop-up menu.

The selected files add to Playlist and start playback.