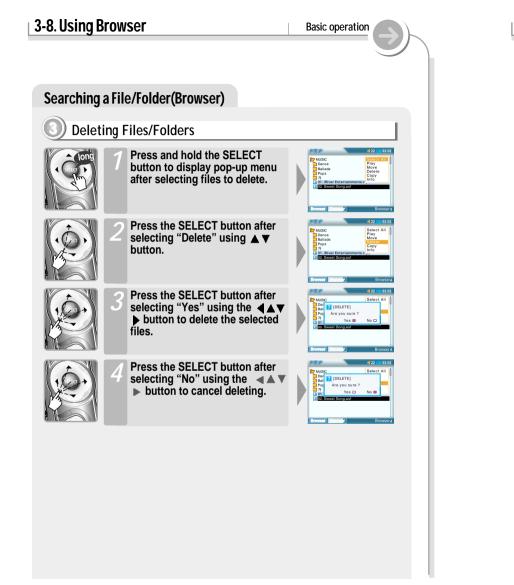

after selecting "Copy" or "Move" using **w** button. moved on the Browser 1 or Copy: Browser 2. Move : Press the B button to change Browser 2 or Browser 1. Press the A button to move another Browser after moving No 02 wmr to the folder that file to copy is. Press the SELECT button after selecting "Yes" using A V Press the < > button to button to execute copy/move. select a file to copy or move. Press button to enter into the folder. Press button to go the upper folder. Press the SELECT button after selecting "No" using Press the SELECT button to button to cancel copy/move. re vou sure ' cancel the selected file. If you select another folder, the selected files are cancelled. Press the B button to confirm Press and hold the SELECT the copied/moved files. button to display the pop-up menu.