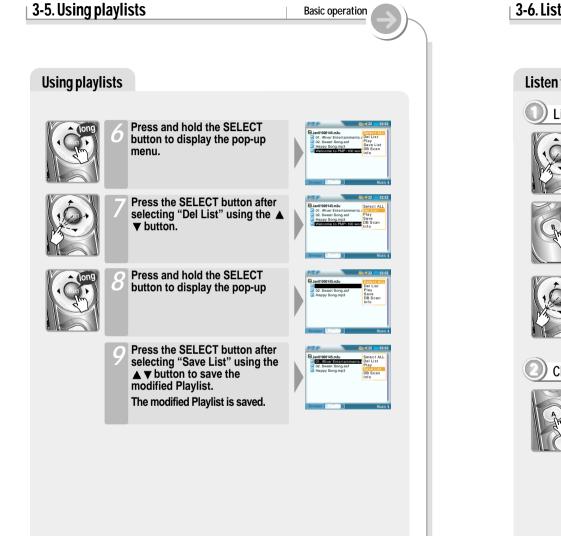

## 3-6. Listen to FM station Basic operation Listen to FM radio Listen to FM radio Press the SELECT button after selecting "Radio" using **A** button to switch to FM mode. Radio screen is displayed and the former station is receiving. Earphone and remote control play a role as FM antenna. 97.3 Press the **\ b**utton to select the favorite station. Changing Stereo/Mono Press the A button to change Stereo/Mono. 95.9 Noise will be heard in weak transmission areas. At this time, noise is lessen by changing to Mono. 75.9.

# 3-6. Listen to FM station **Basic operation** Listen to FM radio Auto memory function (To save the Channels automatically) If 'Preset" is displayed, first press the NAVI / MENU button to 95.9.... exit Preset mode. Press and hold the B (EQ/Mode) button. CH01 to CH20 will be saved automatically with the first 20 stations the player finds. • FM tuner reception will be affected in weak transmission areas. • When player does not have any preset channels, EMPTY will be blinking.