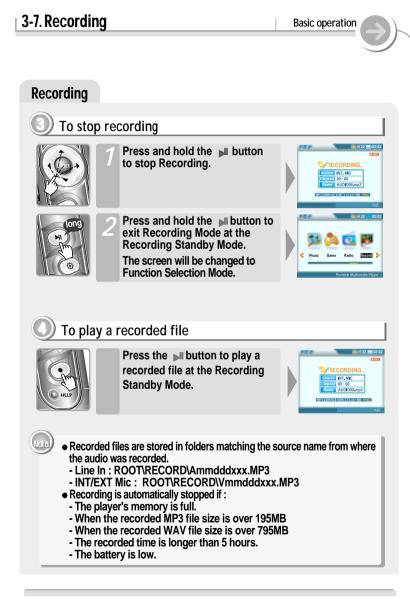

#### Playing a file/folder directly

- Press the SELECT button after selecting "Browser" using <>

You can select "Browser 1" or "Browser 2" by pressing B button by turns.

The icon of the playable files are displayed and the files that can not be played are displayed as "?".

- Press the SELECT button after selecting file to play using ◀▲ ▼▶ button.
- Press ▶ button to enter into the folder.

Press <- button to go the upper folder.

3-8. Using Browser