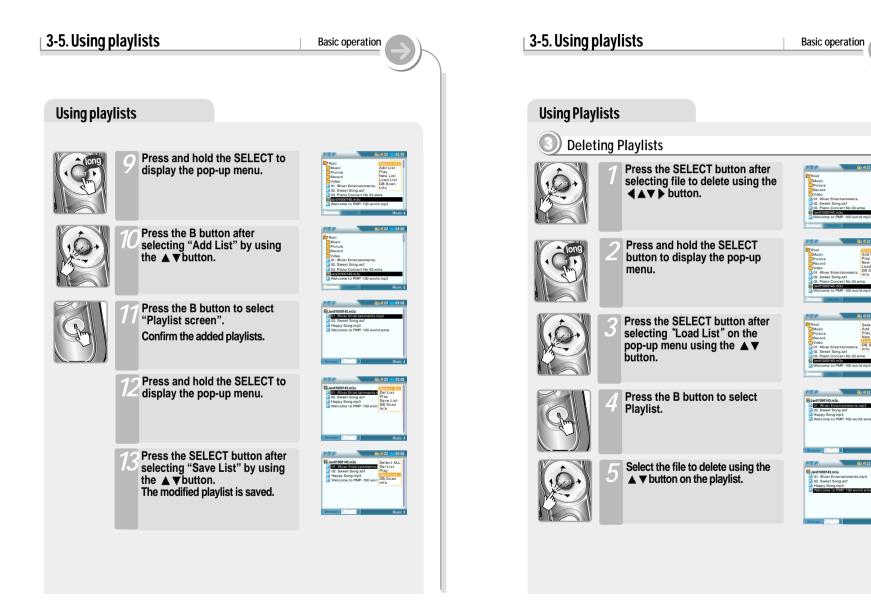

#### Searching a File/Folder(Browser)

3 Press the SELECT button after adding files to play using ◀▲
▼ ▶ button.

Press the SELECT button to cancel the selected file.

You can select files in the same folder. If you select another folder, the selected files are cancelled.

Press and hold the SELECT button to select all files in the folder. Press the SELECT button again after selecting "Select All".

Root
 Rugi
 Rugi

Basic operation

Press the button to play the selected file directly or press the SELECT button after selecting "Play" on the pop-up menu.

The selected files add to Playlist and start playback.