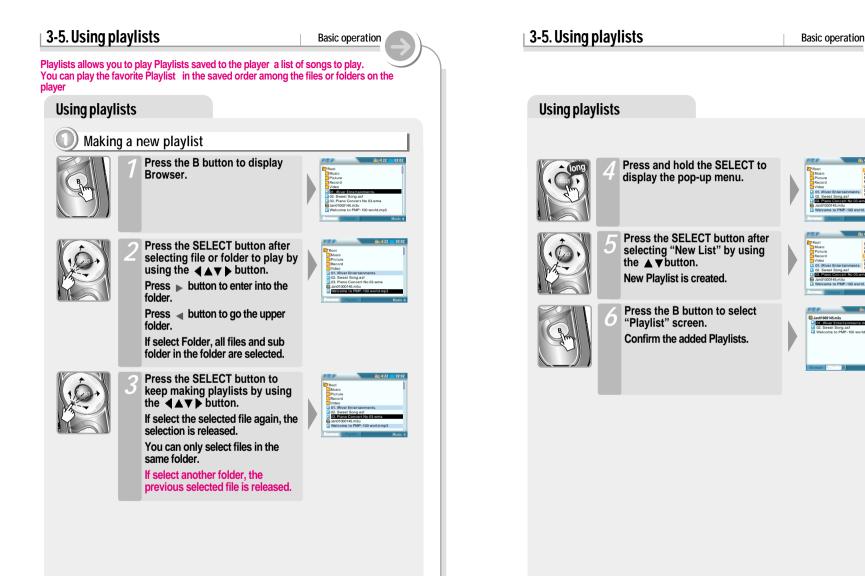

an01000145.m3u

River Ente 02. Sweet Song ast

01 IPluor Eos

## 3-6. Listen to FM station Basic operation Listen to FM radio Listen to FM radio Press the SELECT button after selecting "Radio" using **A** button to switch to FM mode. Radio screen is displayed and the former station is receiving. Earphone and remote control play a role as FM antenna. 97.3 Press the **\ b**utton to select the favorite station. Changing Stereo/Mono Press the A button to change Stereo/Mono. 95.9 Noise will be heard in weak transmission areas. At this time, noise is lessen by changing to Mono. 75.9.

# 3-6. Listen to FM station **Basic operation** Listen to FM radio Auto memory function (To save the Channels automatically) If 'Preset" is displayed, first press the NAVI / MENU button to 95.9.... exit Preset mode. Press and hold the B (EQ/Mode) button. CH01 to CH20 will be saved automatically with the first 20 stations the player finds. • FM tuner reception will be affected in weak transmission areas. • When player does not have any preset channels, EMPTY will be blinking.