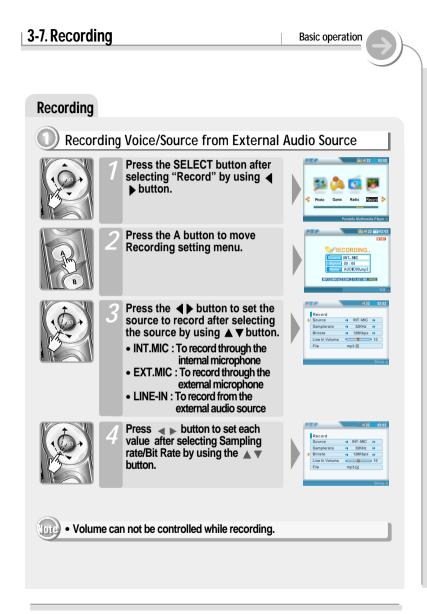

mer station is receiving. Earphone and remote control play a role as FM antenna. 97.3 Press the **\ b**utton to select the favorite station. Changing Stereo/Mono Press the A button to change Stereo/Mono. 95.9 Noise will be heard in weak transmission areas. At this time, noise is lessen by changing to Mono. 75.9.

# 3-6. Listen to FM station **Basic operation** Listen to FM radio Auto memory function (To save the Channels automatically) If 'Preset" is displayed, first press the NAVI / MENU button to 95.9.... exit Preset mode. Press and hold the B (EQ/Mode) button. CH01 to CH20 will be saved automatically with the first 20 stations the player finds. • FM tuner reception will be affected in weak transmission areas. • When player does not have any preset channels, EMPTY will be blinking.











## 3-8. Using Browser

Basic operation

## Searching a file/folder(Browser)

#### Playing a file/folder directly

- Press the SELECT button after selecting "Browser" using <>

You can select "Browser 1" or "Browser 2" by pressing B button by turns.

The icon of the playable files are displayed and the files that can not be played are displayed as "?".





- Press the SELECT button after selecting file to play using ◀▲ ▼▶ button.
- Press ▶ button to enter into the folder.

Press <- button to go the upper folder.



3-8. Using Browser

#### Searching a File/Folder(Browser)



3 Press the SELECT button after adding files to play using ◀▲
▼ ▶ button.

Press the SELECT button to cancel the selected file.

You can select files in the same folder. If you select another folder, the selected