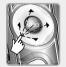

#### Searching a File/Folder(Browser)

3 Press the SELECT button after adding files to play using ◀▲
▼ ▶ button.

Press the SELECT button to cancel the selected file.

You can select files in the same folder. If you select another folder, the selected files are cancelled.

Press and hold the SELECT button to select all files in the folder. Press the SELECT button again after selecting "Select All".

Root
 Rugi
 Rugi

Basic operation

Press the button to play the selected file directly or press the SELECT button after selecting "Play" on the pop-up menu.