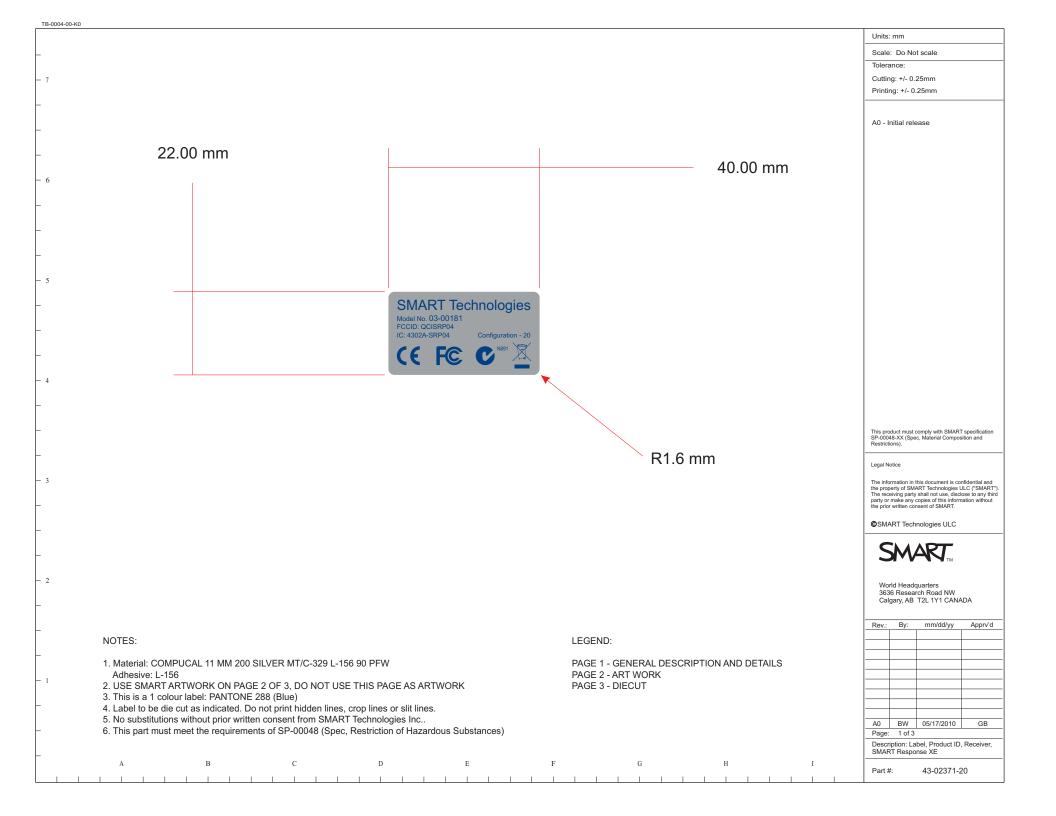

| TB-0004-00-K0                          |                                                                                                                                                                                                     |
|----------------------------------------|-----------------------------------------------------------------------------------------------------------------------------------------------------------------------------------------------------|
|                                        | Units: mm                                                                                                                                                                                           |
|                                        | Scale: Do Not scale                                                                                                                                                                                 |
|                                        | Tolerance:                                                                                                                                                                                          |
| - 7                                    | Cutting: +/- 0.25mm                                                                                                                                                                                 |
|                                        | Printing: +/- 0.25mm                                                                                                                                                                                |
|                                        |                                                                                                                                                                                                     |
|                                        |                                                                                                                                                                                                     |
|                                        | A0 - Initial release                                                                                                                                                                                |
|                                        |                                                                                                                                                                                                     |
|                                        |                                                                                                                                                                                                     |
|                                        |                                                                                                                                                                                                     |
| - 6                                    |                                                                                                                                                                                                     |
|                                        |                                                                                                                                                                                                     |
|                                        |                                                                                                                                                                                                     |
|                                        |                                                                                                                                                                                                     |
|                                        |                                                                                                                                                                                                     |
|                                        |                                                                                                                                                                                                     |
|                                        |                                                                                                                                                                                                     |
|                                        |                                                                                                                                                                                                     |
|                                        |                                                                                                                                                                                                     |
| SMART Technologies                     |                                                                                                                                                                                                     |
| SMART Technologies  Model No. 03-00181 |                                                                                                                                                                                                     |
| FCCID: QCISRP04                        |                                                                                                                                                                                                     |
| IC: 4302A-SRP04 Configuration - 20     |                                                                                                                                                                                                     |
| CE FC C N891                           |                                                                                                                                                                                                     |
|                                        |                                                                                                                                                                                                     |
|                                        |                                                                                                                                                                                                     |
|                                        |                                                                                                                                                                                                     |
|                                        |                                                                                                                                                                                                     |
|                                        |                                                                                                                                                                                                     |
|                                        | This product must comply with SMART specification                                                                                                                                                   |
|                                        | SP-00048-XX (Spec, Material Composition and Restrictions).                                                                                                                                          |
|                                        | I and Mada                                                                                                                                                                                          |
|                                        | Legal Notice                                                                                                                                                                                        |
| <del>-</del> 3                         | The information in this document is confidential and the property of SMART Technologies ULC ("SMART").                                                                                              |
|                                        | the property of SMART Technologies ULC ("SMART"). The receiving party shall not use, disclose to any third party or make any copies of this information without the prior written consent of SMART. |
|                                        | the prior written consent of SMART.                                                                                                                                                                 |
|                                        | SMART Technologies ULC                                                                                                                                                                              |
|                                        |                                                                                                                                                                                                     |
|                                        | SMART                                                                                                                                                                                               |
|                                        | TM TM                                                                                                                                                                                               |
| _ 2                                    | World Hoodgrapter-                                                                                                                                                                                  |
|                                        | World Headquarters<br>3636 Research Road NW                                                                                                                                                         |
|                                        | Calgary, AB T2L 1Y1 CANADA                                                                                                                                                                          |
|                                        | Pour By mm/dd/sy App-14                                                                                                                                                                             |
|                                        | Rev.: By: mm/dd/yy Apprv'd                                                                                                                                                                          |
|                                        |                                                                                                                                                                                                     |
|                                        |                                                                                                                                                                                                     |
|                                        |                                                                                                                                                                                                     |
| – I                                    |                                                                                                                                                                                                     |
|                                        |                                                                                                                                                                                                     |
|                                        |                                                                                                                                                                                                     |
|                                        | A0 BW 05/17/2010 GB                                                                                                                                                                                 |
|                                        | Page: 2 of 3                                                                                                                                                                                        |
|                                        | Description: Label, Product ID, Receiver, SMART Response XE                                                                                                                                         |
| A B C D E F G H I                      | Part #: 43-02371-20                                                                                                                                                                                 |
|                                        | . G.C.F. 70-UZJ1 1-ZU                                                                                                                                                                               |