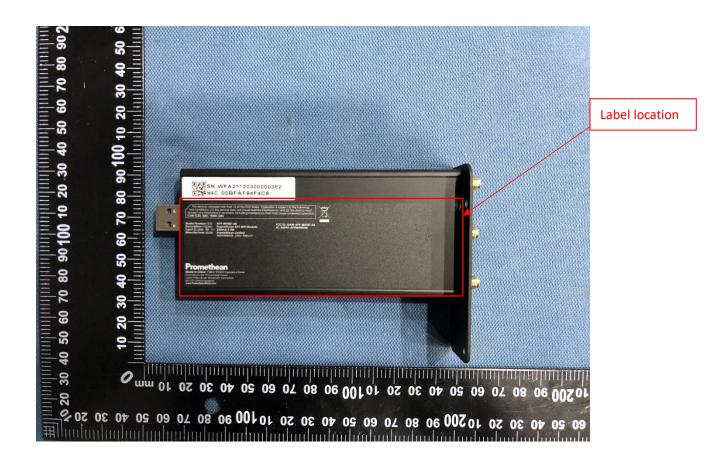

## NOTES 1) IMPORTANT: LABEL TO BE MANUFACTURED BY UL APPROVED SUPPLIER 2) LABEL DIMENSIONS:

x ( e r r r

FCC ID: QAM-AP9-WIFIBT-AB

## 3) LABEL ARTWORK:

| Description 产品名称:<br>Input 输入电源: 5V<br>Manufacturer 制造商: |                                 |
|----------------------------------------------------------|---------------------------------|
|                                                          |                                 |
| C) Promet                                                |                                 |
| Made in China 中國製造<br>Promethean Ltd. Promethea          | 中国制造 Сделано в Кита<br>n House. |
| Lower Philing Road, Blackhu                              |                                 |