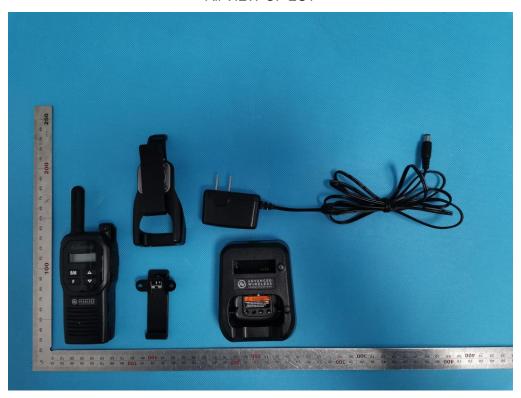

# **EXTERNAL PHOTOS**

All VIEW OF EUT



TOP VIEW OF EUT





# **BOTTOM VIEW OF EUT**



FRONT VIEW OF EUT





# **BACK VIEW OF EUT**



**LEFT VIEW OF EUT** 



Any report having not been signed by authorized approver, or having been altered without authorization, or having not been stamped by the "Dedicated Testing/Inspection Stamp" is deemed to be invalid. Copying or excerpting portion of, or altering the content of the report is not permitted without the written authorization of AGC. The test results presented in the report apply only to the tested sample. Any objections to report issued by AGC should be submitted to AGC within 15days after the issuance of the test report. Further enquiry of validity or verification of the test report should be addressed to AGC by agc01@agccert.com.

Tel: +86-755 2523 4088 E-mail: agc@agc