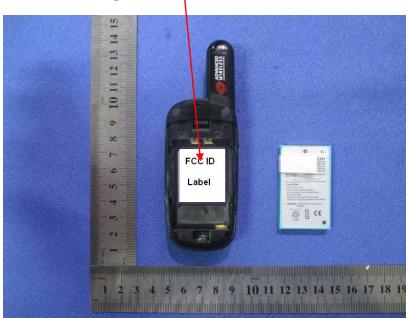

The FCC identifier is marked in the product label and the RF exposure caution label is attached on the rear side of the cabinet. The user notice and warning statement are described in the user manual.  $\cdot$ 

## **Proposed Label Location on EUT**