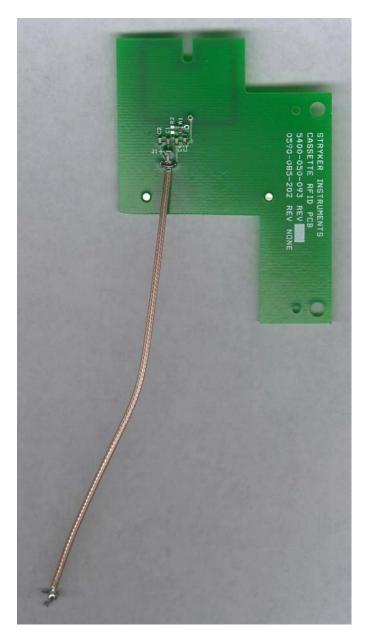

Company: Stryker Instruments Product: Core Console with Cutter Recognition

FCC ID#: Q9R-5400 Date: 6/06/2005

Photo Description: **Top of Pump Antenna** 

Company: Stryker Instruments Product: Core Console with Cutter Recognition