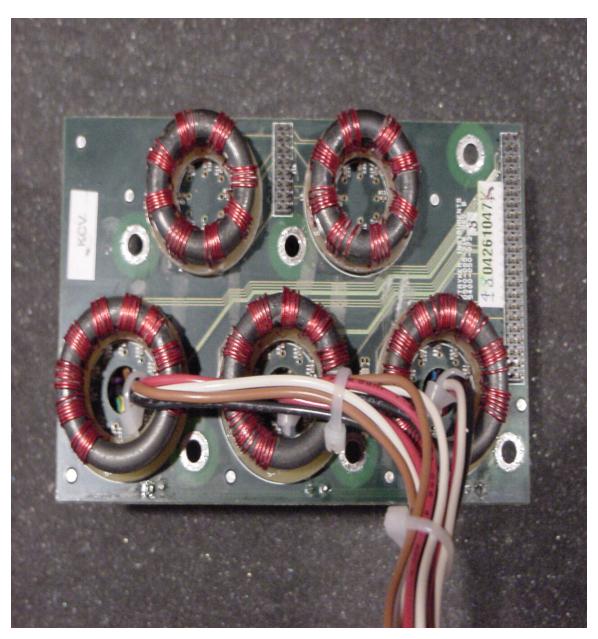

Company: Stryker Instruments Product: Core Console with Cutter Recognition

FCC ID#: Q9R-5400 Date: 6/06/2005

Photo Description: **Top of Pump Antenna** 

Company: Stryker Instruments Product: Core Console with Cutter Recognition