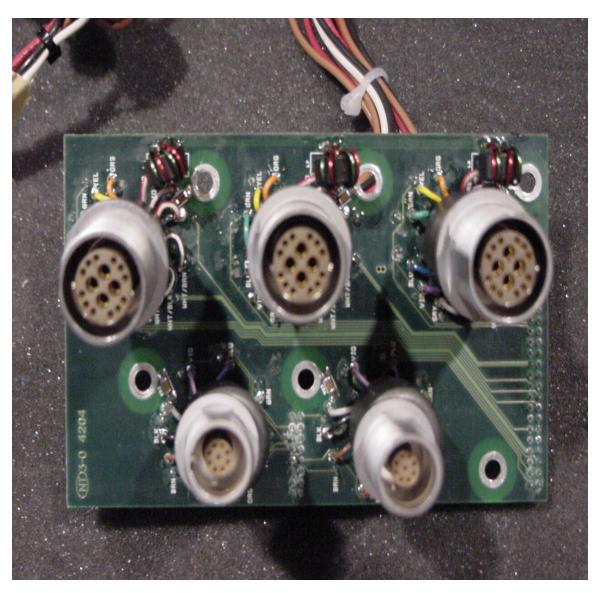

FCC ID#: Q9R-5400 Date: 6/06/2005

Photo Description: **Bottom of Pump Antenna** 

Product: Core Console with Cutter Recognition

FCC ID#: Q9R-5400 Date: 6/06/2005

Photo Description: Front of Tool Connectors

Product: Core Console with Cutter Recognition

FCC ID#: Q9R-5400 Date: 6/06/2005

Photo Description: **Back of Tool Connectors** 

Product: Core Console with Cutter Recognition

FCC ID#: Q9R-5400 Date: 6/06/2005