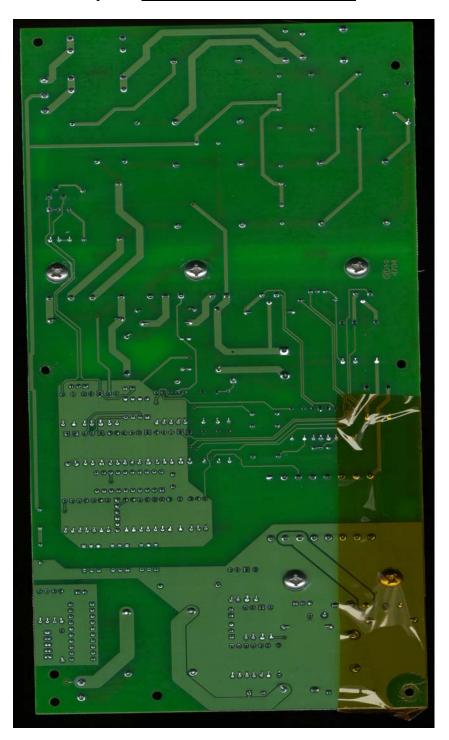

Product: Core Console with Cutter Recognition

FCC ID#: Q9R-5400 Date: 6/06/2005

Photo Description: **Back of Tool Connectors** 

Product: Core Console with Cutter Recognition

FCC ID#: Q9R-5400 Date: 6/06/2005

Photo Description: **Top of Main Board** 

Product: Core Console with Cutter Recognition

FCC ID#: Q9R-5400 Date: 6/06/2005

Photo Description: **RF Section of Main Board** 

Company: Stryker Instruments
Product: Core Console with Cutter Recognition
FCC ID#: Q9R-5400

Date: 6/06/2005

Photo Description: **Bottom of Main Board** 

Product: Core Console with Cutter Recognition

FCC ID#: Q9R-5400 Date: 6/06/2005

Photo Description: **Bottom of RF Section of Main Board** 

Product: Core Console with Cutter Recognition