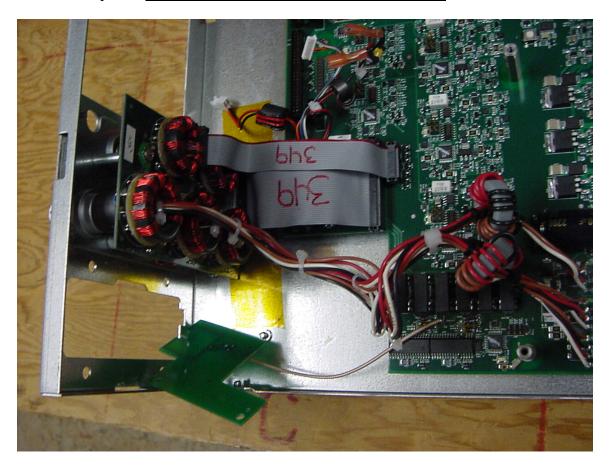

Photo Description: Pump Antenna Connection to Main Board

Product: Core Console with Cutter Recognition

FCC ID#: Q9R-5400 Date: 6/06/2005

Photo Description: Main Board Connection to Tool Connectors

Product: Core Console with Cutter Recognition