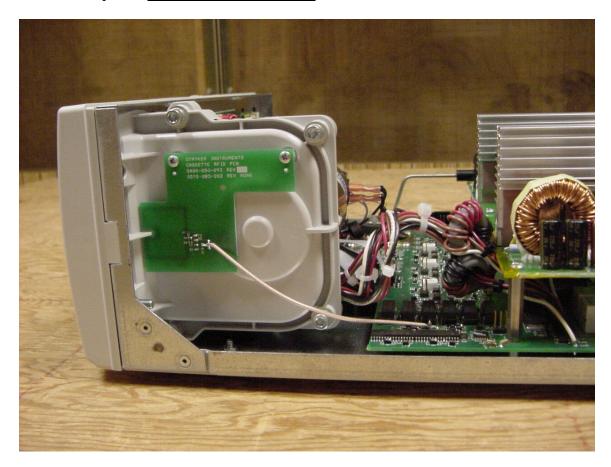

Company: Stryker Instruments Product: Core Console with Cutter Recognition

FCC ID#: Q9R-5400 Date: 6/06/2005

Photo Description: **Pump Antenna Location** 

Product: Core Console with Cutter Recognition

FCC ID#: Q9R-5400 Date: 6/06/2005