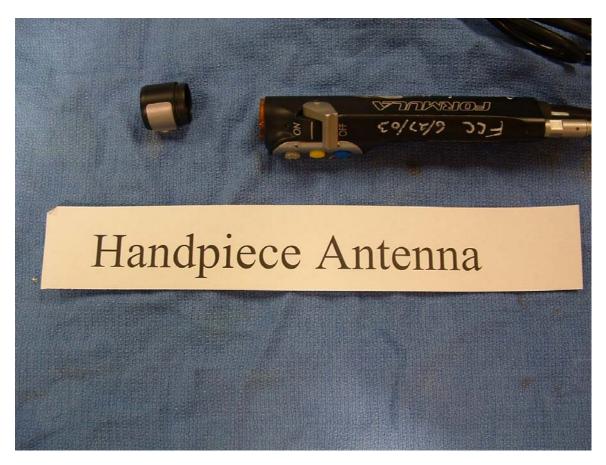

FCC ID#: Q9R-5400 Date: 6/06/2005

Photo Description: Hand Piece Antenna Top View

Product: Core Console with Cutter Recognition

FCC ID#: Q9R-5400 Date: 6/06/2005

Photo Description: Hand Piece Antenna Side View