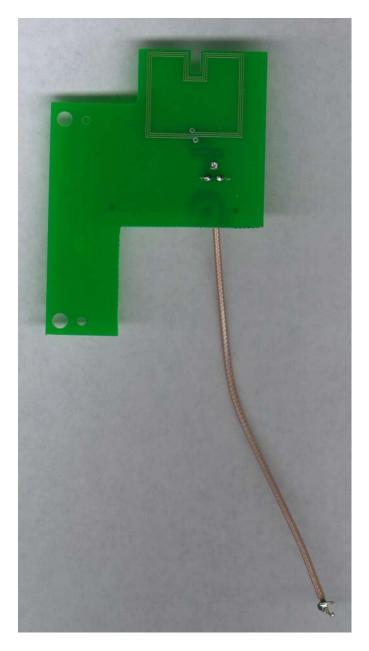

FCC ID#: Q9R-5400 Date: 6/06/2005

Photo Description: **Bottom of Pump Antenna** 

Product: Core Console with Cutter Recognition

FCC ID#: Q9R-5400 Date: 6/06/2005

Photo Description: Front of Tool Connectors