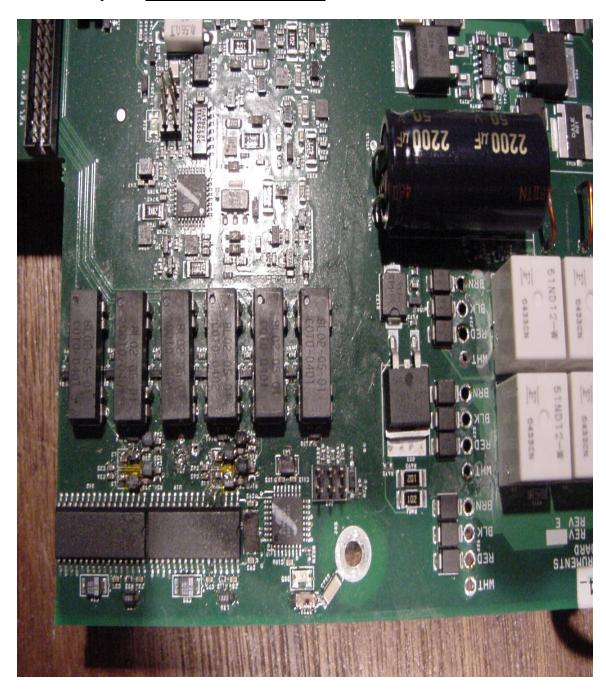

Photo Description: **Top of Main Board** 

Product: Core Console with Cutter Recognition

FCC ID#: Q9R-5400 Date: 6/06/2005

Photo Description: **RF Section of Main Board** 

Company: Stryker Instruments
Product: Core Console with Cutter Recognition
FCC ID#: Q9R-5400