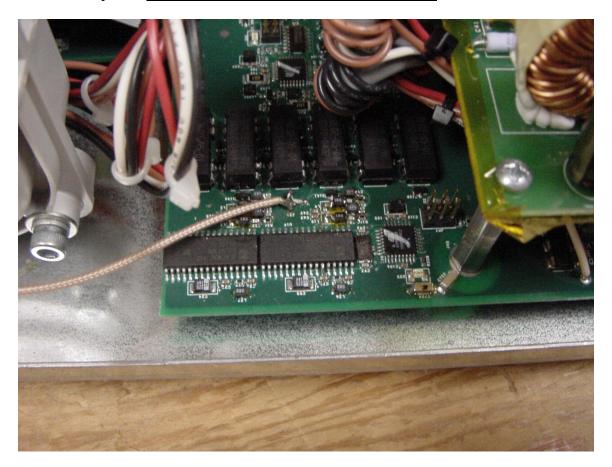

Photo Description: Pump Antenna Connection to Main Board

Product: Core Console with Cutter Recognition

FCC ID#: Q9R-5400 Date: 6/06/2005

Photo Description: Main Board Connection to Tool Connectors

Product: Core Console with Cutter Recognition