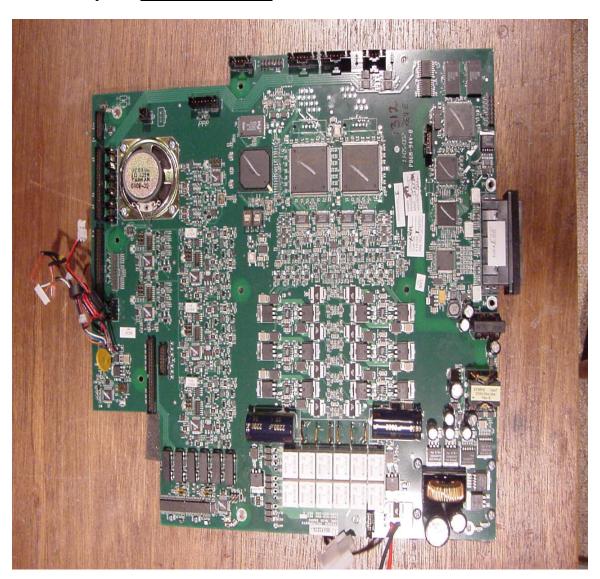

Photo Description: **Top of Main Board** 

Product: Core Console with Cutter Recognition

FCC ID#: Q9R-5400 Date: 6/06/2005

Photo Description: **RF Section of Main Board** 

Company: Stryker Instruments
Product: Core Console with Cutter Recognition
FCC ID#: Q9R-5400