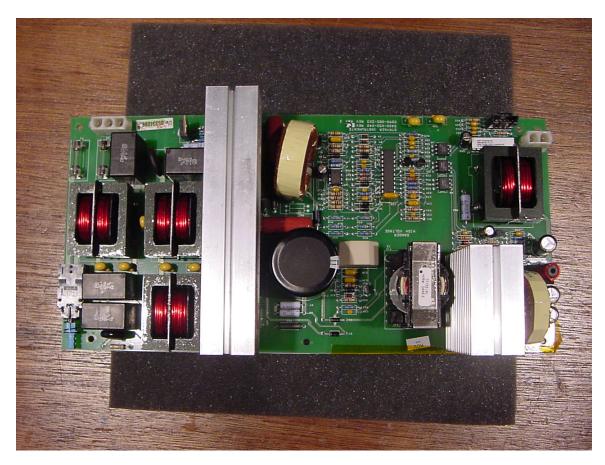

FCC ID#: Q9R-5400 Date: 6/06/2005

Photo Description: **Top of Power Supply Board** 

Product: Core Console with Cutter Recognition

FCC ID#: Q9R-5400 Date: 6/06/2005

Photo Description: **Bottom of Power Supply Board** 