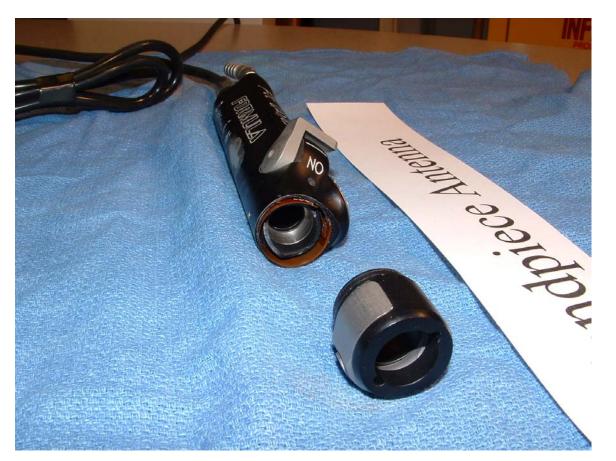

FCC ID#: Q9R-5400 Date: 6/06/2005

Photo Description: Hand Piece Antenna Top View

Product: Core Console with Cutter Recognition

FCC ID#: Q9R-5400 Date: 6/06/2005

Photo Description: Hand Piece Antenna Side View