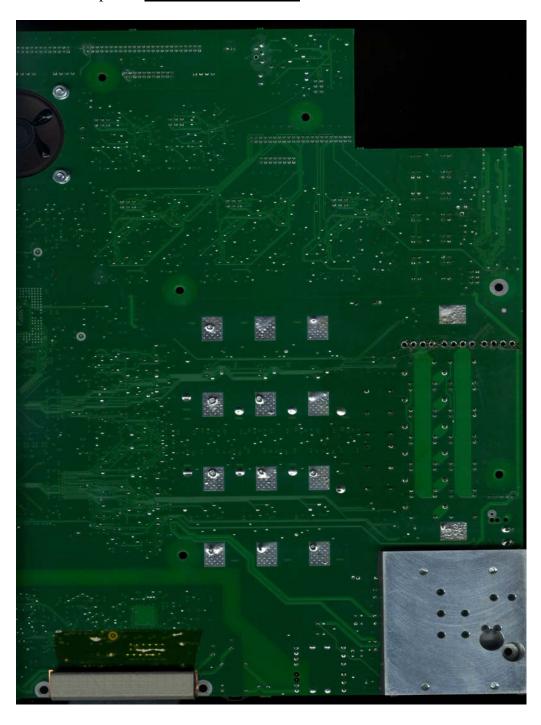

Date: 6/06/2005

Photo Description: **Bottom of Main Board** 

Product: Core Console with Cutter Recognition

FCC ID#: Q9R-5400 Date: 6/06/2005

Photo Description: **Bottom of RF Section of Main Board** 

Product: Core Console with Cutter Recognition