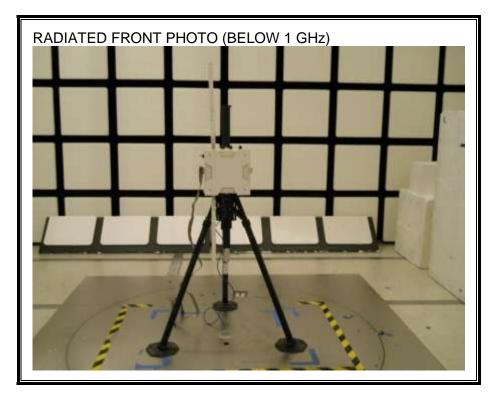

### 14.2. RADIATED RF MEASUREMENT SETUP (BELOW 1 GHz)

#### 14.2.1. AC UNIT

Page 411 of 417

UL VERIFICATION SERVICES INC. 47173 BENICIA STREET, FREMONT, CA 94538, USA This report shall not be reproduced except in full, without the written approval of UL Verification Services Inc.