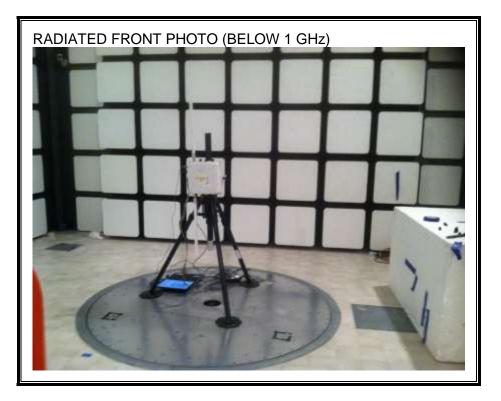

### 14.2. RADIATED RF MEASUREMENT SETUP (BELOW 1 GHz)

#### 14.2.2. POE UNIT

Page 412 of 417