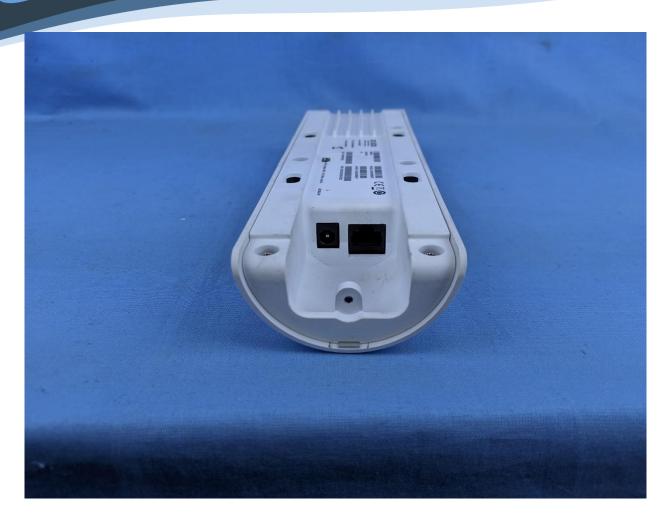

Tit

Serial #:

**Bottom View** 

| itle: | HPEN141 | External | Photos |
|-------|---------|----------|--------|
| To:   |         |          |        |

Tit

Serial #:

Left View

| tle: | HPEN141 | External | Photos |
|------|---------|----------|--------|
| To:  |         |          |        |