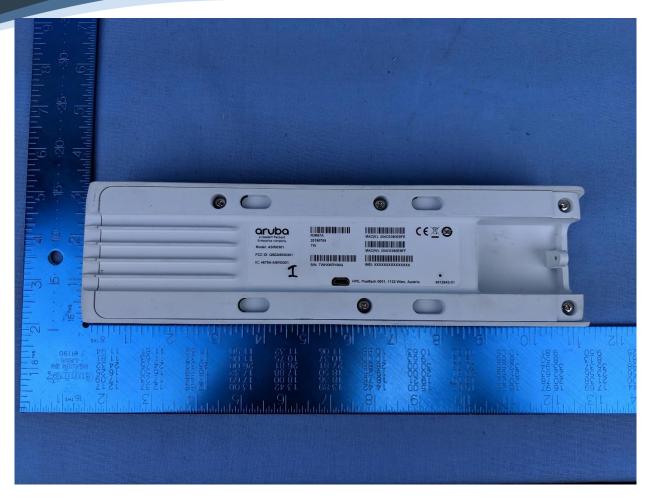

## 1.1.1. Product - External

Front View

| Title: | HPEN141 | External | Photos |
|--------|---------|----------|--------|
|--------|---------|----------|--------|

To: Serial #:

**Back View** 

| tle: | HPEN141 | External | Photos |
|------|---------|----------|--------|
| To:  |         |          |        |