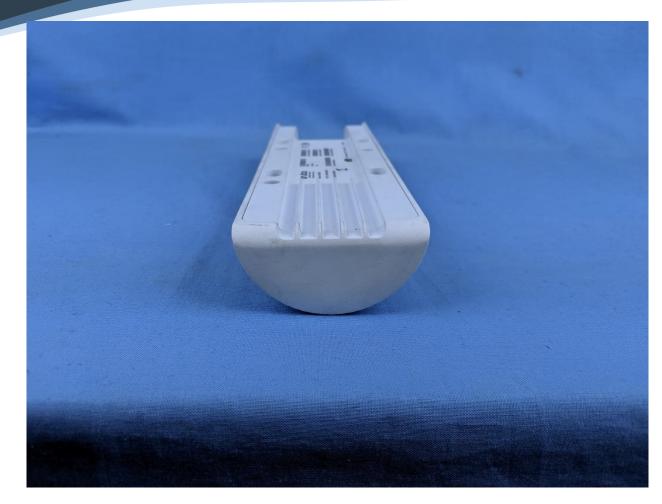

Tit

Serial #:

**Bottom View** 

| itle: | HPEN141 | External | Photos |
|-------|---------|----------|--------|
| To:   |         |          |        |

Tit

Serial #:

Left View

| tle: | HPEN141 | External | Photos |
|------|---------|----------|--------|
| To:  |         |          |        |