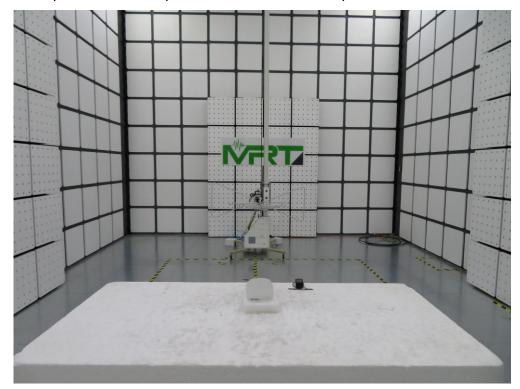

Description: Radiated Spurious Emission Test Setup for 30MHz ~ 1GHz

Description: Radiated Spurious Emission Test Setup for 1GHz ~ 18GHz

Description: Radiated Spurious Emission Test Setup for 18GHz ~ 40GHz