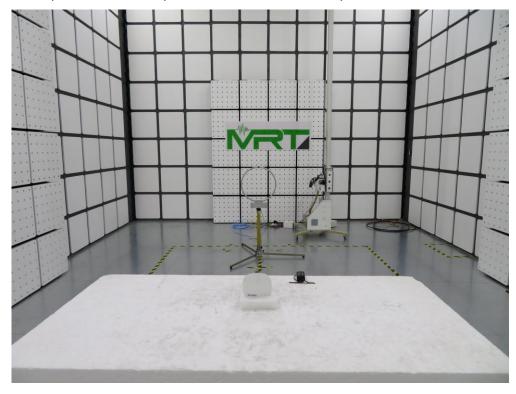

## **RF Test Setup Photo**

Description: Front View of Conducted Emission Test Setup

Description: Back View of Conducted Emission Test Setup

Description: Radiated Spurious Emission Test Setup for 9kHz ~ 30MHz

Description: Radiated Spurious Emission Test Setup for 30MHz ~ 1GHz

Description: Radiated Spurious Emission Test Setup for 1GHz ~ 18GHz

Description: Radiated Spurious Emission Test Setup for 18GHz ~ 40GHz