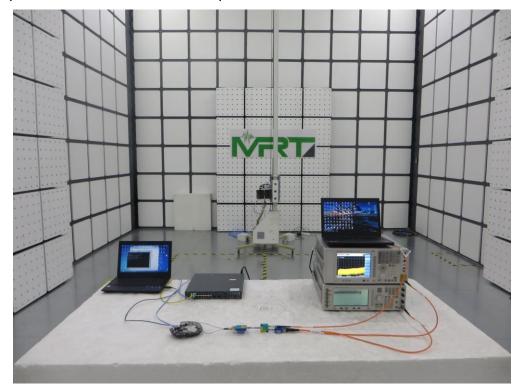

Description: Radiated Spurious Emission Test Setup for 30MHz ~ 1GHz

Description: Radiated Spurious Emission Test Setup for 1GHz ~ 18GHz

Description: Radiated Spurious Emission Test Setup for 18GHz ~ 40GHz