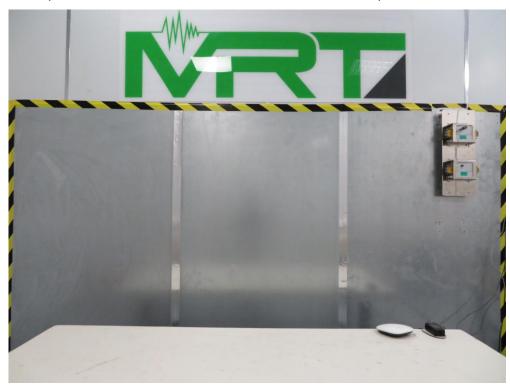

## **RF Test Setup Photo**

Description: Front View of Conducted Emission Test Setup

Description: Back View of Conducted Emission Test Setup

Description: Radiated Spurious Emission Test Setup for 9kHz ~ 30MHz