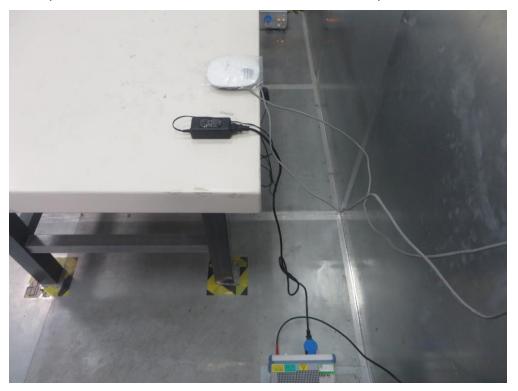

## **RF Test Setup Photo**

Description: Front View of Conducted Emission Test Setup

Description: Back View of Conducted Emission Test Setup

Description: Radiated Spurious Emission Test Setup for 9kHz ~ 30MHz