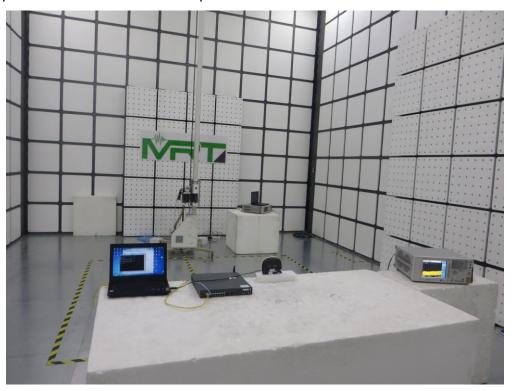

Description: Radiated Spurious Emission Test Setup for 30MHz ~ 1GHz

Description: Radiated Spurious Emission Test Setup for 1GHz ~ 18GHz

Description: Radiated Spurious Emission Test Setup for 18GHz ~ 40GHz