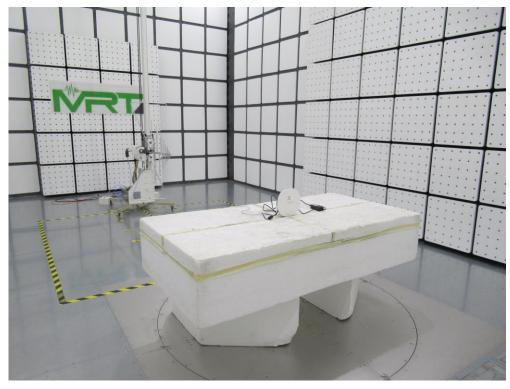

## RF Test Setup Photo (BLE/ZigBee/2.4&5G Wi-Fi)

Description: Front View of Conducted Emission Test Setup

Description: Back View of Conducted Emission Test Setup

Description: Radiated Spurious Emission Test Setup below 1GHz

Description: Radiated Spurious Emission Test Setup above 1GHz