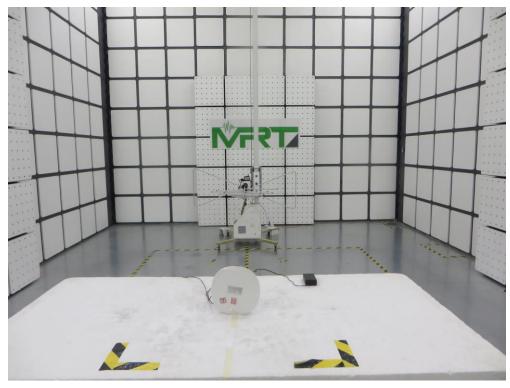

## RF Test Setup Photo (BLE/ZigBee/2.4&5G Wi-Fi)

Description: Front View of Conducted Emission Test Setup

Description: Back View of Conducted Emission Test Setup

Description: Radiated Spurious Emission Test Setup below 1GHz

Description: Radiated Spurious Emission Test Setup above 1GHz