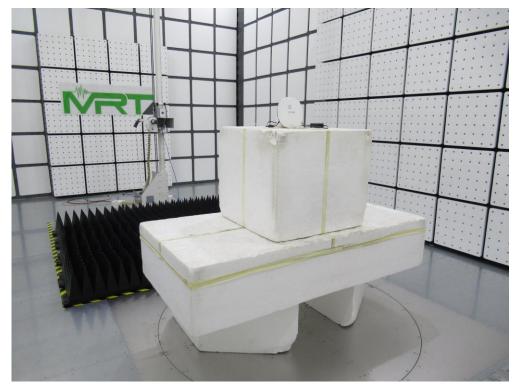

## RF Test Setup Photo (BLE/ZigBee/2.4&5G Wi-Fi)

Description: Front View of Conducted Emission Test Setup



Description: Back View of Conducted Emission Test Setup







Description: Radiated Spurious Emission Test Setup below 1GHz

Description: Radiated Spurious Emission Test Setup above 1GHz





## Description: DFS Test Setup



Description: RF Test Setup





## RF Test Setup Photo (Wi-Fi 6E)

Description: Front View of Conducted Emission Test Setup



Description: Back View of Conducted Emission Test Setup







Description: Radiated Spurious Emission Test Setup below 1GHz

Description: Radiated Spurious Emission Test Setup above 1GHz





## Description: RF Test Setup