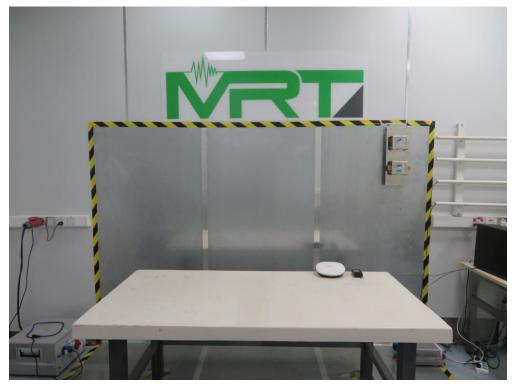

## RF Test Setup Photo (BLE/ZigBee/2.4&5G Wi-Fi)

Description: Front View of Conducted Emission Test Setup



Description: Back View of Conducted Emission Test Setup







Description: Radiated Spurious Emission Test Setup below 1GHz

Description: Radiated Spurious Emission Test Setup above 1GHz





## Description: DFS Test Setup



Description: RF Test Setup





## RF Test Setup Photo (Wi-Fi 6E)

Description: Front View of Conducted Emission Test Setup



Description: Back View of Conducted Emission Test Setup







Description: Radiated Spurious Emission Test Setup below 1GHz

Description: Radiated Spurious Emission Test Setup above 1GHz





## Description: RF Test Setup