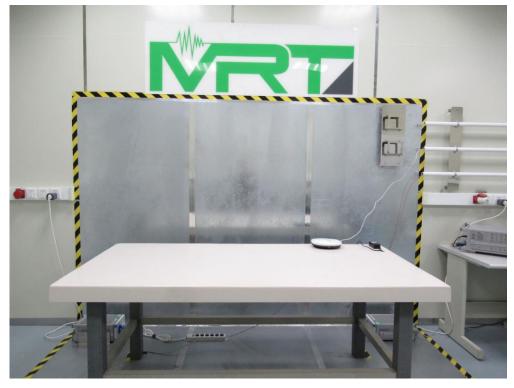

## RF Test Setup Photo (BLE/ZigBee/2.4&5G Wi-Fi)

Description: Front View of Conducted Emission Test Setup

Description: Back View of Conducted Emission Test Setup

Description: Radiated Spurious Emission Test Setup below 1GHz