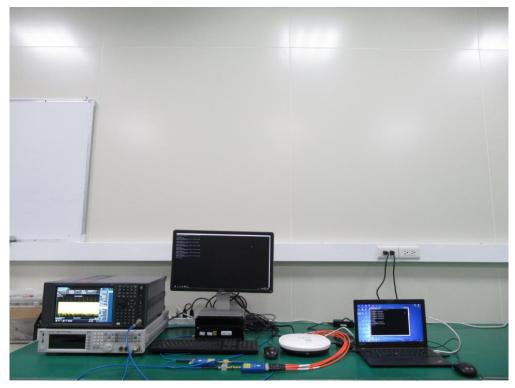

## RF Test Setup Photo (BLE/ZigBee/2.4&5G Wi-Fi)

Description: Front View of Conducted Emission Test Setup

Description: Back View of Conducted Emission Test Setup

Description: Radiated Spurious Emission Test Setup below 1GHz