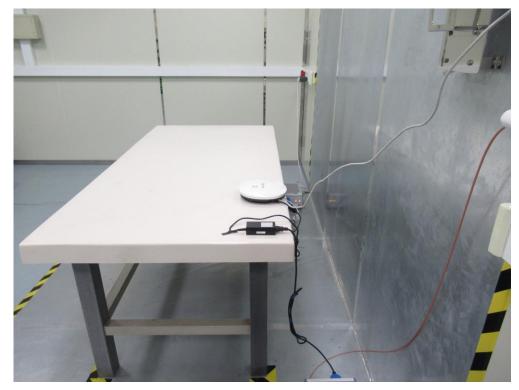

## RF Test Setup Photo (BLE/ZigBee/2.4&5G Wi-Fi)

Description: Front View of Conducted Emission Test Setup

Description: Back View of Conducted Emission Test Setup

Description: Radiated Spurious Emission Test Setup below 1GHz