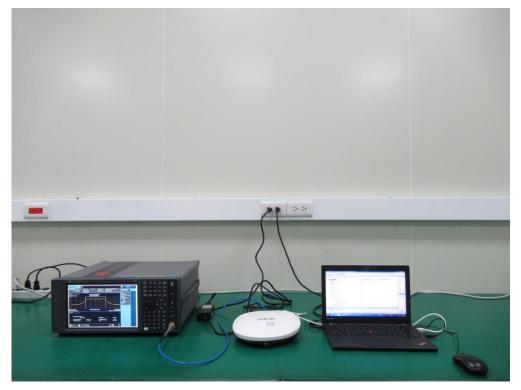

## RF Test Setup Photo (BLE/ZigBee/2.4&5G Wi-Fi)

Description: Front View of Conducted Emission Test Setup

Description: Back View of Conducted Emission Test Setup

Description: Radiated Spurious Emission Test Setup below 1GHz