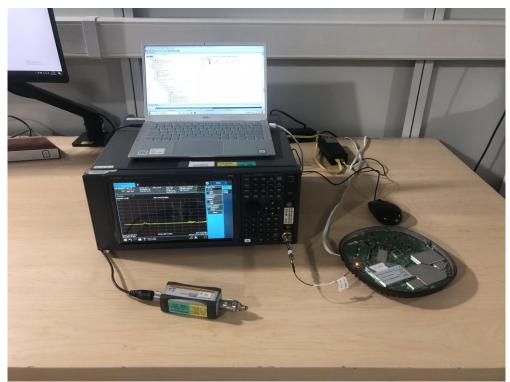

## Description: DFS Test Setup

Description: RF Test Setup

## Description: RF Test Setup