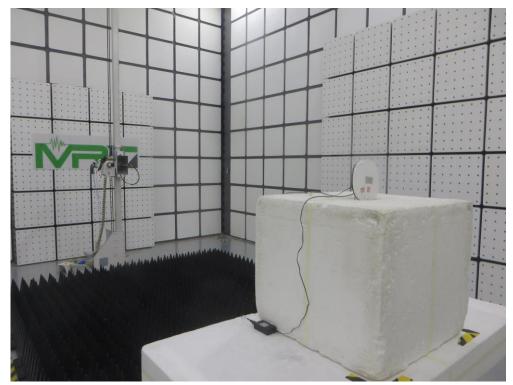

## RF Test Setup Photo (BLE/ZigBee/2.4&5G Wi-Fi)

Description: Front View of Conducted Emission Test Setup

Description: Back View of Conducted Emission Test Setup

Description: Radiated Spurious Emission Test Setup below 1GHz

Description: Radiated Spurious Emission Test Setup above 1GHz