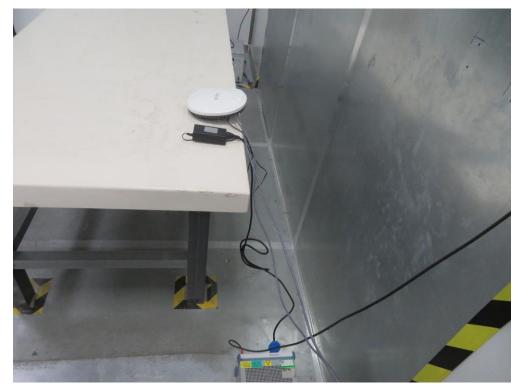

## RF Test Setup Photo (BLE/ZigBee/2.4&5G Wi-Fi)

Description: Front View of Conducted Emission Test Setup



Description: Back View of Conducted Emission Test Setup







Description: Radiated Spurious Emission Test Setup below 1GHz

Description: Radiated Spurious Emission Test Setup above 1GHz





## Description: DFS Test Setup



Description: RF Test Setup





## RF Test Setup Photo (Wi-Fi 6E)

Description: Front View of Conducted Emission Test Setup



Description: Back View of Conducted Emission Test Setup







Description: Radiated Spurious Emission Test Setup below 1GHz

Description: Radiated Spurious Emission Test Setup above 1GHz





## Description: RF Test Setup