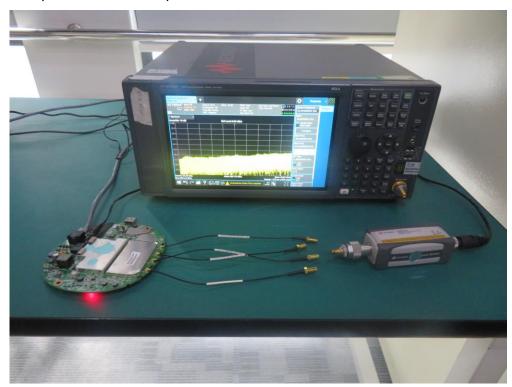

Description: Radiated Spurious Emission Test Setup above 1GHz

Description: RF Test Setup

Description: DFS Test Setup \_ Conducted

Description: DFS Test Setup \_ Radiated

Description: Radiated Spurious Emission Test Setup above 1GHz

Description: RF Test Setup