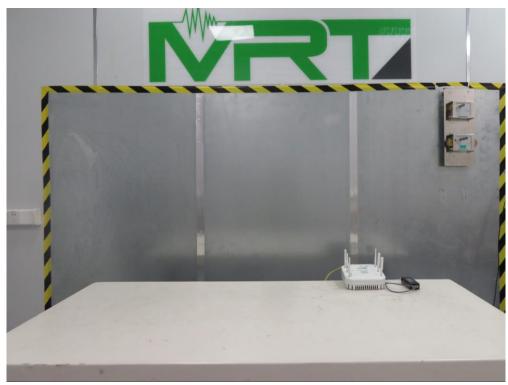

## **RF Test Setup Photo**

Description: Front View of Conducted Emission Test Setup

Description: Back View of Conducted Emission Test Setup

Description: Radiated Spurious Emission Test Setup for Below 1GHz