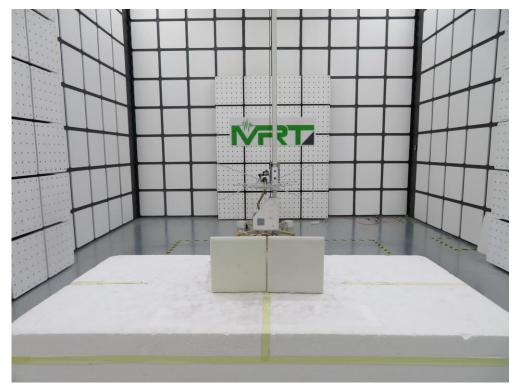

## **RF Test Setup Photo**

Description: Front View of Conducted Emission Test Setup

Description: Back View of Conducted Emission Test Setup

Description: Radiated Spurious Emission Test Setup for Below 1GHz