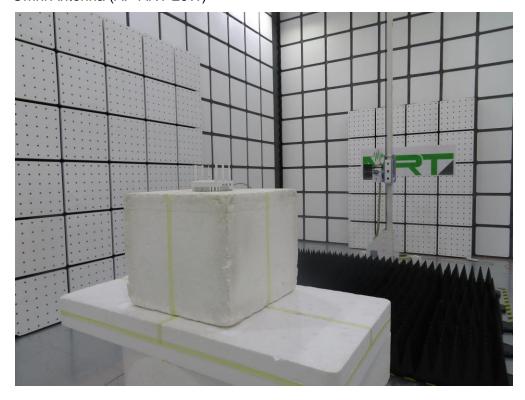

- Omni Antenna (AP-ANT-20W)

Description: Radiated Spurious Emission Test Setup for Above 1GHz

- Omni Antenna (AP-ANT-20W)

Description: Radiated Spurious Emission Test Setup for Below 1GHz

- Directional Antenna (ANT-2x2-2314 & ANT-4x4-5314)

Description: Radiated Spurious Emission Test Setup for Above 1GHz

- Directional Antenna (ANT-2x2-2314 & ANT-4x4-5314)

Description: DFS Conducted Test Setup

Description: DFS Radiated Test Setup