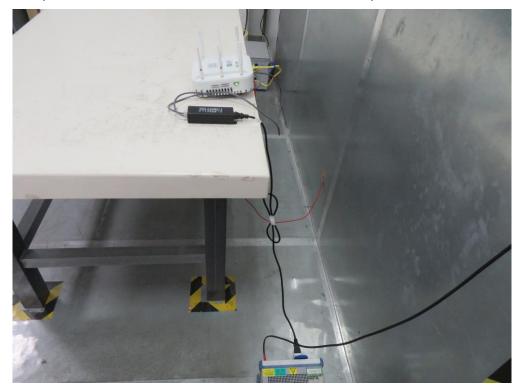

## **RF Test Setup Photo**

Description: Front View of Conducted Emission Test Setup

Description: Back View of Conducted Emission Test Setup

Description: Radiated Spurious Emission Test Setup for Below 1GHz