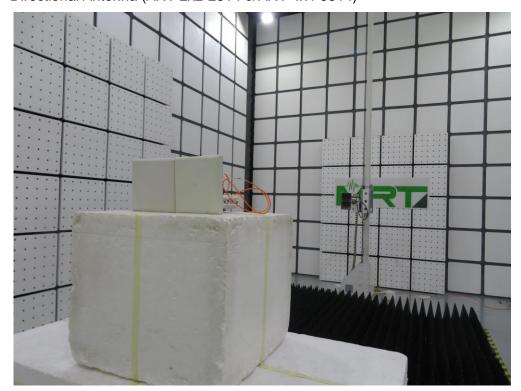

## **RF Test Setup Photo**

Description: Front View of Conducted Emission Test Setup

Description: Back View of Conducted Emission Test Setup

Description: Radiated Spurious Emission Test Setup for Below 1GHz

- Omni Antenna (AP-ANT-20W)

Description: Radiated Spurious Emission Test Setup for Above 1GHz

- Omni Antenna (AP-ANT-20W)

Description: Radiated Spurious Emission Test Setup for Below 1GHz

- Directional Antenna (ANT-2x2-2314 & ANT-4x4-5314)