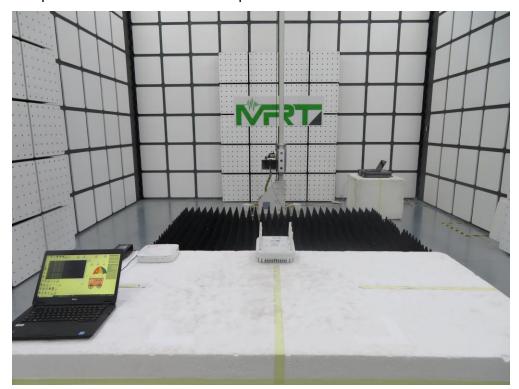

Description: Radiated Spurious Emission Test Setup for Above 1GHz

- Directional Antenna (ANT-2x2-2314 & ANT-4x4-5314)

Description: DFS Conducted Test Setup

Description: DFS Radiated Test Setup