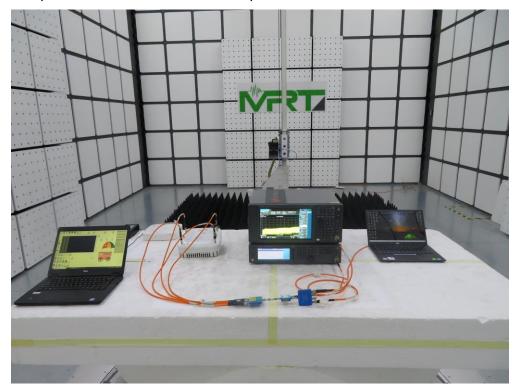

- Omni Antenna (AP-ANT-20W)

Description: Radiated Spurious Emission Test Setup for Above 1GHz

- Omni Antenna (AP-ANT-20W)

Description: Radiated Spurious Emission Test Setup for Below 1GHz

- Directional Antenna (ANT-2x2-2314 & ANT-4x4-5314)

Description: Radiated Spurious Emission Test Setup for Above 1GHz

- Directional Antenna (ANT-2x2-2314 & ANT-4x4-5314)

Description: DFS Conducted Test Setup

Description: DFS Radiated Test Setup