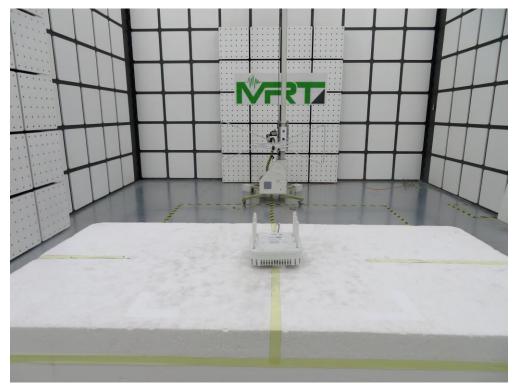

## **RF Test Setup Photo**

Description: Front View of Conducted Emission Test Setup

Description: Back View of Conducted Emission Test Setup

Description: Radiated Spurious Emission Test Setup for Below 1GHz

- Omni Antenna (AP-ANT-20W)

Description: Radiated Spurious Emission Test Setup for Above 1GHz

- Omni Antenna (AP-ANT-20W)

Description: Radiated Spurious Emission Test Setup for Below 1GHz

- Directional Antenna (ANT-2x2-2314 & ANT-4x4-5314)