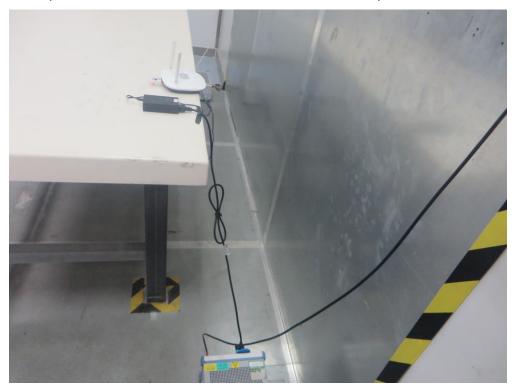

Description: Back View of Conducted Emission Test Setup - APIN0504

Description: Radiated Spurious Emission Test Setup for Below 1GHz (APIN0504 Antenna: AP-ANT-20W)

Description: Radiated Spurious Emission Test Setup for Above 1GHz (APIN0504 Antenna: AP-ANT-20W)