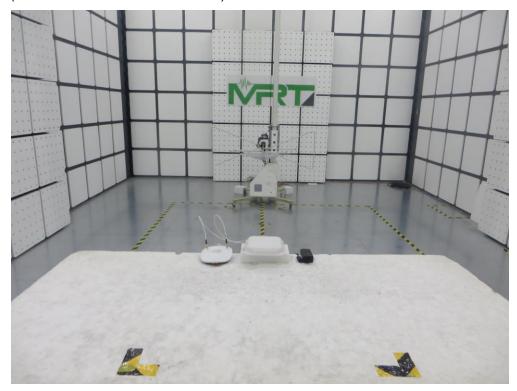

Description: Radiated Spurious Emission Test Setup for Below 1GHz (APIN0505)

Description: Radiated Spurious Emission Test Setup for Above 1GHz (APIN0505)

Description: DFS Radiated Test Setup Photo

Description: DFS Conducted Test Setup Photo