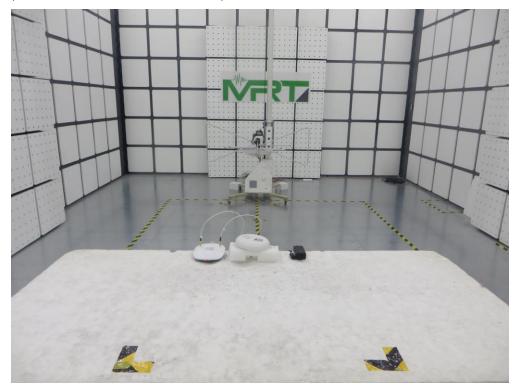

Description: Back View of Conducted Emission Test Setup - APIN0504

Description: Radiated Spurious Emission Test Setup for Below 1GHz (APIN0504 Antenna: AP-ANT-20W)

Description: Radiated Spurious Emission Test Setup for Above 1GHz (APIN0504 Antenna: AP-ANT-20W)

Description: Radiated Spurious Emission Test Setup for Below 1GHz (APIN0504 Antenna: AP-ANT-40)

Description: Radiated Spurious Emission Test Setup for Above 1GHz (APIN0504 Antenna: AP-ANT-40)

Description: Radiated Spurious Emission Test Setup for Below 1GHz (APIN0504 Antenna: AP-ANT-19)

Description: Radiated Spurious Emission Test Setup for Above 1GHz (APIN0504 Antenna: AP-ANT-19)

Description: Radiated Spurious Emission Test Setup for Below 1GHz (APIN0504 Antenna: AP-ANT-28)

Description: Radiated Spurious Emission Test Setup for Above 1GHz (APIN0504 Antenna: AP-ANT-28)

Description: Radiated Spurious Emission Test Setup for Below 1GHz (APIN0505)

Description: Radiated Spurious Emission Test Setup for Above 1GHz (APIN0505)

Description: DFS Radiated Test Setup Photo

Description: DFS Conducted Test Setup Photo