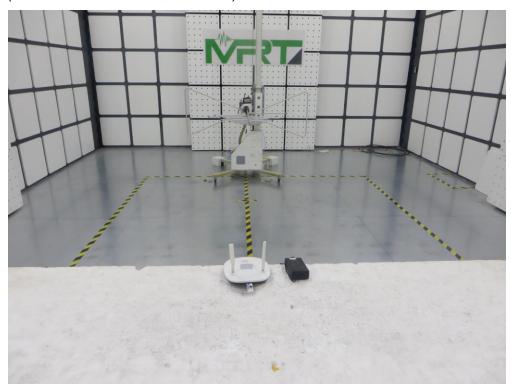

Description: Back View of Conducted Emission Test Setup - APIN0504

Description: Radiated Spurious Emission Test Setup for Below 1GHz (APIN0504 Antenna: AP-ANT-20W)

Description: Radiated Spurious Emission Test Setup for Above 1GHz (APIN0504 Antenna: AP-ANT-20W)

Description: Radiated Spurious Emission Test Setup for Below 1GHz (APIN0504 Antenna: AP-ANT-40)

Description: Radiated Spurious Emission Test Setup for Above 1GHz (APIN0504 Antenna: AP-ANT-40)

Description: Radiated Spurious Emission Test Setup for Below 1GHz (APIN0504 Antenna: AP-ANT-19)

Description: Radiated Spurious Emission Test Setup for Above 1GHz (APIN0504 Antenna: AP-ANT-19)

Description: Radiated Spurious Emission Test Setup for Below 1GHz (APIN0504 Antenna: AP-ANT-28)

Description: Radiated Spurious Emission Test Setup for Above 1GHz (APIN0504 Antenna: AP-ANT-28)

Description: Radiated Spurious Emission Test Setup for Below 1GHz (APIN0505)

Description: Radiated Spurious Emission Test Setup for Above 1GHz (APIN0505)

Description: DFS Radiated Test Setup Photo

Description: DFS Conducted Test Setup Photo