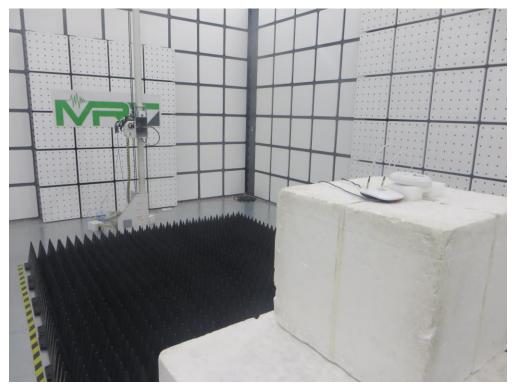

Description: Back View of Conducted Emission Test Setup - APIN0504

Description: Radiated Spurious Emission Test Setup for Below 1GHz (APIN0504 Antenna: AP-ANT-20W)

Description: Radiated Spurious Emission Test Setup for Above 1GHz (APIN0504 Antenna: AP-ANT-20W)

Description: Radiated Spurious Emission Test Setup for Below 1GHz (APIN0504 Antenna: AP-ANT-40)

Description: Radiated Spurious Emission Test Setup for Above 1GHz (APIN0504 Antenna: AP-ANT-40)

Description: Radiated Spurious Emission Test Setup for Below 1GHz (APIN0504 Antenna: AP-ANT-19)

Description: Radiated Spurious Emission Test Setup for Above 1GHz (APIN0504 Antenna: AP-ANT-19)

Description: Radiated Spurious Emission Test Setup for Below 1GHz (APIN0504 Antenna: AP-ANT-28)

Description: Radiated Spurious Emission Test Setup for Above 1GHz (APIN0504 Antenna: AP-ANT-28)

Description: Radiated Spurious Emission Test Setup for Below 1GHz (APIN0505)

Description: Radiated Spurious Emission Test Setup for Above 1GHz (APIN0505)

Description: DFS Radiated Test Setup Photo

Description: DFS Conducted Test Setup Photo