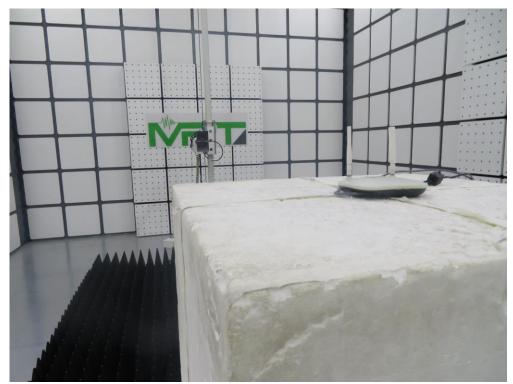

Description: Back View of Conducted Emission Test Setup - APIN0504

Description: Radiated Spurious Emission Test Setup for Below 1GHz (APIN0504 Antenna: AP-ANT-20W)

Description: Radiated Spurious Emission Test Setup for Above 1GHz (APIN0504 Antenna: AP-ANT-20W)

Description: Radiated Spurious Emission Test Setup for Below 1GHz (APIN0504 Antenna: AP-ANT-40)

Description: Radiated Spurious Emission Test Setup for Above 1GHz (APIN0504 Antenna: AP-ANT-40)

Description: Radiated Spurious Emission Test Setup for Below 1GHz (APIN0504 Antenna: AP-ANT-19)

Description: Radiated Spurious Emission Test Setup for Above 1GHz (APIN0504 Antenna: AP-ANT-19)

Description: Radiated Spurious Emission Test Setup for Below 1GHz (APIN0504 Antenna: AP-ANT-28)

Description: Radiated Spurious Emission Test Setup for Above 1GHz (APIN0504 Antenna: AP-ANT-28)

Description: Radiated Spurious Emission Test Setup for Below 1GHz (APIN0505)

Description: Radiated Spurious Emission Test Setup for Above 1GHz (APIN0505)

Description: DFS Radiated Test Setup Photo

Description: DFS Conducted Test Setup Photo