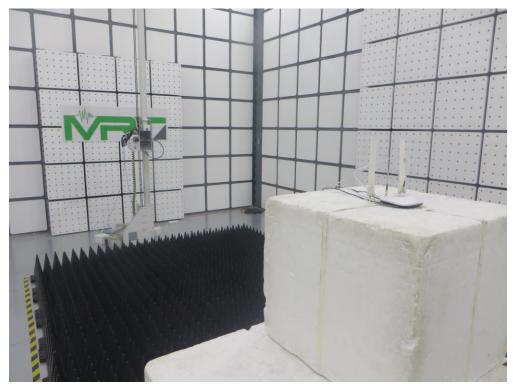

Description: Back View of Conducted Emission Test Setup - APIN0504

Description: Radiated Spurious Emission Test Setup for Below 1GHz (APIN0504 Antenna: AP-ANT-20W)

Description: Radiated Spurious Emission Test Setup for Above 1GHz (APIN0504 Antenna: AP-ANT-20W)

Description: Radiated Spurious Emission Test Setup for Below 1GHz (APIN0504 Antenna: AP-ANT-40)

Description: Radiated Spurious Emission Test Setup for Above 1GHz (APIN0504 Antenna: AP-ANT-40)

Description: Radiated Spurious Emission Test Setup for Below 1GHz (APIN0504 Antenna: AP-ANT-19)

Description: Radiated Spurious Emission Test Setup for Above 1GHz (APIN0504 Antenna: AP-ANT-19)

Description: Radiated Spurious Emission Test Setup for Below 1GHz (APIN0504 Antenna: AP-ANT-28)

Description: Radiated Spurious Emission Test Setup for Above 1GHz (APIN0504 Antenna: AP-ANT-28)