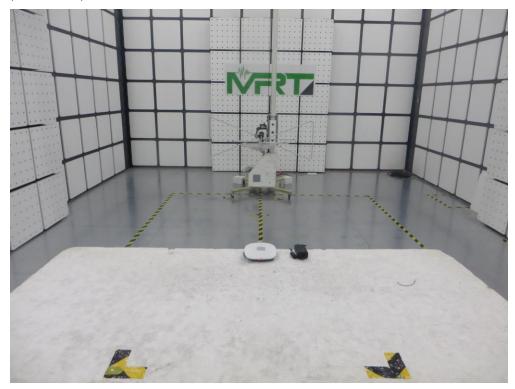

Description: Radiated Spurious Emission Test Setup for Below 1GHz (APIN0505)

Description: Radiated Spurious Emission Test Setup for Above 1GHz (APIN0505)

Description: DFS Radiated Test Setup Photo

Description: DFS Conducted Test Setup Photo