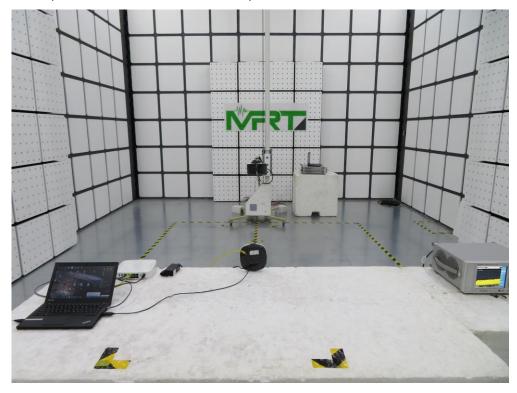

Description: Radiated Spurious Emission Test Setup for Below 1GHz (APIN0505)

Description: Radiated Spurious Emission Test Setup for Above 1GHz (APIN0505)

Description: DFS Radiated Test Setup Photo

Description: DFS Conducted Test Setup Photo