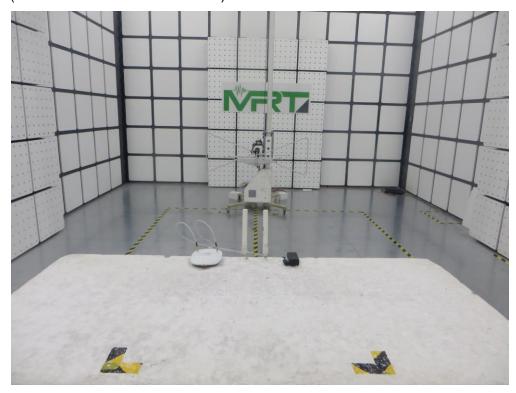

## **RF Test Setup Photo**

Description: Front View of Conducted Emission Test Setup - APIN0505

Description: Back View of Conducted Emission Test Setup - APIN0505

Description: Front View of Conducted Emission Test Setup - APIN0504

Description: Back View of Conducted Emission Test Setup - APIN0504

Description: Radiated Spurious Emission Test Setup for Below 1GHz (APIN0504 Antenna: AP-ANT-20W)

Description: Radiated Spurious Emission Test Setup for Above 1GHz (APIN0504 Antenna: AP-ANT-20W)