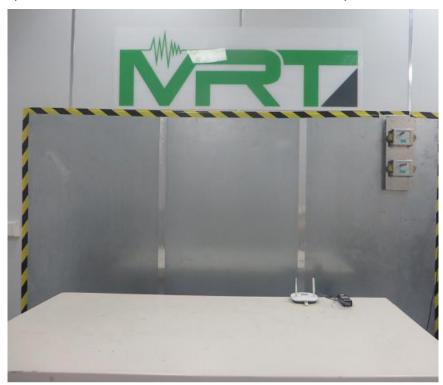

Description: Back View of Conducted Emission Test Setup - APIN0504

Description: Radiated Spurious Emission Test Setup for Below 1GHz (APIN0504 Antenna: AP-ANT-20W)

Description: Radiated Spurious Emission Test Setup for Above 1GHz (APIN0504 Antenna: AP-ANT-20W)