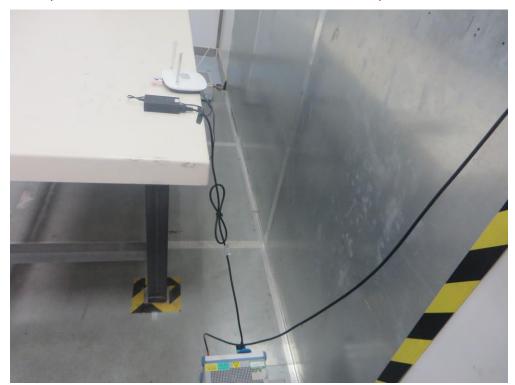

Description: Back View of Conducted Emission Test Setup - APIN0504

Description: Radiated Spurious Emission Test Setup for Below 1GHz (APIN0504 Antenna: AP-ANT-20W)

Description: Radiated Spurious Emission Test Setup for Above 1GHz (APIN0504 Antenna: AP-ANT-20W)