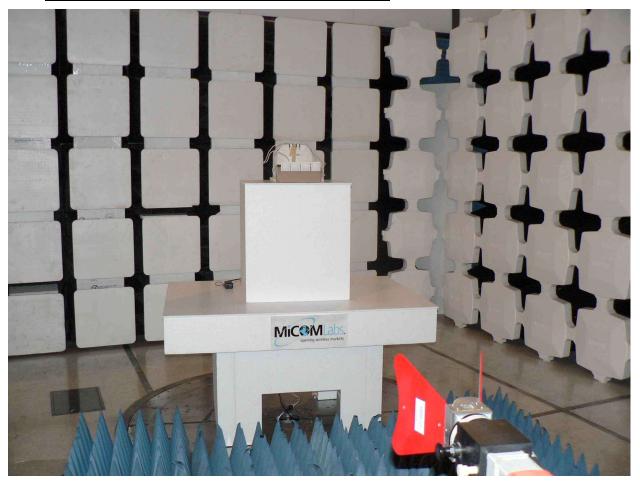

## 1.1.1. Test Setup - RE#1 - Radiated Emissions - 3m Chamber

HPEN111 AP344 AP- ANT-13B Transmitter Spurious

To:

Serial #:

Issue Date: 22 August 2017

**Page:** 3 of 13

HPEN111 AP344 AP- ANT-19 Transmitter Spurious