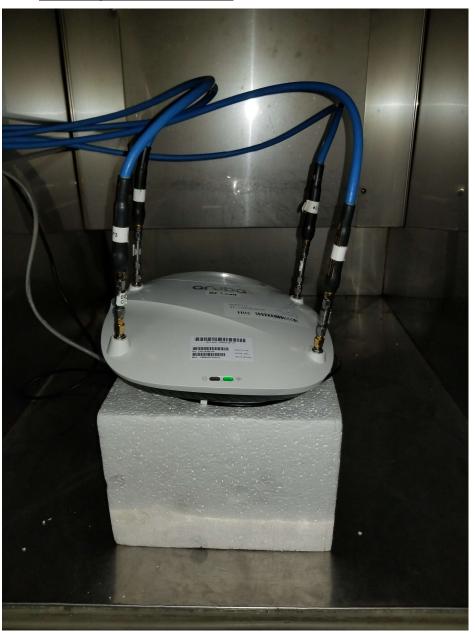

## 1.1.1. Test Setup - RE#1 - Radiated Emissions - 3m Chamber

HPEN111 AP344 AP- ANT-13B Transmitter Spurious

To:

Serial #:

Issue Date: 22 August 2017

**Page:** 3 of 13

HPEN111 AP344 AP- ANT-19 Transmitter Spurious