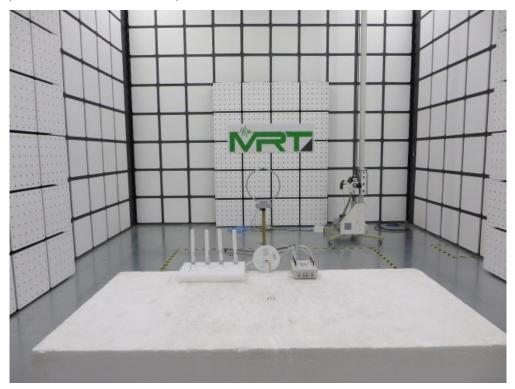

## FCC Part15C & 15E Test Setup Photo

Description: Front View of Conducted Emission Test Setup for Power Port

Description: Back View of Conducted Emission Test Setup for Power Port

Description: Radiated Spurious Emission Test Setup for 9kHz ~ 30MHz (AP-ANT-19 + AP-ANT-40)

Description: Radiated Spurious Emission Test Setup for 30MHz ~ 1GHz (AP-ANT-19 + AP-ANT-40)

Description: Radiated Spurious Emission Test Setup for 1GHz ~ 18GHz (AP-ANT-19 + AP-ANT-40)

Description: Radiated Spurious Emission Test Setup for 18GHz ~ 40GHz (AP-ANT-19 + AP-ANT-40)

Description: Radiated Spurious Emission Test Setup for 9kHz ~ 30MHz (AP-ANT-48)

Description: Radiated Spurious Emission Test Setup for 30MHz ~ 1GHz (AP-ANT-48)

Description: Radiated Spurious Emission Test Setup for 1GHz ~ 18GHz (AP-ANT-48)