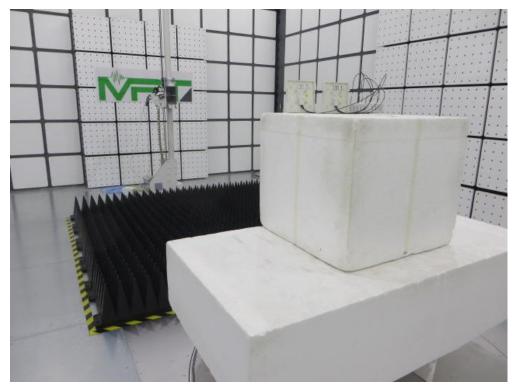

Description: Radiated Spurious Emission Test Setup for 30MHz ~ 1GHz (AP-ANT-19 + AP-ANT-40)

Description: Radiated Spurious Emission Test Setup for 1GHz ~ 18GHz (AP-ANT-19 + AP-ANT-40)

Description: Radiated Spurious Emission Test Setup for 18GHz ~ 40GHz (AP-ANT-19 + AP-ANT-40)

Description: Radiated Spurious Emission Test Setup for 9kHz ~ 30MHz (AP-ANT-48)

Description: Radiated Spurious Emission Test Setup for 30MHz ~ 1GHz (AP-ANT-48)

Description: Radiated Spurious Emission Test Setup for 1GHz ~ 18GHz (AP-ANT-48)