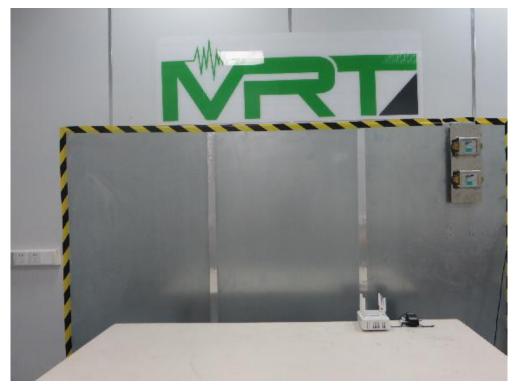

## FCC Part15C & 15E Test Setup Photo

Description: Front View of Conducted Emission Test Setup for Power Port

Description: Back View of Conducted Emission Test Setup for Power Port

Description: Radiated Spurious Emission Test Setup for 9kHz ~ 30MHz (AP-ANT-19 + AP-ANT-40)