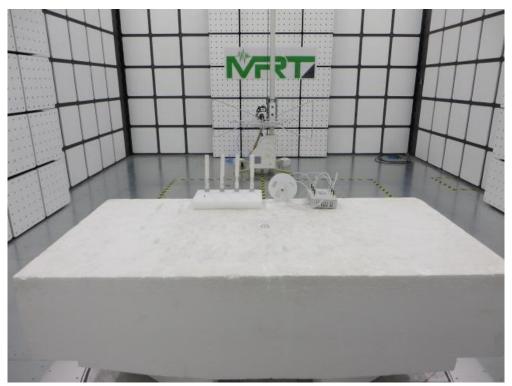

## FCC Part15C & 15E Test Setup Photo

Description: Front View of Conducted Emission Test Setup for Power Port

Description: Back View of Conducted Emission Test Setup for Power Port

Description: Radiated Spurious Emission Test Setup for 9kHz ~ 30MHz (AP-ANT-19 + AP-ANT-40)

Description: Radiated Spurious Emission Test Setup for 30MHz ~ 1GHz (AP-ANT-19 + AP-ANT-40)

Description: Radiated Spurious Emission Test Setup for 1GHz ~ 18GHz (AP-ANT-19 + AP-ANT-40)

Description: Radiated Spurious Emission Test Setup for 18GHz ~ 40GHz (AP-ANT-19 + AP-ANT-40)

Description: Radiated Spurious Emission Test Setup for 9kHz ~ 30MHz (AP-ANT-48)

Description: Radiated Spurious Emission Test Setup for 30MHz ~ 1GHz (AP-ANT-48)

Description: Radiated Spurious Emission Test Setup for 1GHz ~ 18GHz (AP-ANT-48)

Description: Radiated Spurious Emission Test Setup for 18GHz ~ 40GHz (AP-ANT-48)