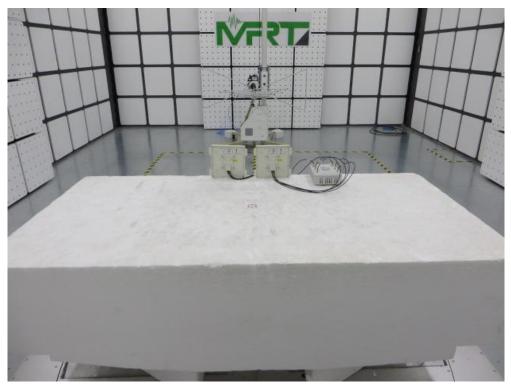

## Description: EUT Orientation - X Axis

Description: EUT Orientation - Y Axis

Description: EUT Orientation - Z Axis