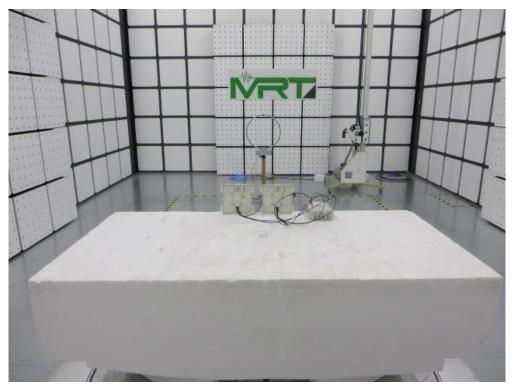

Description: Radiated Spurious Emission Test Setup for 18GHz ~ 40GHz (AP-ANT-48)

## Description: EUT Orientation - X Axis

Description: EUT Orientation - Y Axis

Description: EUT Orientation - Z Axis