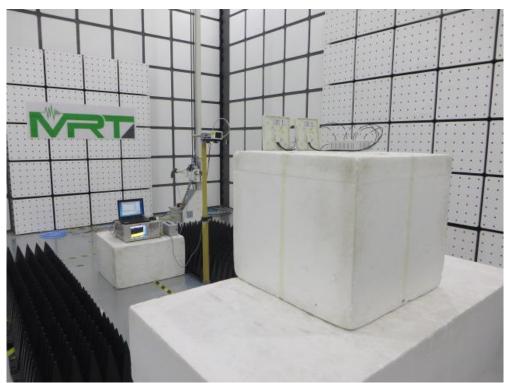

Description: Radiated Spurious Emission Test Setup for 30MHz ~ 1GHz (AP-ANT-19 + AP-ANT-40)

Description: Radiated Spurious Emission Test Setup for 1GHz ~ 18GHz (AP-ANT-19 + AP-ANT-40)

Description: Radiated Spurious Emission Test Setup for 18GHz ~ 40GHz (AP-ANT-19 + AP-ANT-40)

Description: Radiated Spurious Emission Test Setup for 9kHz ~ 30MHz (AP-ANT-48)

Description: Radiated Spurious Emission Test Setup for 30MHz ~ 1GHz (AP-ANT-48)

Description: Radiated Spurious Emission Test Setup for 1GHz ~ 18GHz (AP-ANT-48)

Description: Radiated Spurious Emission Test Setup for 18GHz ~ 40GHz (AP-ANT-48)