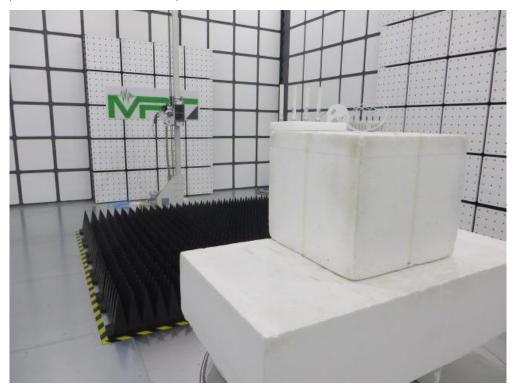

## FCC Part15C & 15E Test Setup Photo

Description: Front View of Conducted Emission Test Setup for Power Port

Description: Back View of Conducted Emission Test Setup for Power Port

Description: Radiated Spurious Emission Test Setup for 9kHz ~ 30MHz (AP-ANT-19 + AP-ANT-40)

Description: Radiated Spurious Emission Test Setup for 30MHz ~ 1GHz (AP-ANT-19 + AP-ANT-40)

Description: Radiated Spurious Emission Test Setup for 1GHz ~ 18GHz (AP-ANT-19 + AP-ANT-40)

Description: Radiated Spurious Emission Test Setup for 18GHz ~ 40GHz (AP-ANT-19 + AP-ANT-40)