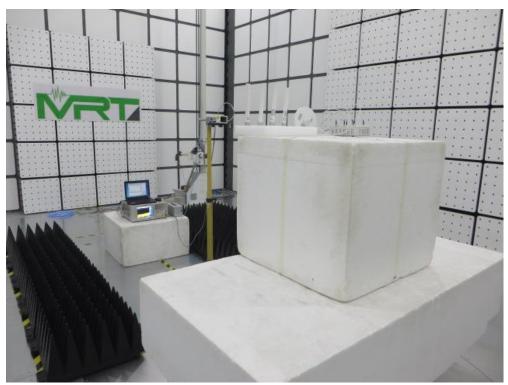

Description: Radiated Spurious Emission Test Setup for 30MHz ~ 1GHz (AP-ANT-19 + AP-ANT-40)

Description: Radiated Spurious Emission Test Setup for 1GHz ~ 18GHz (AP-ANT-19 + AP-ANT-40)

Description: Radiated Spurious Emission Test Setup for 18GHz ~ 40GHz (AP-ANT-19 + AP-ANT-40)

Description: Radiated Spurious Emission Test Setup for 9kHz ~ 30MHz (AP-ANT-48)

Description: Radiated Spurious Emission Test Setup for 30MHz ~ 1GHz (AP-ANT-48)

Description: Radiated Spurious Emission Test Setup for 1GHz ~ 18GHz (AP-ANT-48)