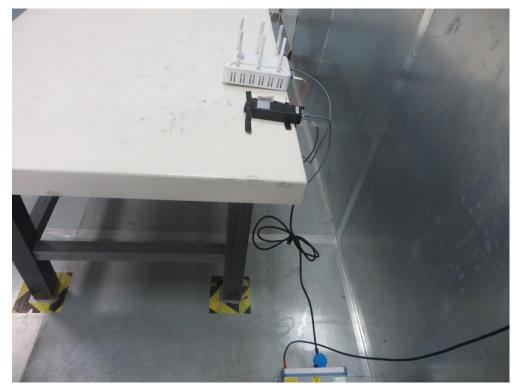

## FCC Part15C & 15E Test Setup Photo

Description: Front View of Conducted Emission Test Setup for Power Port

Description: Back View of Conducted Emission Test Setup for Power Port

Description: Radiated Spurious Emission Test Setup for 9kHz ~ 30MHz (AP-ANT-19 + AP-ANT-40)