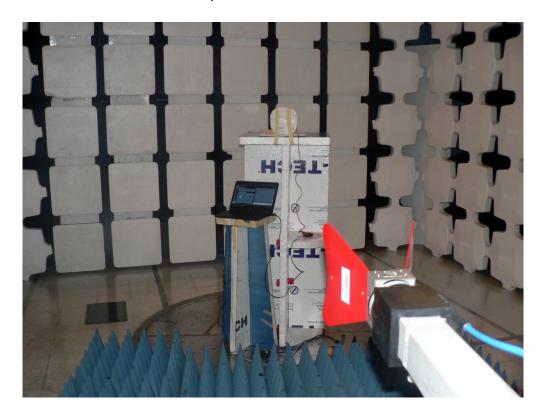

## Aruba Networks ARUB204

APIN314 / APIN315 Glenfarclas

Test Set Up Photographs

[Next Page]

BLE TX Spurious Emissions 1-18 GHz

**RF Conducted** 

#### 80+80 DFS Conducted

**DFS Test Conducted** 

ANT-13B TX Spurious 1-18 GHz

ANT-19 TX Spurious 1-18 GHZ

ANT-1w TX Spurious 1-18 GHz

ANT-20w TX Spurious 1-18GHz

## ANT-40 TX Spurious 1-18 GHz

ANT-45 TX Spurious 1-18 GHz

ANT-48 TX Spurious 1-18 GHz

Integral TX Spurious 1-18 GHz

ANT-13B Antenna 1-18 GHz

ANT-19 Antenna 1-18 GHz