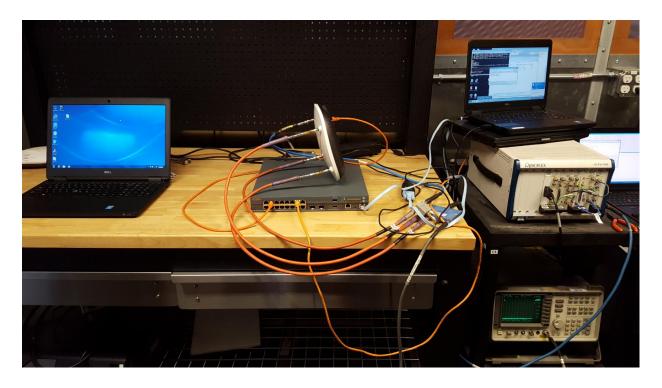

## Aruba Networks ARUB204

APIN314 / APIN315 Glenfarclas

Test Set Up Photographs

[Next Page]

BLE TX Spurious Emissions 1-18 GHz

**RF Conducted** 