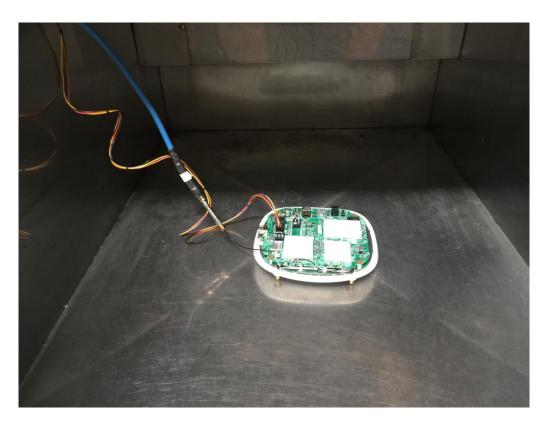

## Aruba Networks ARUB204

APIN314 / APIN315 Glenfarclas

Test Set Up Photographs

[Next Page]

BLE TX Spurious Emissions 1-18 GHz

**RF Conducted** 