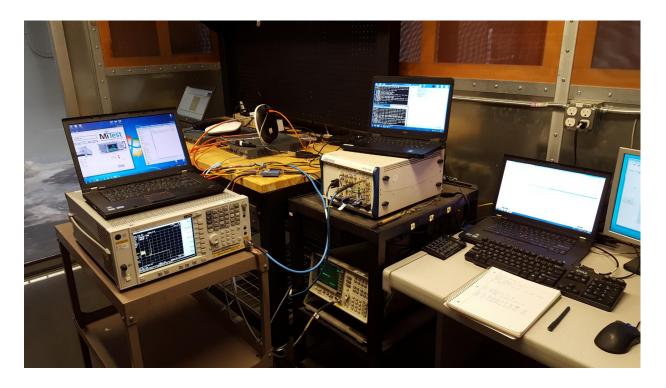

## Aruba Networks ARUB204

APIN314 / APIN315 Glenfarclas

Test Set Up Photographs

[Next Page]

BLE TX Spurious Emissions 1-18 GHz

**RF Conducted** 