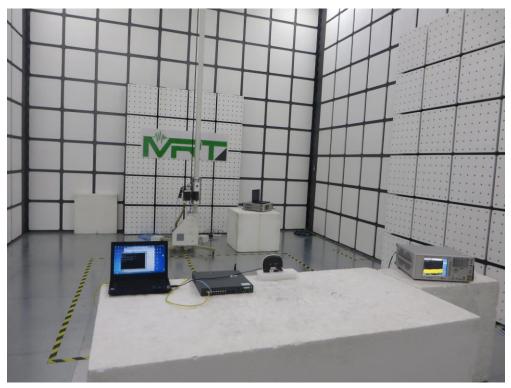

Description: Radiated Emission Test Setup for 30MHz ~ 1GHz

Description: Radiated Emission Test Setup for 1GHz ~ 18GHz

Description: Radiated Emission Test Setup for 18GHz ~ 40GHz

Description: Radiated Emission Test Setup for 18GHz ~ 40GHz