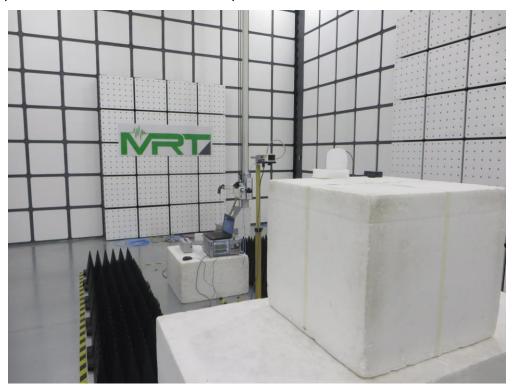

Description: Radiated Emission Test Setup for 30MHz ~ 1GHz

Description: Radiated Emission Test Setup for 1GHz ~ 18GHz

Description: Radiated Emission Test Setup for 18GHz ~ 40GHz

Description: Radiated Emission Test Setup for 18GHz ~ 40GHz