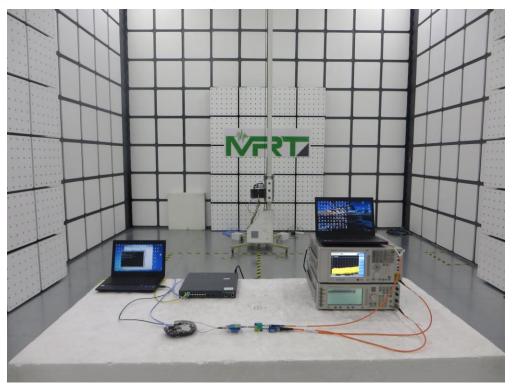

Description: Radiated Emission Test Setup for 30MHz ~ 1GHz

Description: Radiated Emission Test Setup for 1GHz ~ 18GHz

Description: Radiated Emission Test Setup for 18GHz ~ 40GHz

Description: Radiated Emission Test Setup for 18GHz ~ 40GHz