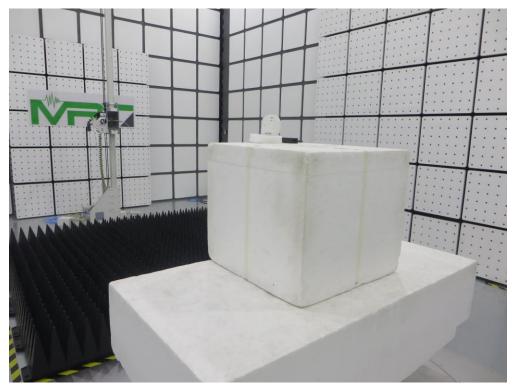

Description: Radiated Emission Test Setup for 30MHz ~ 1GHz

Description: Radiated Emission Test Setup for 1GHz ~ 18GHz

Description: Radiated Emission Test Setup for 18GHz ~ 40GHz

Description: Radiated Emission Test Setup for 18GHz ~ 40GHz