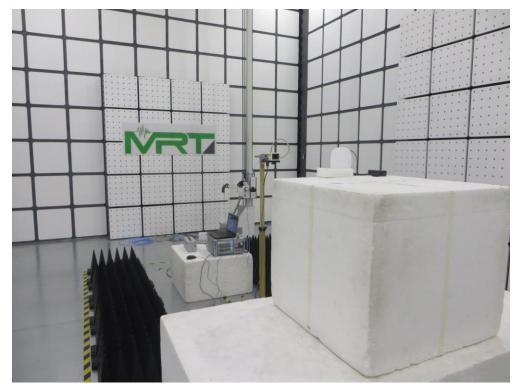

Description: Radiated Emission Test Setup for 30MHz ~ 1GHz

Description: Radiated Emission Test Setup for 1GHz ~ 18GHz

Description: Radiated Emission Test Setup for 18GHz ~ 40GHz

Description: Radiated Emission Test Setup for 18GHz ~ 40GHz