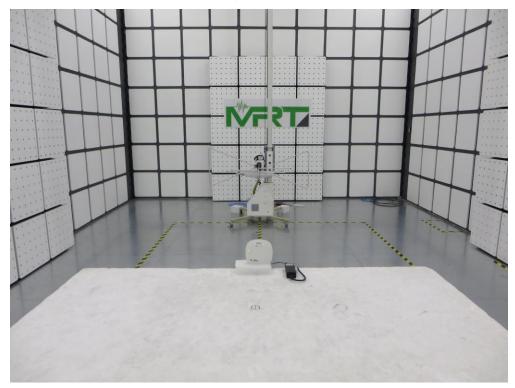

## FCC Part15E Test Setup Photo

Description: Front view of Conducted Emission Test Setup

Description: Back view of Conducted Emission Test Setup

Description: Radiated Emission Test Setup for 9kHz ~ 30MHz