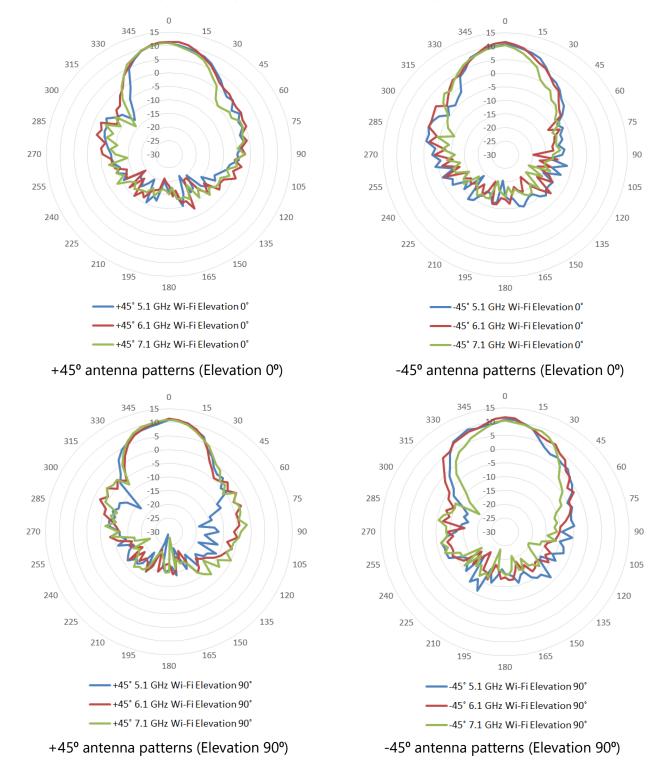

# Antenna patterns

### Horizontal (azimuth) planes (top view) Vertical (elevation) planes (front/side view XZ /YZ)

+45° antenna patterns (Azimuth)

-45° antenna patterns (Azimuth)

#### Frequency bands, ranges and peak gains/uncorrelated gains

5GHz 5.150GHz - 5.935GHz peak gain 11.6dBi / uncorrelated gain 11.0dBi 6GHz 5.935GHz – 7.150GHz peak gain 11.5dBi / uncorrelated gain 11.5dBi

#### Polarization

Dual-slant Polarization (+/- 45 degree)