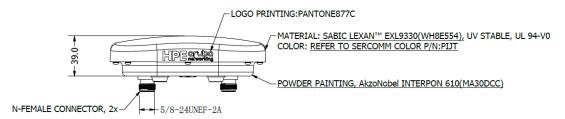

#### Material

- Composite

#### **Dimensions**

- L:151mm \* W:151mm \* H:54mm
- TBD (as it ships)

## Cable length & type / connector

- N-type