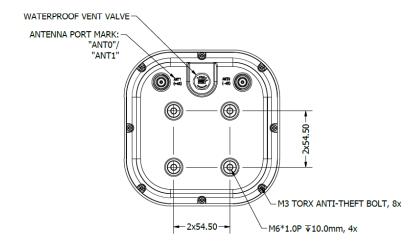

#### **Dimensions**

- L:151mm \* W:151mm \* H:54mm
- TBD (as it ships)

## Cable length & type / connector

- N-type