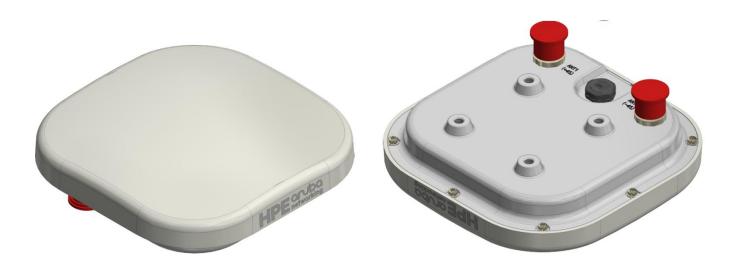

# DATASHEET a Hewlett Packard Enterprise company

The AP-ANT-674 antenna is a high-performance, dual-band, directional, outdoor antenna ideally designed for multi-function access points that require an omnidirectional coverage pattern for WLAN service delivery or air monitoring on the 5.15~5.9GHz and 5.9 to 7.125GHz bands. AP-ANT-674 unique design also allows for integration inside access points, routers and gateways, eliminating the need for external antennas.

#### **Dimensions**

- L:151mm \* W:151mm \* H:54mm
- TBD (as it ships)

#### Weight

- 557g (antenna itself)
- TBD (as it ships)

## Water and dust protection (IP rating)

- IP67