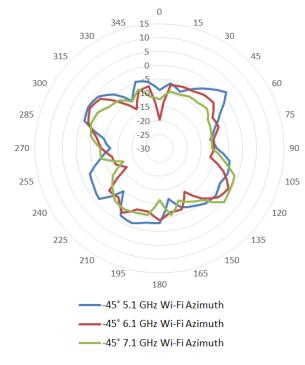

# Antenna patterns

### Horizontal (azimuth) planes (top view) Vertical (elevation) planes (front/side view XZ /YZ)

+45° antenna patterns (Azimuth)

-45° antenna patterns (Azimuth)

#### Frequency bands, ranges and peak gains/uncorrelated gains

5GHz 5.150GHz - 5.935GHz peak gain 11.6dBi / uncorrelated gain 11.0dBi 6GHz 5.935GHz – 7.150GHz peak gain 11.5dBi / uncorrelated gain 11.5dBi

#### Polarization

Dual-slant Polarization (+/- 45 degree)