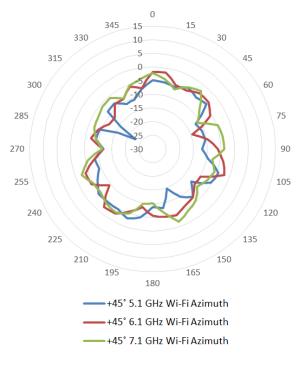

# Antenna patterns

### Horizontal (azimuth) planes (top view) Vertical (elevation) planes (front/side view XZ /YZ)

+45° antenna patterns (Azimuth)

-45° antenna patterns (Azimuth)

#### Frequency bands, ranges and peak gains/uncorrelated gains

5GHz 5.150GHz - 5.935GHz peak gain 11.6dBi / uncorrelated gain 11.0dBi 6GHz 5.935GHz – 7.150GHz peak gain 11.5dBi / uncorrelated gain 11.5dBi

#### Polarization

Dual-slant Polarization (+/- 45 degree)