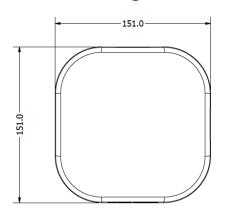

arization

Dual-slant Polarization (+/- 45 degree)

### Input impedance

50 Ohms

#### Maximum input power

- TBD Watts

#### **VSWR**

- <2:1 max

#### Material

- Composite

#### Port isolation

- > 30 dB

#### **Dimensions**

- L:151mm \* W:151mm \* H:54mm
- TBD (as it ships)

#### Weight

- 557g (antenna itself)
- TBD (as it ships)

## Cable length & type / connector

- N-type

# Operating temperature range and relative humidity

- TBD (temp) TBD (humidity)

## Water and dust protection (IP rating)

- IP67

## Shipping content

- TBD (how does it ship)
- TBD (what's included)

# Antenna patterns

### Horizontal (azimuth) planes (top view) Vertical (elevation) planes (front/side view XZ /YZ)







+45° antenna patterns (Azimuth)

-45° antenna patterns (Azimuth)

# Mechanical drawings







# Ordering information

| Part number                                                     | Description                                      |
|-----------------------------------------------------------------|--------------------------------------------------|
| HPE Aruba Networking Antennas for Indoor Access Points (RP-SMA) |                                                  |
| eANT-2x2-                                                       | HPE Aruba Networking AP-ANT-674Dual-Band Antenna |
| 56D30-14                                                        |                                                  |