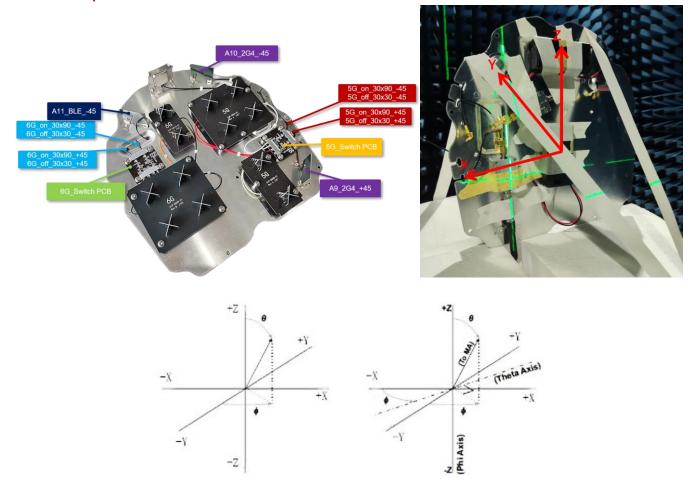

### Frequency bands, ranges and peak gains/uncorrelated gains

2.4GHz 2.400GHz - 2.500GHz 6.5dBi/6.1dBi 5GHz Switch on 4.900GHz - 5.875GHz 8.2dBi/7.7dBi - 5GHz Switch off 4.900GHz – 5.875GHz 11.0dBi/10.5dBi 6GHz Switch on 5.935GHz - 7.150GHz 8.6dBi/8.1dBi - 6GHz Switch off 5.935GHz – 7.150GHz 11.2dBi/10.1dBi BLE 2.400GHz - 2.500GHz 6.6dBi

#### **Polarization**

-  $\pm 45^{\circ}$  polarization

# Antenna patterns