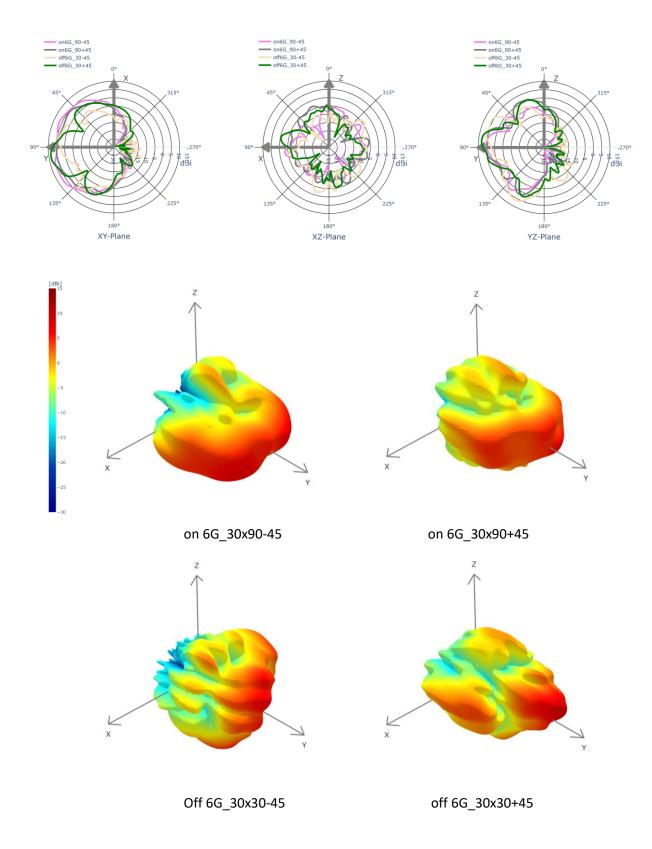

# Antenna patterns

# Horizontal (azimuth) planes (top view) Vertical (elevation) planes (front/side view XZ /YZ)

2.40GHz Wi-Fi antenna patterns

2.45GHz Wi-Fi antenna patterns

2.48GHz Wi-Fi antenna patterns

5.2GHz Wi-Fi antenna patterns

5.5GHz Wi-Fi antenna patterns

5.8GHz Wi-Fi antenna patterns

6.1GHz Wi-Fi antenna patterns

6.5GHz Wi-Fi antenna patterns

6.9GHz Wi-Fi antenna patterns

2.40GHz BLE antenna patterns

2.45GHz BLE antenna patterns