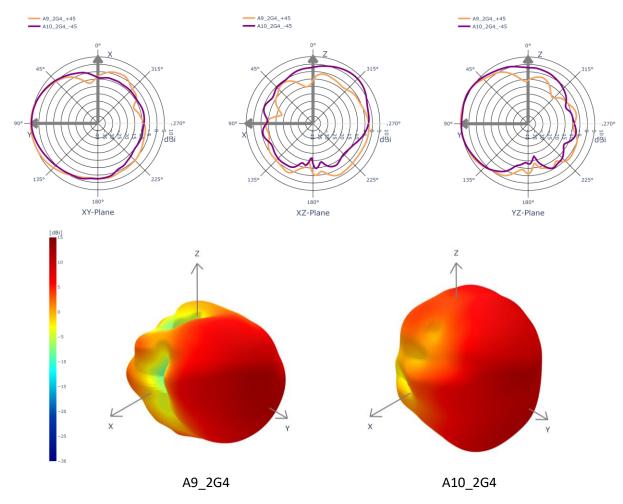

# Antenna patterns

# Horizontal (azimuth) planes (top view) Vertical (elevation) planes (front/side view XZ /YZ)

2.40GHz Wi-Fi antenna patterns

2.45GHz Wi-Fi antenna patterns

2.48GHz Wi-Fi antenna patterns

5.2GHz Wi-Fi antenna patterns