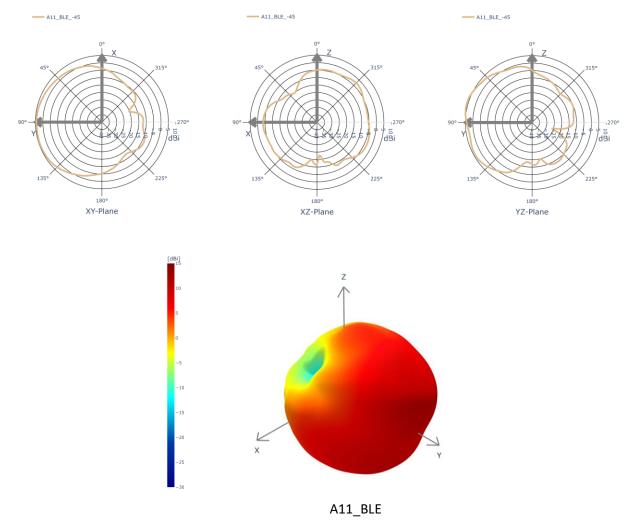

# Antenna patterns

# Horizontal (azimuth) planes (top view) Vertical (elevation) planes (front/side view XZ /YZ)

2.40GHz Wi-Fi antenna patterns

2.45GHz Wi-Fi antenna patterns

2.48GHz Wi-Fi antenna patterns

5.2GHz Wi-Fi antenna patterns

5.5GHz Wi-Fi antenna patterns

5.8GHz Wi-Fi antenna patterns

6.1GHz Wi-Fi antenna patterns

6.5GHz Wi-Fi antenna patterns

6.9GHz Wi-Fi antenna patterns

2.40GHz BLE antenna patterns

2.45GHz BLE antenna patterns

2.48GHz BLE antenna patterns