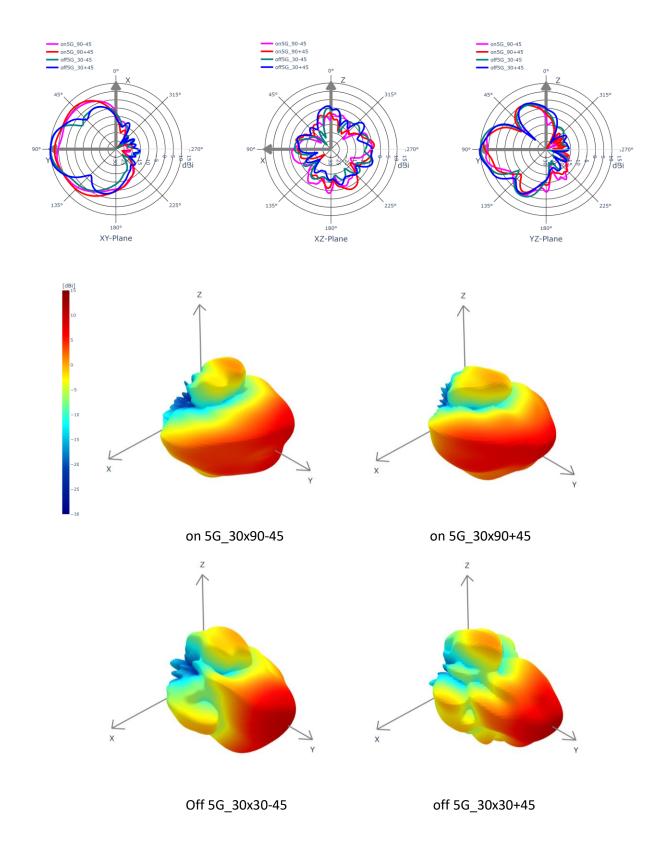

# Antenna patterns

5.5GHz Wi-Fi antenna patterns

5.8GHz Wi-Fi antenna patterns

6.1GHz Wi-Fi antenna patterns

6.5GHz Wi-Fi antenna patterns

6.9GHz Wi-Fi antenna patterns

2.40GHz BLE antenna patterns

2.45GHz BLE antenna patterns