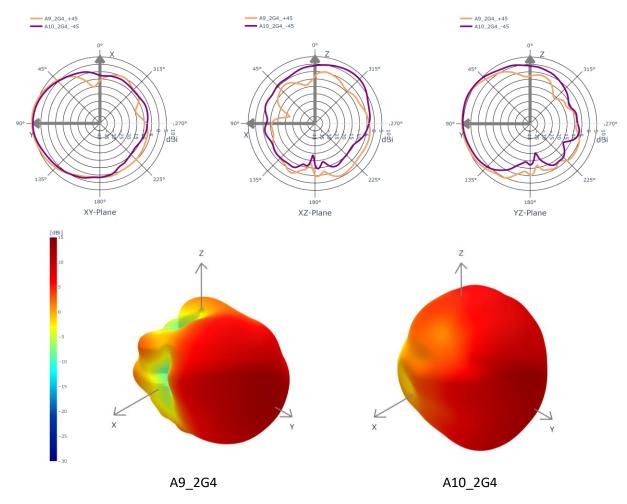

### Frequency bands, ranges and peak gains/uncorrelated gains

2.4GHz 2.400GHz - 2.500GHz 6.5dBi/6.1dBi 5GHz Switch on 4.900GHz - 5.875GHz 8.2dBi/7.7dBi - 5GHz Switch off 4.900GHz – 5.875GHz 11.0dBi/10.5dBi 6GHz Switch on 5.935GHz - 7.150GHz 8.6dBi/8.1dBi - 6GHz Switch off 5.935GHz – 7.150GHz 11.2dBi/10.1dBi BLE 2.400GHz - 2.500GHz 6.6dBi

# Horizontal (azimuth) planes (top view) Vertical (elevation) planes (front/side view XZ /YZ)

2.40GHz Wi-Fi antenna patterns

2.45GHz Wi-Fi antenna patterns

2.48GHz Wi-Fi antenna patterns

5.2GHz Wi-Fi antenna patterns