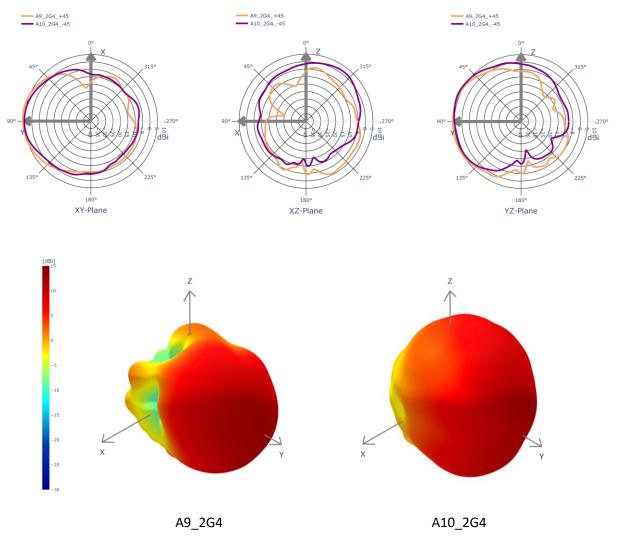

### Frequency bands, ranges and peak gains/uncorrelated gains

2.4GHz 2.400GHz - 2.500GHz 6.5dBi/6.1dBi 5GHz Switch on 4.900GHz - 5.875GHz 8.2dBi/7.7dBi - 5GHz Switch off 4.900GHz – 5.875GHz 11.0dBi/10.5dBi 6GHz Switch on 5.935GHz - 7.150GHz 8.6dBi/8.1dBi - 6GHz Switch off 5.935GHz – 7.150GHz 11.2dBi/10.1dBi BLE 2.400GHz - 2.500GHz 6.6dBi

# Horizontal (azimuth) planes (top view) Vertical (elevation) planes (front/side view XZ /YZ)

2.40GHz Wi-Fi antenna patterns

2.45GHz Wi-Fi antenna patterns

2.48GHz Wi-Fi antenna patterns

5.2GHz Wi-Fi antenna patterns