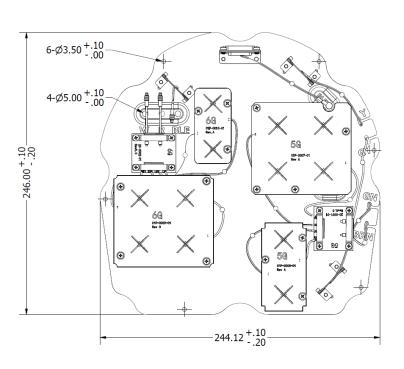

*

- 244.12\*246.0\*45.29mm

# Weight

- 336g

## Cable length & type / connector

- 1.37mm Low-Loss Cable/MMCX Connector

### Operating temperature range and relative humidity

- -40°C to +95°C 0% to 95% non-condensing

#### Shipping content

Packing in cartons

# Antenna patterns



# Horizontal (azimuth) planes (top view) Vertical (elevation) planes (front/side view XZ /YZ)



2.40GHz Wi-Fi antenna patterns



2.45GHz Wi-Fi antenna patterns



2.48GHz Wi-Fi antenna patterns



5.2GHz Wi-Fi antenna patterns



5.5GHz Wi-Fi antenna patterns



5.8GHz Wi-Fi antenna patterns



6.1GHz Wi-Fi antenna patterns



6.5GHz Wi-Fi antenna patterns



6.9GHz Wi-Fi antenna patterns



2.40GHz BLE antenna patterns



2.45GHz BLE antenna patterns



2.48GHz BLE antenna patterns

# Mechanical drawings







# Ordering information

| Part number                                             | Description                                      |
|---------------------------------------------------------|--------------------------------------------------|
| HPE Aruba Networking Antennas for outdoor Access Points |                                                  |
| Model number                                            | HPE Aruba Networking AP-ANT-679 Tri-Band Antenna |