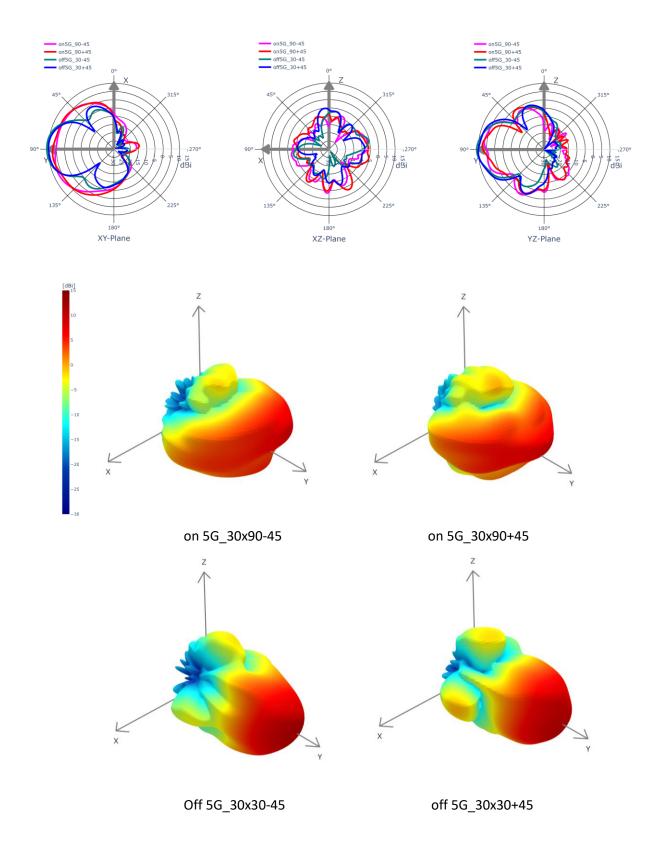

# Antenna patterns

5.5GHz Wi-Fi antenna patterns

5.8GHz Wi-Fi antenna patterns

6.1GHz Wi-Fi antenna patterns

6.5GHz Wi-Fi antenna patterns

6.9GHz Wi-Fi antenna patterns

2.40GHz BLE antenna patterns

2.45GHz BLE antenna patterns