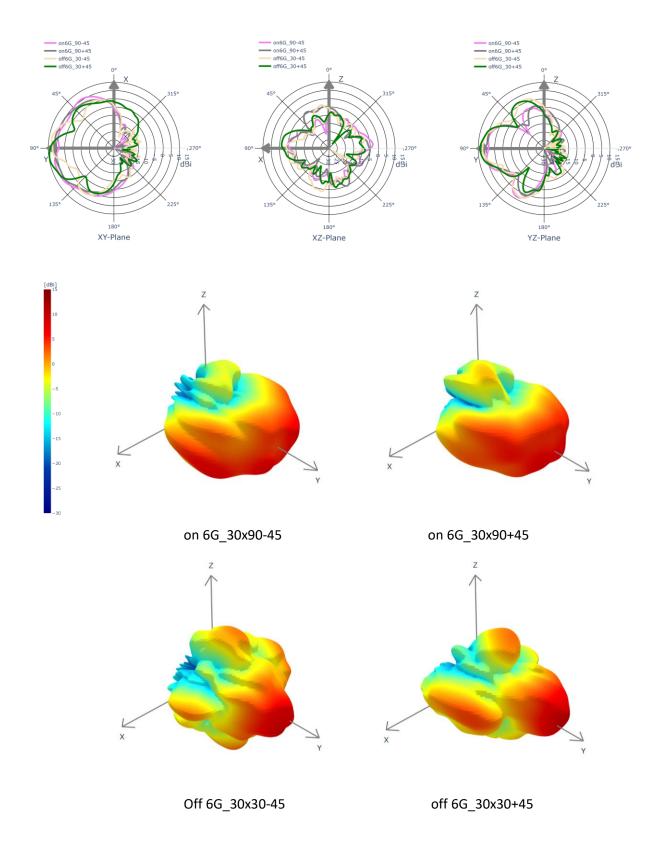

# Antenna patterns

# Horizontal (azimuth) planes (top view) Vertical (elevation) planes (front/side view XZ /YZ)

2.40GHz Wi-Fi antenna patterns

2.45GHz Wi-Fi antenna patterns

2.48GHz Wi-Fi antenna patterns

5.2GHz Wi-Fi antenna patterns

5.5GHz Wi-Fi antenna patterns

5.8GHz Wi-Fi antenna patterns

6.1GHz Wi-Fi antenna patterns

6.5GHz Wi-Fi antenna patterns

6.9GHz Wi-Fi antenna patterns

2.40GHz BLE antenna patterns

2.45GHz BLE antenna patterns