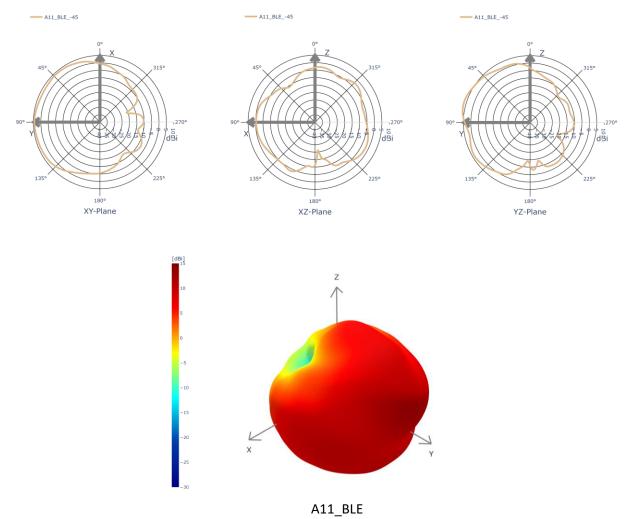

# Antenna patterns

# Horizontal (azimuth) planes (top view) Vertical (elevation) planes (front/side view XZ /YZ)

2.40GHz Wi-Fi antenna patterns

2.45GHz Wi-Fi antenna patterns

2.48GHz Wi-Fi antenna patterns

5.2GHz Wi-Fi antenna patterns

5.5GHz Wi-Fi antenna patterns

5.8GHz Wi-Fi antenna patterns

6.1GHz Wi-Fi antenna patterns

6.5GHz Wi-Fi antenna patterns

6.9GHz Wi-Fi antenna patterns

2.40GHz BLE antenna patterns

2.45GHz BLE antenna patterns

2.48GHz BLE antenna patterns