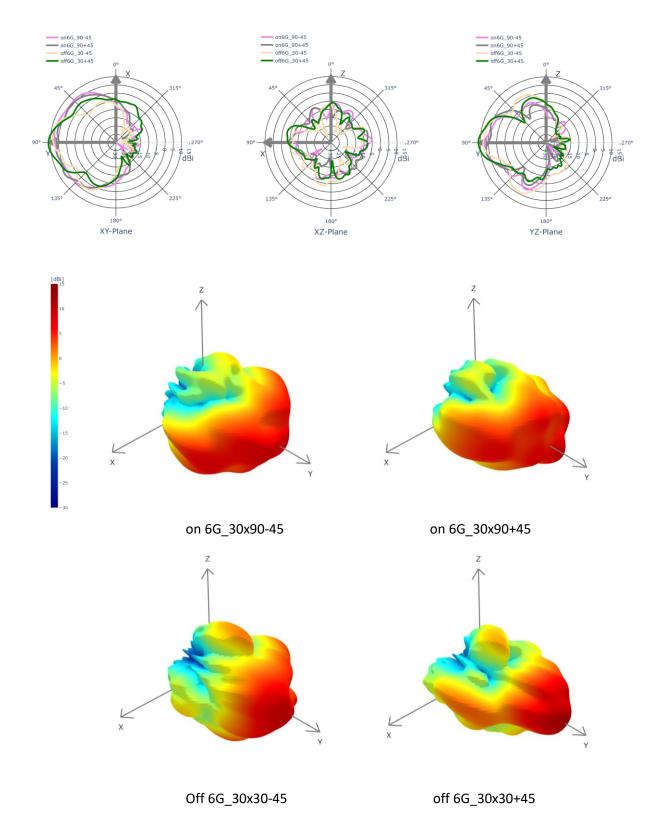

# Antenna patterns

# Horizontal (azimuth) planes (top view) Vertical (elevation) planes (front/side view XZ /YZ)

2.40GHz Wi-Fi antenna patterns

2.45GHz Wi-Fi antenna patterns

2.48GHz Wi-Fi antenna patterns

5.2GHz Wi-Fi antenna patterns

5.5GHz Wi-Fi antenna patterns

5.8GHz Wi-Fi antenna patterns

6.1GHz Wi-Fi antenna patterns

6.5GHz Wi-Fi antenna patterns

6.9GHz Wi-Fi antenna patterns

2.40GHz BLE antenna patterns

2.45GHz BLE antenna patterns