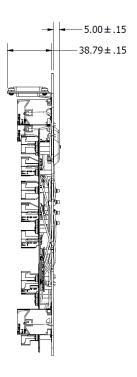

- 244.12\*246.0\*45.29mm

# Weight

- 336g

## Cable length & type / connector

- 1.37mm Low-Loss Cable/MMCX Connector

### Operating temperature range and relative humidity

- -40°C to +95°C 0% to 95% non-condensing

#### Shipping content

Packing in cartons

# Antenna patterns



# Horizontal (azimuth) planes (top view) Vertical (elevation) planes (front/side view XZ /YZ)



2.40GHz Wi-Fi antenna patterns



2.45GHz Wi-Fi antenna patterns



2.48GHz Wi-Fi antenna patterns



5.2GHz Wi-Fi antenna patterns



5.5GHz Wi-Fi antenna patterns



5.8GHz Wi-Fi antenna patterns



6.1GHz Wi-Fi antenna patterns



6.5GHz Wi-Fi antenna patterns



6.9GHz Wi-Fi antenna patterns



2.40GHz BLE antenna patterns



2.45GHz BLE antenna patterns



2.48GHz BLE antenna patterns

# Mechanical drawings







# Ordering information

| Part number                                             | Description                                      |
|---------------------------------------------------------|--------------------------------------------------|
| HPE Aruba Networking Antennas for outdoor Access Points |                                                  |
| Model number                                            | HPE Aruba Networking AP-ANT-679 Tri-Band Antenna |