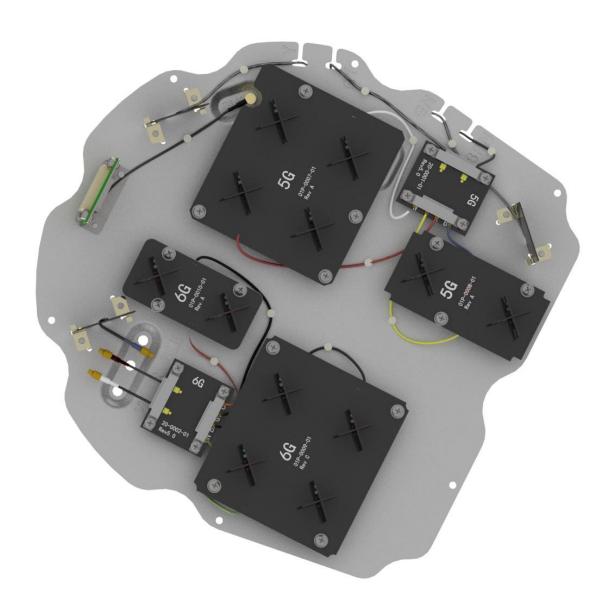

# DATASHEET

The AP-ANT-679 antenna is a high-performance, tri-band, omni-directional, indoor antenna ideally designed for multifunction access points that require an omnidirectional coverage pattern for WLAN service delivery or air monitoring on the 2.4GHz, 4.9~5.9GHz and/or 5.9 to 7.125GHz bands. AP-ANT-679 unique design also allows for integration inside access points, routers and gateways, eliminating the need for external antennas.

#### Material

Plate: AluminumAntenna: PCB

#### **Dimensions**

- 244.12\*246.0\*45.29mm