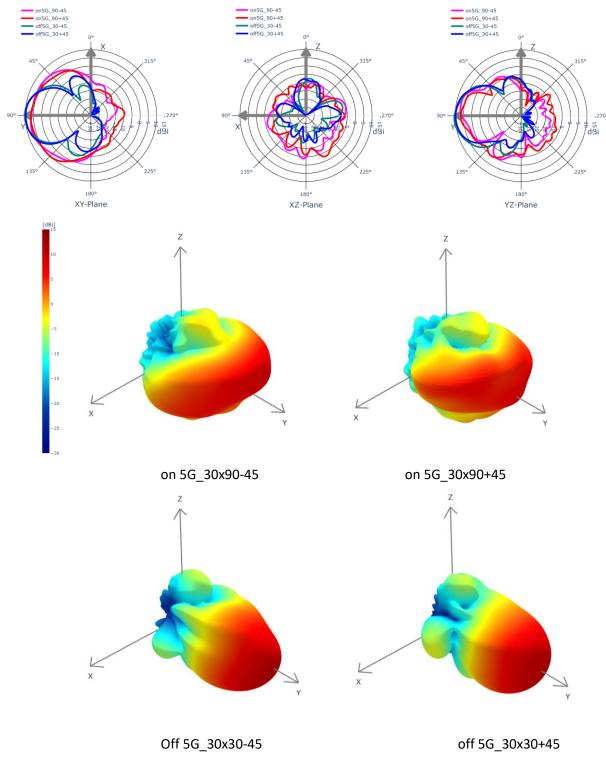

# Antenna patterns

5.5GHz Wi-Fi antenna patterns

5.8GHz Wi-Fi antenna patterns

6.1GHz Wi-Fi antenna patterns

6.5GHz Wi-Fi antenna patterns

6.9GHz Wi-Fi antenna patterns

2.40GHz BLE antenna patterns

2.45GHz BLE antenna patterns