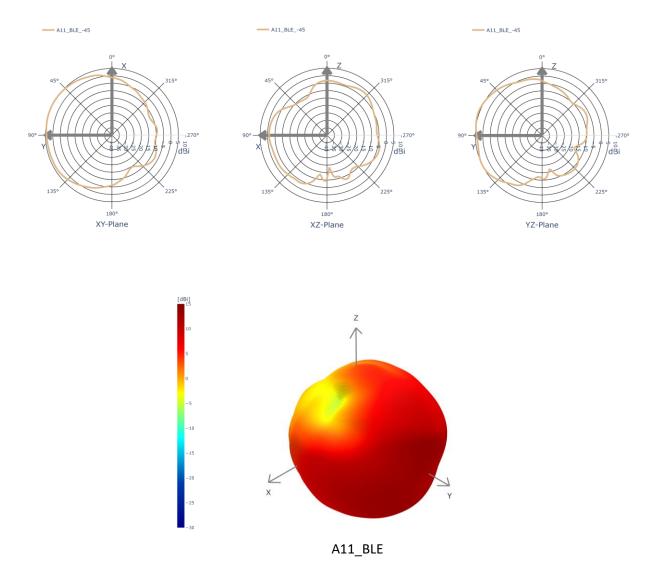

# Antenna patterns

5.5GHz Wi-Fi antenna patterns

5.8GHz Wi-Fi antenna patterns

6.1GHz Wi-Fi antenna patterns

6.5GHz Wi-Fi antenna patterns

6.9GHz Wi-Fi antenna patterns

2.40GHz BLE antenna patterns

2.45GHz BLE antenna patterns

2.48GHz BLE antenna patterns