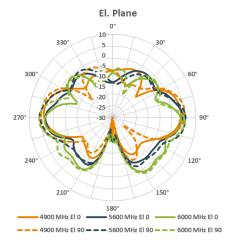

# Vertical (elevation) planes (front/side view)

2.4GHz Wi-Fi band antennas patterns (vertical)

5GHz Wi-Fi band antenna patterns (vertical)

6GHz Wi-Fi band antennas patterns (vertical)

#### Frequency bands, ranges and peak gains

2.4GHz
2.400GHz – 2.500GHz
3dBi
5GHz
4.900GHz – 6.000GHz
6dBi
6GHz
6.000GHz – 7.125GHz
6dBi

#### Pattern beamwidth (3dB)

- 2.4GHz Elevation (V): 50 degrees

5GHz Elevation (V): approximately 20 degrees
6GHz Elevation (V): approximately 20 degrees