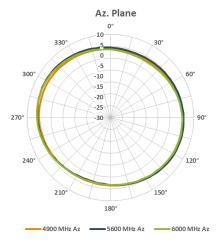

# Antenna patterns

# Horizontal (azimuth) planes (top view)

#### 2.4GHz Wi-Fi band antenna patterns (horizontal)

5GHz Wi-Fi band antenna patterns (horizontal)

6GHz Wi-Fi band antenna patterns (horizontal)