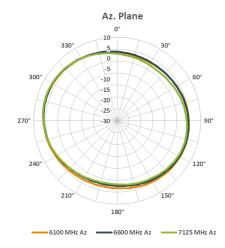

# Antenna patterns

# Horizontal (azimuth) planes (top view)

#### 2.4GHz Wi-Fi band antenna patterns (horizontal)

5GHz Wi-Fi band antenna patterns (horizontal)

6GHz Wi-Fi band antenna patterns (horizontal)