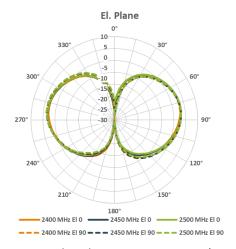

# Vertical (elevation) planes (front/side view)

2.4GHz Wi-Fi band antennas patterns (vertical)

5GHz Wi-Fi band antenna patterns (vertical)

6GHz Wi-Fi band antennas patterns (vertical)

#### Frequency bands, ranges and peak gains

2.4GHz
2.400GHz – 2.500GHz
3dBi
5GHz
4.900GHz – 6.000GHz
6dBi
6GHz
6.000GHz – 7.125GHz
6dBi

#### Pattern beamwidth (3dB)

- 2.4GHz Elevation (V): 50 degrees

5GHz Elevation (V): approximately 20 degrees
6GHz Elevation (V): approximately 20 degrees