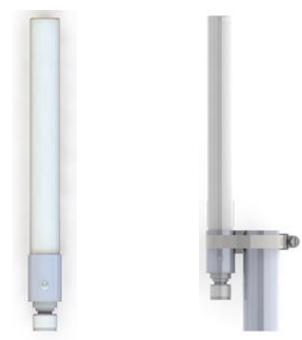

# HPE Aruba Networking ANT-2x2-256O-6 Antenna for Indoor/outdoor Access Points

## Tri-band omni-directional antenna (N-Male) for indoor/outdoor use

The ANT-2x2-256O-6 antenna is a high-performance, tri-band, omni-directional, indoor/outdoor antenna ideally designed for multifunction access points that require an omnidirectional coverage pattern for WLAN service delivery or air monitoring on the 2.4GHz, 5GHz and/or 6GHz bands. ANT-2x2-256O-6 consist of 2 sets baton antenna side by side pack with an upright orientation pole mount kit for outdoor, providing flexibility in deployment and direct connection to Aruba access points with N-Male rotatable connector.

#### Installation hardware

- Upright pole mount for outdoor