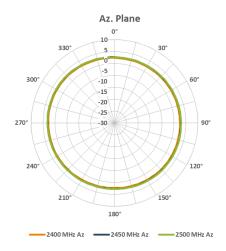

# Antenna patterns

# Horizontal (azimuth) planes (top view)

#### 2.4GHz Wi-Fi band antenna patterns (horizontal)

5GHz Wi-Fi band antenna patterns (horizontal)

6GHz Wi-Fi band antenna patterns (horizontal)