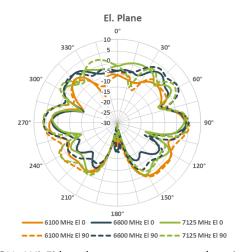

# Vertical (elevation) planes (front/side view)

2.4GHz Wi-Fi band antennas patterns (vertical)

5GHz Wi-Fi band antenna patterns (vertical)

6GHz Wi-Fi band antennas patterns (vertical)

#### Frequency bands, ranges and peak gains

2.4GHz
2.400GHz – 2.500GHz
3dBi
5GHz
4.900GHz – 6.000GHz
6dBi
6GHz
6.000GHz – 7.125GHz
6dBi

#### Pattern beamwidth (3dB)

- 2.4GHz Elevation (V): 50 degrees

5GHz Elevation (V): approximately 20 degrees
6GHz Elevation (V): approximately 20 degrees