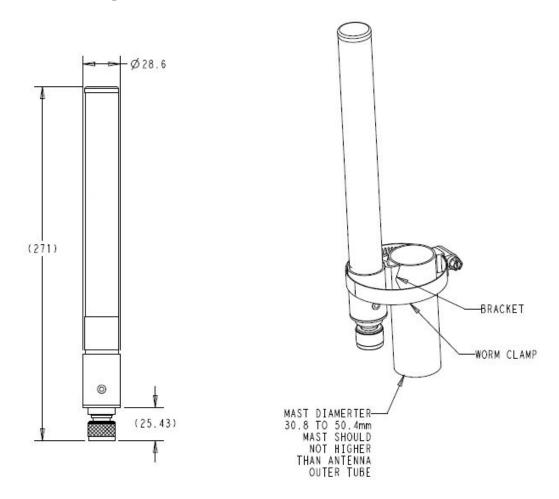

# Mechanical drawings

#### **Dimensions**

- Ø28.6 x 271mm (antenna itself)
- 362 x 118 x 47.6mm (unit carton)

#### Installation hardware

- Upright pole mount for outdoor