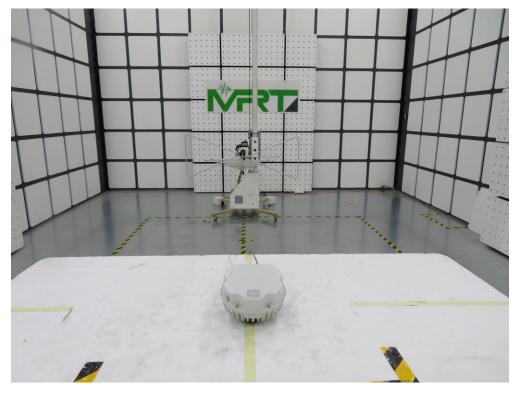

Description: Radiated Spurious Emission Test Setup for Above 1GHz Omni Antenna - ANT-2x2-5010 (APEX0574)

Description: Radiated Spurious Emission Test Setup for Below 1GHz

- Directional Antenna (APEX0574)

Description: Radiated Spurious Emission Test Setup for Above 1GHz

- Directional Antenna (APEX0574)

Description: Radiated Spurious Emission Test Setup for Below 1GHz (APEX0575)

Description: Radiated Spurious Emission Test Setup for Above 1GHz (APEX0575)