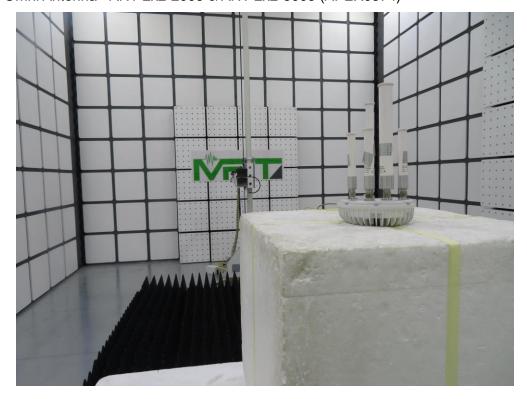

Description: Radiated Spurious Emission Test Setup for Above 1GHz Omni Antenna - ANT-2x2-2005 & ANT-2x2-5005 (APEX0574)

Description: Radiated Spurious Emission Test Setup for Below 1GHz Omni Antenna - ANT-2x2-5010 (APEX0574)