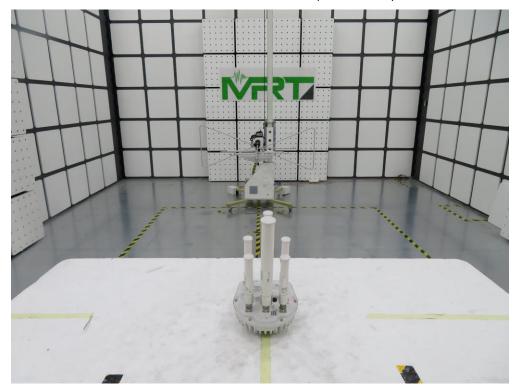

## **Test Setup Photo**

Description: Front View of Conducted Emission Test Setup for Power Port

Description: Back View of Conducted Emission Test Setup for Power Port

Description: Radiated Spurious Emission Test Setup for Below 1GHz Omni Antenna - ANT-2x2-2005 & ANT-2x2-5005 (APEX0574)