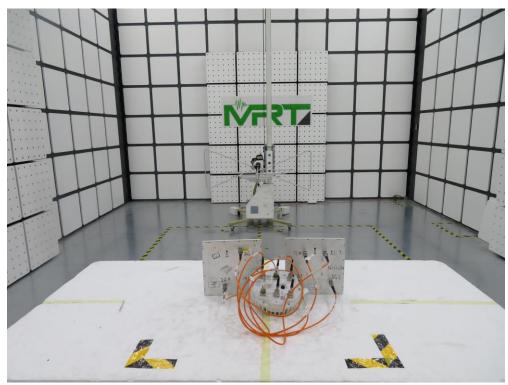

Description: Radiated Spurious Emission Test Setup for Above 1GHz Omni Antenna - ANT-2x2-5010 (APEX0574)

Description: Radiated Spurious Emission Test Setup for Below 1GHz

- Directional Antenna (APEX0574)

Description: Radiated Spurious Emission Test Setup for Above 1GHz

- Directional Antenna (APEX0574)

Description: Radiated Spurious Emission Test Setup for Below 1GHz (APEX0575)

Description: Radiated Spurious Emission Test Setup for Above 1GHz (APEX0575)