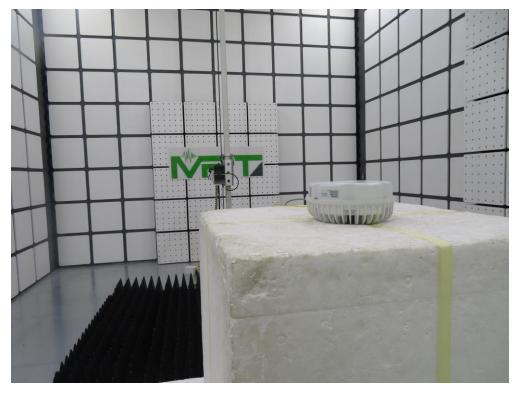

Description: Radiated Spurious Emission Test Setup for Above 1GHz

- Directional Antenna (APEX0574)

Description: Radiated Spurious Emission Test Setup for Below 1GHz (APEX0575)

Description: Radiated Spurious Emission Test Setup for Above 1GHz (APEX0575)

Description: Radiated Spurious Emission Test Setup for Below 1GHz (APEX0577)

Description: Radiated Spurious Emission Test Setup for Above 1GHz (APEX0577)

Description: DFS Conducted Test Setup

Description: DFS Radiated Test Setup