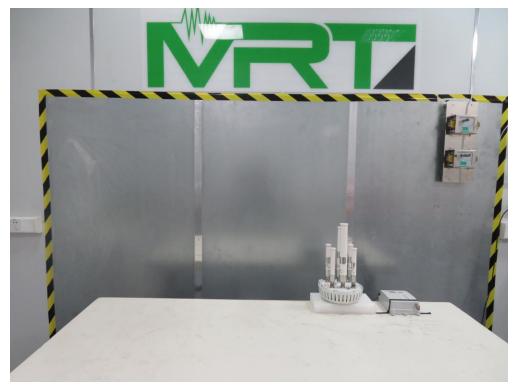

## **Test Setup Photo**

Description: Front View of Conducted Emission Test Setup for Power Port

Description: Back View of Conducted Emission Test Setup for Power Port

Description: Radiated Spurious Emission Test Setup for Below 1GHz Omni Antenna - ANT-2x2-2005 & ANT-2x2-5005 (APEX0574)