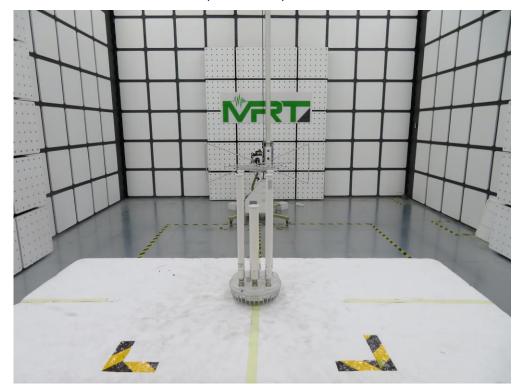

## **Test Setup Photo**

Description: Front View of Conducted Emission Test Setup for Power Port

Description: Back View of Conducted Emission Test Setup for Power Port

Description: Radiated Spurious Emission Test Setup for Below 1GHz Omni Antenna - ANT-2x2-2005 & ANT-2x2-5005 (APEX0574)