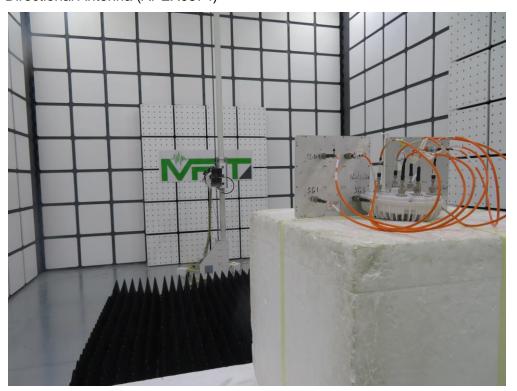

Description: Radiated Spurious Emission Test Setup for Above 1GHz

- Directional Antenna (APEX0574)

Description: Radiated Spurious Emission Test Setup for Below 1GHz (APEX0575)

Description: Radiated Spurious Emission Test Setup for Above 1GHz (APEX0575)