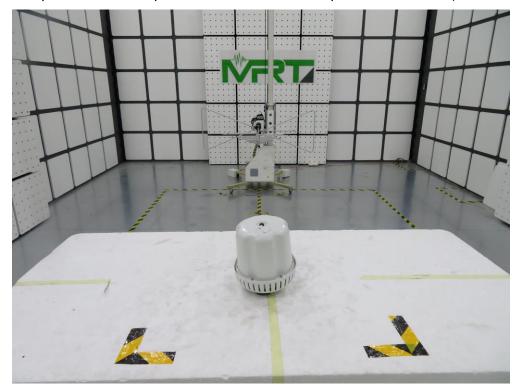

## **Test Setup Photo**

Description: Front View of Conducted Emission Test Setup for Power Port

Description: Back View of Conducted Emission Test Setup for Power Port

Description: Radiated Spurious Emission Test Setup for Below 1GHz Omni Antenna - ANT-2x2-2005 & ANT-2x2-5005 (APEX0574)

Description: Radiated Spurious Emission Test Setup for Above 1GHz Omni Antenna - ANT-2x2-2005 & ANT-2x2-5005 (APEX0574)

Description: Radiated Spurious Emission Test Setup for Below 1GHz Omni Antenna - ANT-2x2-5010 (APEX0574)