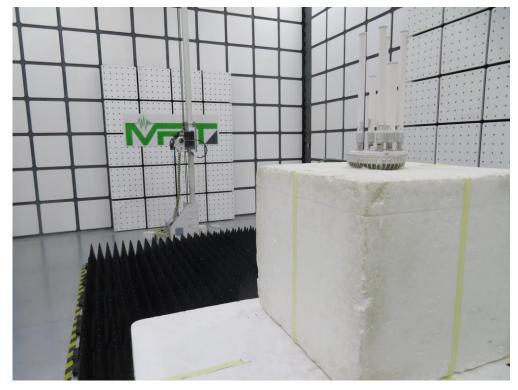

Description: Radiated Spurious Emission Test Setup for Above 1GHz Omni Antenna - ANT-2x2-2005 & ANT-2x2-5005 (APEX0574)

Description: Radiated Spurious Emission Test Setup for Below 1GHz Omni Antenna - ANT-2x2-5010 (APEX0574)

Description: Radiated Spurious Emission Test Setup for Above 1GHz Omni Antenna - ANT-2x2-5010 (APEX0574)

Description: Radiated Spurious Emission Test Setup for Below 1GHz

- Directional Antenna (APEX0574)