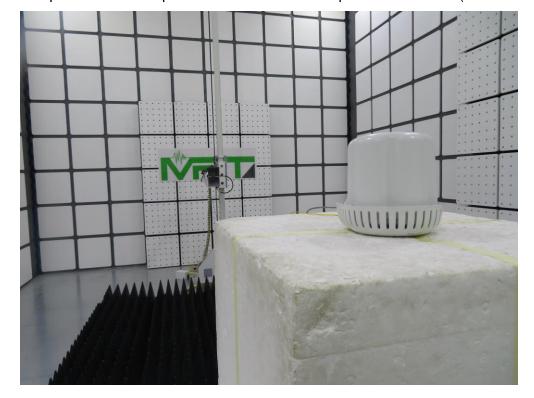

Description: Radiated Spurious Emission Test Setup for Above 1GHz Omni Antenna - ANT-2x2-2005 & ANT-2x2-5005 (APEX0574)

Description: Radiated Spurious Emission Test Setup for Below 1GHz Omni Antenna - ANT-2x2-5010 (APEX0574)

Description: Radiated Spurious Emission Test Setup for Above 1GHz Omni Antenna - ANT-2x2-5010 (APEX0574)

Description: Radiated Spurious Emission Test Setup for Below 1GHz

- Directional Antenna (APEX0574)