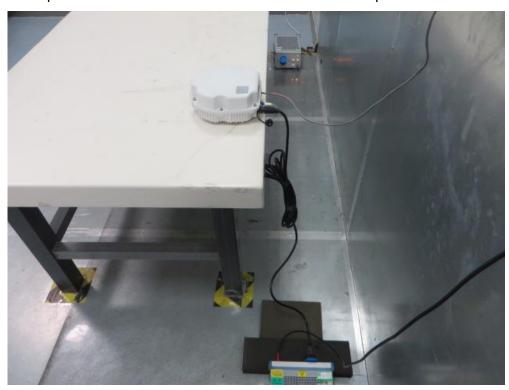

## **APEX0377 Test Setup Photo**

Description: Front View of Conducted Emission Test Setup

Description: Back View of Conducted Emission Test Setup

Description: Radiated Spurious Emission Test Setup for 9kHz ~ 30MHz