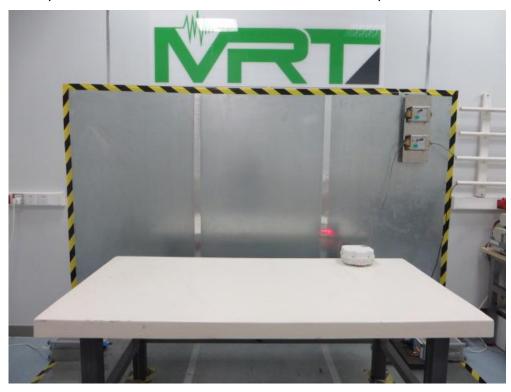

## **APEX0377 Test Setup Photo**

Description: Front View of Conducted Emission Test Setup

Description: Back View of Conducted Emission Test Setup

Description: Radiated Spurious Emission Test Setup for 9kHz ~ 30MHz