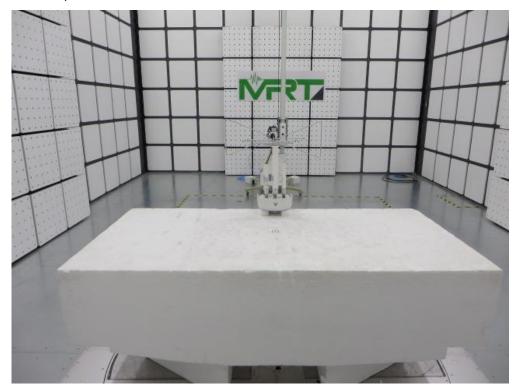

## **APEX0374 Test Setup Photo**

Description: Front View of Conducted Emission Test Setup

Description: Back View of Conducted Emission Test Setup

Description: Radiated Spurious Emission Test Setup for 9kHz ~ 30MHz (Omni Antenna)

Description: Radiated Spurious Emission Test Setup for 30MHz ~ 1GHz (Omni Antenna)

Description: Radiated Spurious Emission Test Setup for 1GHz ~ 18GHz (Omni Antenna)

Description: Radiated Spurious Emission Test Setup for 18GHz ~ 40GHz (Omni Antenna)