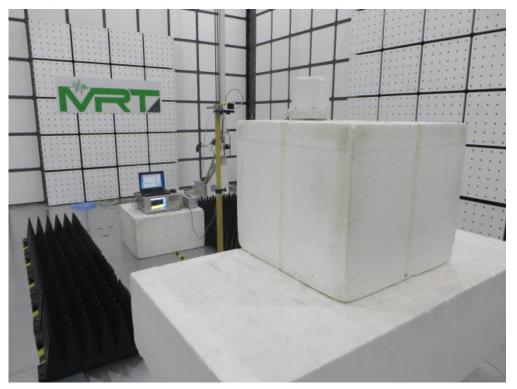

## **APEX0377 Test Setup Photo**

Description: Front View of Conducted Emission Test Setup

Description: Back View of Conducted Emission Test Setup

Description: Radiated Spurious Emission Test Setup for 9kHz ~ 30MHz

Description: Radiated Spurious Emission Test Setup for 30MHz ~ 1GHz

Description: Radiated Spurious Emission Test Setup for 1GHz ~ 18GHz

Description: Radiated Spurious Emission Test Setup for  $18GHz \sim 40GHz$ 