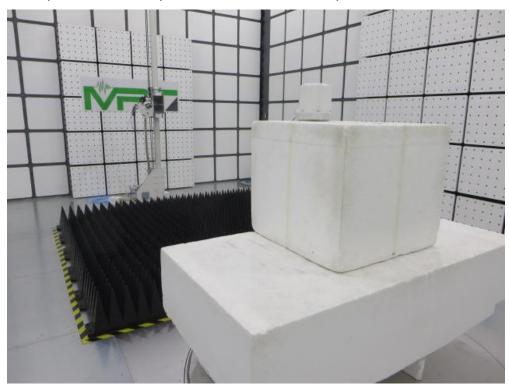

## **APEX0377 Test Setup Photo**

Description: Front View of Conducted Emission Test Setup

Description: Back View of Conducted Emission Test Setup

Description: Radiated Spurious Emission Test Setup for 9kHz ~ 30MHz

Description: Radiated Spurious Emission Test Setup for 30MHz ~ 1GHz

Description: Radiated Spurious Emission Test Setup for 1GHz ~ 18GHz

Description: Radiated Spurious Emission Test Setup for  $18GHz \sim 40GHz$ 