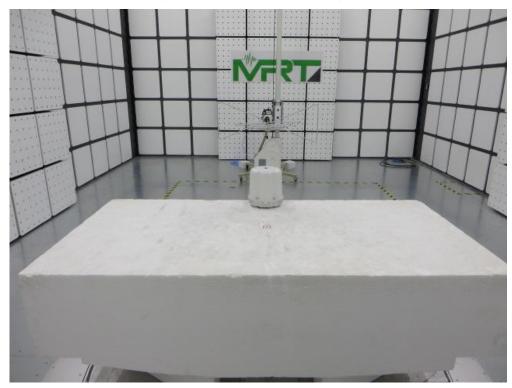

## **APEX0375 Test Setup Photo**

Description: Front View of Conducted Emission Test Setup for Power Port

Description: Back View of Conducted Emission Test Setup for Power Port

Description: Radiated Spurious Emission Test Setup for 9kHz ~ 30MHz

Description: Radiated Spurious Emission Test Setup for 30MHz ~ 1GHz

Description: Radiated Spurious Emission Test Setup for 1GHz ~ 18GHz

Description: Radiated Spurious Emission Test Setup for  $18GHz \sim 40GHz$ 