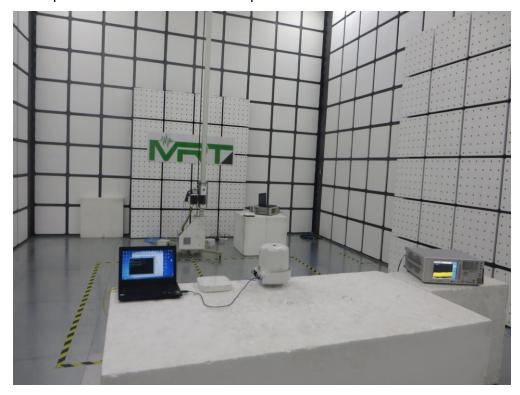

## **APEX0377 Test Setup Photo**

Description: Front View of Conducted Emission Test Setup

Description: Back View of Conducted Emission Test Setup

Description: Radiated Spurious Emission Test Setup for 9kHz ~ 30MHz

Description: Radiated Spurious Emission Test Setup for 30MHz ~ 1GHz

Description: Radiated Spurious Emission Test Setup for 1GHz ~ 18GHz

Description: Radiated Spurious Emission Test Setup for  $18GHz \sim 40GHz$ 

## **APEX0374 Test Setup Photo**

Description: Front View of Conducted Emission Test Setup

Description: Back View of Conducted Emission Test Setup

Description: Radiated Spurious Emission Test Setup for 9kHz ~ 30MHz (Omni Antenna)

Description: Radiated Spurious Emission Test Setup for 30MHz ~ 1GHz (Omni Antenna)

Description: Radiated Spurious Emission Test Setup for 1GHz ~ 18GHz (Omni Antenna)

Description: Radiated Spurious Emission Test Setup for 18GHz ~ 40GHz (Omni Antenna)