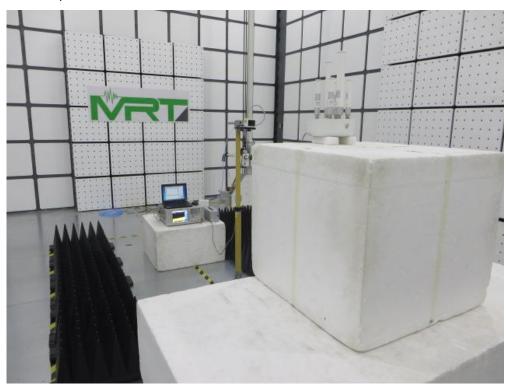

## **APEX0375 Test Setup Photo**

Description: Front View of Conducted Emission Test Setup for Power Port

Description: Back View of Conducted Emission Test Setup for Power Port

Description: Radiated Spurious Emission Test Setup for 9kHz ~ 30MHz

Description: Radiated Spurious Emission Test Setup for 30MHz ~ 1GHz

Description: Radiated Spurious Emission Test Setup for 1GHz ~ 18GHz

Description: Radiated Spurious Emission Test Setup for  $18GHz \sim 40GHz$ 