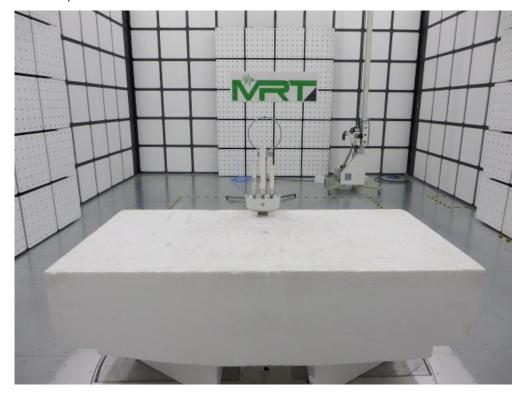

## **APEX0377 Test Setup Photo**

Description: Front View of Conducted Emission Test Setup

Description: Back View of Conducted Emission Test Setup

Description: Radiated Spurious Emission Test Setup for 9kHz ~ 30MHz

Description: Radiated Spurious Emission Test Setup for 30MHz ~ 1GHz

Description: Radiated Spurious Emission Test Setup for 1GHz ~ 18GHz

Description: Radiated Spurious Emission Test Setup for  $18GHz \sim 40GHz$ 