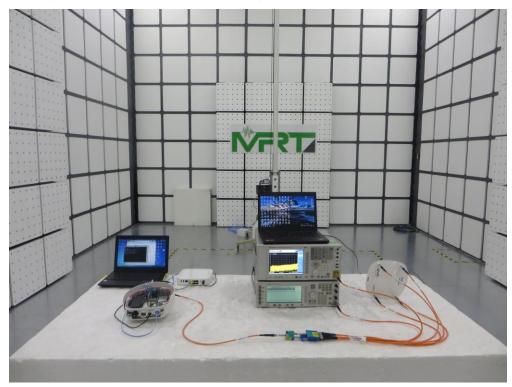

## **APEX0377 Test Setup Photo**

Description: Front View of Conducted Emission Test Setup

Description: Back View of Conducted Emission Test Setup

Description: Radiated Spurious Emission Test Setup for 9kHz ~ 30MHz

## **APEX0374 Test Setup Photo**

Description: Front View of Conducted Emission Test Setup

Description: Back View of Conducted Emission Test Setup

Description: Radiated Spurious Emission Test Setup for 9kHz ~ 30MHz (Omni Antenna)

## **APEX0375 Test Setup Photo**

Description: Front View of Conducted Emission Test Setup for Power Port

Description: Back View of Conducted Emission Test Setup for Power Port

Description: Radiated Spurious Emission Test Setup for 9kHz ~ 30MHz