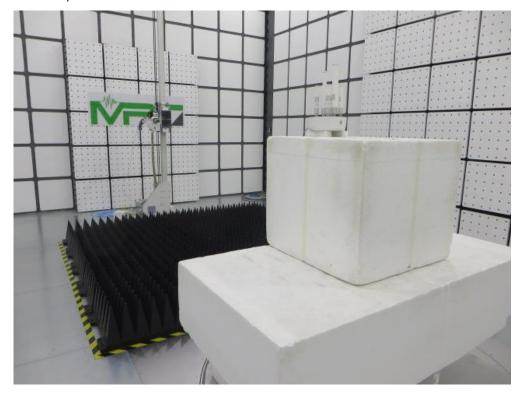

Description: Radiated Spurious Emission Test Setup for 9kHz ~ 30MHz (Directional Antenna)

Description: Radiated Spurious Emission Test Setup for 30MHz ~ 1GHz (Directional Antenna)

Description: Radiated Spurious Emission Test Setup for 1GHz ~ 18GHz (Directional Antenna)

Description: Radiated Spurious Emission Test Setup for 18GHz ~ 40GHz (Directional Antenna)