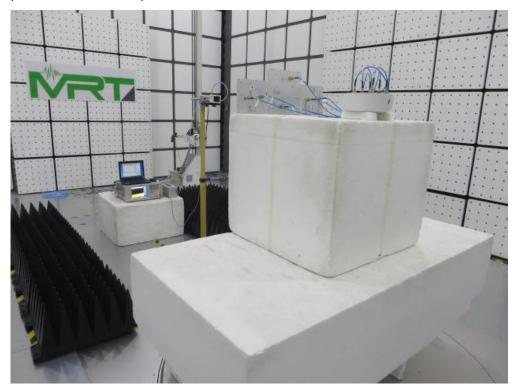

## **APEX0377 Test Setup Photo**

Description: Front View of Conducted Emission Test Setup

Description: Back View of Conducted Emission Test Setup

Description: Radiated Spurious Emission Test Setup for 9kHz ~ 30MHz

Description: Radiated Spurious Emission Test Setup for 30MHz ~ 1GHz

Description: Radiated Spurious Emission Test Setup for 1GHz ~ 18GHz

Description: Radiated Spurious Emission Test Setup for  $18GHz \sim 40GHz$ 