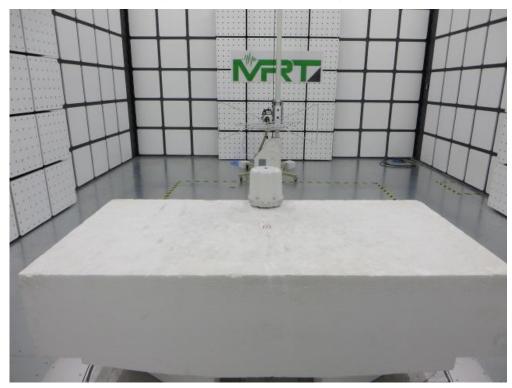

Description: Radiated Spurious Emission Test Setup for 30MHz ~ 1GHz

Description: Radiated Spurious Emission Test Setup for 1GHz ~ 18GHz

Description: Radiated Spurious Emission Test Setup for  $18GHz \sim 40GHz$ 