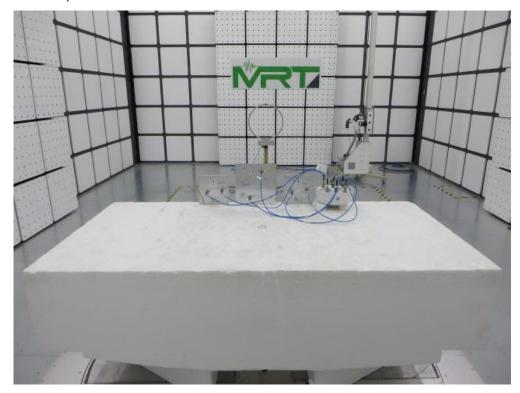

## **APEX0377 Test Setup Photo**

Description: Front View of Conducted Emission Test Setup

Description: Back View of Conducted Emission Test Setup

Description: Radiated Spurious Emission Test Setup for 9kHz ~ 30MHz

Description: Radiated Spurious Emission Test Setup for 30MHz ~ 1GHz

Description: Radiated Spurious Emission Test Setup for 1GHz ~ 18GHz

Description: Radiated Spurious Emission Test Setup for  $18GHz \sim 40GHz$ 