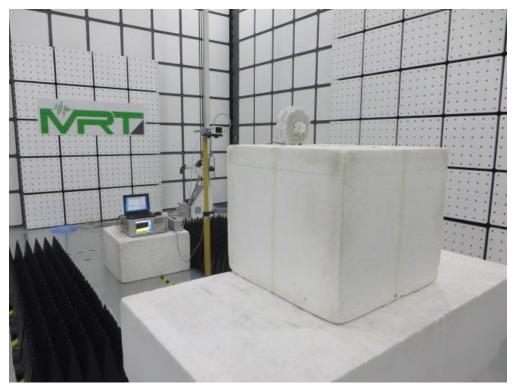

## **APEX0377 Test Setup Photo**

Description: Front View of Conducted Emission Test Setup

Description: Back View of Conducted Emission Test Setup

Description: Radiated Spurious Emission Test Setup for 9kHz ~ 30MHz

Description: Radiated Spurious Emission Test Setup for 30MHz ~ 1GHz

Description: Radiated Spurious Emission Test Setup for 1GHz ~ 18GHz

Description: Radiated Spurious Emission Test Setup for  $18GHz \sim 40GHz$ 

## **APEX0374 Test Setup Photo**

Description: Front View of Conducted Emission Test Setup

Description: Back View of Conducted Emission Test Setup

Description: Radiated Spurious Emission Test Setup for 9kHz ~ 30MHz (Omni Antenna)

Description: Radiated Spurious Emission Test Setup for 30MHz ~ 1GHz (Omni Antenna)

Description: Radiated Spurious Emission Test Setup for 1GHz ~ 18GHz (Omni Antenna)

Description: Radiated Spurious Emission Test Setup for 18GHz ~ 40GHz (Omni Antenna)

Description: Radiated Spurious Emission Test Setup for 9kHz ~ 30MHz (Directional Antenna)

Description: Radiated Spurious Emission Test Setup for 30MHz ~ 1GHz (Directional Antenna)

Description: Radiated Spurious Emission Test Setup for 1GHz ~ 18GHz (Directional Antenna)

Description: Radiated Spurious Emission Test Setup for 18GHz ~ 40GHz (Directional Antenna)

## **APEX0375 Test Setup Photo**

Description: Front View of Conducted Emission Test Setup for Power Port

Description: Back View of Conducted Emission Test Setup for Power Port

Description: Radiated Spurious Emission Test Setup for 9kHz ~ 30MHz