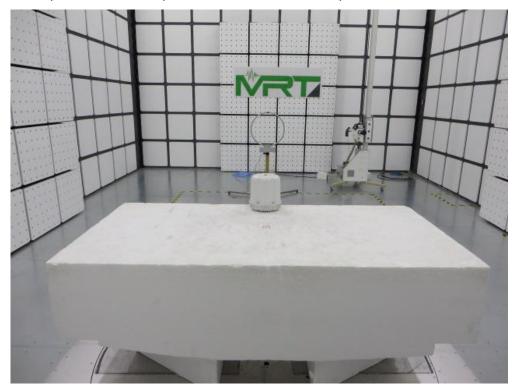

## **APEX0375 Test Setup Photo**

Description: Front View of Conducted Emission Test Setup for Power Port

Description: Back View of Conducted Emission Test Setup for Power Port

Description: Radiated Spurious Emission Test Setup for 9kHz ~ 30MHz

Description: Radiated Spurious Emission Test Setup for 30MHz ~ 1GHz

Description: Radiated Spurious Emission Test Setup for 1GHz ~ 18GHz

Description: Radiated Spurious Emission Test Setup for  $18GHz \sim 40GHz$ 