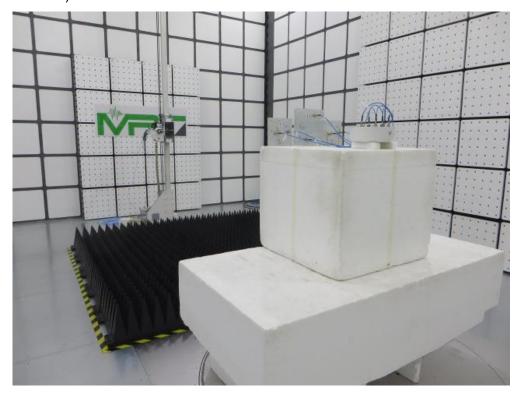

## **APEX0377 Test Setup Photo**

Description: Front View of Conducted Emission Test Setup

Description: Back View of Conducted Emission Test Setup

Description: Radiated Spurious Emission Test Setup for 9kHz ~ 30MHz

Description: Radiated Spurious Emission Test Setup for 30MHz ~ 1GHz

Description: Radiated Spurious Emission Test Setup for 1GHz ~ 18GHz

Description: Radiated Spurious Emission Test Setup for  $18GHz \sim 40GHz$ 