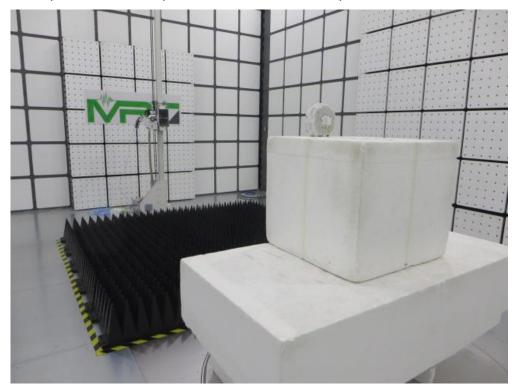

## **APEX0377 Test Setup Photo**

Description: Front View of Conducted Emission Test Setup

Description: Back View of Conducted Emission Test Setup

Description: Radiated Spurious Emission Test Setup for 9kHz ~ 30MHz

Description: Radiated Spurious Emission Test Setup for 30MHz ~ 1GHz

Description: Radiated Spurious Emission Test Setup for 1GHz ~ 18GHz

Description: Radiated Spurious Emission Test Setup for  $18GHz \sim 40GHz$ 

## **APEX0374 Test Setup Photo**

Description: Front View of Conducted Emission Test Setup

Description: Back View of Conducted Emission Test Setup

Description: Radiated Spurious Emission Test Setup for 9kHz ~ 30MHz (Omni Antenna)

Description: Radiated Spurious Emission Test Setup for 30MHz ~ 1GHz (Omni Antenna)

Description: Radiated Spurious Emission Test Setup for 1GHz ~ 18GHz (Omni Antenna)

Description: Radiated Spurious Emission Test Setup for 18GHz ~ 40GHz (Omni Antenna)

Description: Radiated Spurious Emission Test Setup for 9kHz ~ 30MHz (Directional Antenna)

Description: Radiated Spurious Emission Test Setup for 30MHz ~ 1GHz (Directional Antenna)

Description: Radiated Spurious Emission Test Setup for 1GHz ~ 18GHz (Directional Antenna)

Description: Radiated Spurious Emission Test Setup for 18GHz ~ 40GHz (Directional Antenna)

## **APEX0375 Test Setup Photo**

Description: Front View of Conducted Emission Test Setup for Power Port

Description: Back View of Conducted Emission Test Setup for Power Port

Description: Radiated Spurious Emission Test Setup for 9kHz ~ 30MHz