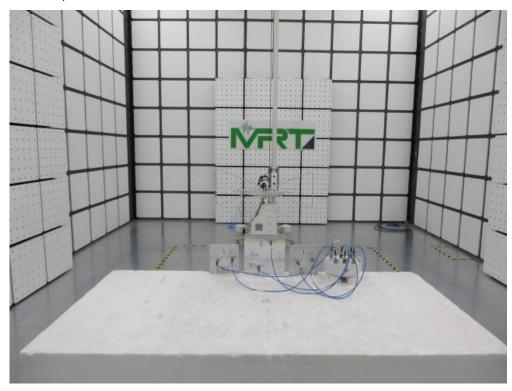

## **APEX0377 Test Setup Photo**

Description: Front View of Conducted Emission Test Setup

Description: Back View of Conducted Emission Test Setup

Description: Radiated Spurious Emission Test Setup for 9kHz ~ 30MHz

Description: Radiated Spurious Emission Test Setup for 30MHz ~ 1GHz

Description: Radiated Spurious Emission Test Setup for 1GHz ~ 18GHz

Description: Radiated Spurious Emission Test Setup for  $18GHz \sim 40GHz$ 