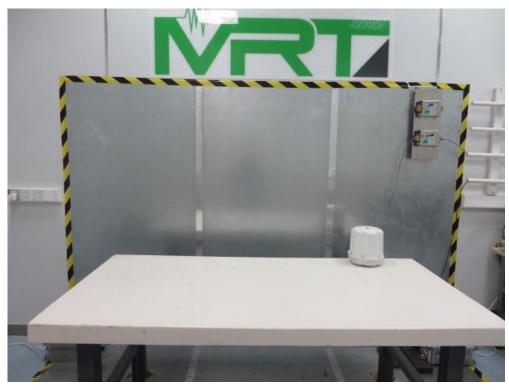

## **APEX0375 Test Setup Photo**

Description: Front View of Conducted Emission Test Setup for Power Port

Description: Back View of Conducted Emission Test Setup for Power Port

Description: Radiated Spurious Emission Test Setup for 9kHz ~ 30MHz