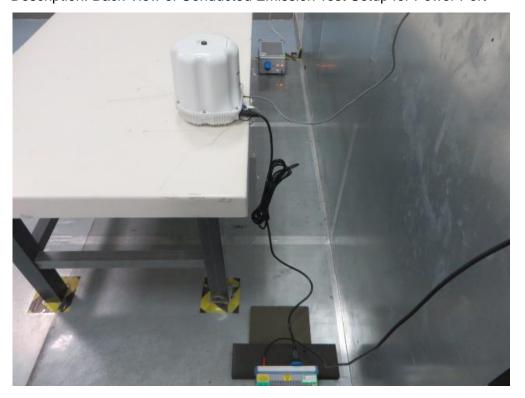

## **APEX0375 Test Setup Photo**

Description: Front View of Conducted Emission Test Setup for Power Port

Description: Back View of Conducted Emission Test Setup for Power Port

Description: Radiated Spurious Emission Test Setup for 9kHz ~ 30MHz