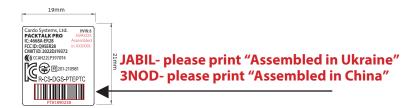

## CK (E

ASPAXXXX

PT81890238

21.6

| REV. | DESCRIPTION                                           | DATE       | APPROVED |
|------|-------------------------------------------------------|------------|----------|
| A01  | LBL00877-LABEL STICKER CERTIFICATION FOR PACKTALK PRO | 10/12/2023 | AMIT     |

**Note:** barcode/SN. + PA assembly name + assembled in Ukraine/China **print by production** 

all the marked in red color should print by production line

| cardo                                                                                                               |               | Any unauthorized use, duplication or dissemination of this document without prior written approval by Cardo Systems, Inc. is strictly prohibited |                      |                 | CARDO SYSTEMS, INC.<br>Phone: (+1 412) 788-4533<br>Fax: (+1 421) 788-0270<br>www.cardosystems.com |            |  |
|---------------------------------------------------------------------------------------------------------------------|---------------|--------------------------------------------------------------------------------------------------------------------------------------------------|----------------------|-----------------|---------------------------------------------------------------------------------------------------|------------|--|
|                                                                                                                     |               | <b>DESCRIPTION:</b> LABEL STICKER CERTIFICATION                                                                                                  | CATION FOR PACKTALK  | NAME DATE SIGN. |                                                                                                   | SIGNATURE  |  |
|                                                                                                                     |               | PART. No LBL00877                                                                                                                                | MATERIAL: Silver PET | DESIGNER        | Kerry                                                                                             | 10/12/2023 |  |
| TOLERANCES:                                                                                                         | CHECKED       |                                                                                                                                                  |                      | Amit            |                                                                                                   |            |  |
| Length:                                                                                                             | gth:          | SIZE: 19 x 21 mm Al                                                                                                                              | DHESIVE: permanent   | CHECKED         | AVI                                                                                               |            |  |
| 0-3 ±0.05<br>3-10 ±0.1<br>10-30 ±0.15<br>30-100 ±0.2<br>100+ ±0.3<br>Holes+Threads:<br>Location ±0.1<br>Angle ±0.5° | ±0.1<br>±0.15 | PRINITING: pantone process black FII ALL DIMENSIONS IN MM                                                                                        | NISH: Matt           | APPV'D          | AVI                                                                                               |            |  |
|                                                                                                                     | ±0.3<br>±0.1  | (INSPECT DIMENSIONS MARKED BY OVAL)  DO NOT SCALE DWG SHEET 1 OF 1                                                                               | <b>REV.:</b> A01     | Q.A.            | ADRIAN                                                                                            |            |  |