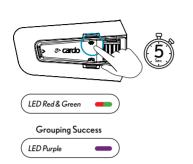

|      |



WE SPEAK YOUR LANGUAGE WIR SPRECHEN IHRE SPRACHE NOUS PARLONS VOTRE LANGUE PARLIAMO LA TUA LINGUA HABLAMOS VUESTRO IDIOMA 私たちはあなたの言語を話します 我们支持您的语言







- (b) Auto On / Off
  - Auto ON once unit detects movement.
  - Auto OFF after a few seconds of no movement.
  - Recommended: manual turn off for storing or shipping.













## Cardo Connect App

### General









🗘 Volume Up



Register and Activate





◀– Volume Down



Choose Language



Mute / Unmute Microphone



Update Software



Voice Assistant







Set Presets



Next Preset





Previous Preset



(b) On



Start Scan



Off Off



Stop Scan



## Music

## Phone Call

(**)** On



Answer





(II) Off





















## Switch Source



Radio to Music







## DMC Intercom





Mute / Unmute Group



Share Call



## Switch Source





## ADVANCED FEATURES | Crash Detection



Setup











ADVANCED FEATURES | Phone Call

**\*** 

Set Speed Dial







Call Speed Dial



## ADVANCED FEATURES | Music Sharing

## Set Sharing Partner









## Start / Stop Sharing



## ADVANCED FEATURES | DMC Intercom



Set Private Chat Partner





Start / Stop Private Chat



Add Bluetooth passenger





Start/Stop Passenger Intercom





## ADVANCED FEATURES | GPS Pairing

Step 1



Step 1





Step 2



Step 2





Step 3



Step 3



## ADVANCED FEATURES | Universal Bluetooth intercom

## ADVANCED FEATURES | Voice Commands - Always On!



Bluetooth Intercom Pairing







( Start / Stop Intercom



Rider A



Rider B

ADVANCED FEATURES | Reboot





## ADVANCED FEATURE