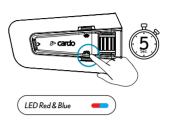

## ADVANCED FEATURES | GPS Pairing

Step 1

Step 1

Step 2

Step 2

Step 3

Step 3