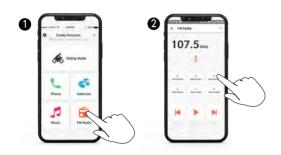

Set Presets

Next Preset

Previous Preset

(b) On

Start Scan

Off Off

Stop Scan