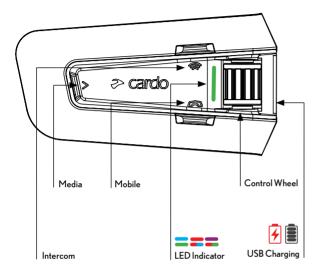

### General

🗘 Volume Up

Register and Activate

◀– Volume Down

Choose Language

Mute / Unmute Microphone

Update Software

Voice Assistant