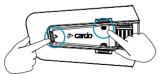

Set Presets

Next Preset

Previous Preset

(b) On

Start Scan

Off Off

Stop Scan