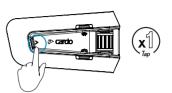

### General

🗘 Volume Up

Register and Activate

◀– Volume Down

Choose Language

Mute / Unmute Microphone

Update Software

Voice Assistant