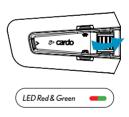

### General

🗘 Volume Up

Register and Activate

◀– Volume Down

Choose Language

Mute / Unmute Microphone

Update Software

Voice Assistant