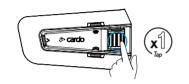

### General

🗘 Volume Up

Register and Activate

◀– Volume Down

Choose Language

Mute / Unmute Microphone

Update Software

Voice Assistant