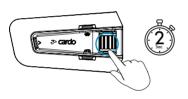

|



WE SPEAK YOUR LANGUAGE WIR SPRECHEN IHRE SPRACHE NOUS PARLONS VOTRE LANGUE PARLIAMO LA TUA LINGUA HABLAMOS VUESTRO IDIOMA 私たちはあなたの言語を話します 我们支持您的语言







- (b) Auto On / Off
  - Auto ON once unit detects movement.
  - Auto OFF after a few seconds of no movement.
  - Recommended: manual turn off for storing or shipping.













## Cardo Connect App

### General









🗘 Volume Up



Register and Activate





◀– Volume Down



Choose Language



Mute / Unmute Microphone



Update Software



Voice Assistant







Set Presets



Next Preset





Previous Preset



(b) On



Start Scan



Off Off



Stop Scan



## Music

## Phone Call

(**)** On



Answer





(II) Off





















## Switch Source



Radio to Music







## DMC Intercom





Mute / Unmute Group



Share Call



## Switch Source





## ADVANCED FEATURES | Crash Detection



Setup











ADVANCED FEATURES | Phone Call

**\*** 

Set Speed Dial







Call Speed Dial



## ADVANCED FEATURES | Music Sharing

## Set Sharing Partner









## Start / Stop Sharing



## ADVANCED FEATURES | DMC Intercom



Set Private Chat Partner





Start / Stop Private Chat



Add Bluetooth passenger





Start/Stop Passenger Intercom





## ADVANCED FEATURES | GPS Pairing

Step 1



Step 1





Step 2



Step 2





Step 3



Step 3



## ADVANCED FEATURES | Universal Bluetooth intercom

## ADVANCED FEATURES | Voice Commands - Always On!



Bluetooth Intercom Pairing







( Start / Stop Intercom



Rider A



Rider B

ADVANCED FEATURES | Reboot





## ADVANCED FEATURES | Factory Reset