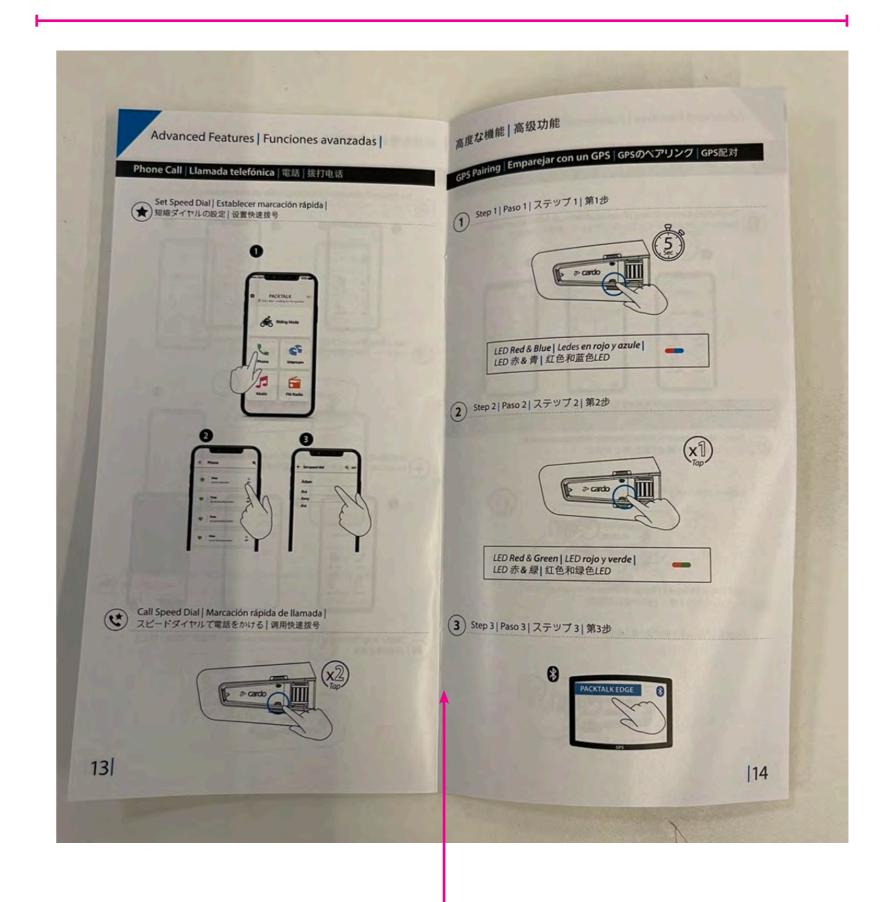

## ADVANCED FEATURES | Crash Detection

Setup

ADVANCED FEATURES | Phone Call

**\*** 

Set Speed Dial

Call Speed Dial

## ADVANCED FEATURES | GPS Pairing

Step 1

Step 1

Step 2

Step 2

Step 3

Step 3