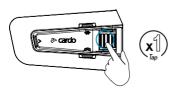

### General

🗘 Volume Up

Register and Activate

◀– Volume Down

Choose Language

Mute / Unmute Microphone

Update Software

Voice Assistant