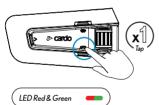

Set Presets

Next Preset

Previous Preset

(b) On

Start Scan

Off Off

Stop Scan