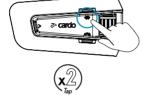

### General

🗘 Volume Up

Register and Activate

◀– Volume Down

Choose Language

Mute / Unmute Microphone

Update Software

Voice Assistant