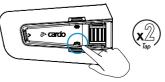

### General

🗘 Volume Up

Register and Activate

◀– Volume Down

Choose Language

Mute / Unmute Microphone

Update Software

Voice Assistant