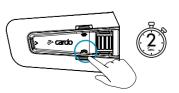

Set Presets

Next Preset

Previous Preset

(b) On

Start Scan

Off Off

Stop Scan