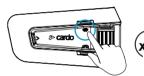

### General

🗘 Volume Up

Register and Activate

◀– Volume Down

Choose Language

Mute / Unmute Microphone

Update Software

Voice Assistant