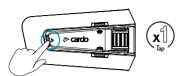

### General

🗘 Volume Up

Register and Activate

◀– Volume Down

Choose Language

Mute / Unmute Microphone

Update Software

Voice Assistant