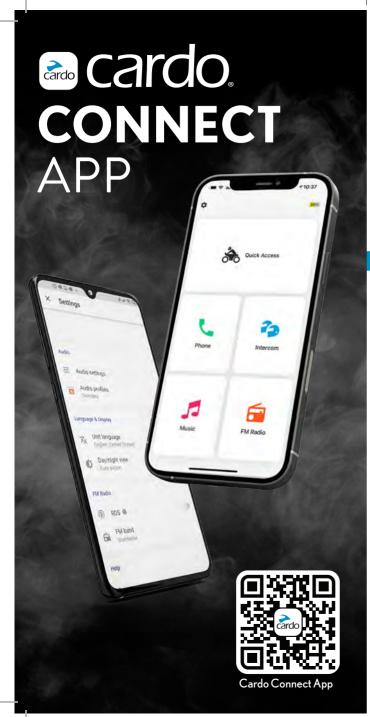

Bluetooth<sup>6</sup>



## PACKTALK PRO

**POCKET GUIDE** EN



45mm SPEAKERS SOUND BY



## **TABLE OF CONTENTS**

| Getting Started              | 4-5 |
|------------------------------|-----|
| Cardo Connect App            | 6   |
| General                      | 7   |
| Radio                        | 8-9 |
| Music / Switch Source        | 10  |
| Phone Call                   | 11  |
| DMC Intercom / Switch Source | 12  |

## **ADVANCED FEATURES**

| Crash Detection              | 13   |
|------------------------------|------|
| Phone Call                   | . 13 |
| Music Sharing                | 14   |
| DMC Intercom                 | 15   |
| GPS Pairing                  | 16   |
| Bike Pairing                 | . 17 |
| Universal Bluetooth intercom | 18   |
| Reboot / Factory Reset       | 18   |
| Voice Commands - Always On!  | 19   |
|                              |