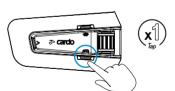

Set Presets

Next Preset

Previous Preset

(b) On

Start Scan

Off Off

Stop Scan