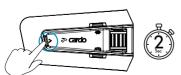

Set Presets

Next Preset

Previous Preset

(b) On

Start Scan

Off Off

Stop Scan