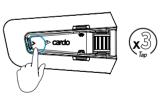

Set Presets

Next Preset

Previous Preset

(b) On

Start Scan

Off Off

Stop Scan