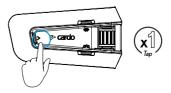

### General

🗘 Volume Up

Register and Activate

◀– Volume Down

Choose Language

Mute / Unmute Microphone

Update Software

Voice Assistant