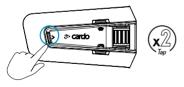

### General

🗘 Volume Up

Register and Activate

◀– Volume Down

Choose Language

Mute / Unmute Microphone

Update Software

Voice Assistant