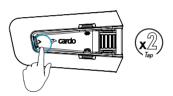

Set Presets

Next Preset

Previous Preset

(b) On

Start Scan

Off Off

Stop Scan