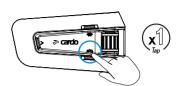

Set Presets

Next Preset

Previous Preset

(b) On

Start Scan

Off Off

Stop Scan