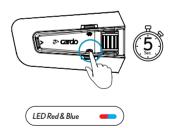

WE SPEAK YOUR LANGUAGE WIR SPRECHEN IHRE SPRACHE NOUS PARLONS VOTRE LANGUE PARLIAMO LA TUA LINGUA HABLAMOS VUESTRO IDIOMA 私たちはあなたの言語を話します 我们支持您的语言

- (b) Auto On / Off
  - Auto ON once unit detects movement.
  - Auto OFF after a few seconds of no movement.
  - Recommended: manual turn off for storing or shipping.