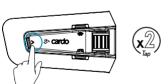

Set Presets

Next Preset

Previous Preset

(b) On

Start Scan

Off Off

Stop Scan