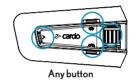

### General

🗘 Volume Up

Register and Activate

◀– Volume Down

Choose Language

Mute / Unmute Microphone

Update Software

Voice Assistant