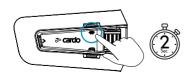

Set Presets

Next Preset

Previous Preset

(b) On

Start Scan

Off Off

Stop Scan