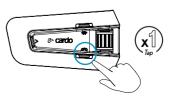

### General

🗘 Volume Up

Register and Activate

◀– Volume Down

Choose Language

Mute / Unmute Microphone

Update Software

Voice Assistant