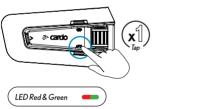

### General

🗘 Volume Up

Register and Activate

◀– Volume Down

Choose Language

Mute / Unmute Microphone

Update Software

Voice Assistant