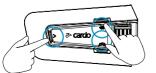

Set Presets

Next Preset

Previous Preset

(b) On

Start Scan

Off Off

Stop Scan