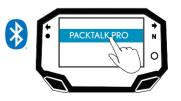

Set Presets



Next Preset





Previous Preset



(b) On



Start Scan



Off Off



Stop Scan



## Music

## Phone Call

(**)** On



Answer





(II) Off





















## Switch Source



Radio to Music







## DMC Intercom





Mute / Unmute Group



Share Call



## Switch Source





## ADVANCED FEATURES | Crash Detection



Setup











ADVANCED FEATURES | Phone Call

**\*** 

Set Speed Dial







Call Speed Dial



## ADVANCED FEATURES | Music Sharing

## Set Sharing Partner









## Start / Stop Sharing



## ADVANCED FEATURES | DMC Intercom



Set Private Chat Partner





Start / Stop Private Chat



Add Bluetooth passenger





Start/Stop Passenger Intercom





## ADVANCED FEATURES | GPS Pairing

Step 1



Step 1





Step 2



Step 2





Step 3



Step 3



## ADVANCED FEATURES | Universal Bluetooth intercom

## ADVANCED FEATURES | Voice Commands - Always On!



Bluetooth Intercom Pairing







( Start / Stop Intercom



Rider A



Rider B

ADVANCED FEATURES | Reboot





## ADVANCED FEATURES | Factory Reset







- Answer
- lanore
- "Hey Cardo, end call"
- "Hey Cardo, speed dial"
- "Hey Cardo, redial number"



- "Hey Cardo, music on"
- "Hey Cardo, music off"
- "Hey Cardo, next track"
- "Hey Cardo, previous track"
- "Hey Cardo, share music"



- "Hey Cardo, radio on"
- "Hey Cardo, radio off"
- "Hey Cardo, next station"
- "Hev Cardo, previous station"



#### For Bluetooth intercom only

- "Hev Cardo, call intercom"
- "Hev Cardo, end intercom"



- "Hey Siri"
- · "OK Google"



- "Hey Cardo, volume up"
- "Hey Cardo, volume down"
- "Hey Ca