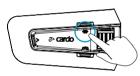

### General

🗘 Volume Up

Register and Activate

◀– Volume Down

Choose Language

Mute / Unmute Microphone

Update Software

Voice Assistant