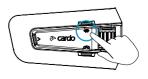

### General

🗘 Volume Up

Register and Activate

◀– Volume Down

Choose Language

Mute / Unmute Microphone

Update Software

Voice Assistant