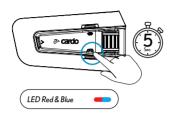

## ADVANCED FEATURES | GPS Pairing

Step 1

Step 1

Step 2

Step 2

Step 3

Step 3