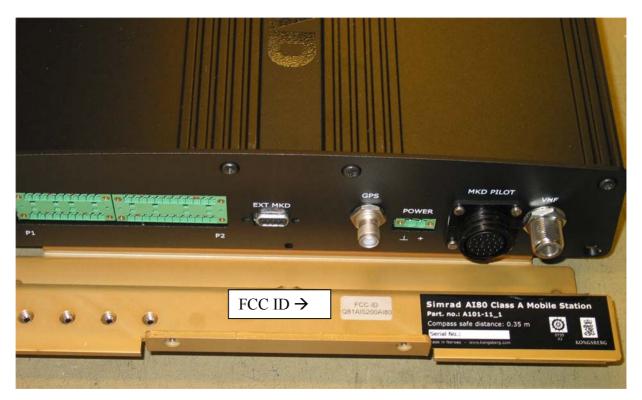

## FCC ID label AIS 200/Simrad AI 80 and location of label on product

FCC ID Q8IAIS200AI80

Figure 1 FCC ID label - text

On the AIS 200/Simrad AI 80 mobile unit, labels will be located on two places located at rear part of the cabinet. One set of labels is placed on the extension of the bottom plate of the unit to the left of the main product label (figure 2), and the second set is placed on the rear cover (figure 3). The rear cover is removable as shown on the pictures below and when the cover is removed the other labels will be visible.

Figure 2 FCC ID label on bottom plate - rear

Figure 3 FCC ID label on rear cover