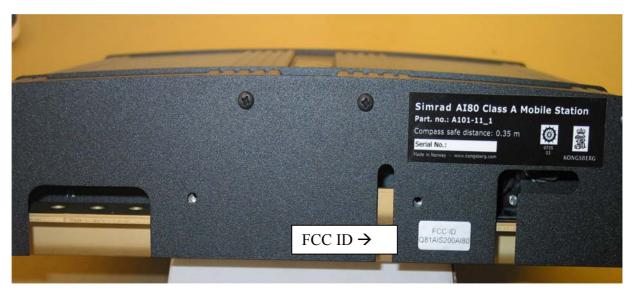

## FCC ID label AIS 200/Simrad AI 80 and location of label on product

FCC ID Q8IAIS200AI80

Figure 1 FCC ID label - text

On the AIS 200/Simrad AI 80 mobile unit, labels will be located on two places located at rear part of the cabinet. One set of labels is placed on the extension of the bottom plate of the unit to the left of the main product label (figure 2), and the second set is placed on the rear cover (figure 3). The rear cover is removable as shown on the pictures below and when the cover is removed the other labels will be visible.

Figure 2 FCC ID label on bottom plate - rear

Figure 3 FCC ID label on rear cover