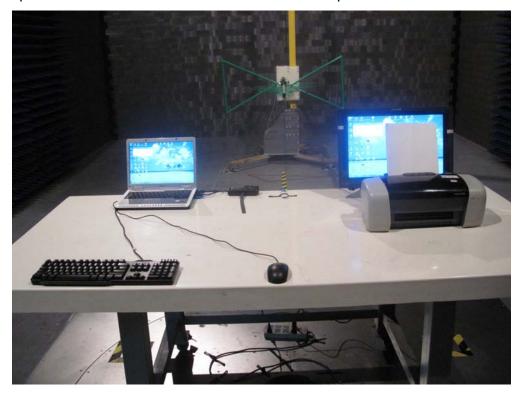

Test Mode: Transmit

Description: Front View of Radiated Emission Test Setup for Below 1GHz

Test Mode: Transmit

Description: Front View of Radiated Emission Test Setup for Above 1GHz