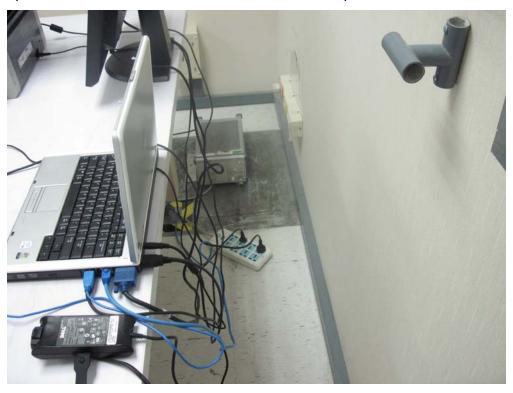

### **Test Photograph for Conducted Emission of FCC P15**

Test Mode: Transmit

Description: Front View of Conducted Emission Test Setup

Test Mode: Transmit

Description: Back View of Conducted Emission Test Setup