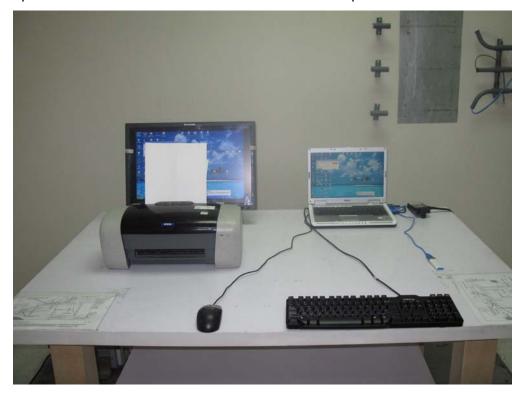

### **Test Photograph for Conducted Emission of FCC P15**

Test Mode: Transmit

Description: Front View of Conducted Emission Test Setup

Test Mode: Transmit

Description: Back View of Conducted Emission Test Setup