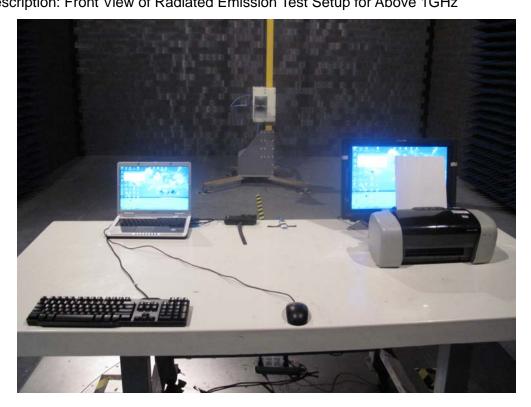

Test Mode: Transmit

Description: Front View of Radiated Emission Test Setup for Below 1GHz

Test Mode: Transmit

Description: Front View of Radiated Emission Test Setup for Above 1GHz